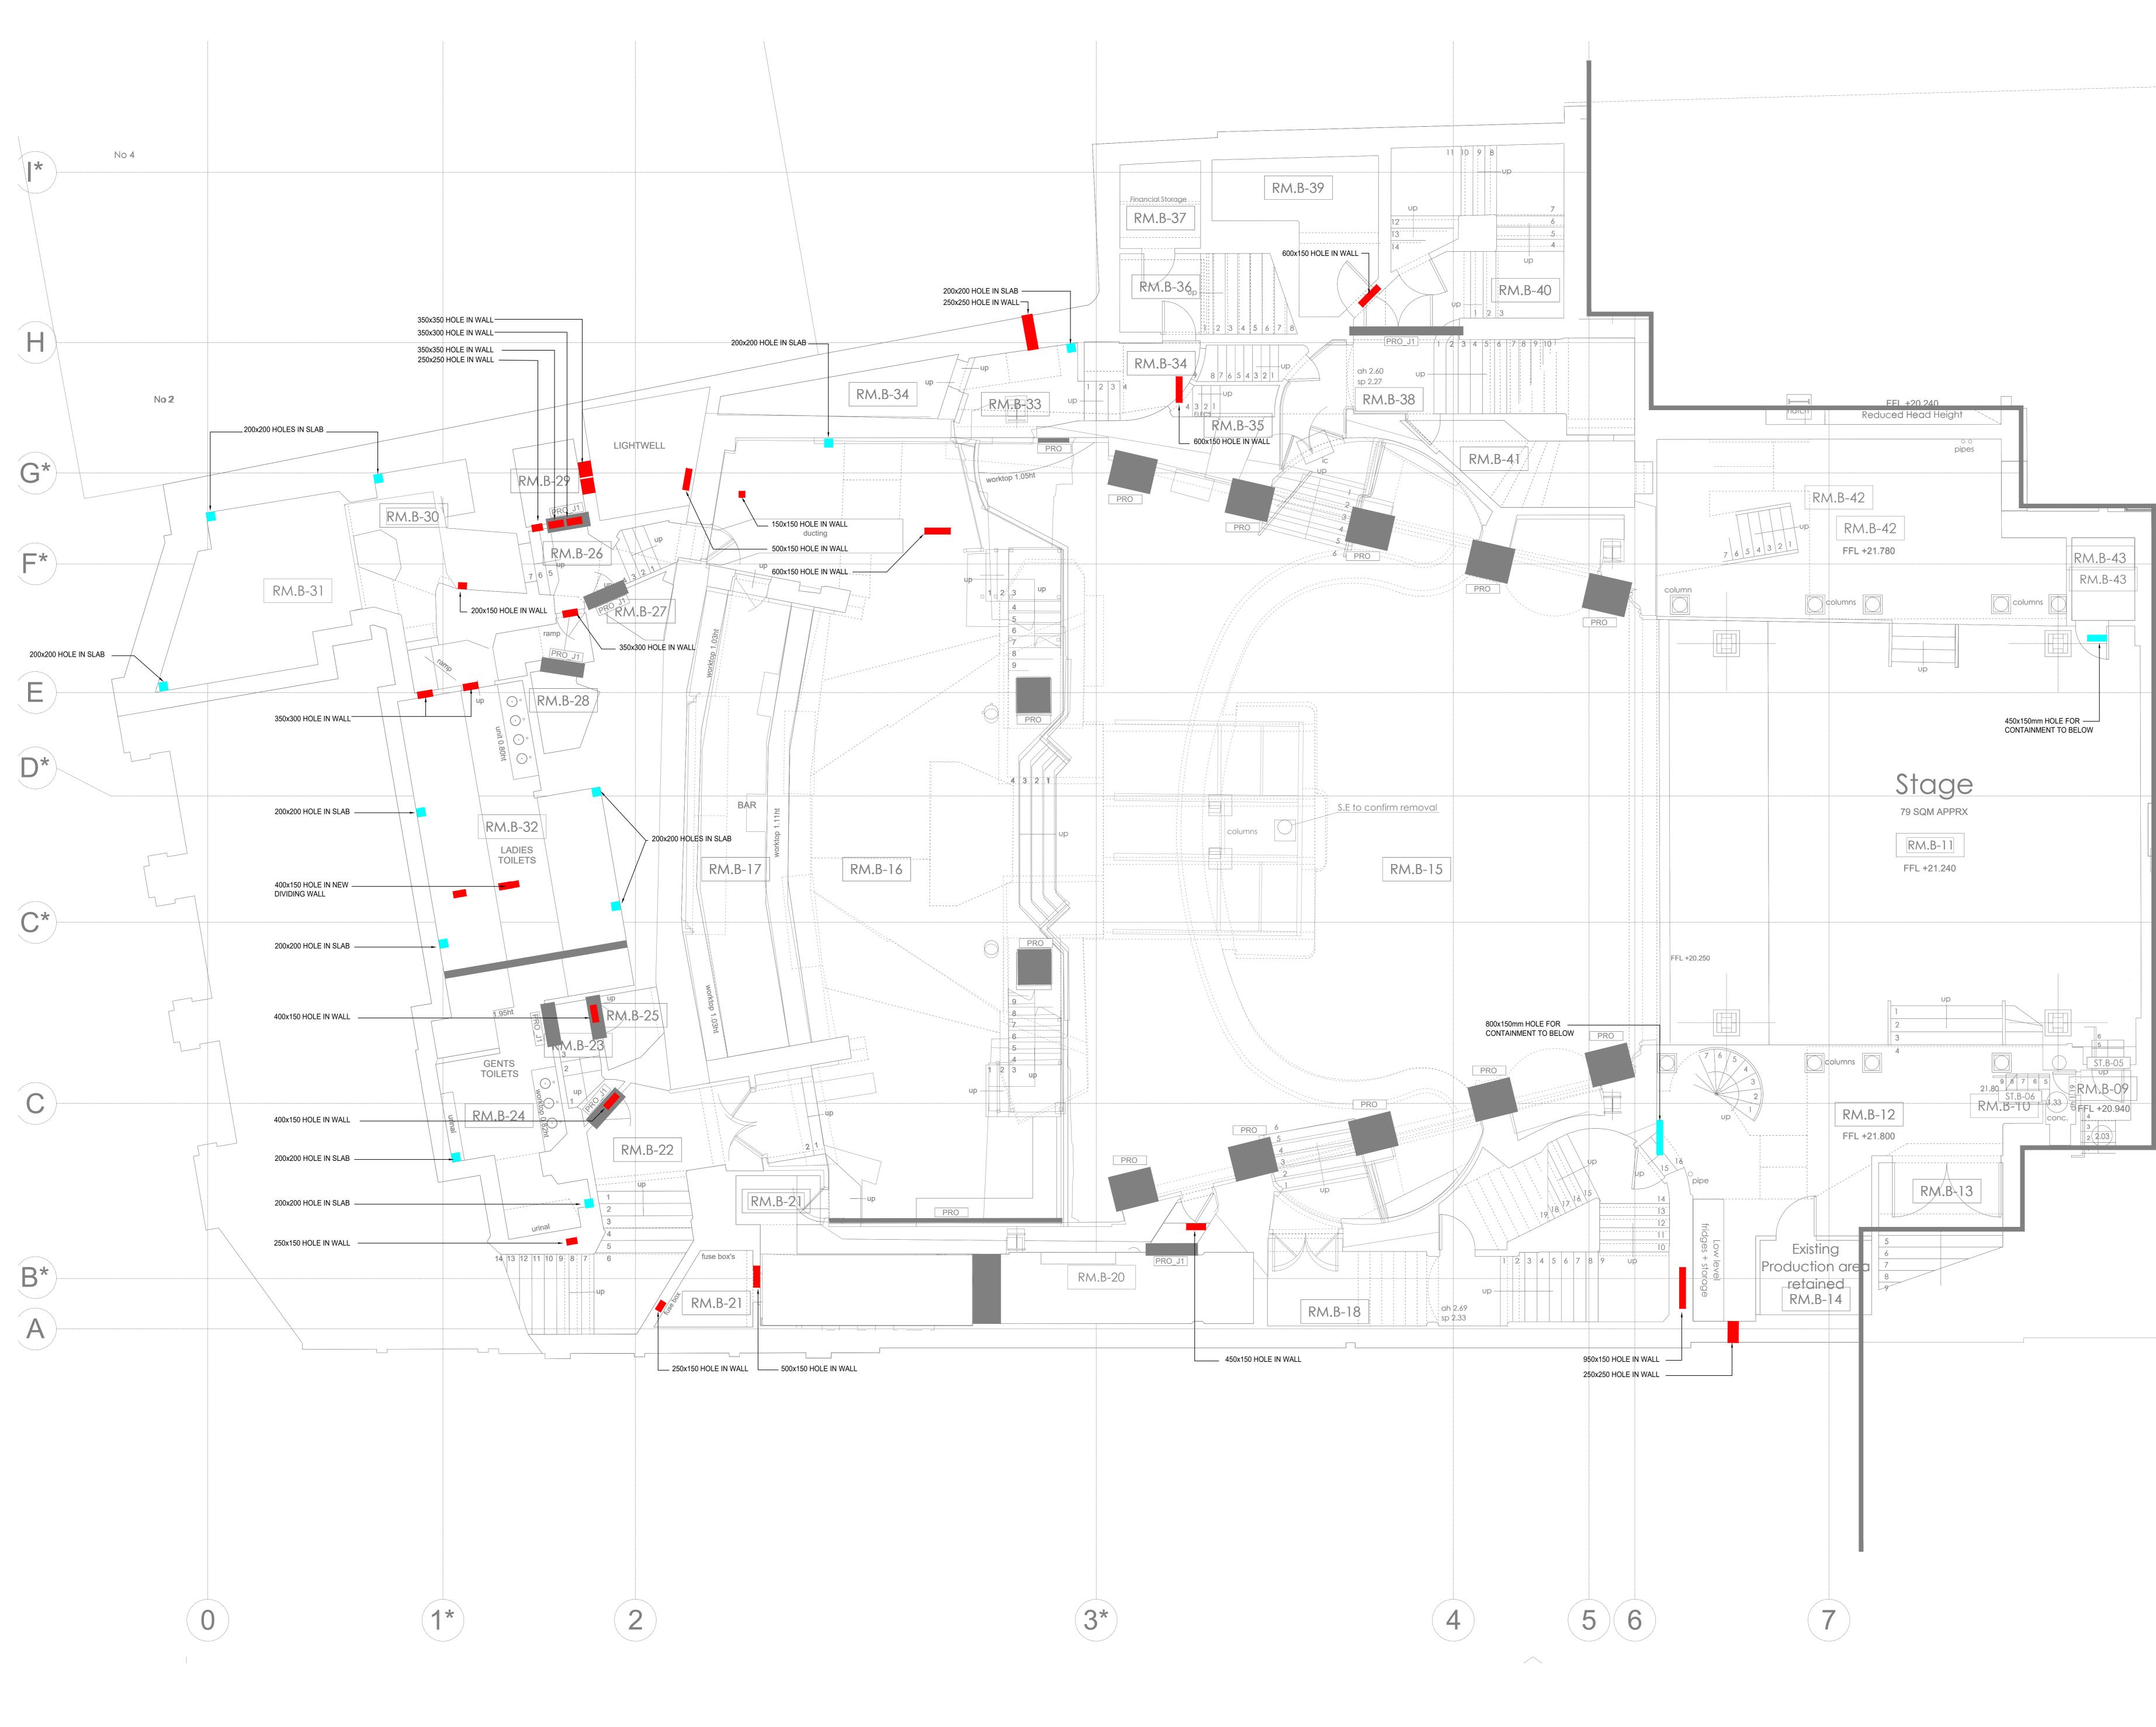

## Notes

- THE CONTRACTOR SHALL BE AWARE OF THEIR RESPONSIBILITIES WITH REGARD TO THE CONSTRUCTION (DESIGN AND MANAGEMENT) REGULATIONS AND SHALL UNDERTAKE THE DESIGN AND SUBSEQUENT INSTALLATION OF THESE SERVICES HAVING TAKEN DUE CONSIDERATION OF THESE REGULATIONS.
- IN CONJUNCTION WITH THE INFORMATION DETAILED UPON THIS DRAWING THE CONTRACTOR SHALL FAMILIARISE THEMSELVES WITH ALL RELATED SERVICES AND TRADE DRAWINGS, SPECIFICATIONS AND SCHEDULES, ETC., ASSOCIATED WITH THESE WORKS. THIS SHALL INCLUDE, BUT NOT LIMITED TO, THE ELECTRICAL, MECHANICAL, PUBLIC HEALTH, ARCHITECTURAL AND STRUCTURAL WORKS.
- THE CONTRACTOR SHALL FULLY COORDINATE ALL SERVICES USING THE COORDINATION AND INSTALLATION (WORKING) DRAWING PROCESS. THE CONTRACTOR SHALL COORDINATE WITH OTHER TRADES AND DISCIPLINES AND GENERAL COORDINATION WITH THE BUILDING FABRIC, STRUCTURE, ARCHITECTURAL FINISHES AND SPECIALIST TRADES.
- INFORMATION AND DETAILS RELATING TO THIS DRAWING ARE FOR INFORMATION PURPOSES ONLY AND DO NOT CONSTITUTE THE EXTENT OF THE DESIGN INFORMATION OR ANY PART THEREOF. SIZES, DUTIES, RATINGS ETC. OF ANY PLANT OR EQUIPMENT DETAILED UPON THESE DRAWINGS ARE FOR GUIDANCE PURPOSES ONLY AND SHOULD BE CONFIRMED BY THE DESIGN AND BUILD CONTRACTOR.
- 5. THIS DRAWING IS NOT FOR CONSTRUCTION. 6. HOLES SHOWN ON THESE DRAWINGS ARE INDICATIVE ONLY &
- TO BE USED FOR TENDER PURPOSES ONLY. ALL POSITIONS, HEIGHTS TO BE CONFIRMED BY THE M&E
- SUBCONTRACTOR BASED ON THEIR INSTALLATION DRAWINGS. 8. ALL FIRE STOPPING BETWEEN INSTALLED SERVICES &
- FORMED OPENINGS BY MAIN CONTRACTOR TO ARCHITECTS SPECIFICATIONS.
- ANY STRUCTURAL LINTELS/FRAMING ETC BY STRUCTURAL ENGINEER & ARE NOT INCLUDED IN THE OPENING SIZES INDICATED.
- 10. BUILDERS WORK HOLE DETAILED FOR HOLES THAT ARE 150mm x 150mm OR LARGER.
- 1. HOLES FOR WATER SERVICES HAVE NOT BEEN DETAILED AS THESE ARE LESS THAN 150MM X 150MM.