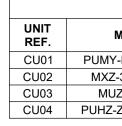

| AIR CONDITIONING CONDENSING UNITS |              |                     |                     |               |               |               |        |         |  |  |
|-----------------------------------|--------------|---------------------|---------------------|---------------|---------------|---------------|--------|---------|--|--|
| MODEL                             | SYSTEM       | COOLING<br>(kW, UK) | HEATING<br>(kW, UK) | DIMENSIONS    |               |               | WEIGHT | NOISE   |  |  |
|                                   |              |                     |                     | <b>L</b> (mm) | <b>W</b> (mm) | <b>H</b> (mm) | (kg)   | (dB(A)) |  |  |
| JMY-P112VKMR1                     | MINI VRF     | 12.90               | 11.04               | 1050          | 330           | 981           | 93     | 54      |  |  |
| /IXZ-3F68VF-E2                    | MULTI SPLIT  | 4.90                | 5.85                | 840           | 330           | 710           | 58     | 53      |  |  |
| MUZ-HR25VF                        | SINGLE SPLIT | 2.60                | 2.38                | 699           | 249           | 538           | 23     | 50      |  |  |
| IHZ-ZRP140VKA2                    | SINGLE SPLIT | -                   | 15.70               | 1050          | 330           | 1338          | 118    | 52      |  |  |