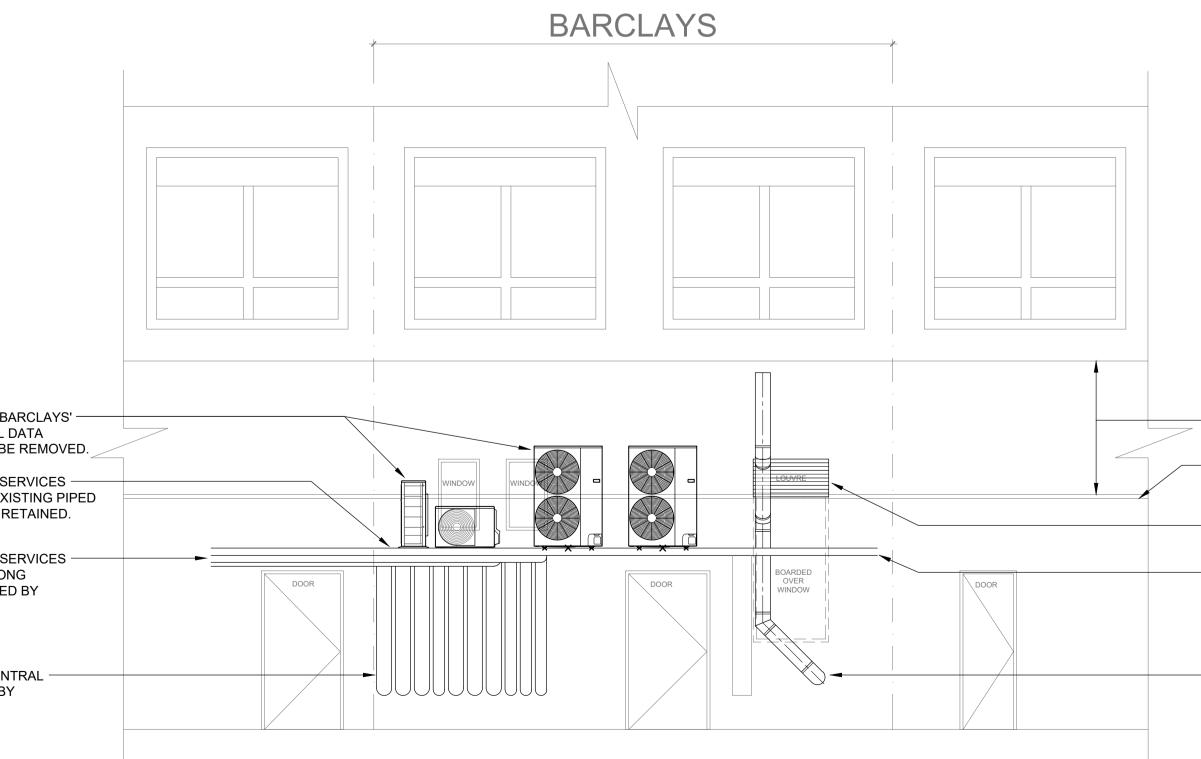

EXISTING CONDENSING UNITS FOR BARCLAYS' — DEMISE. INDICATIVE - EXACT MODEL DATA UNAVAILABLE DUE TO AGE. ALL TO BE REMOVED.

EXISTING SUPPORT FRAME WITHIN SERVICES ZONE AND COMMON WITH OTHER EXISTING PIPED AND ELECTRICAL SERVICES. TO BE RETAINED.

EXISTING LANDLORD'S AND OTHER SERVICES CONTINUE TO VARIOUS PLACES ALONG SERVICES CORRIDOR. NOT AFFECTED BY PROPOSED WORKS.

VARIOUS EXISTING LANDLORD'S CENTRAL -WATER SERVICES. NOT AFFECTED BY PROPOSED WORKS.

## **REAR ELEVATION - EXISTING SERVICES**

|                                                                                                                                     | HAZARD IDENTIFICATION SCHEDULE                                                                                                                                                                                                                                                                                                                                                   |                                                                            |  |  |  |  |  |
|-------------------------------------------------------------------------------------------------------------------------------------|----------------------------------------------------------------------------------------------------------------------------------------------------------------------------------------------------------------------------------------------------------------------------------------------------------------------------------------------------------------------------------|----------------------------------------------------------------------------|--|--|--|--|--|
|                                                                                                                                     | HAZARD IDENTIFICATIO                                                                                                                                                                                                                                                                                                                                                             | N CONTROL AND MITIGATION<br>MEASURES                                       |  |  |  |  |  |
|                                                                                                                                     | None relevant.                                                                                                                                                                                                                                                                                                                                                                   | n/a                                                                        |  |  |  |  |  |
|                                                                                                                                     | Hazards listed above are only those considered significant risks and: <ul> <li>not likely to be obvious to a competent contractor or other designers</li> <li>unusual</li> <li>likely to be difficult to manage effectively</li> </ul>                                                                                                                                           |                                                                            |  |  |  |  |  |
|                                                                                                                                     | The above should be read in con<br>and drawings.<br>NOTES                                                                                                                                                                                                                                                                                                                        | junction with all other project documentation                              |  |  |  |  |  |
|                                                                                                                                     | TO BE READ IN CONJUNCTION WITH ALL OTHER PROJECT<br>DRAWINGS, REPORTS AND SPECIFICATIONS. REFER TO<br>DRAWING ME-001 FOR SYMBOLS LEGEND                                                                                                                                                                                                                                          |                                                                            |  |  |  |  |  |
|                                                                                                                                     | DO NOT SCALE FROM DRAWINGS. ALL DIMENSIONS TO BE<br>CONFIRMED ON SITE.<br>ALL PLANT AND EQUIPMENT POSITIONS AND DISTRIBUTION                                                                                                                                                                                                                                                     |                                                                            |  |  |  |  |  |
|                                                                                                                                     | SERVICE RUNS ARE INDICATIVE AND APPROXIMATE. EXACT<br>POSITIONS TO BE DETERMINED ON SITE.<br>FIRE STOPPING TO BE PROVIDED AROUND ALL SERVICE                                                                                                                                                                                                                                     |                                                                            |  |  |  |  |  |
|                                                                                                                                     | PENETRATIONS THROUGH FIRE RATED PARTITIONS,<br>BARRIERS AND FLOORS, BY OTHERS. (BUILDERSWORK)<br>REFER TO THE ARCHITECT'S CP DRAWINGS FOR THE<br>IDENTIFICATION OF THE LOCATIONS AND RATINGS OF ALL<br>FIRE RATED ELEMENTS. FIRE DAMPERS, FIRE COLLARS AND<br>THE LIKE ARE IDENTIFIED ON DRAWINGS WHERE REQUIRED.<br>FIRE STOPPING TO BE AROUND THESE ELEMENTS, WHERE<br>FITTED. |                                                                            |  |  |  |  |  |
| - APPROX EXTENT OF ROADSIDE<br>PERFORATED SCREENING/BARRIER .<br>- APPROX CURB LEVEL OF SERVICE                                     | MECHANICAL EQUIPMEN                                                                                                                                                                                                                                                                                                                                                              | ALARM ACTIVATION, ALL<br>NT TO SHUT OFF AND BE<br>RESET ONCE FIRE ALARM    |  |  |  |  |  |
| ROAD.<br>- EXISTING LOUVRE FROM BARCLAYS'                                                                                           |                                                                                                                                                                                                                                                                                                                                                                                  |                                                                            |  |  |  |  |  |
| DEMISE - TO BE RETAINED.<br>- EXISTING ELECTRICAL AND PIPED<br>SERVICES CONTINUE ALONG SERVICE<br>CORRIDOR (NOT BARCLAYS' SERVICES) |                                                                                                                                                                                                                                                                                                                                                                                  |                                                                            |  |  |  |  |  |
| - EXISTING BOILER FLUE - NOT BARCLAYS'<br>SERVICE. NOT AFFECTED BY PROPOSED<br>WORKS.                                               |                                                                                                                                                                                                                                                                                                                                                                                  |                                                                            |  |  |  |  |  |
|                                                                                                                                     |                                                                                                                                                                                                                                                                                                                                                                                  |                                                                            |  |  |  |  |  |
|                                                                                                                                     | 0 29/09/2020 MH Contracto                                                                                                                                                                                                                                                                                                                                                        | or's Proposal Issue. GC RC                                                 |  |  |  |  |  |
|                                                                                                                                     | REV DATE BY                                                                                                                                                                                                                                                                                                                                                                      | CHK APD                                                                    |  |  |  |  |  |
|                                                                                                                                     | FOI                                                                                                                                                                                                                                                                                                                                                                              | r Approval                                                                 |  |  |  |  |  |
|                                                                                                                                     | CLIENT                                                                                                                                                                                                                                                                                                                                                                           | SO<br>SO<br>St Augustines<br>Business Park,<br>Whitstable,<br>Kent CT5 2QJ |  |  |  |  |  |
|                                                                                                                                     | PROJECT                                                                                                                                                                                                                                                                                                                                                                          | BARCLAYS                                                                   |  |  |  |  |  |
| - APPROX EXTENT OF ROADSIDE<br>PERFORATED SCREENING/BARRIER .                                                                       | 93 EUSTON ROAD, KINGS CROSS<br>LONDON, NW1 2RA                                                                                                                                                                                                                                                                                                                                   |                                                                            |  |  |  |  |  |
| - APPROX CURB LEVEL OF SERVICE<br>ROAD.                                                                                             | TITLE                                                                                                                                                                                                                                                                                                                                                                            | ICAL SERVICES                                                              |  |  |  |  |  |
| - EXISTING LOUVRE FROM BARCLAYS'<br>DEMISE - TO BE RETAINED.<br>- EXISTING ELECTRICAL AND PIPED                                     | GROUND FLOOR<br>REAR ELEVATION                                                                                                                                                                                                                                                                                                                                                   |                                                                            |  |  |  |  |  |
| SERVICES CONTINUE ALONG SERVICE<br>CORRIDOR (NOT BARCLAYS' SERVICES)<br>- EXISTING BOILER FLUE - NOT BARCLAYS'                      |                                                                                                                                                                                                                                                                                                                                                                                  | VIBONMENTAL LTD                                                            |  |  |  |  |  |
| SERVICE. NOT AFFECTED BY PROPOSED<br>WORKS.                                                                                         | Jupiter House<br>Orbital One<br>Green Street Green Road<br>Dartford, Kent<br>DA1 1QG<br>Tel: 01322 842200<br>Fax: 01322 842219                                                                                                                                                                                                                                                   |                                                                            |  |  |  |  |  |
|                                                                                                                                     | DRAWN CHECH                                                                                                                                                                                                                                                                                                                                                                      | APPROVED                                                                   |  |  |  |  |  |
|                                                                                                                                     | SCALE<br>1:50 @ A1<br>PROJECT NO. DRAW                                                                                                                                                                                                                                                                                                                                           | DATE 29/09/2020                                                            |  |  |  |  |  |
|                                                                                                                                     | E8976                                                                                                                                                                                                                                                                                                                                                                            | ING No. REV. 0                                                             |  |  |  |  |  |
|                                                                                                                                     |                                                                                                                                                                                                                                                                                                                                                                                  | © AMD ENVIRONMENTAL LTD.                                                   |  |  |  |  |  |