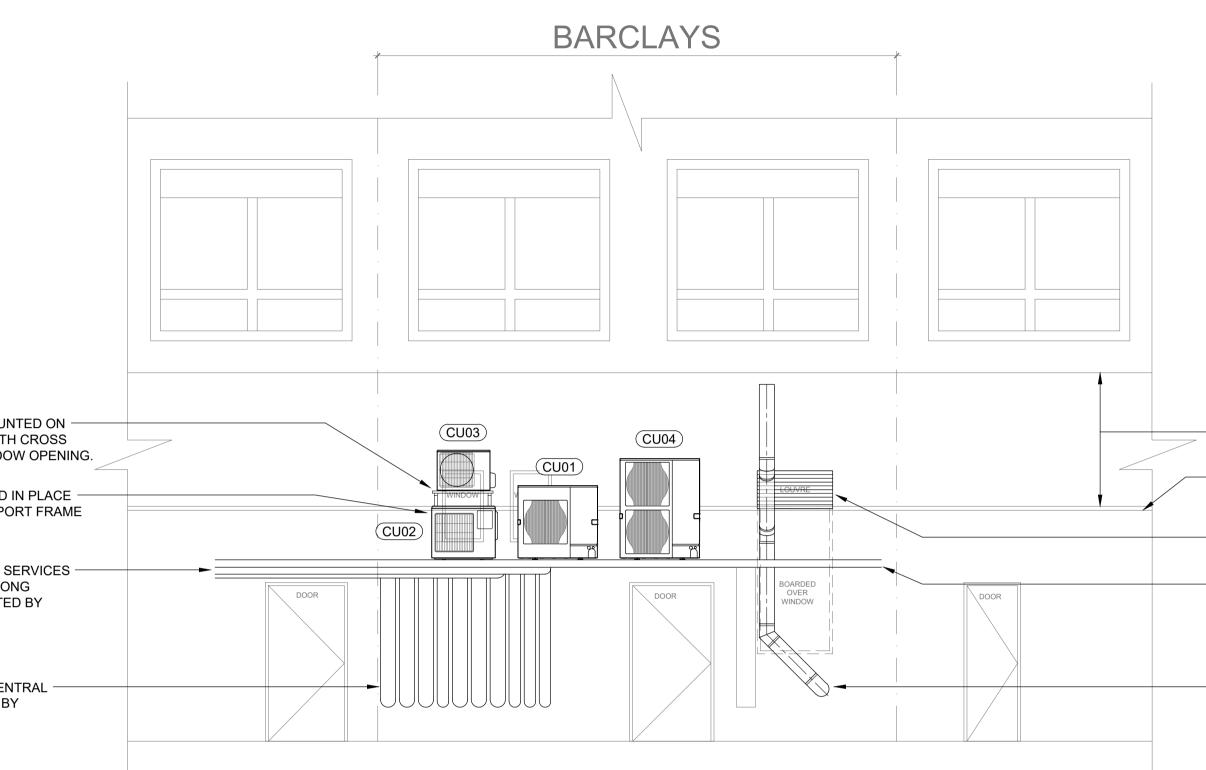

NEW CONDENSING UNIT TO BE MOUNTED ON -----PROPRIETARY WALL BRACKETS WITH CROSS MEMBERS TO SPAN EXISTING WINDOW OPENING.

NEW CONDENSING UNITS MOUNTED IN PLACE — OF EXISTING, ONTO EXISTING SUPPORT FRAME WITHIN SERVICES ZONE.

EXISTING LANDLORD'S AND OTHER SERVICES – CONTINUE TO VARIOUS PLACES ALONG SERVICES CORRIDOR. NOT AFFECTED BY PROPOSED WORKS.

VARIOUS EXISTING LANDLORD'S CENTRAL -WATER SERVICES. NOT AFFECTED BY PROPOSED WORKS.

## **REAR ELEVATION - PROPOSED SERVICES**