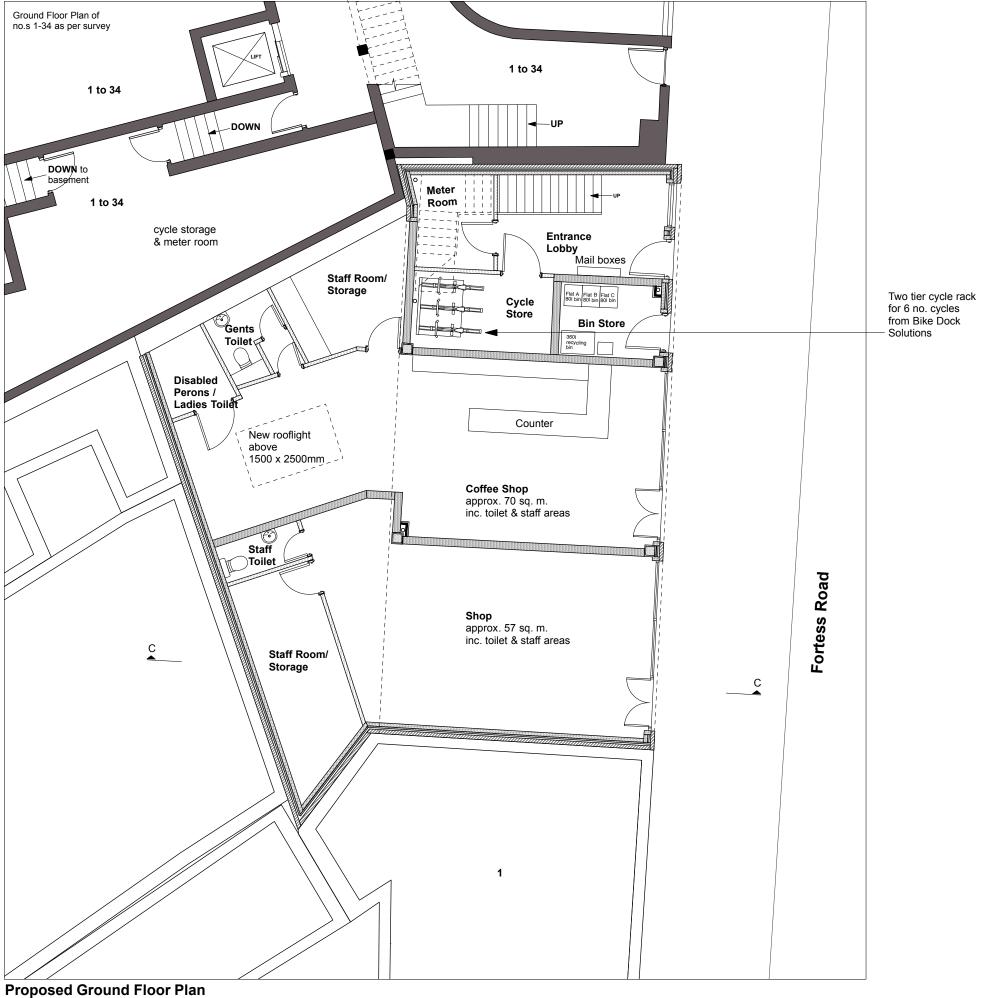

Scale 1:100

Ν

Note:

Coffee Shop Total: Approx. 70 sq. m.

Shop Total: Approx. 57 sq.m.

## PROPOSED GROUND FLOOR PLAN

| Scale<br>1:100 @ A3 |             | Drawn By<br>SH, EG |
|---------------------|-------------|--------------------|
| Project No.         | Drawing No. | Rev.               |
| 1539                | 05          | A5                 |