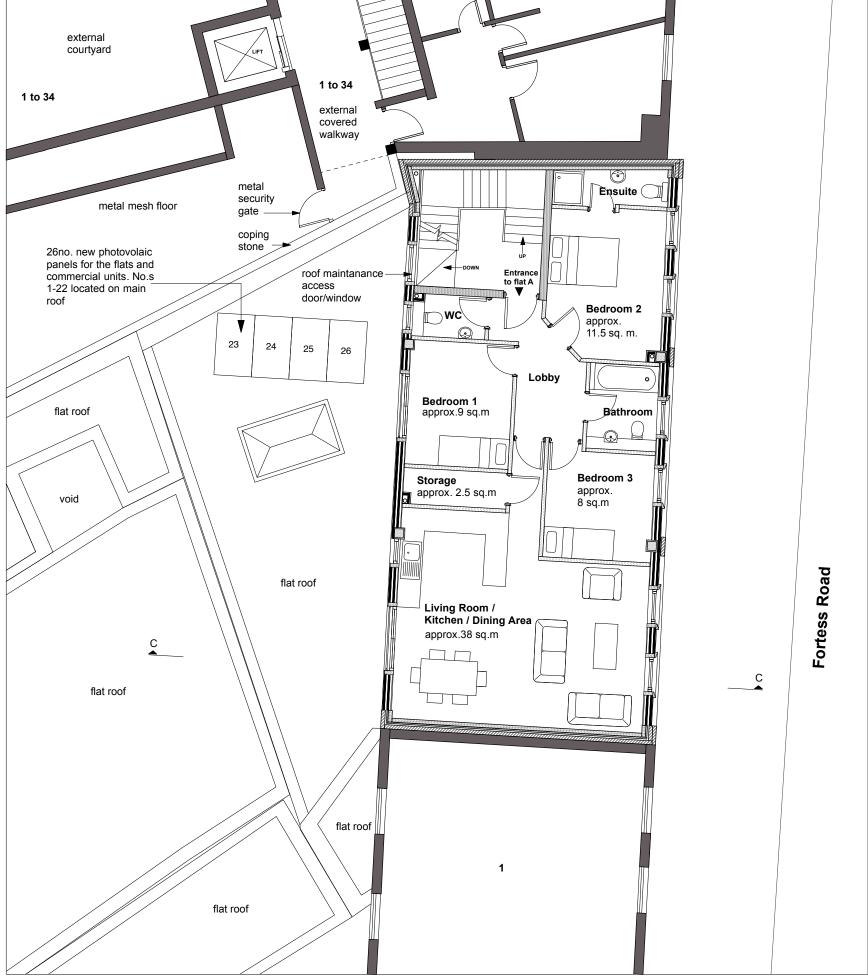

**Proposed First Floor Plan** 

Scale 1:100

Note:

Flat A: approx. 85 sq.m 3 Bedroom, 4 Persons

## MR. MARIO TYRIMOU

Main Contractor

RESIDENTIAL & COMMERCIAL DEVELOPMENT TO No 3,5 & 7 FORTESS ROAD KENTISH TOWN, LONDON, NW5 1AA

## Drawing Title PROPOSED FIRST FLOOR PLAN

| Scale<br>1:100 @ A3 |             | Drawn By<br>SS. EG |
|---------------------|-------------|--------------------|
|                     | Drawing No. | Rev.               |
| 1333                | 00          | 73                 |