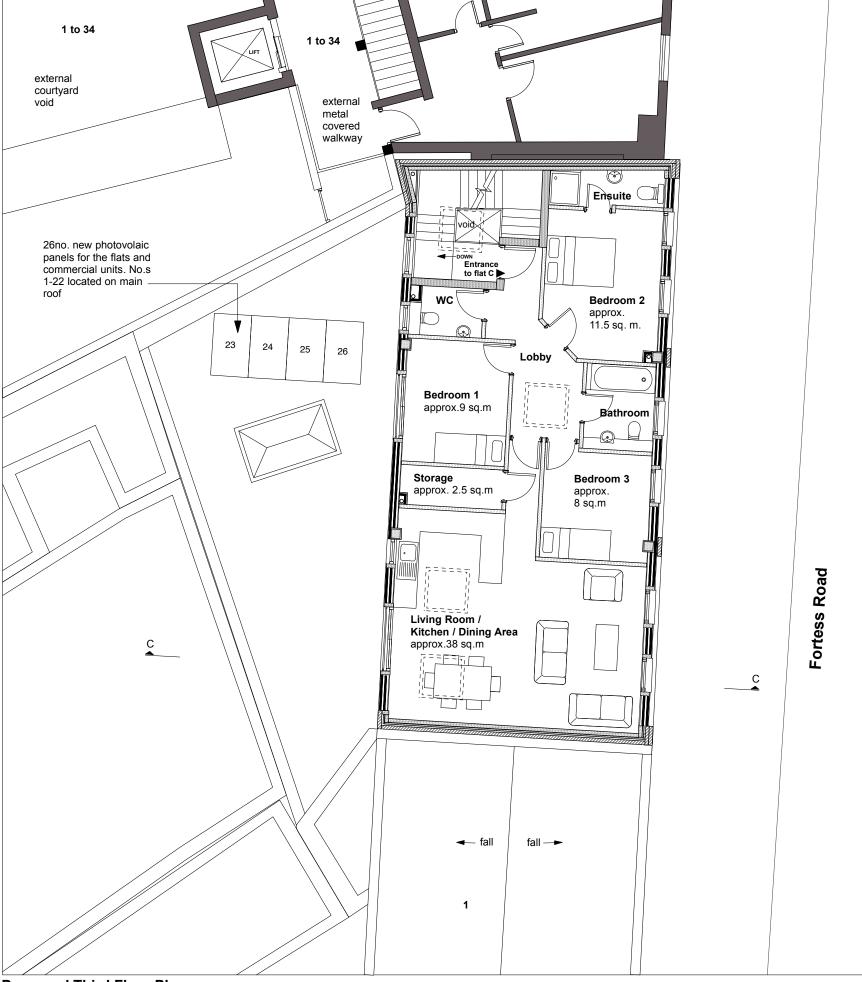

**Proposed Third Floor Plan** 

Scale 1:100

Note:

Flat C : Approx. 87 sq. m. 3 Bedroom 4 Person

## Drawing Title PROPOSED THIRD FLOOR PLAN

| Scale       | Date        | Drawn By |
|-------------|-------------|----------|
| 1:100 @ A3  | May 2016    | SH       |
| Project No. | Drawing No. | Rev.     |
| 1539        | 08          | A5       |