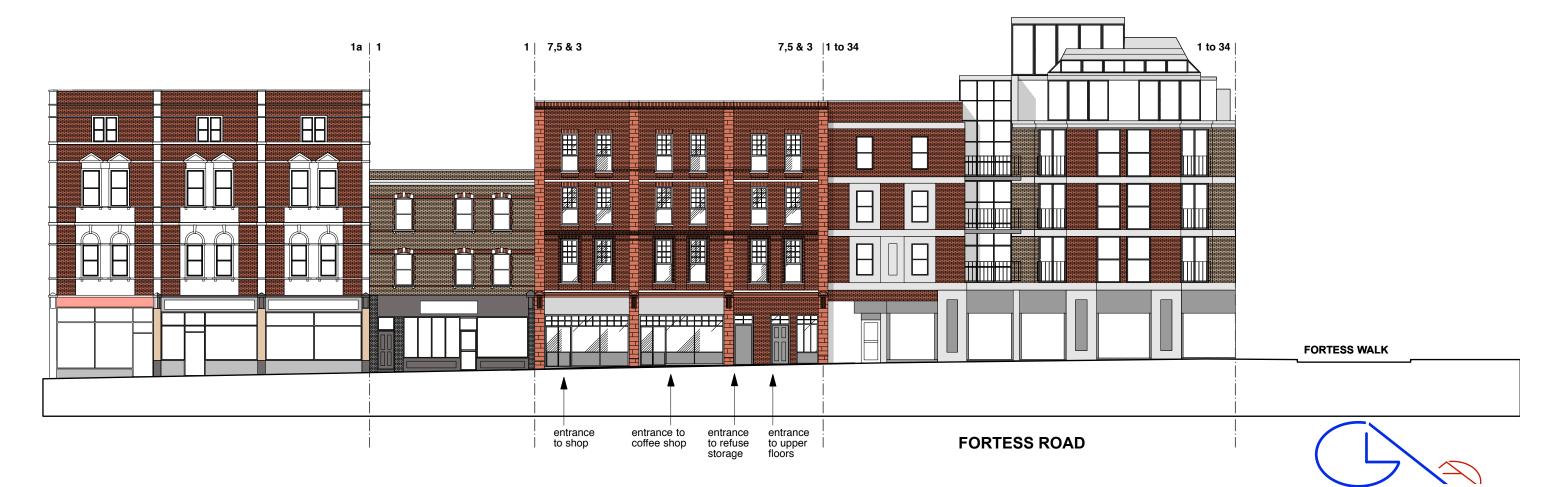

## MR. MARIO TYRIMOU

Main Contractor

RÉSIDENTIAL & COMMERCIAL DEVELOPMENT TO No 3,5 & 7 FORTESS ROAD KENTISH TOWN, LONDON, NW5 1AA

## Drawing Title PROPOSED FRONT ELEVATION

| Scale               | Date           | Drawn By |
|---------------------|----------------|----------|
| 1:200 @ A3          | August 2015    | SH, EG   |
| Project No.<br>1539 | Drawing No. 12 | A8       |

ONLY STATUS 'C'\_DRAWINGS TO BE USED FOR CONSTRUCTION PURPOSES

**Proposed Front Elevation Scale 1:200**