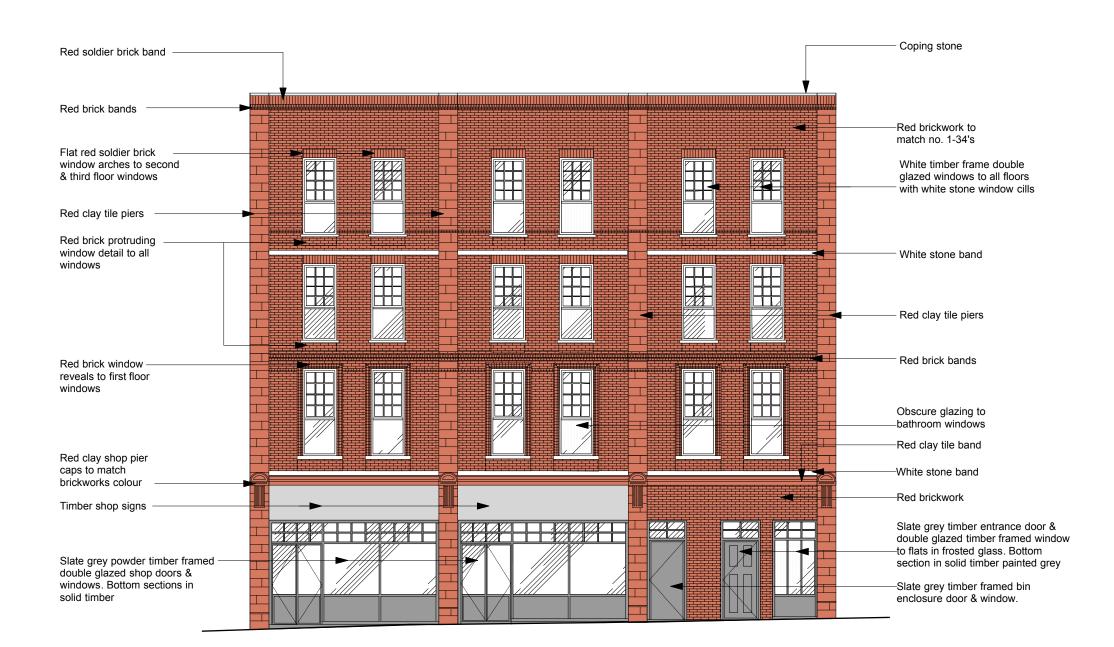

Proposed Front Elevation Scale 1:100

## **GLA Architecture and Design** Southgate Office Village, Block E, First Floor, 286A Chase Road, London, N14 6HF T 020 8886 5100 F 020 8886 0669 E g@glaad.co.uk Revision:- A7: 02.07.20: dk : Entrance lobby to flats door & window amended. Grey brick amended to red. Revision:- **A6**: 23.03.20: dk : Shopfronts & flat entrance amended. Brickwork & window reveals amended Revision:- **A5**: 13.03.18: dk : Shop signs amended Revision:- A4: 11.12.18: dk : Scheme amended based on survey. survey. Revision:- A3: 26.10.18: dk : Material descriptions amended. Revision:- A2: 23.06.17: dk : Scheme amended. Revision:- A1: 24.10.16: eg : Scheme amended. Clion MR. MARIO TYRIMOU Main Contractor **RESIDENTIAL & COMMERCIAL** DEVELOPMENT TO No 3,5 & 7 FORTESS ROAD KENTISH TOWN, LONDON, NW5 1AA Drawing Title PROPOSED FRONT ELEVATION Scale 1:100 @ A3 Drawn By SH Date May 2016 Project No. Rev. Drawing No. 1539 13 DO NOT SCALE THIS DRAWING. C Copyright ALL DIMENSIONS TO BE CHECKED ON SITE DRAWING STATUS A SCHEME - Outline/Scheme drawings for proposals, budgets, etc. B DESIGN DEVELOPMENT - Evolving final design drawings for approvals, tenders, billing etc. C CONSTRUCTION - Fully developed drawings issued under instruction for construction. ONLY STATUS 'C'\_DRAWINGS TO BE USED FOR CONSTRUCTION PURPOSES