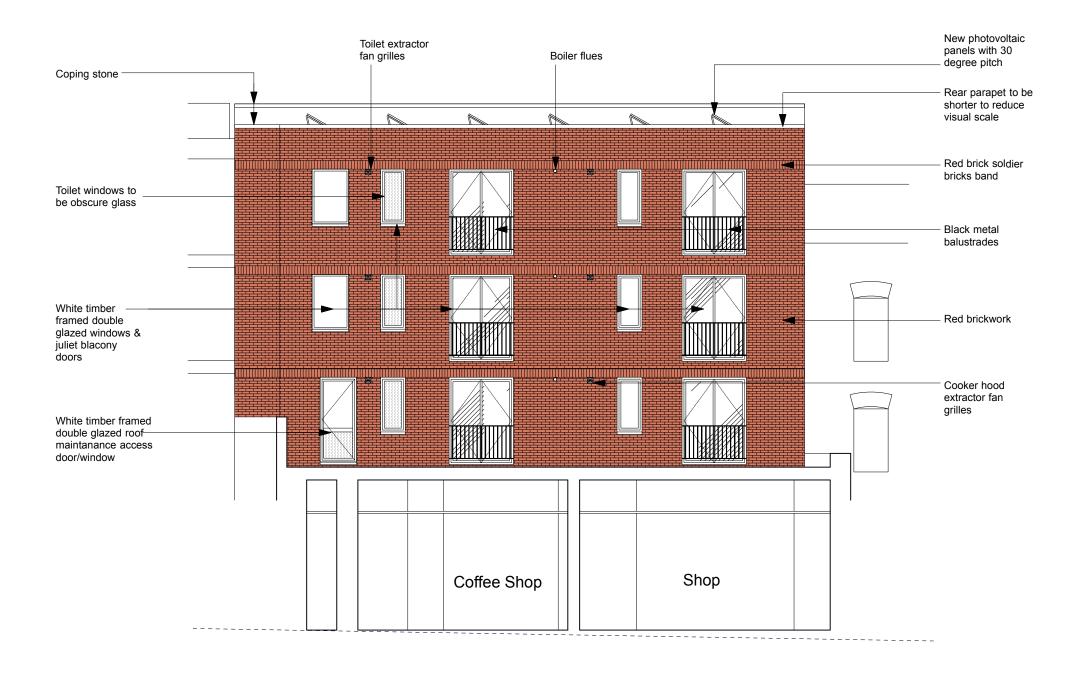

## **Proposed Rear Elevation Scale 1:100**





## **GLA Architecture and Design**

Southgate Office Village, Block E, First Floor, 286A Chase Road, London, N14 6HF

T 020 8886 5100 F 020 8886 0669 E g@glaad.co.uk

Revision:- A8: 02.07.20: dk: Windows ameded to timber. Glass balustrades omitted & black metal railings added. Kitchen window added.
Revision:- A7: 23.03.20: dk : Basement & green walls omitted &

windows amended. Revision:- **A6**: 20.11.19: dk : Alumnium panels omitted & window

colour amended Revision:- **A5**: 25.01.19: dk : Photovoltaic panels to roof added

Revision:- A4: 11.12.18: dk : Scheme amended based on survey.

Revision:- **A3**: 26.10.18: dk : Material descriptions amended. Revision:- **A2**: 23.06.17: dk : Scheme amended. Revision:- **A1**: 24.10.16: eg : Schem