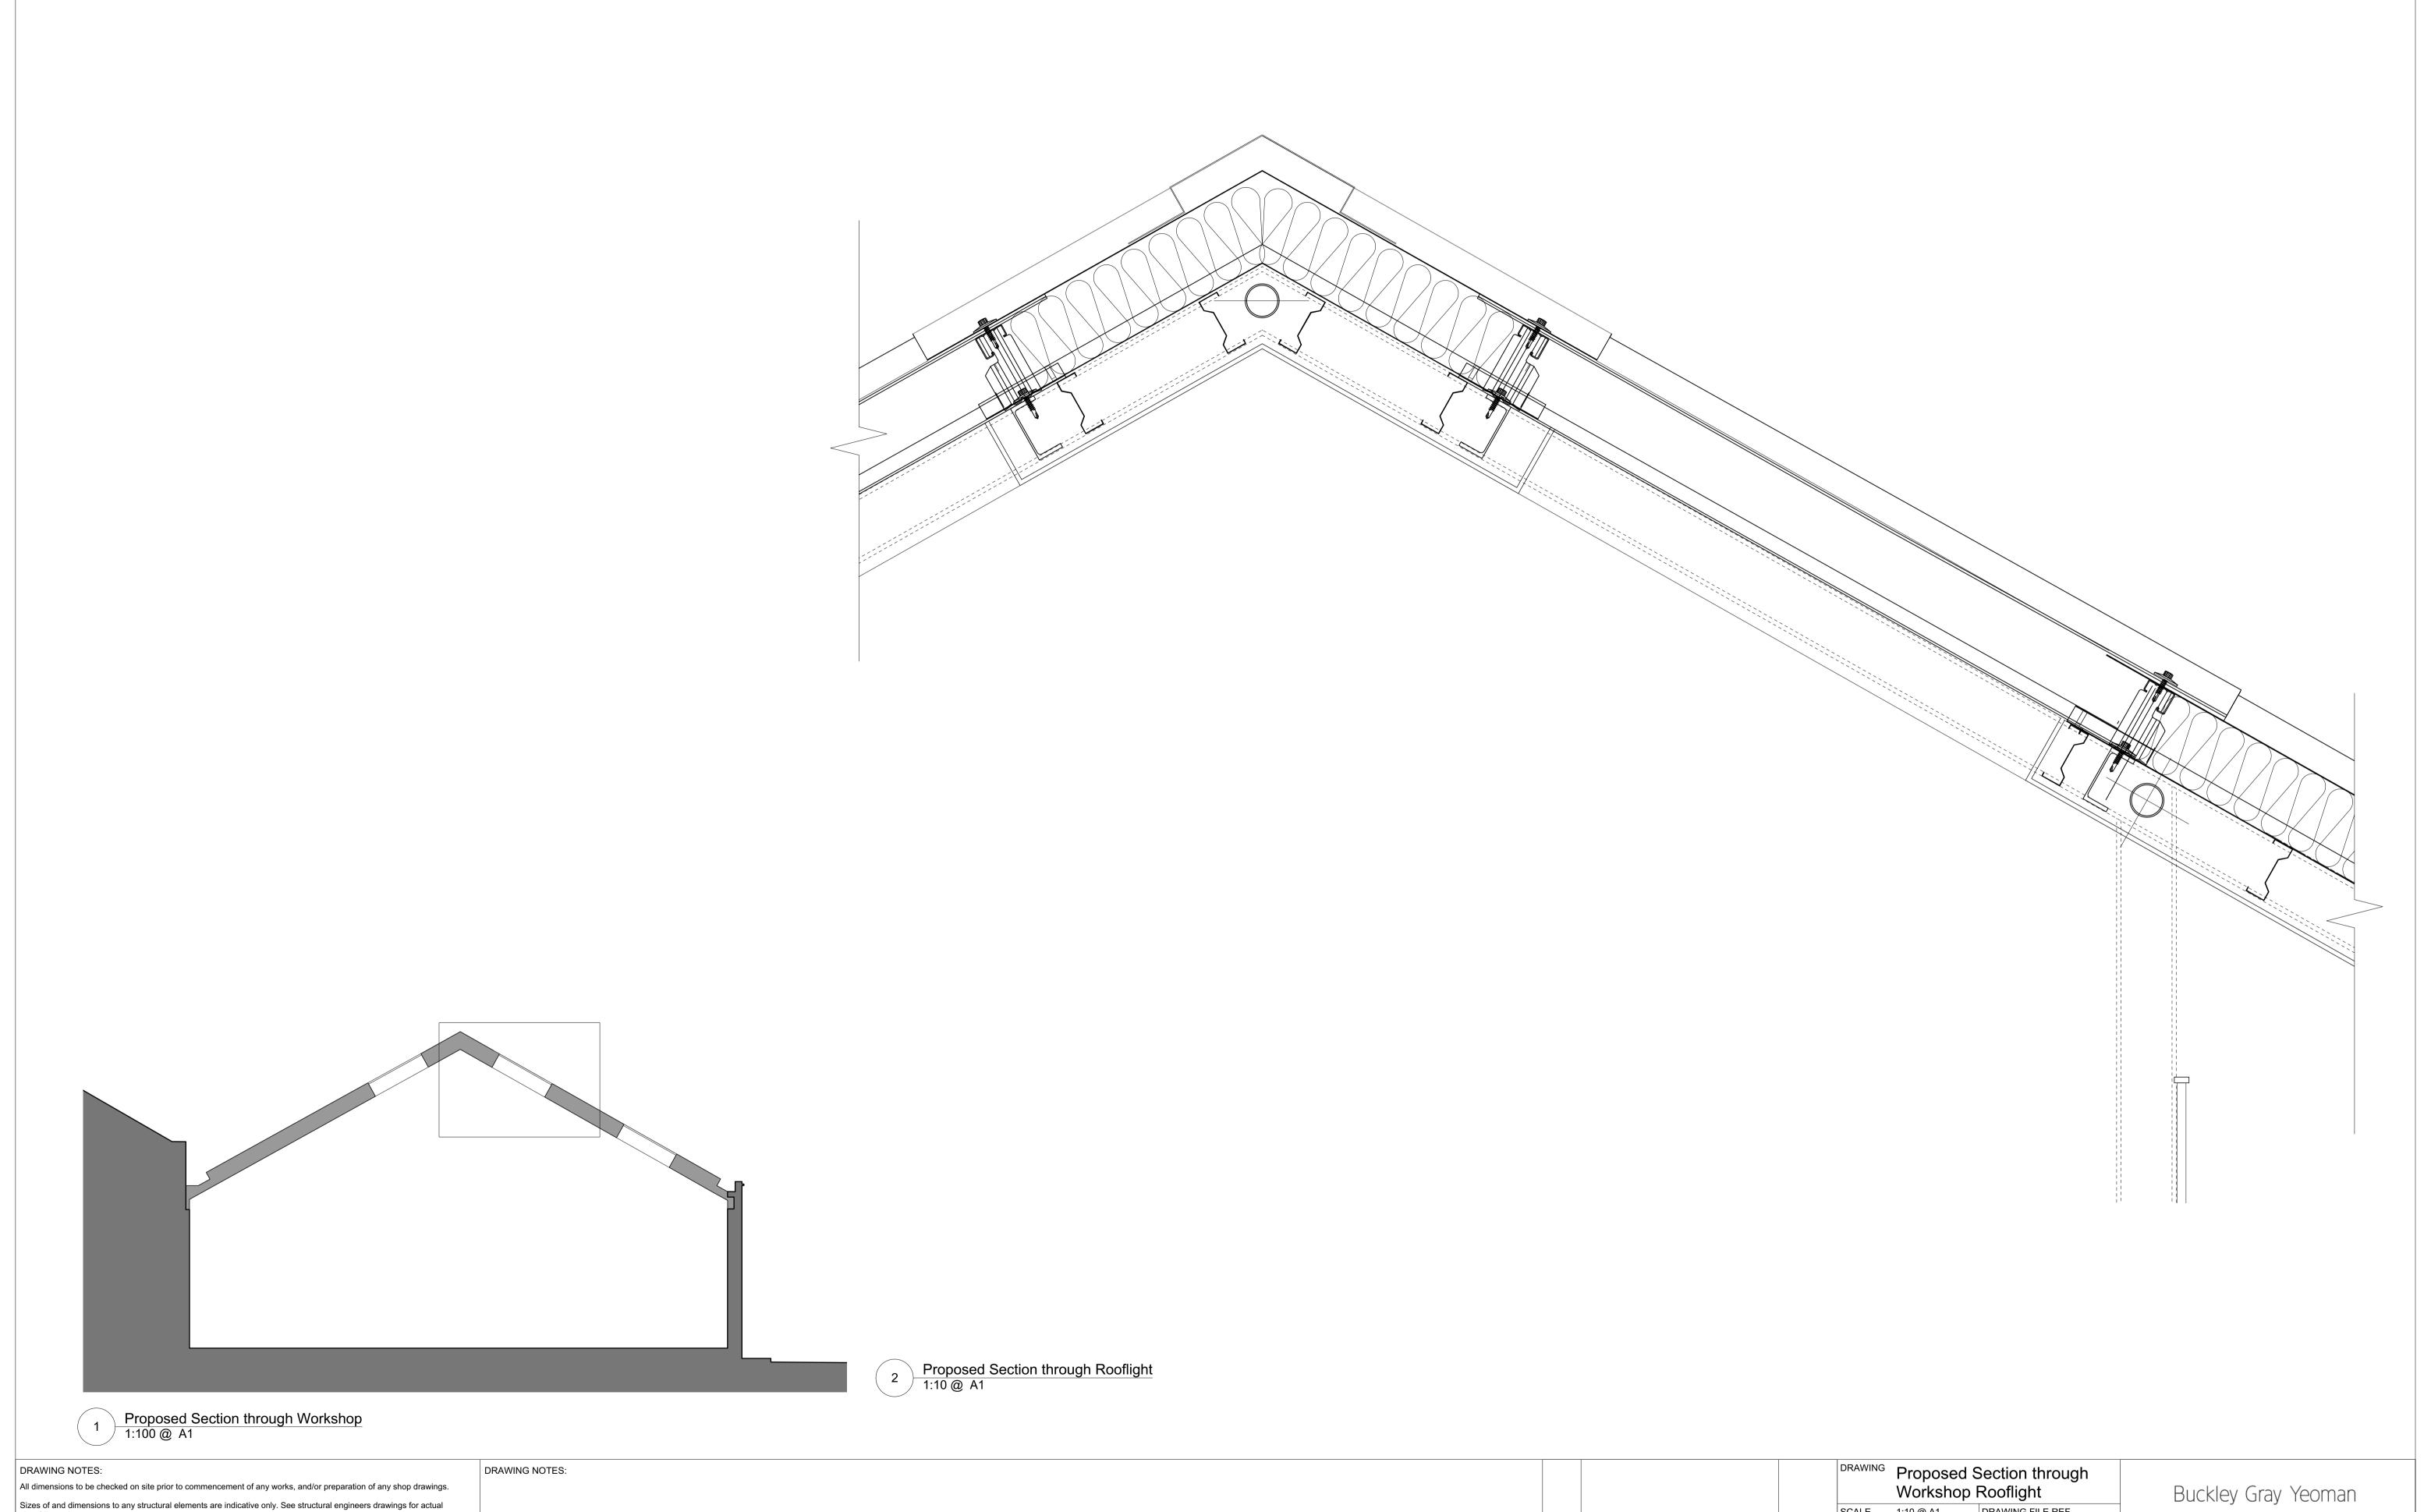

1:10 @ A1 DRAWING FILE REF Studio 4.04 The Tea Building 56 Shoreditch High Street London E1 6JJ T: 020 7033 9913 F: 020 7033 9914 1014\_GS-Sections (1:20 @ A3) Oct. 2017 DWG No. REVISION CLIENT 1014-ED-01 Fortess 2016 Ltd 09/10/2020 DRAWING STATUS Issued for NMA PLANNING Workshop A, Fortess Grove 14.10.2017 Issued for Planning Information contained on this drawing is the sole copyright of Buckley Gray Yeoman and is not to be reproduced without their permission. STATUS REVISION