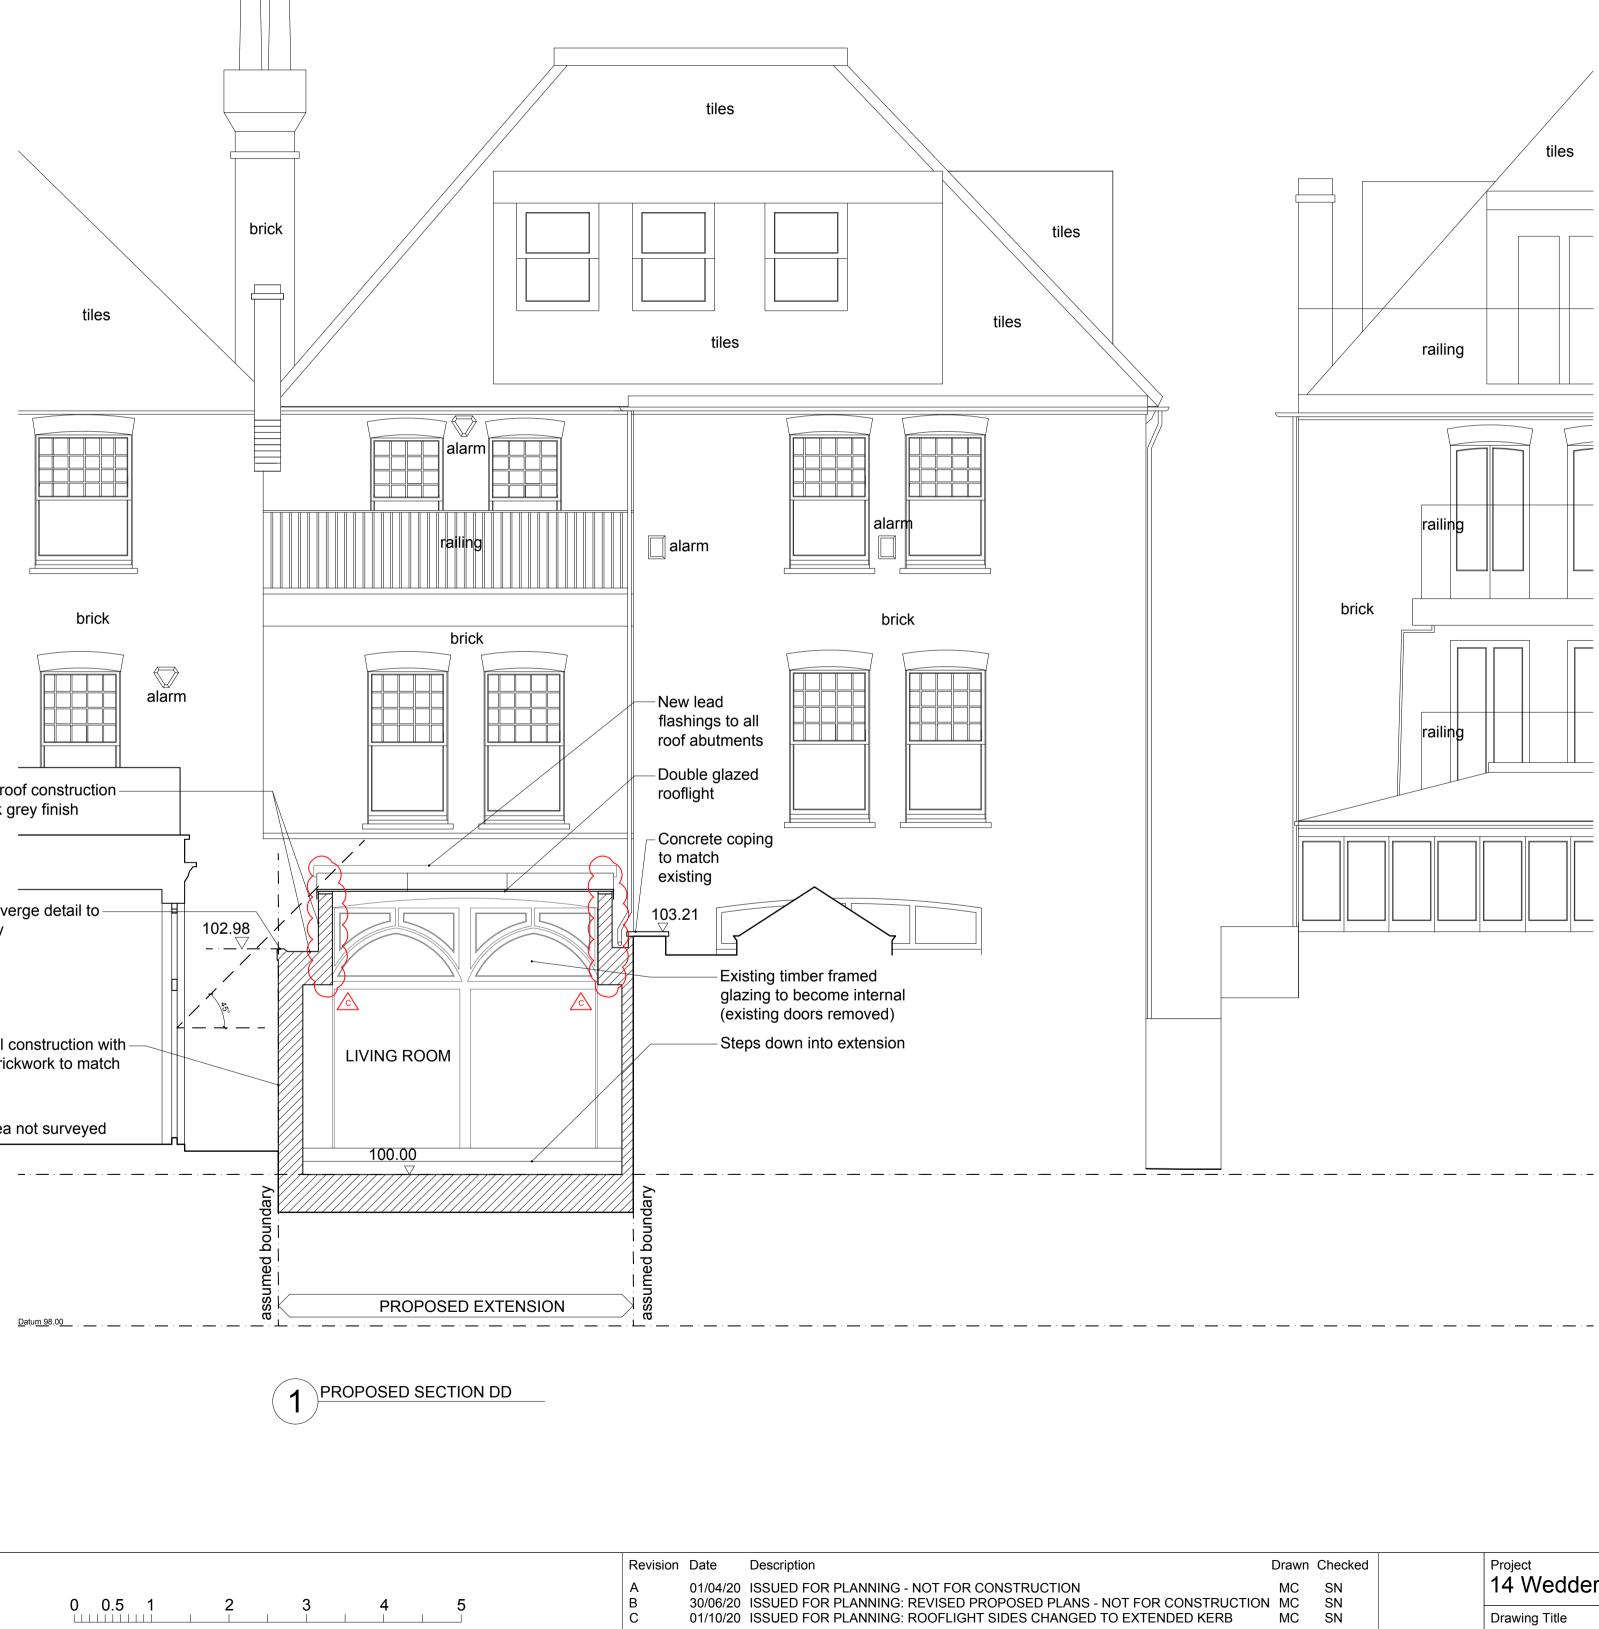

| Project<br>14 Wedderburn Road, NW3 5QG | Drawing Number 070.330 | Rev.<br>C |
|----------------------------------------|------------------------|-----------|
| Drawing Title                          | Status                 | Scale     |
| Proposed Section DD                    | Planning               | 1:50@A1   |