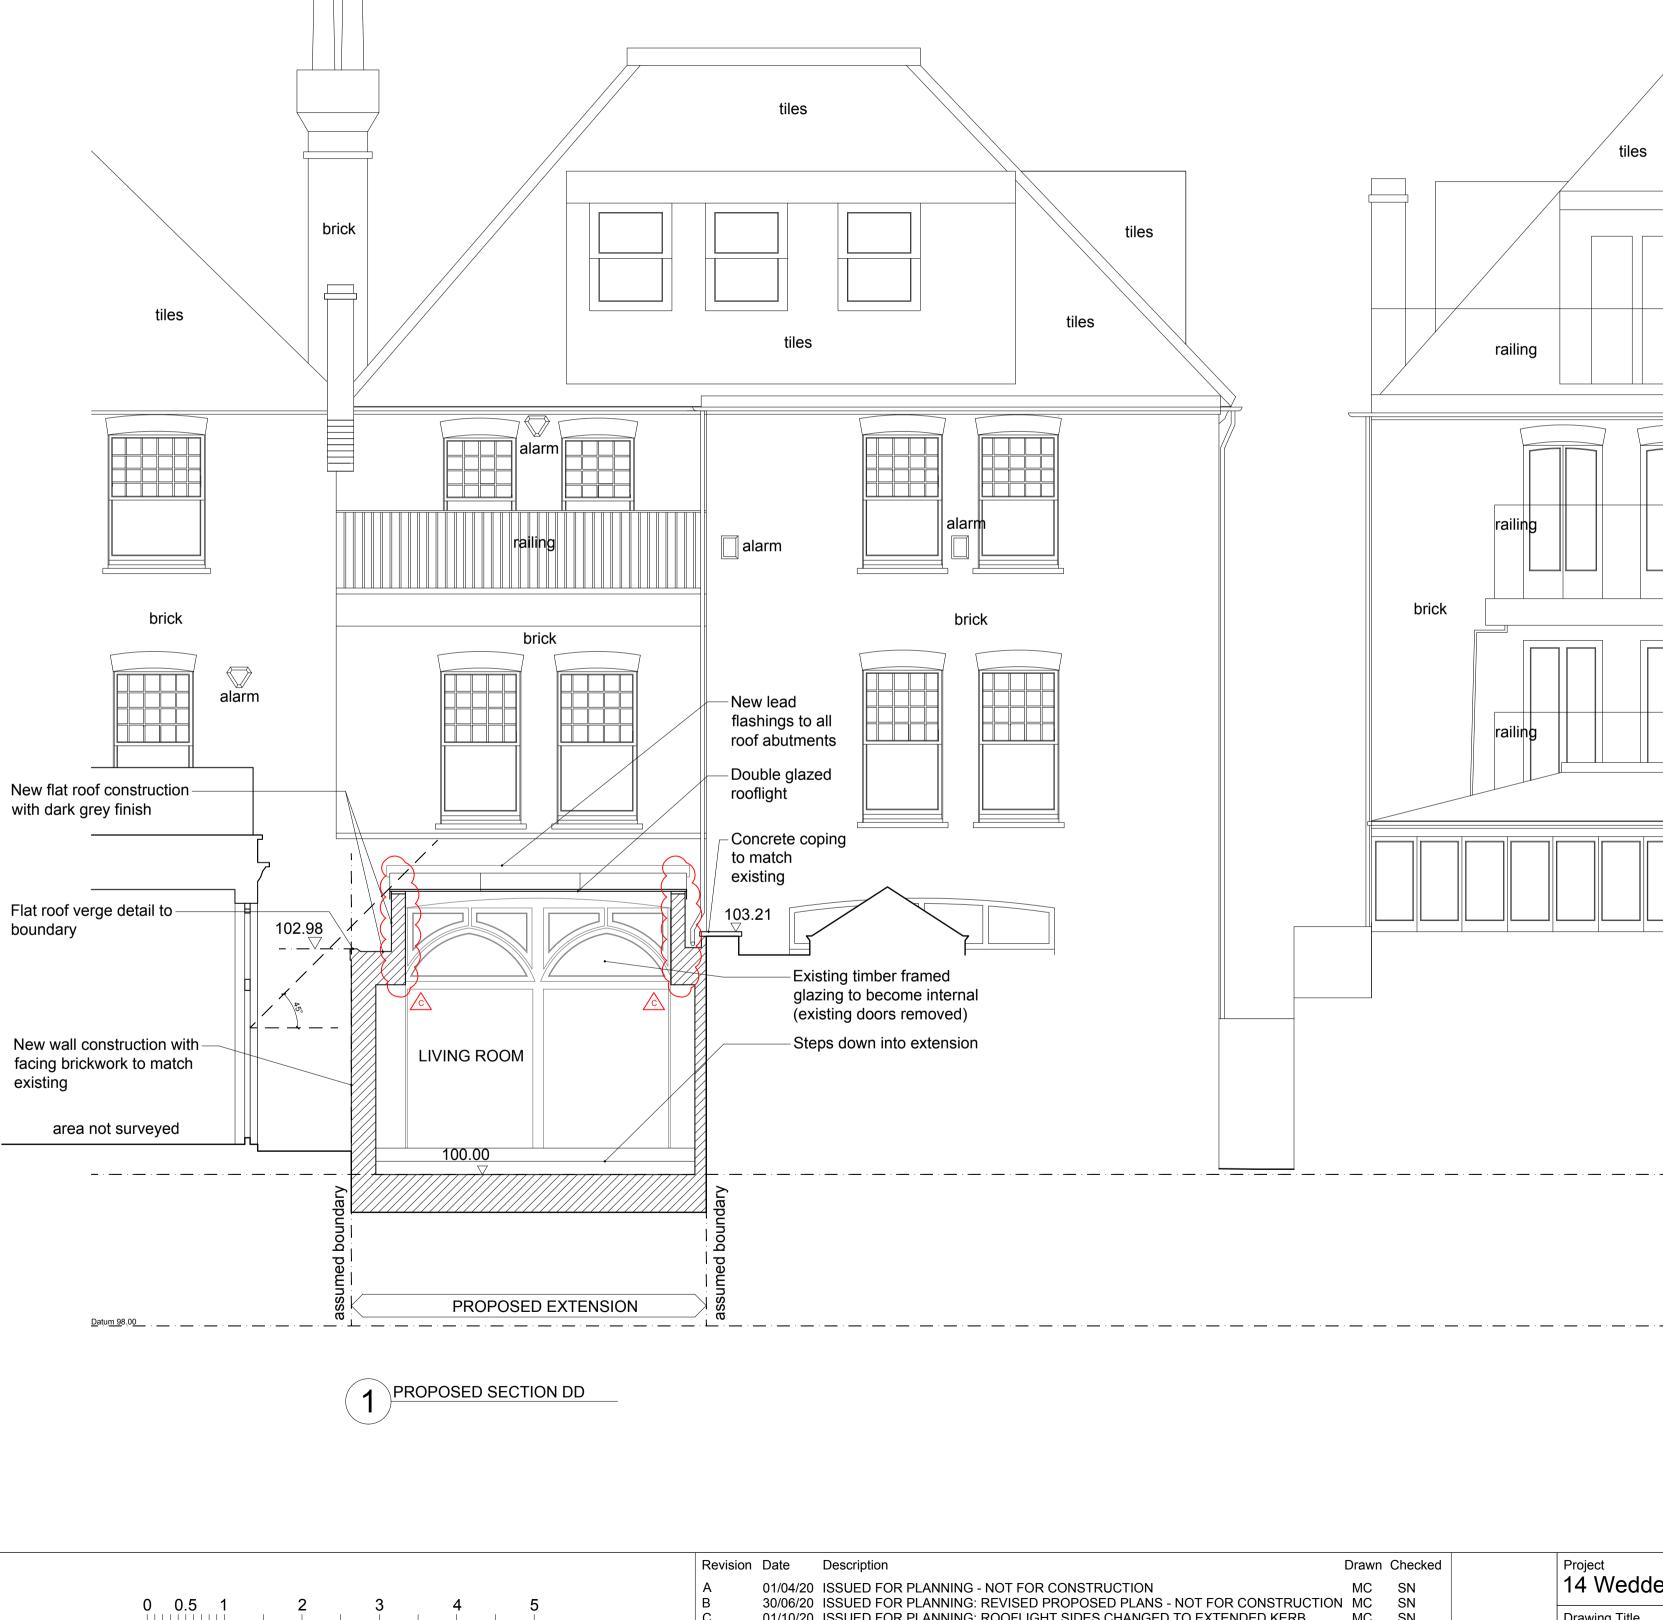

| <sup>bject</sup><br>4 Wedderburn Road, NW3 5QG | Drawing Number 070.330 | Rev.    |
|------------------------------------------------|------------------------|---------|
| awing Title                                    | Status                 | Scale   |
| roposed Section DD                             | Planning               | 1:50@A1 |