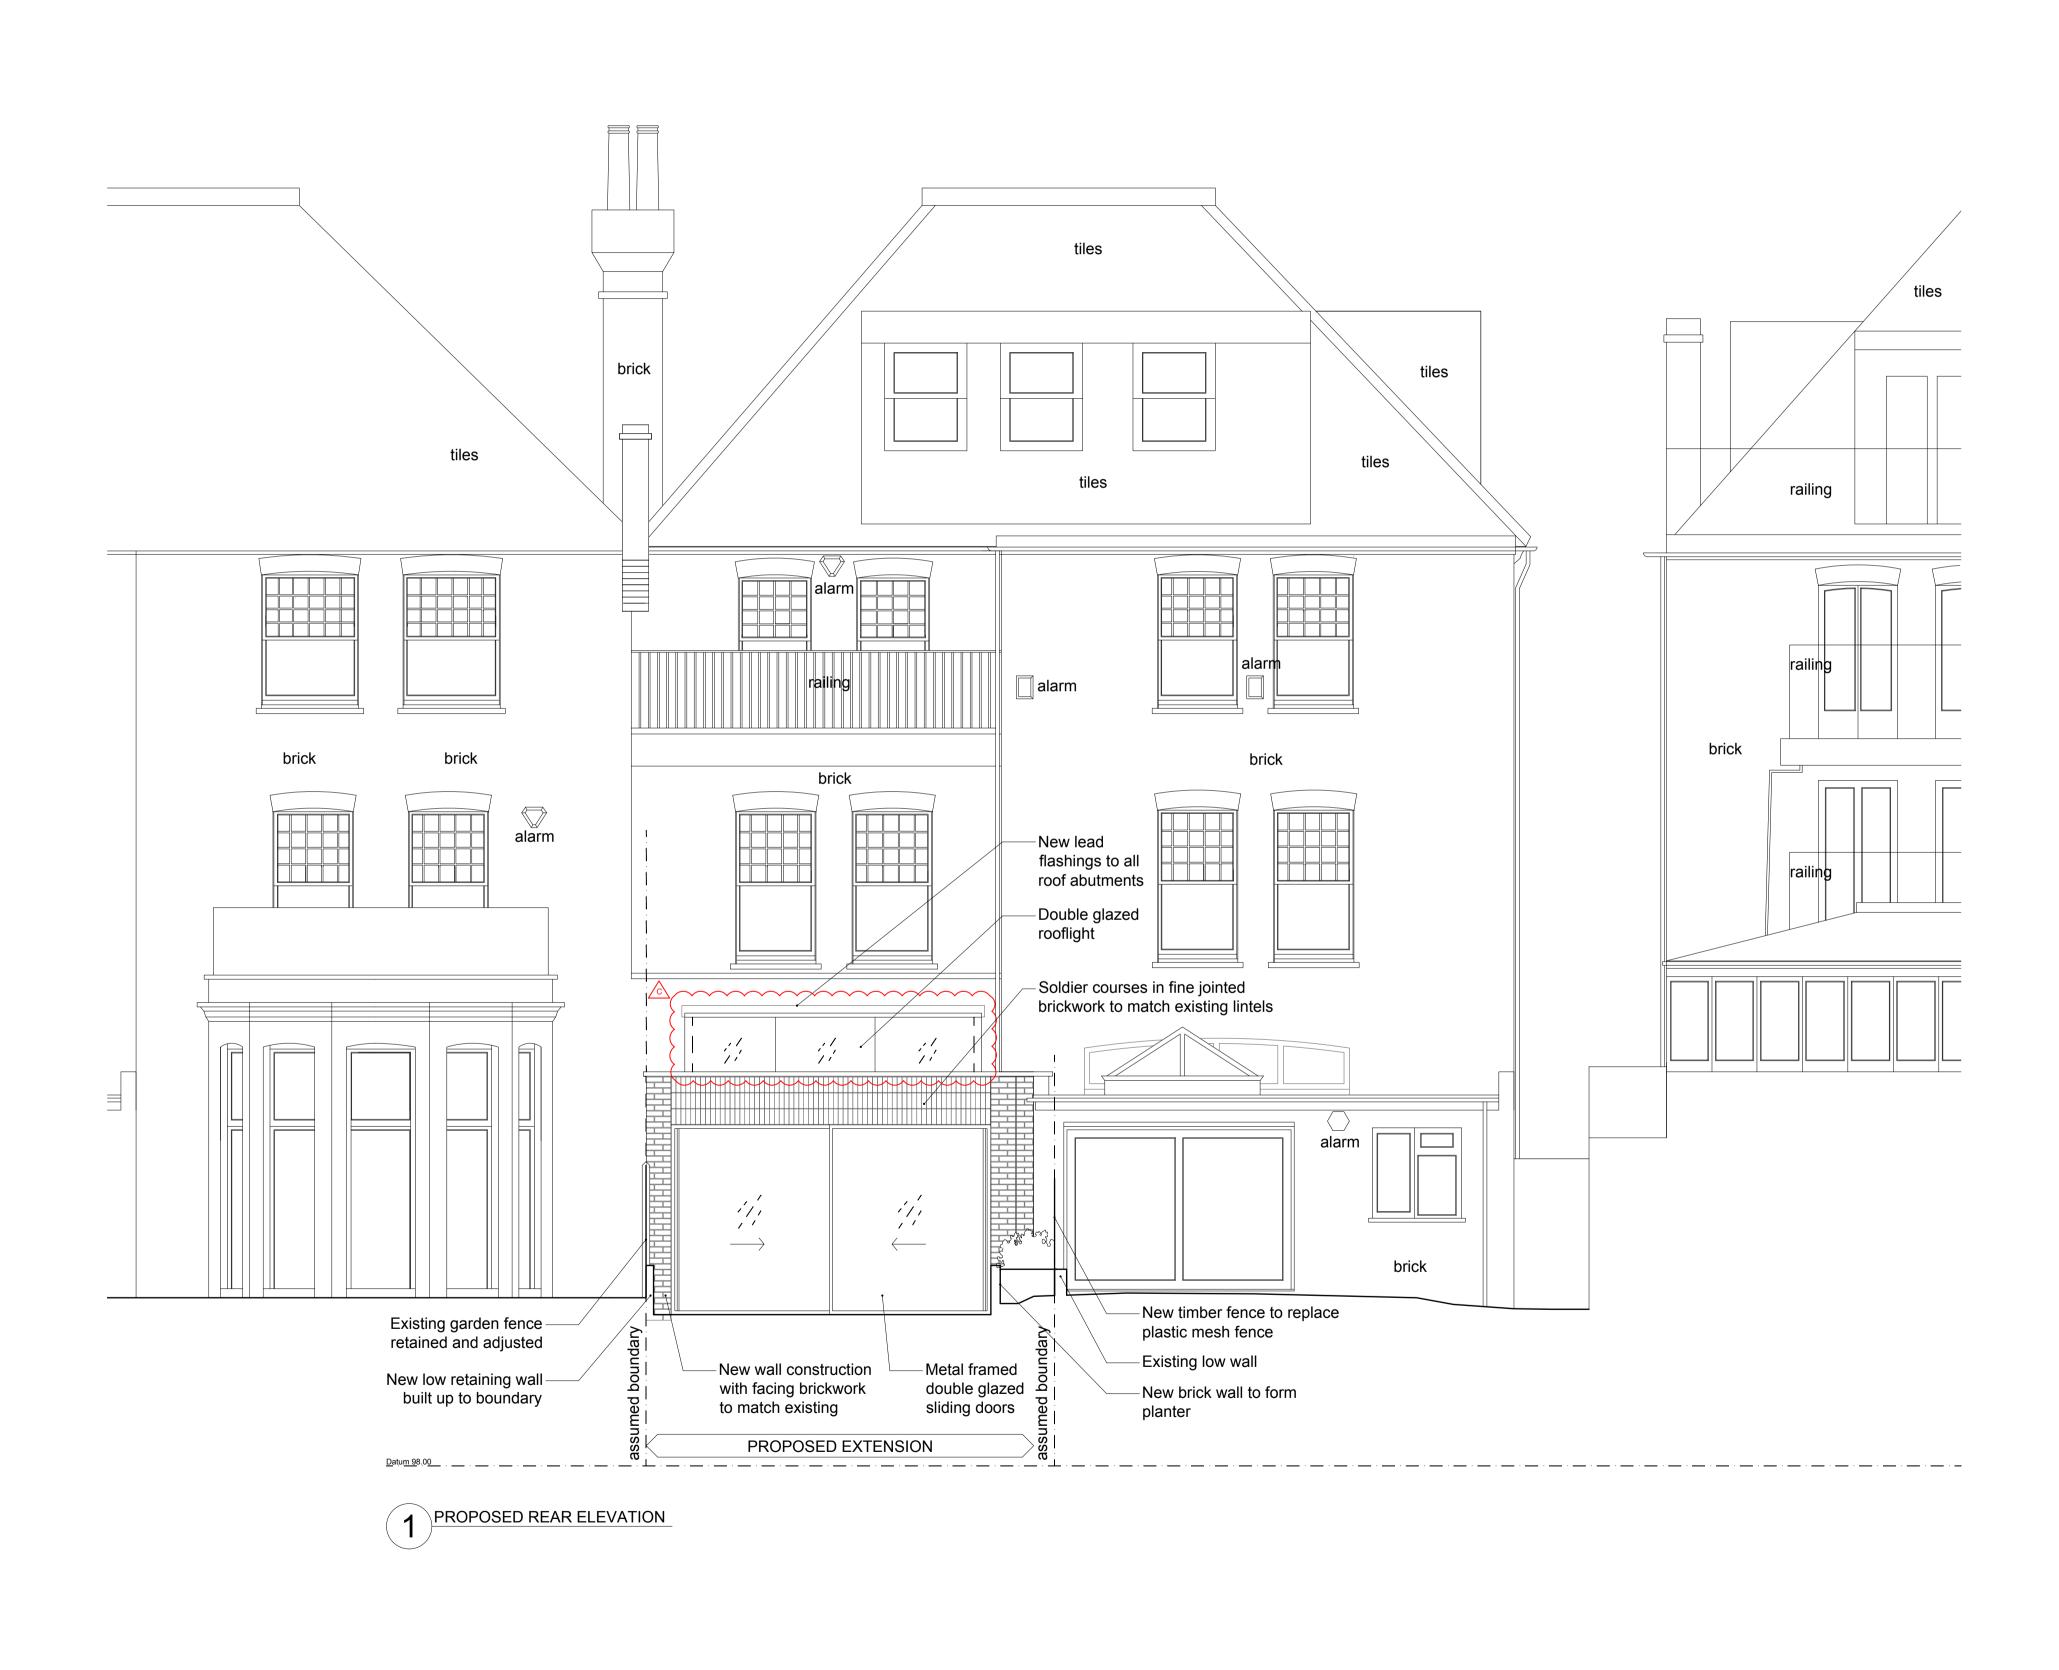

Drawing Number 070.220 Rev. 14 Wedderburn Road, NW3 5QG Drawing Title
Proposed Rear Elevation Scale Planning 1:50@A1