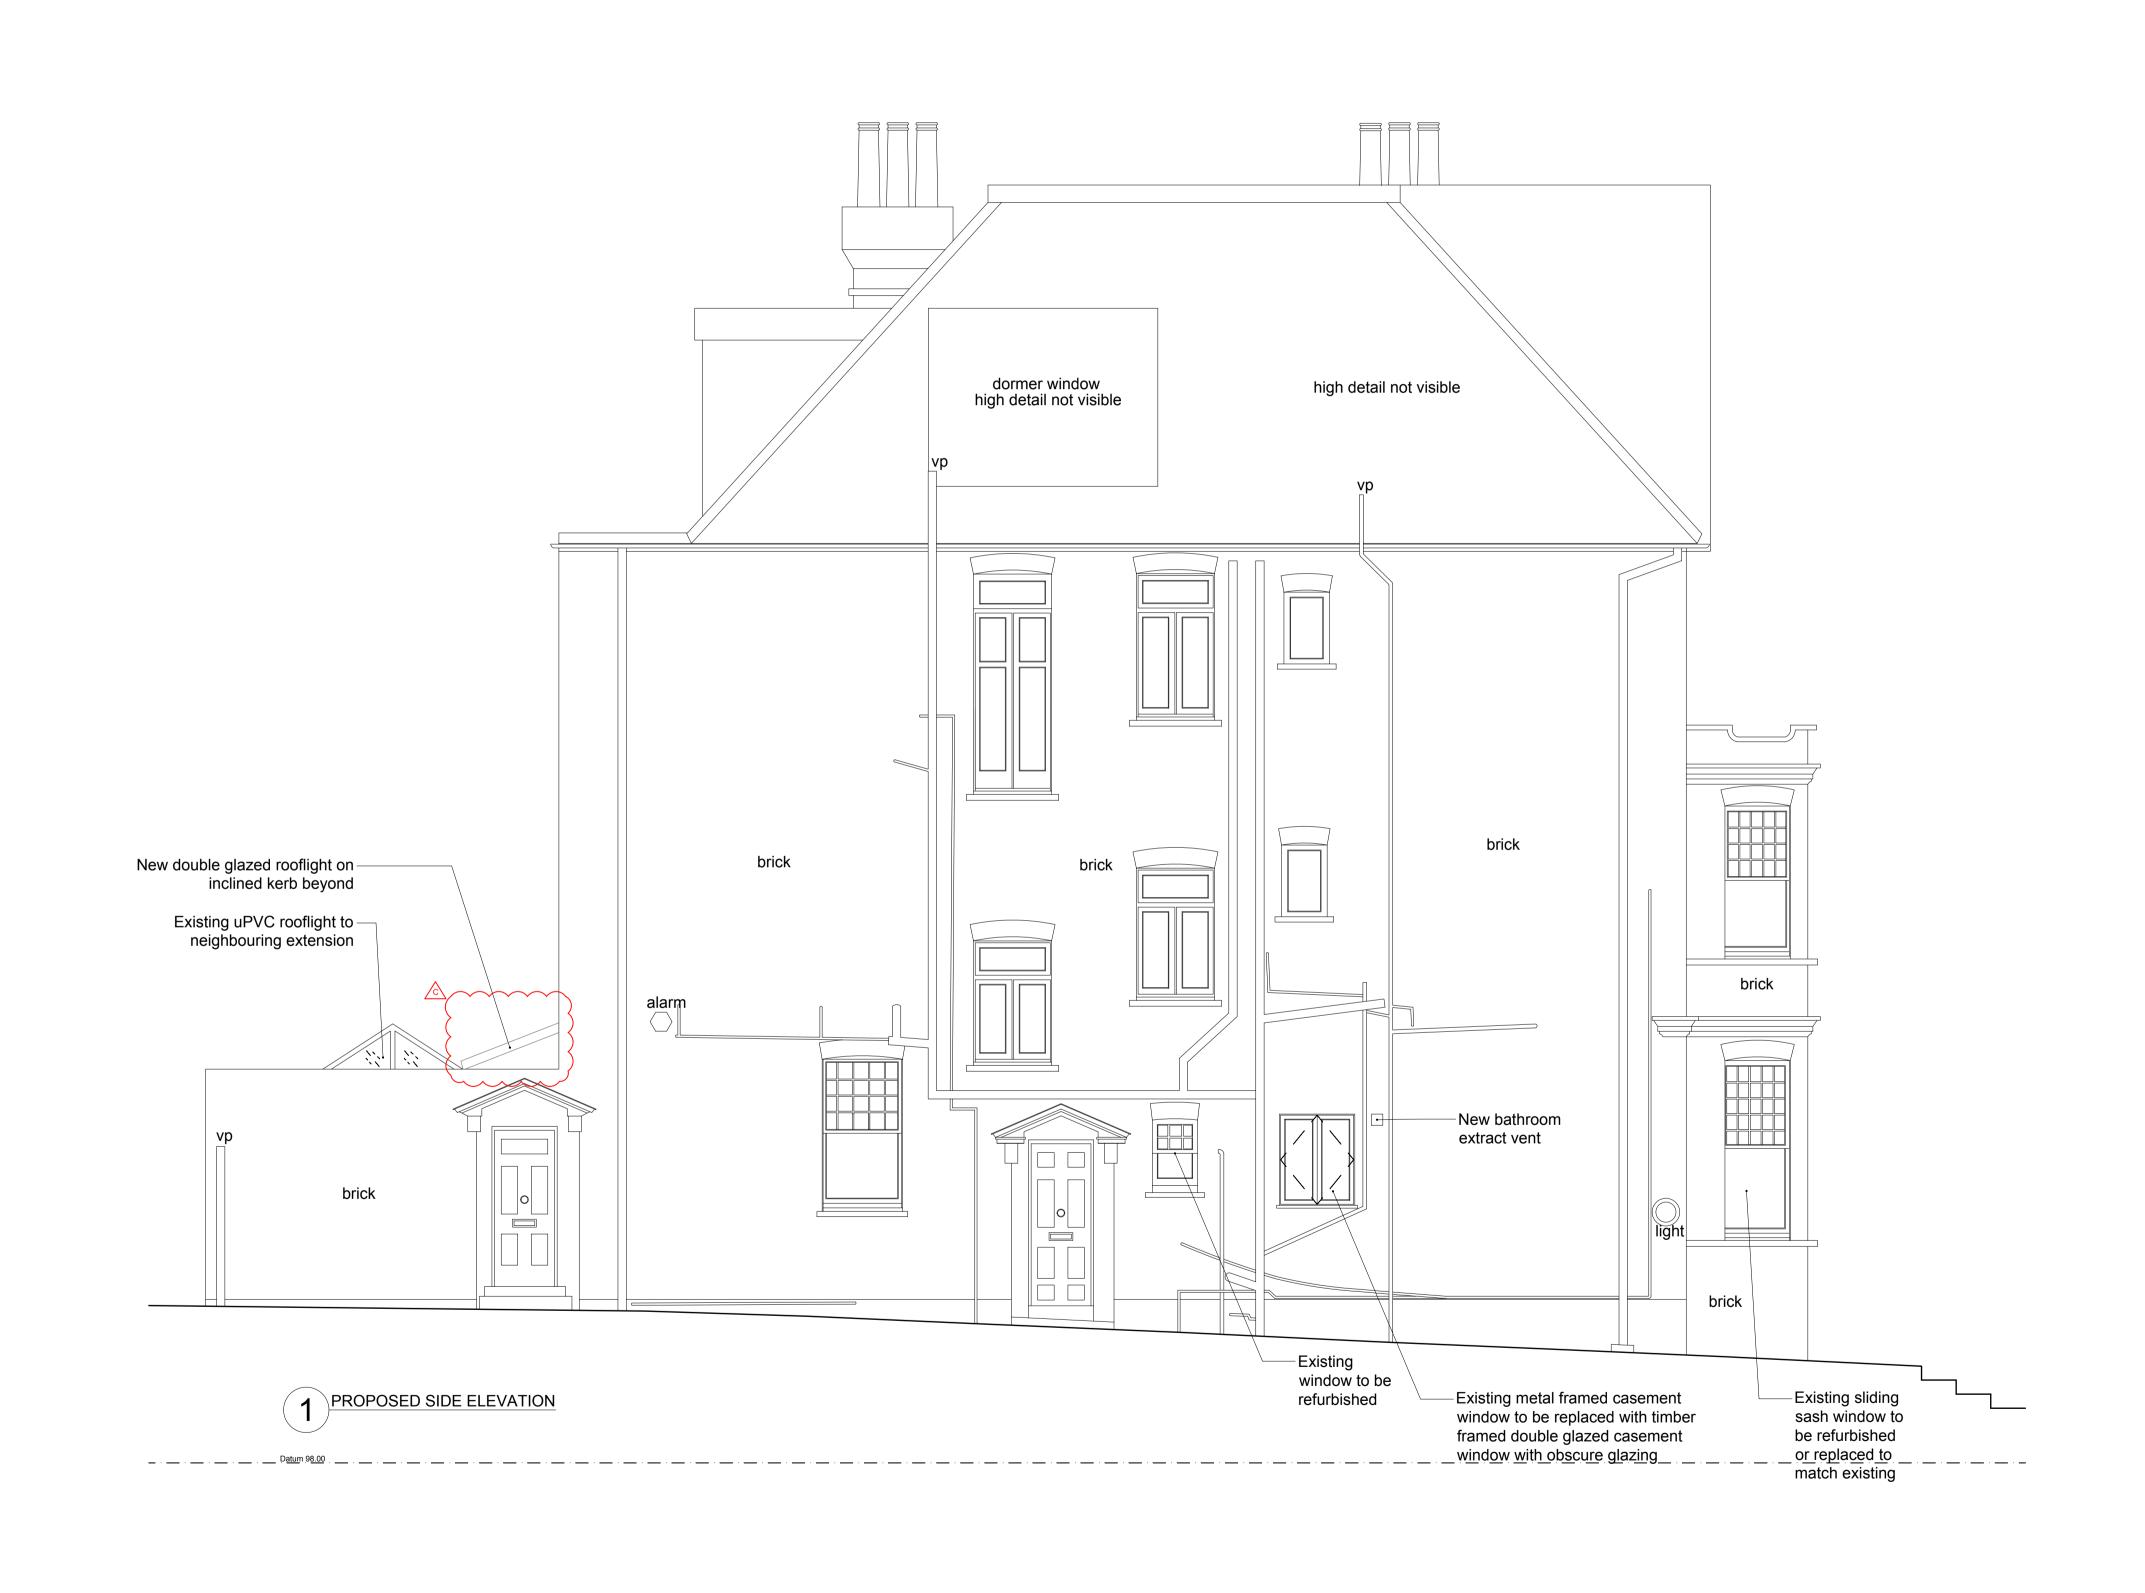

C 01/10/20 ISSUED FOR PLANNING: ROOFLIGHT SIDES CHANGED TO EXTENDED KERB MC SN

Project
14 Wedderburn Road, NW3 5QG

Drawing Title
Proposed Side Elevation

Drawing Number
070.210

Status
Planning
1:50@A1