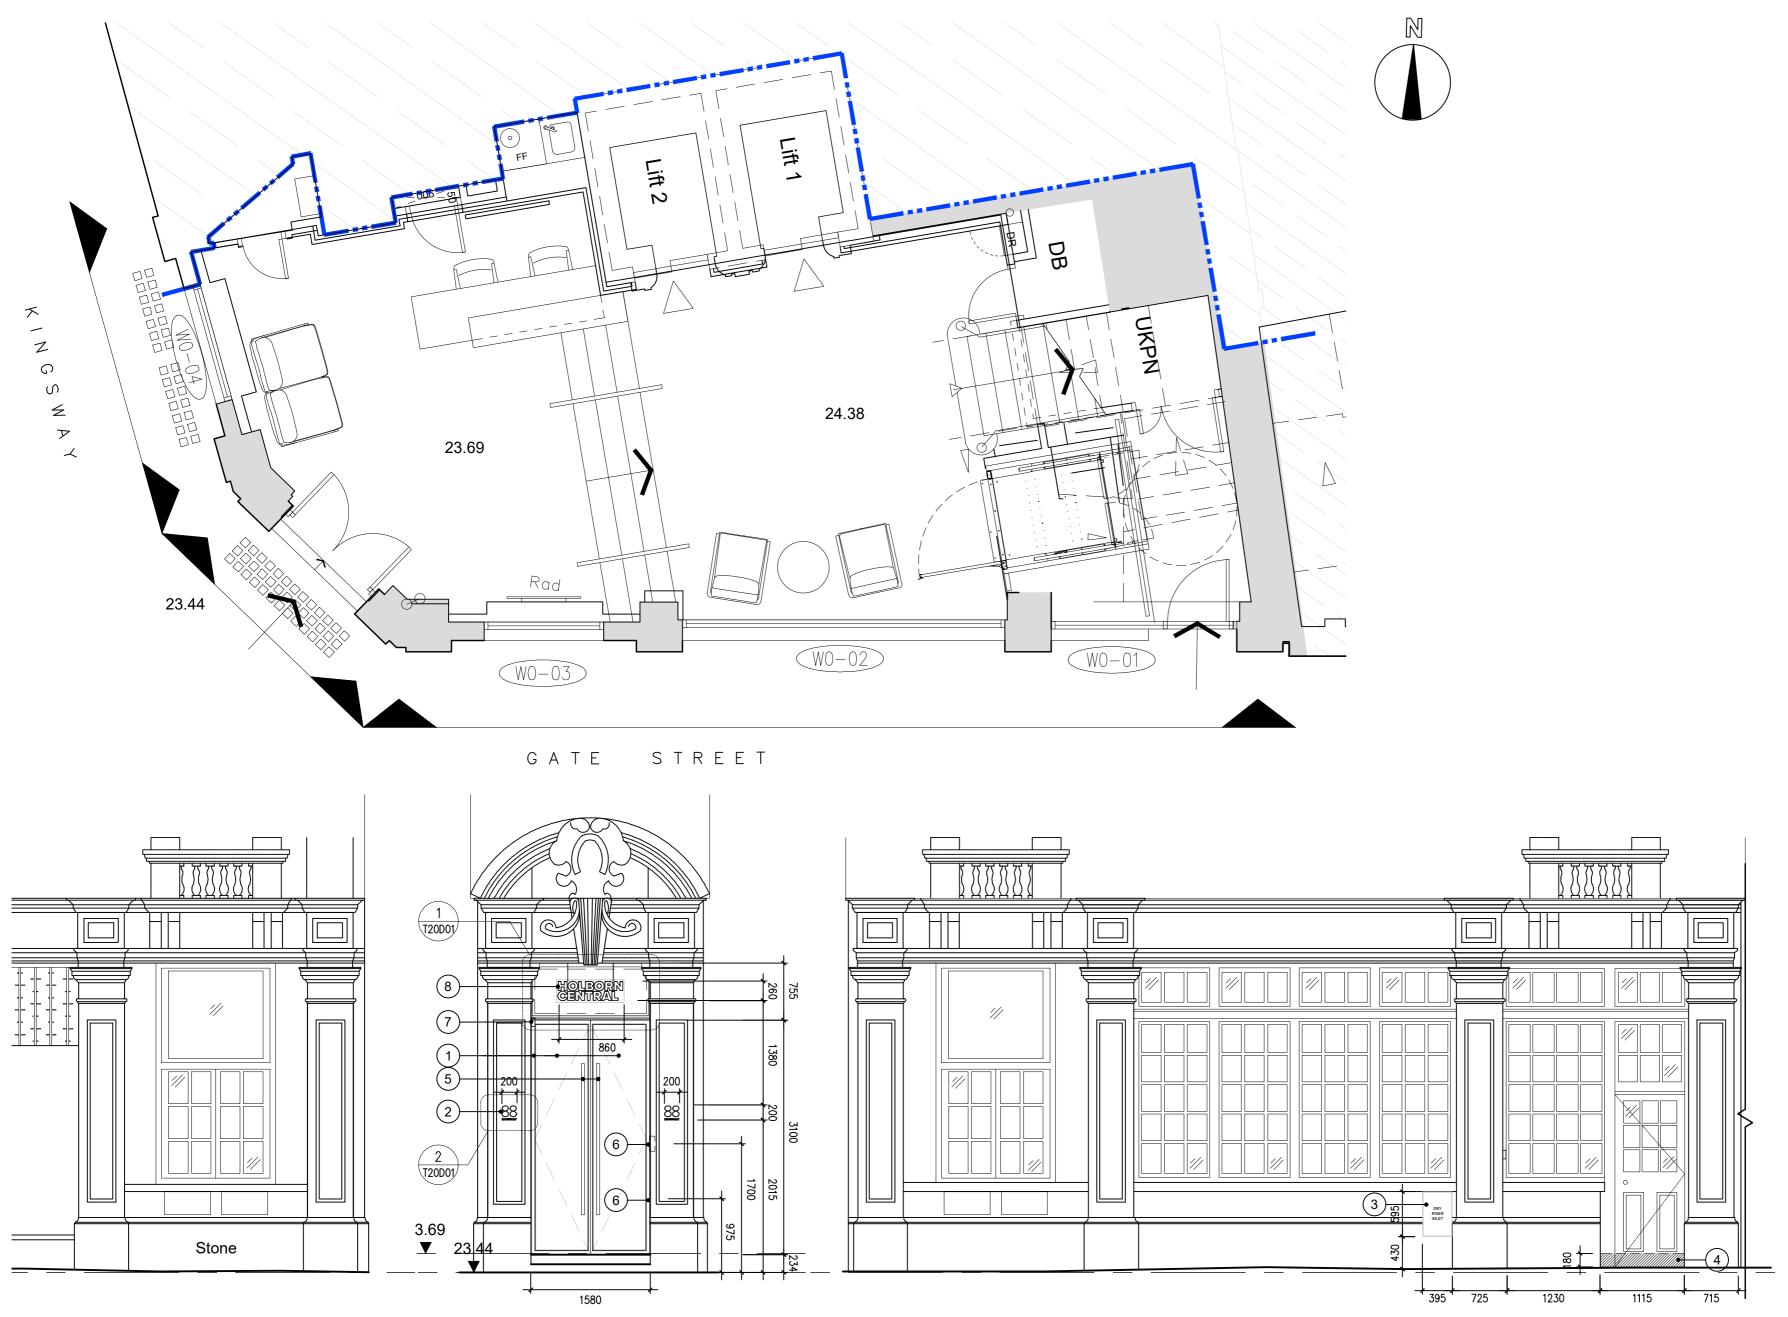

### MATERIALS KEY LEGEND

- . Bronze coloured metal framed double glazed door
- 2. Nickel bronze metalic colour painted aluminium metal sign, cut-out letters, h=200mm, w=200, 3mm deep with 10mm spacers, not illuminated
- Bronze coloured metal or stainless steel dry riser inlet cabinet with cut-out / high contrast letters
- Extend existing timber door to align with new level threshold or new timber door to match existing
- 5. Bronze Coloured Ironmongery
- 6. Access Control
- . CCTV
- 8. Nickel bronze metalic colour painted acrylic sign cut-out letter outlines, h=260mm, w=860, 12mm deep letter profiles, fixed to Clear Plexi Backing Sheet, hung with nickel bronze metalic coloured aluminium rods, not illuminated.

Drawin

Proposed Main Entrance Elevations

1:50 @ A2 Aug 20 Planning

Job Number Drawing Number **6277 T20200** 

P01

NOTES

Copyright Rolfe Judd Ltd

- 1 The Contractor must check and confirm all dimensions
- All discrepancies must be reported and resolved by the Architect before works commence
- 3 This drawing is not to be scaled
- 4 All work and materials to be in accordance with current applicable Statutory Legislation and to comply with all relevant Codes of Practice and British Standards