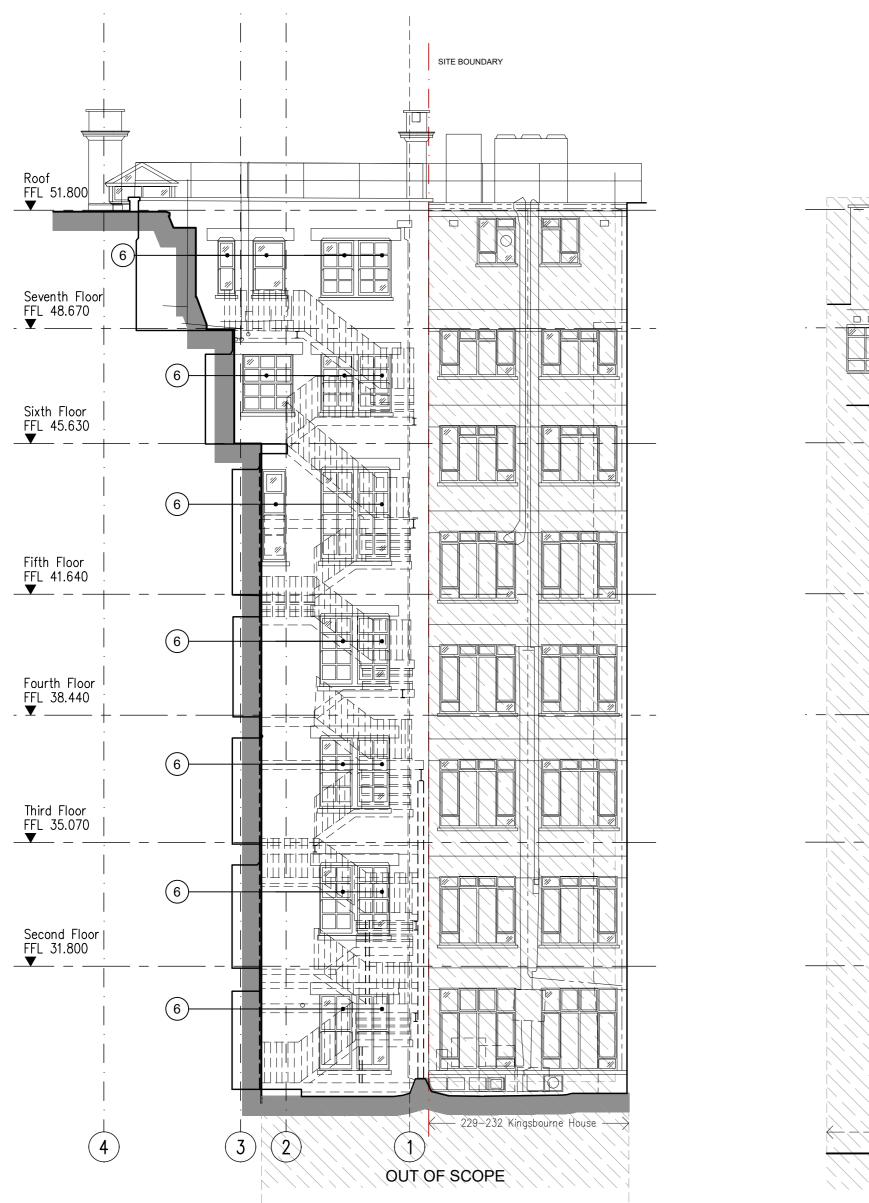

#### MATERIALS KEY LEGEND

- White painted timber doors to with double glazing to match existing window design
- Black painted aluminium doors with glazed vision panel and glazed over panel, stainless ironmongery
- Black metal planters
- 4. Timber seating
- 5. Light gray painted aluminium acoustic louvre screen
- 6. New fire rated glazing to mimic existing window design