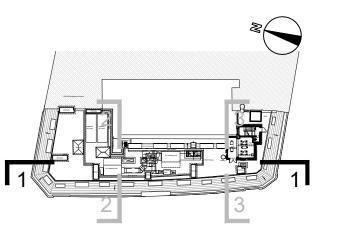

### MATERIALS KEY LEGEND

- . Bronze coloured metal framed double glazed door
- 2. Nickel bronze metalic colour painted aluminium metal sign, cut-out letters, h=200mm, w=200, 3mm deep with 10mm spacers, not illuminated
- Bronze coloured metal or stainless steel dry riser inlet cabinet with cut-out / high contrast letters
- Extend existing timber door to align with new level threshold or new timber door to match existing
- 5. Bronze Coloured Ironmongery
- 6. Access Control
- . CCTV
- 8. Nickel bronze metalic colour painted acrylic sign cut-out letter outlines, h=260mm, w=860, 12mm deep letter profiles, fixed to Clear Plexi Backing Sheet, hung with nickel bronze metalic coloured aluminium rods, not illuminated.