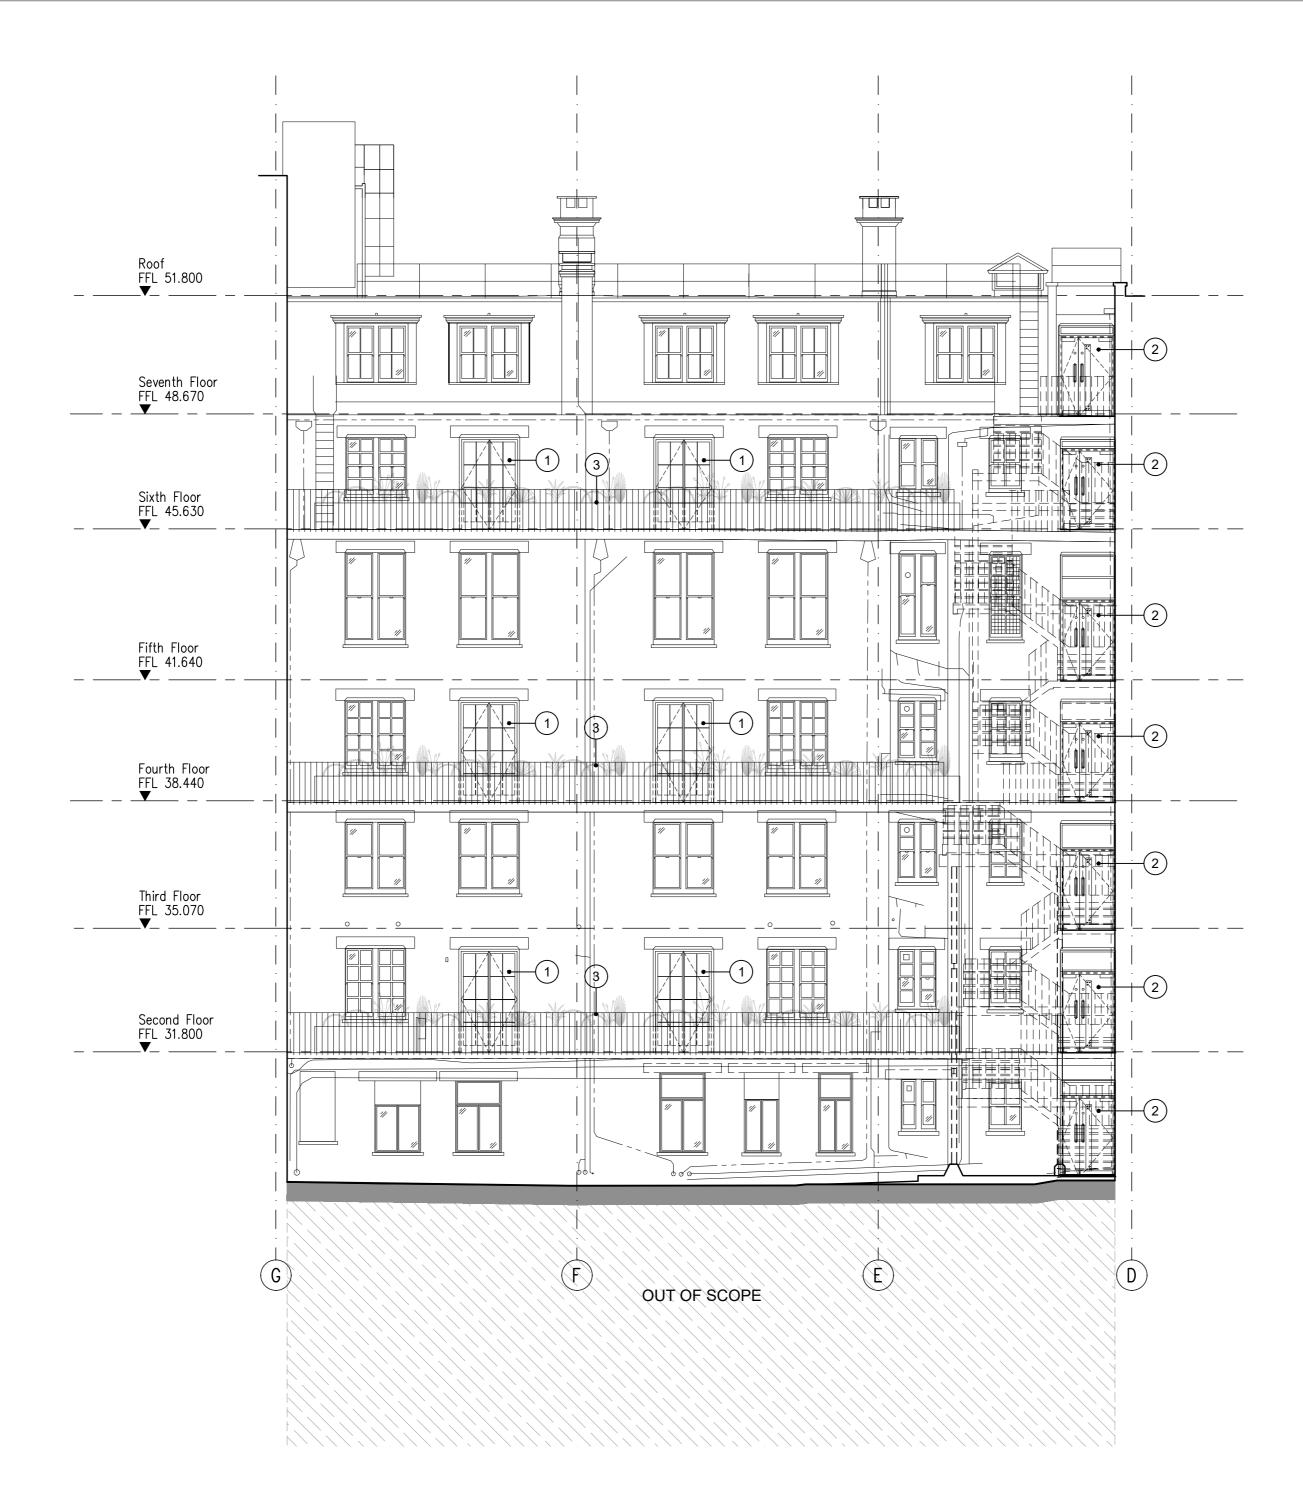

#### MATERIALS KEY LEGEND

- White painted timber doors to with double glazing to match existing window design
- Black painted aluminium doors with glazed vision panel and glazed over panel, stainless ironmongery
- Black metal planters
- 4. Timber seating
- 5. Light gray painted aluminium acoustic louvre screen
- 6. New fire rated glazing to mimic existing window design

Draw

Proposed Atrium Elevations 1

Scale Date Status
1:100@A2 1:50@A0 Aug 20 Planning

Job Number Drawing Number **T20201** 

Revision P02

NOTES

Copyright Rolfe Judd Ltd

- 1 The Contractor must check and confirm all dimensions
- 2 All discrepancies must be reported and resolved by the Architect before works commence
- 3 This drawing is not to be so
- 4 All work and materials to be in accordance with current applicable Statutory Legislation and to comply with all relevant Codes of Practice and British Standards

### MATERIALS KEY LEGEND

- White painted timber doors to with double glazing to match existing window design
- 2. Black painted aluminium doors with glazed vision panel and glazed over panel, stainless ironmongery
- B. Black metal planters
- 4. Timber seating
- 5. Light gray painted aluminium acoustic louvre screen
- 6. New fire rated glazing to mimic existing window design