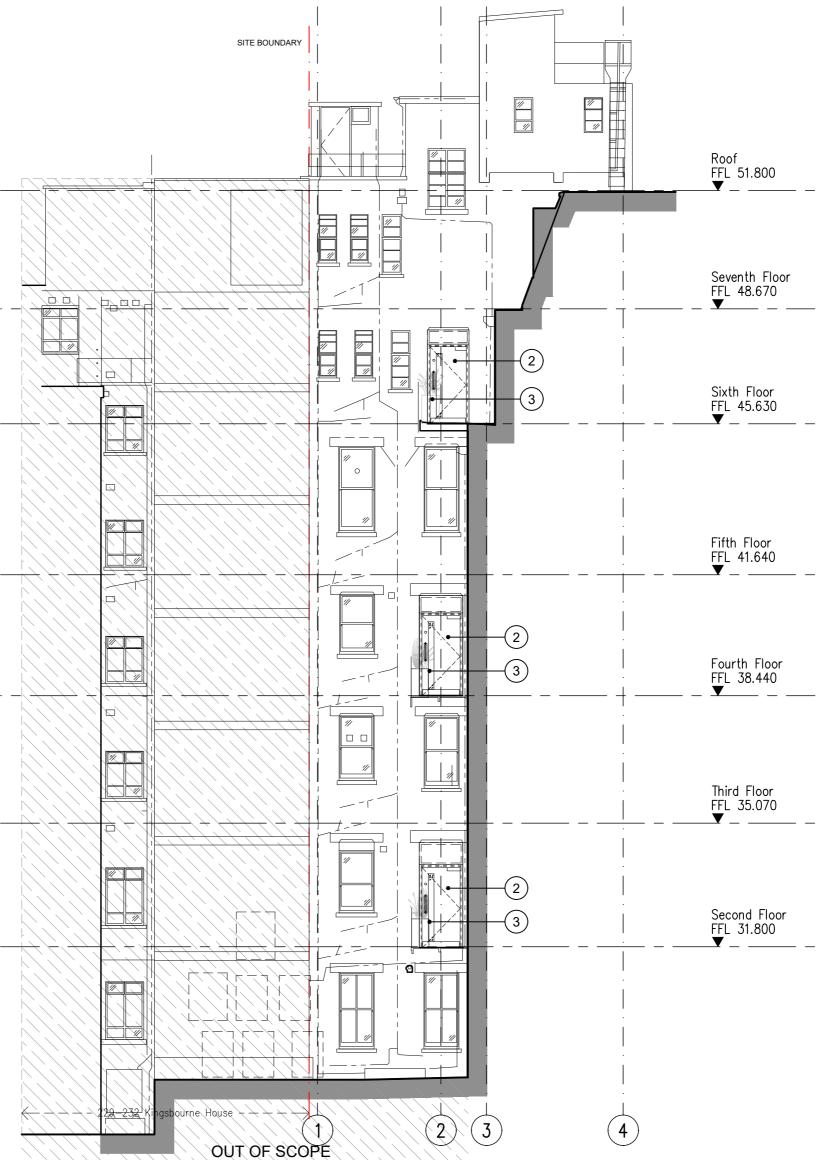

### MATERIALS KEY LEGEND

- White painted timber doors to with double glazing to match existing window design
- 2. Black painted aluminium doors with glazed vision panel and glazed over panel, stainless ironmongery
- B. Black metal planters
- 4. Timber seating
- 5. Light gray painted aluminium acoustic louvre screen
- 6. New fire rated glazing to mimic existing window design