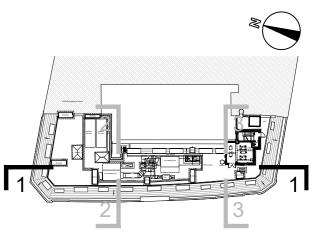

### MATERIALS KEY LEGEND

- . Bronze coloured metal framed double glazed door
- 2. Nickel bronze metalic colour painted aluminium metal sign, cut-out letters, h=200mm, w=200, 3mm deep with 10mm spacers, not illuminated
- Bronze coloured metal or stainless steel dry riser inlet cabinet with cut-out / high contrast letters
- Extend existing timber door to align with new level threshold or new timber door to match existing
- 5. Bronze Coloured Ironmongery
- 6. Access Control
- . CCTV
- 8. Nickel bronze metalic colour painted acrylic sign cut-out letter outlines, h=260mm, w=860, 12mm deep letter profiles, fixed to Clear Plexi Backing Sheet, hung with nickel bronze metalic coloured aluminium rods, not illuminated.