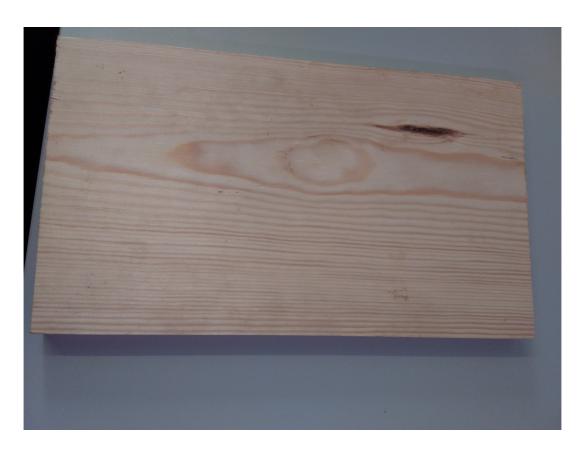

## Sample Submittal Sheet

| Od       |
|----------|
| PROJECTS |

European Redwood naturally seasoned. Air dried not exceeding 20% moisture at core.

Timber for sarking board/cladding.

FSC sourced timber.

Grade C24.

Treatment – None.

Sample is PAR planed all round.

Finish as picture.

Response Required by: (ASAP)

| Response By: | Vania Ramos         |                          | Date: | 17-09-2020         |
|--------------|---------------------|--------------------------|-------|--------------------|
| Status:      | A                   | В                        |       | С                  |
|              | Proceed no Comments | Proceed Subject Comments |       | Rejected Re Submit |