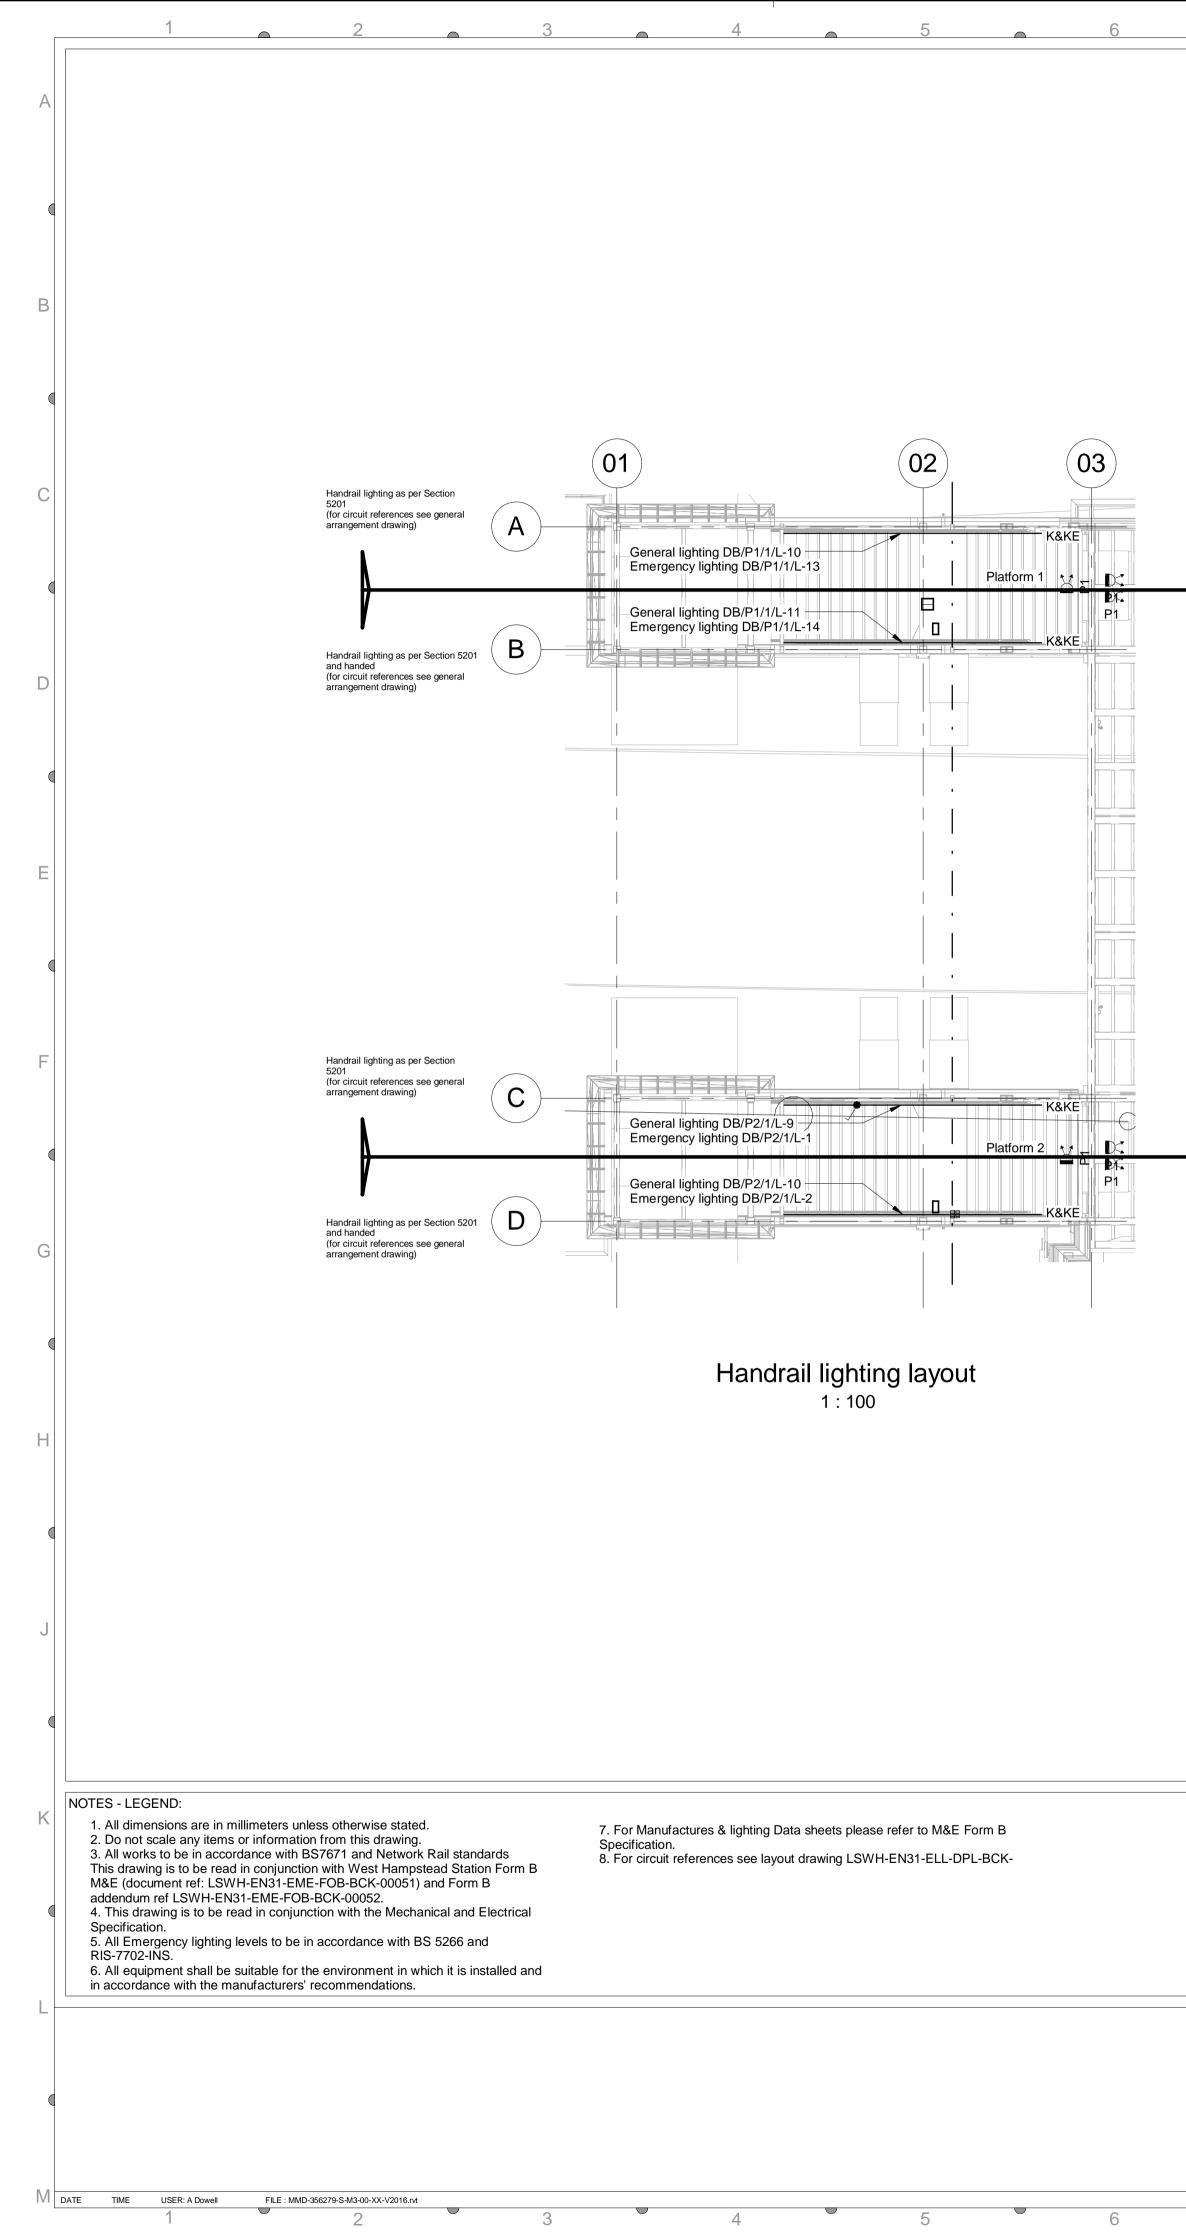

|   |          |          | COORDINATES TO LONDON SURVEY<br>GRID,<br>PROJECT LEVEL DATUM IS<br>100 METRES BELOW NEWLYN DATUM. | © CROWN COPYRIGHT AND DATABASE<br>RIGHTS - 2012 ORDNANCE SURVEY - 100035971 | E           | DO NOT SCALE<br>DISTORTION CAN |    |     |     |              |                    |            |          |
|---|----------|----------|---------------------------------------------------------------------------------------------------|-----------------------------------------------------------------------------|-------------|--------------------------------|----|-----|-----|--------------|--------------------|------------|----------|
|   |          |          |                                                                                                   |