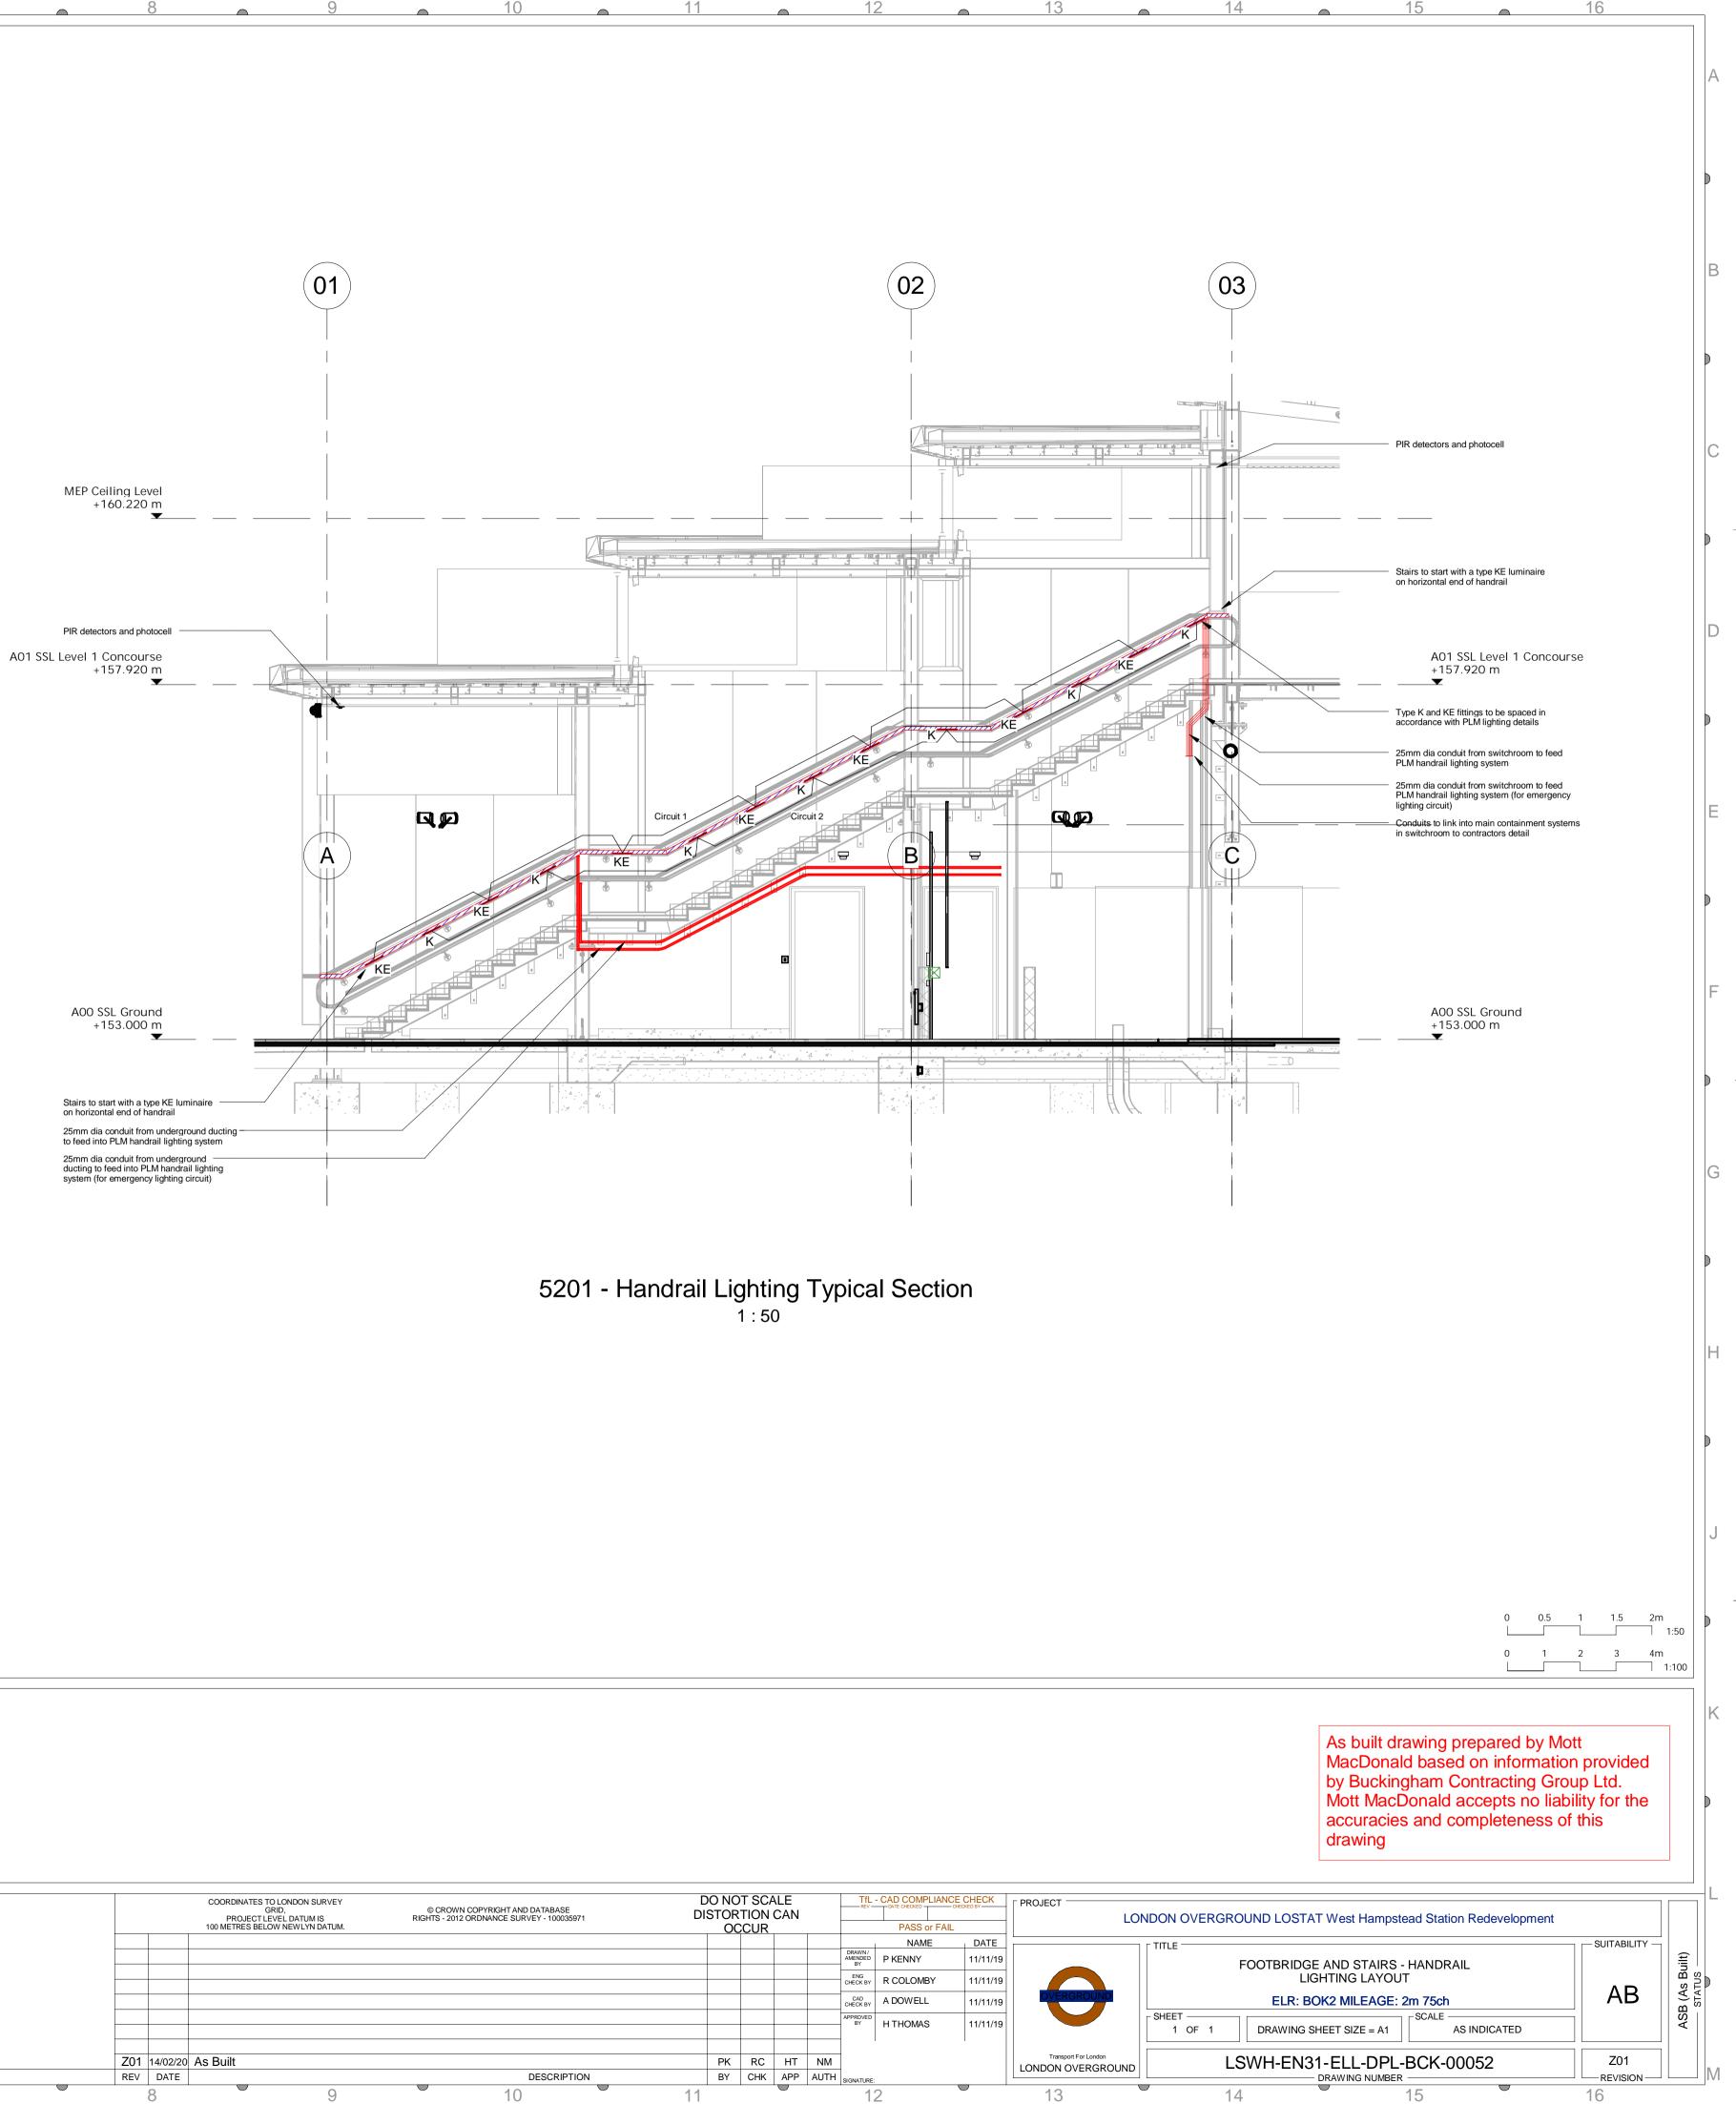

|   |          |          | COORDINATES TO LONDON SURVEY<br>GRID,<br>PROJECT LEVEL DATUM IS<br>100 METRES BELOW NEWLYN DATUM. | © CROWN COPYRIGHT AND DATABASE<br>RIGHTS - 2012 ORDNANCE SURVEY - 100035971 | E           | DO NOT SCALE<br>DISTORTION CAN |    |     |     |              |                    |            |          |
|---|----------|----------|---------------------------------------------------------------------------------------------------|-----------------------------------------------------------------------------|-------------|--------------------------------|----|-----|-----|--------------|--------------------|------------|----------|
|   |          |          |                                                                                                   |                                                                             | DI          |                                |    |     |     |              | DATE CHECKED       | CHECKED BY |          |
|   |          |          |                                                                                                   |                                                                             |             | OCCUR                          |    |     |     | PASS or FAIL |                    |            |          |
|   |          |          |                                                                                                   |                                                                             |             |                                |    |     |     |              |                    | NAME       | DATE     |
|   |          |          |                                                                                                   |                                                                             |             |                                |    |     |     |              | DRAWN /<br>AMENDED | P KENNY    | 11/11/19 |
|   |          |          |                                                                                                   |                                                                             |             |                                |    |     |     |              | BY                 |            | 11,11,10 |
|   |          |          |                                                                                                   |                                                                             |             |                                |    |     |     |              | ENG<br>CHECK BY    | R COLOMBY  | 11/11/19 |
|   |          |          |                                                                                                   |                                                                             |             |                                |    |     |     |              | CAD<br>CHECK BY    | A DOWELL   | 11/11/19 |
|   | <u> </u> |          |                                                                                                   |                                                                             |             |                                |    |     |     |              | APPROVED           |            |          |
|   |          |          |                                                                                                   |                                                                             |             |                                |    |     |     |              | BY                 | H THOMAS   | 11/11/19 |
|   |          |          |                                                                                                   |                                                                             |             |                                |    |     |     |              |                    |            |          |
|   |          |          |                                                                                                   |                                                                             |             |                                |    |     |     |              |                    |            |          |
|   | Z01      | 14/02/20 | As Built                                                                                          |                                                                             |             |                                | PK | RC  | HT  | NM           | 1                  |            |          |
|   | REV      | DATE     |                                                                                                   |                                                                             | DESCRIPTION | ١                              | BY | CHK | APP | AUTH         | SIGNATURE:         |            |          |
| 7 |          | 8        | 9                                                                                                 | 0                                                                           | 10          | 11                             | •  |     |     | •            | . 1:               | 2          | 0        |