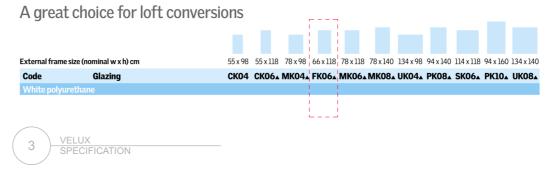

01-SECOND FLOOR 2

## VELUX top-hung roof windows



## VELUX curved glass rooflights

## The stylish solution

Description

VELUX

This rooflight has a unique curved glass surface that lets in more daylight and stands out externally as a modern addition to roof surfaces. Combining a curved glass top cover with either an electrically operated base unit or a fixed base unit will give you a value of 0.72 Urc, ref300.



NOTES:

This document and its design content is copyright ©. It shall be read in conjunction with all other associated project information including models, specifications, schedules and related consultants documents. Do not scale from documents. All dimensions to be checked on site. Immediately report any discrepancies, errors or omissions on this document to the Originator. If in doubt ASK.





| 01