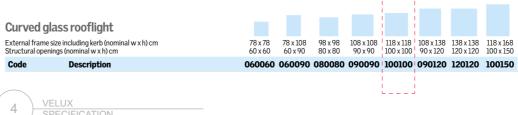

## VELUX curved glass rooflights

## The stylish solution

Description

VELUX

This rooflight has a unique curved glass surface that lets in more daylight and stands out externally as a modern addition to roof surfaces. Combining a curved glass top cover with either an electrically operated base unit or a fixed base unit will give you a value of 0.72 Urc, ref300.