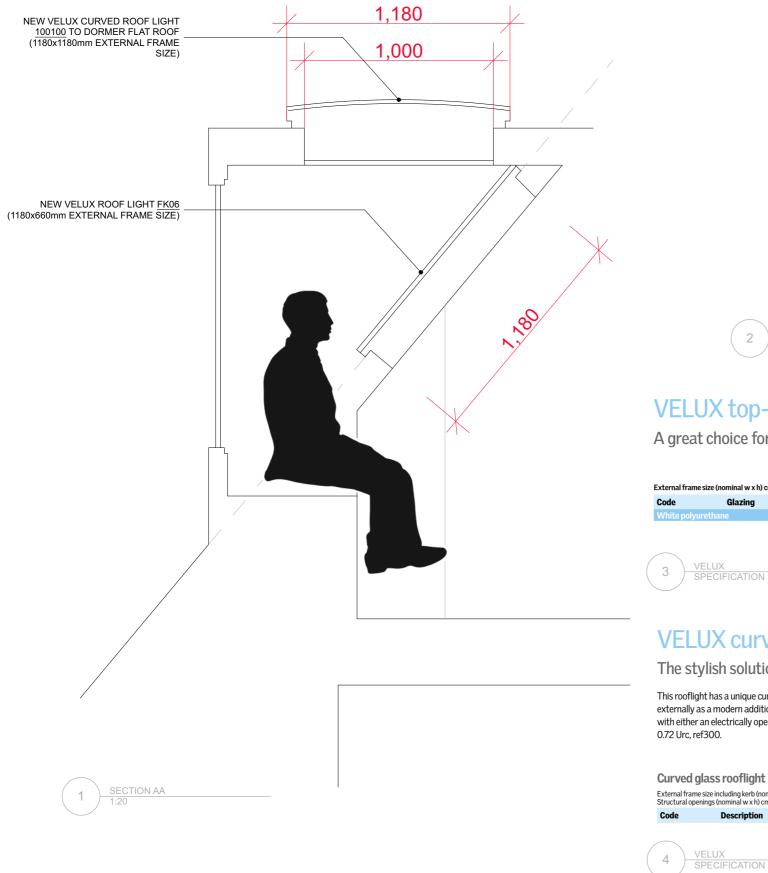

01-SECOND FLOOR 2

## VELUX top-hung roof windows



## VELUX curved glass rooflights

## The stylish solution

Description

VELUX

This rooflight has a unique curved glass surface that lets in more daylight and stands out externally as a modern addition to roof surfaces. Combining a curved glass top cover with either an electrically operated base unit or a fixed base unit will give you a value of 0.72 Urc, ref300.



NOTES:

This document and its design content is copyright ©. It shall be read in conjunction with all other associated project information including models, specifications, schedules and related consultants documents. Do not scale from documents. All dimensions to be checked on site. Immediately report any discrepancies, errors or omissions on this document to the Origina