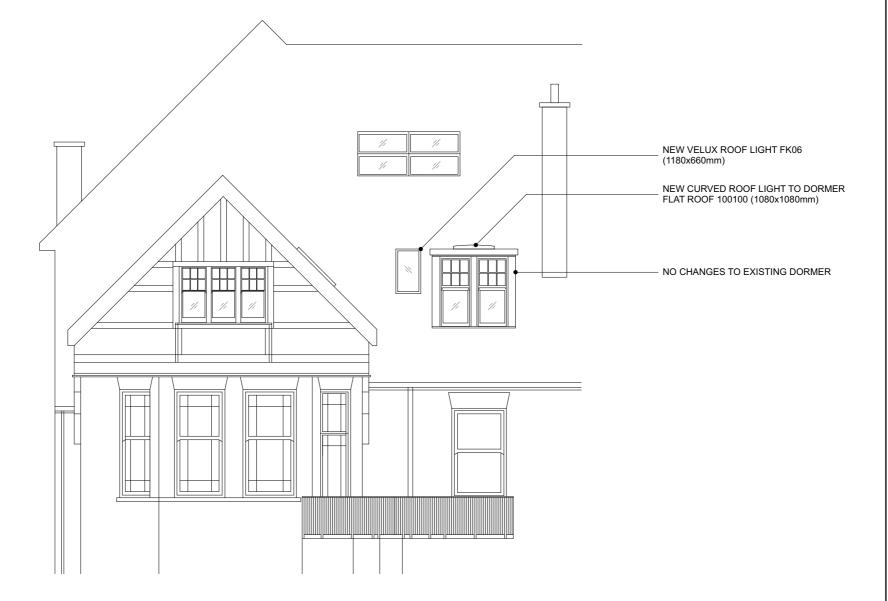

1 VELUX ROOF LIGHT FK06

2 VELUX CURVED
ROOF LIGHT
100100

## CREATE DESIGN + ARCHITECTURE

Wigglesworth House 69 Southwark Bridge Road London SE1 9HH +44 207 021 0267 info@createdesign.org www.createdesign.org

|                                        |                    | oucoigo.g     | g                                                                     |  |  |
|----------------------------------------|--------------------|---------------|-----------------------------------------------------------------------|--|--|
| CLIENT:                                |                    |               | AMIR CHEN                                                             |  |  |
| PROJECT:<br>BUILDING NAME:<br>ADDRESS: |                    | 45 MAR        | MARESFIELD GARDENS<br>APRIL HOUSE<br>45 MARESFIELD GARDENS<br>NW3 5TE |  |  |
| DRAWING NAM                            | ИE:                | PRO           | POSED ELEVATION                                                       |  |  |
| DRAWING SERIES:                        |                    | 02            | 200-0399 PLANNING                                                     |  |  |
| DDA REF:<br>000                        | SCALE(S):<br>1:100 | ORIGINA<br>A3 | AL PAPER SIZE:                                                        |  |  |
|                                        |                    |               |                                                                       |  |  |