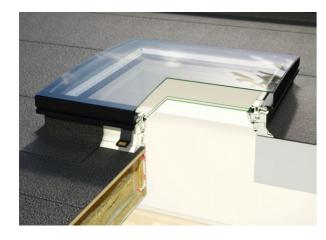

1 VELUX ROOF LIGHT FK06



2 VELUX CURVED
ROOF LIGHT
100100







## NOTES:

This document and its design content is copyright ©. It shall be read in conjunction with all other associated project information including models, specifications, schedules and related consultants documents. Do not scale from documents. All dimensions to be checked on site. Immediately report any discrepancies, errors or omissions on this document to the Originator. If in doubt ASK.



| 02 | FOR PLANNING  | FG   | MW       | 21/08/2020 |
|----|---------------|------|----------|------------|
| 01 | FOR COMMENT   | FG   | MW       | 14/08/2020 |
| RI | V DESCRIPTION | DRAW | N CHECKE | D DATE     |

## CREATE DESIGN + ARCHITECTURE

Wigglesworth House 69 Southwark Bridge Road London SE1 9HH +44 207 021 0267 info@createdesign.org www.crea