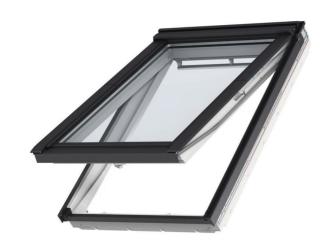

1 VELUX ROOF LIGHT FK06



2 VELUX CURVED
ROOF LIGHT
100100







## NOTES:

This document and its design content is copyright ©. It shall be read in conjunction with all other associated project information including models, specifications, schedules and related consultants documents. Do not scale from documents. All dimensions to be checked on site. Immediately report any discrepancies, errors or omissions on this document to the Originator. If in doubt ASK.



| 02 | FOR PLANNING  | FG   | MW       | 21/08/2020 |
|----|---------------|------|----------|------------|
| 01 | FOR COMMENT   | FG   | MW       | 14/08/2020 |
| RI | V DESCRIPTION | DRAW | N CHECKE | D DATE     |

## CREATE DESIGN + ARCHITECTURE

Wigglesworth House 69 Southwark Bridge Road London SE1 9HH +44 207 021 0267 inf