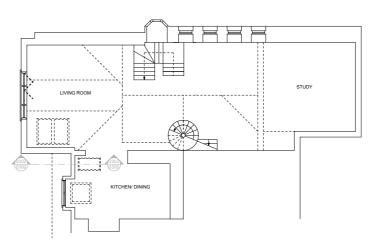

2 01-SECOND FLOOR 1:200

1 SECTION AA 1:20



## NOTES:

This document and its design content is copyright ©. It shall be read in conjunction with all other associated project information including models, specifications, schedules and related consultants documents. Do not scale from documents. All dimensions to be checked on site. Immediately report any discrepancies, errors or omissions on this document to the Originator. If in doubt ASK.

DESIGN + ARCHITECTURE Wigglesworth House 69 Southwark Bridge Road London SE1 9HH +44 207 021 0267 info@createdesign.org www.createdesign.org CLIENT: AMIR CHEN MARESFIELD GARDENS
APRIL HOUSE
45 MARESFIELD GARDENS PROJECT: BUILDING NAME: ADDRESS: NW3 5TE **EXISTING SECTION** DRAWING NAME: DRAWING SERIES: **EXISTING DRAWINGS** SCALE(S): 1:20, 1:200 CDA