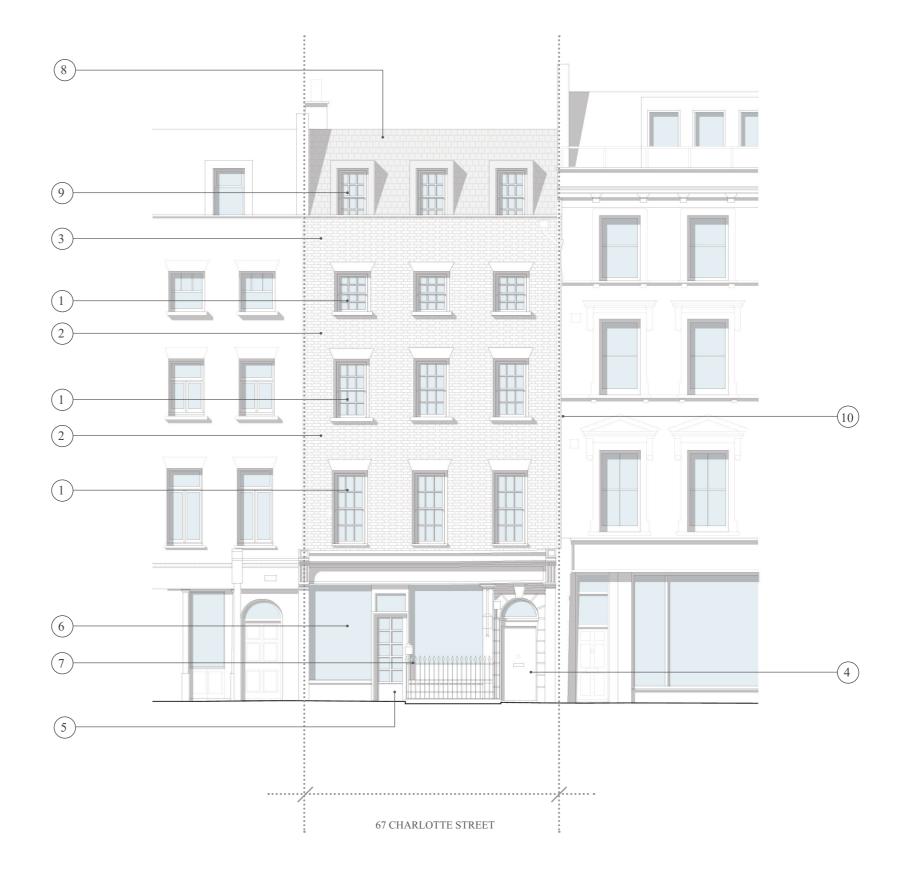

## ELEVATIONS

## KEY

- 1. Existing single glazed timber casement windows to be replaced with double glazed timber sash windows with glazing bars
- 2. Existing brickwork to be cleaned and repointed as necessary
- 3. New brickwork to match existing
- 4. Residential entrance door to be retained and redecorated
- 5. Restaurant/ retail entrance door to be retained and redecorated
- 6. Shopfront to be retained and redecorated
- 7. Metal balustrade, painted black
- 8. New mansard roof
- 9. New dormer with double glazed timber sash windows
- 10. Pipework to be replaced and painted

FRONT ELEVATION. DRAWING no 2100. 1:100@A3

kyson.