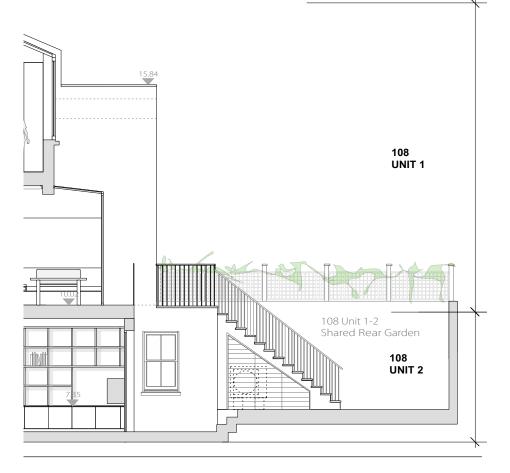

ELEVATION AA \_louvered doors removed for clarity

## 108 CONDENSER UNIT TO FRONT LIGHTWELL



ELEVATION BB



**ELEVATION AA** 

## 106 CONDENSER UNIT TO FRONT LIGHTWELL



ELEVATION CC

PLANNING All dimensions must be confirmed on site and verified with the Architect. Any discrepencies on the drawing must be reported to the Architect prior to any works being carried out on site. DO NOT SCALE OFF THIS DRAWING, only use The copyright of this schedule / drawing remains with the Architect. No part of this schedule / drawing may be reproduced in any form or by any means without the written permission of Greenway Architects. Project: 106 -108 Regent's Park Road NW1 8UG Drawing Title: Elevations: Proposed location of AC external condenser units Drawing No.: 1939 P- 306 Scale 1:100 @ A3 Date 01.09.2020 greenwayarchitects Branch Hill Mews, London NW3 7LT Tel +44 (0)20 7435 6091 5 m