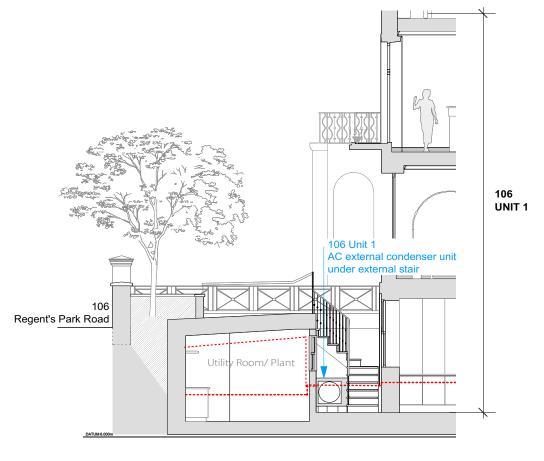

## 106 CONDENSER UNIT TO FRONT LIGHTWELL

ELEVATION CC

PLANNING All dimensions must be confirmed on site and verified with the Architect. Any discrepencies on the drawing must be reported to the Architect prior to any works being carried out on site. DO NOT SCALE OFF THIS DRAWING, only use The copyright of this schedule / drawing remains with the Architect. No part of this schedule / drawing may be reproduced in any form or by any means without the written permission of Greenway Architects. Project: 106 -108 Regent's Park Road NW1 8UG Drawing Title: Elevations: Proposed location of AC external condenser units Drawing No.: 1939 P- 306 Scale 1:100 @ A3 Date 01.09.2020 greenwayarchitects Branch Hill Mews, London NW3 7LT Tel +44 (0)20 7435 6091 5 m