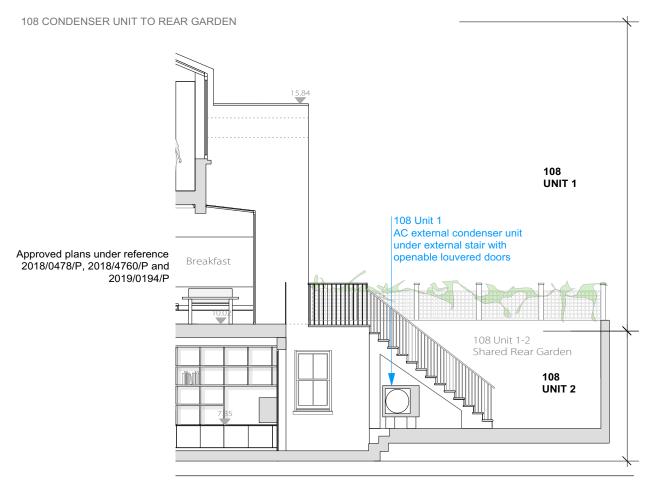

ELEVATION AA \_louvered doors removed for clarity

## 108 CONDENSER UNIT TO FRONT LIGHTWELL



ELEVATION BB



**ELEVATION AA** 

## 106 CONDENSER UNIT TO FRONT LIGHTWELL



ELEVATION CC

PLANNING All dimensions must be confirmed on site and verified with the Architect. Any discrepencies on the drawing must be reported to the Architect prior to any works being carried out on site. DO NOT SCALE OFF THIS DRAWING, only use The copyright of this schedule / drawing remains with the Architect. No part of this schedule / drawing may be reproduced in any form or by any means without the written permission of Greenway Architects. Project: 106 -108 Regent's Park Road NW1 8UG Drawing Title: Elevations: Proposed location of AC external condenser units Drawing No.: 1939 P- 306 Scale 1:100 @ A3 Date 0