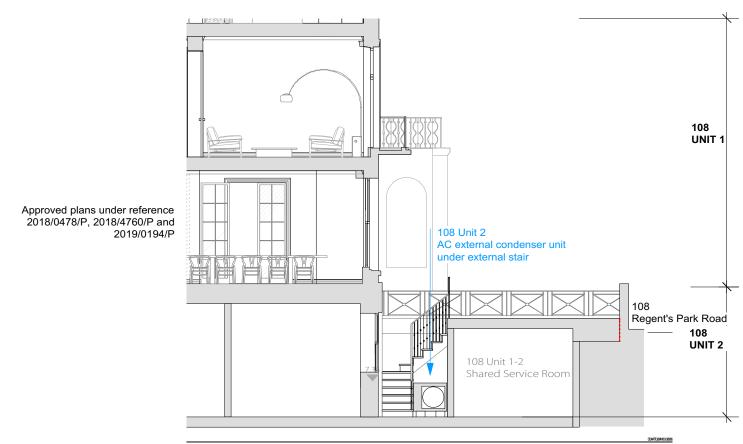

ELEVATION AA \_louvered doors removed for clarity

## 108 CONDENSER UNIT TO FRONT LIGHTWELL



ELEVATION BB



**ELEVATION AA** 

## 106 CONDENSER UNIT TO FRONT LIGHTWELL



ELEVATION CC

PLANNING All dimensions must be confirmed on site and verified with the Architect. Any discrepencies on the drawing must be reported to the Architect prior to any works being carried out on site. DO NOT SCALE OFF THIS DRAWING, only use The copyright of this schedule / drawing remains with the Architect. No part of this schedule / drawing may be reproduced in any form or by any means without the written permission of Greenway Architects. Project: 106 -108 Regent's Park Road NW1 8UG Drawing Title: Elevations: Proposed location of AC external condenser units Drawing No.: 1939 P- 306 Scale 1:100 @ A3 Date 01.09.2020 greenwayarchitects Branch Hill Mews, London NW3 7LT Tel +44 (0)20 7435 6091 5 m