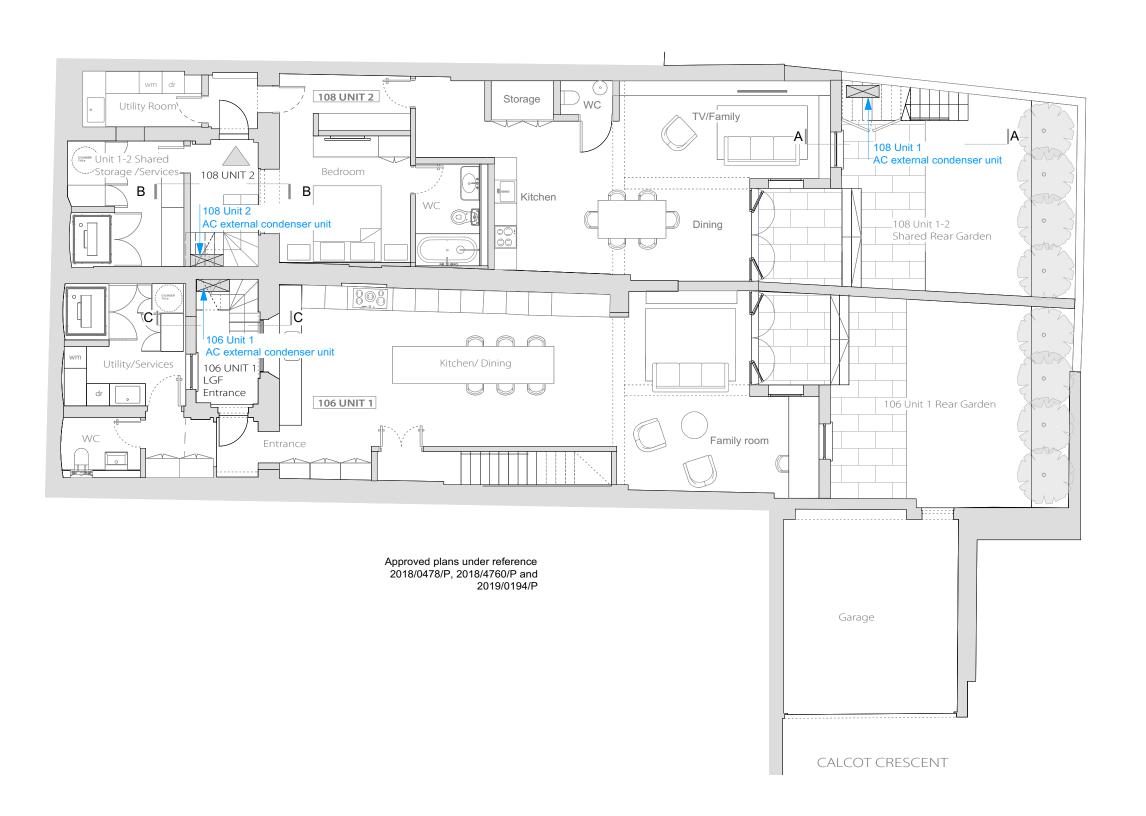

0 1 2

PLANNING All dimensions must be confirmed on site and verified with the Architect. Any discrepencies on the drawing must be reported to the Architect prior to any works being carried out on site. DO NOT SCALE OFF THIS DRAWING, only use stated dimensions for setting out purposes. The copyright of this schedule / drawing remains with the Architect. No part of this schedule / drawing may be reproduced in any form or by any means without the written permission of Greenway Architects. Project: 106 -108 Regent's Park Road NW1 8UG Drawing Title: LGF :Proposed location of AC external condenser units Drawing No.: 1939 P- 305 Date 01.09.2020 Scale 1:100 @ A3 greenwayarchitects Branch Hill Mews, London NW3 7LT Tel +44 (0)20 7435 6091