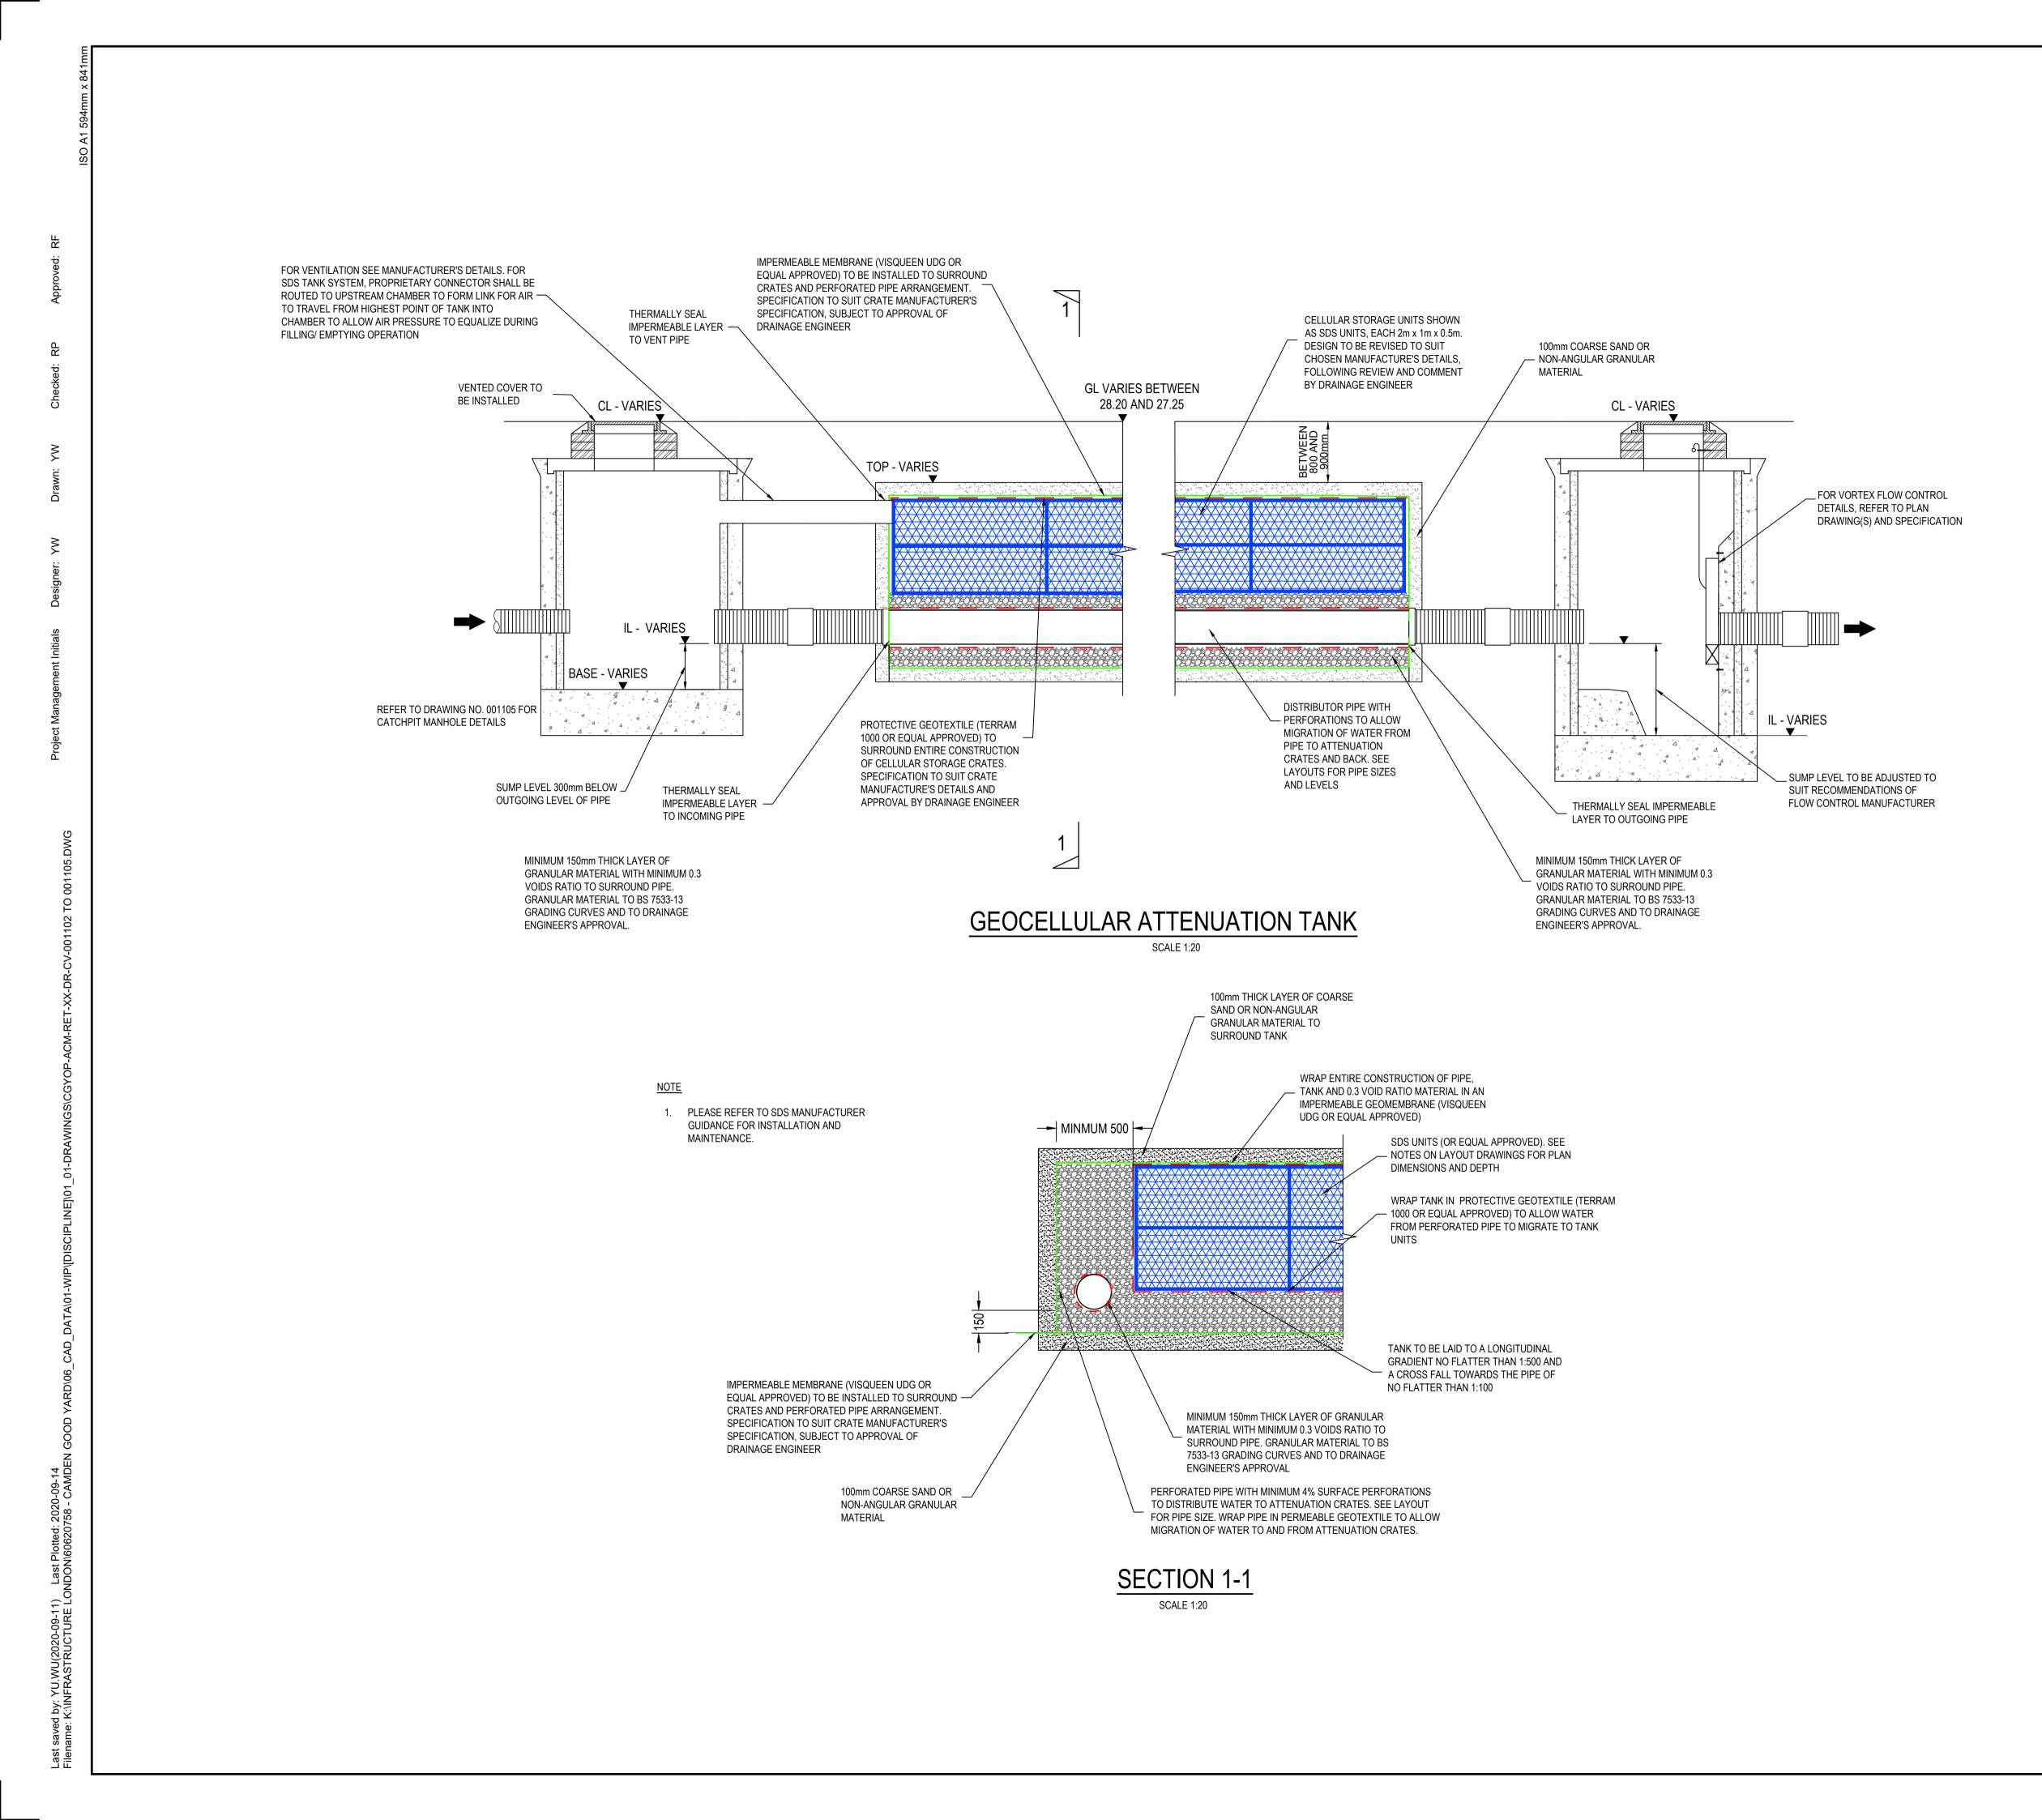

## PROJECT

# CAMDEN GOODS YARD

# CLIENT

# ST GEORGE WEST LONDON LTD

### CONSULTANT

#### AECOM Ltd

Aldgate Tower, 2 Leman Street London E1 8FA, T +44-(0)20-7798-5000 www.aecom.com

#### **GENERAL NOTES**

THIS DRAWING IS TO BE USED FOR THE PURPOSE OF ISSUE THAT IT WAS ISSUED FOR ONLY AND IS SUBJECT TO AMENDMENT DURING DESIGN DEVELOPMENT.

- 1. THIS DRAWING IS TO BE READ IN CONJUNCTION WITH ALL OTHER RELEVANT DOCUMENTATION, ANY DISCREPANCIES IN DIMENSIONS OR DETAILS ON OR BETWEEN THESE DRAWINGS SHOULD BE DRAWN TO THE ATTENTION OF THE ARCHITECT AND/OR THE ENGINEER FOR CLARIFICATION.
- 2. DO NOT SCALE FROM DRAWING FOR CONSTRUCTION PURPOSES, USE ONLY PRINTED DIMENSIONS, ANY DISCREPANCIES IN DIMENSIONS OR DETAILS ON OR BETWEEN THESE DRAWINGS SHOULD BE DRAWN TO THE ATTENTION OF THE ARCH