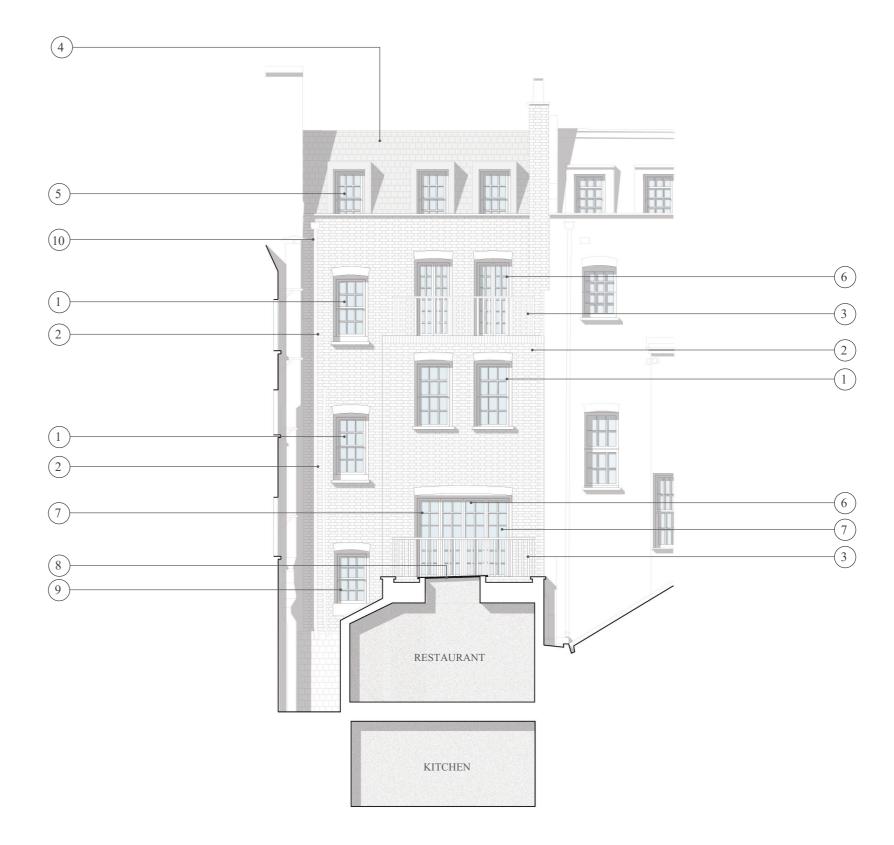

## PROPOSED DRAWINGS

## ELEVATIONS

## KEY

- 1. New double glazed timber sash windows with glazing bars, style to match existing
- 2. New brickwork to match existing
- 3. Metal balustrade, painted black
- 4. New mansard roof
- 5. New dormer with double glazed timber sash windows
- 6. New timber double door with glazed panels
- 7. New timber glazed panel
- 8. New skylight
- Existing single glazed timber casement windows to be upgraded with double glazed timber sash windows with glazing bars, style to match existing
- 10. Pipework to be replaced and painted

REAR ELEVATION. DRAWING no 2101. 1:100@A3

kyson: