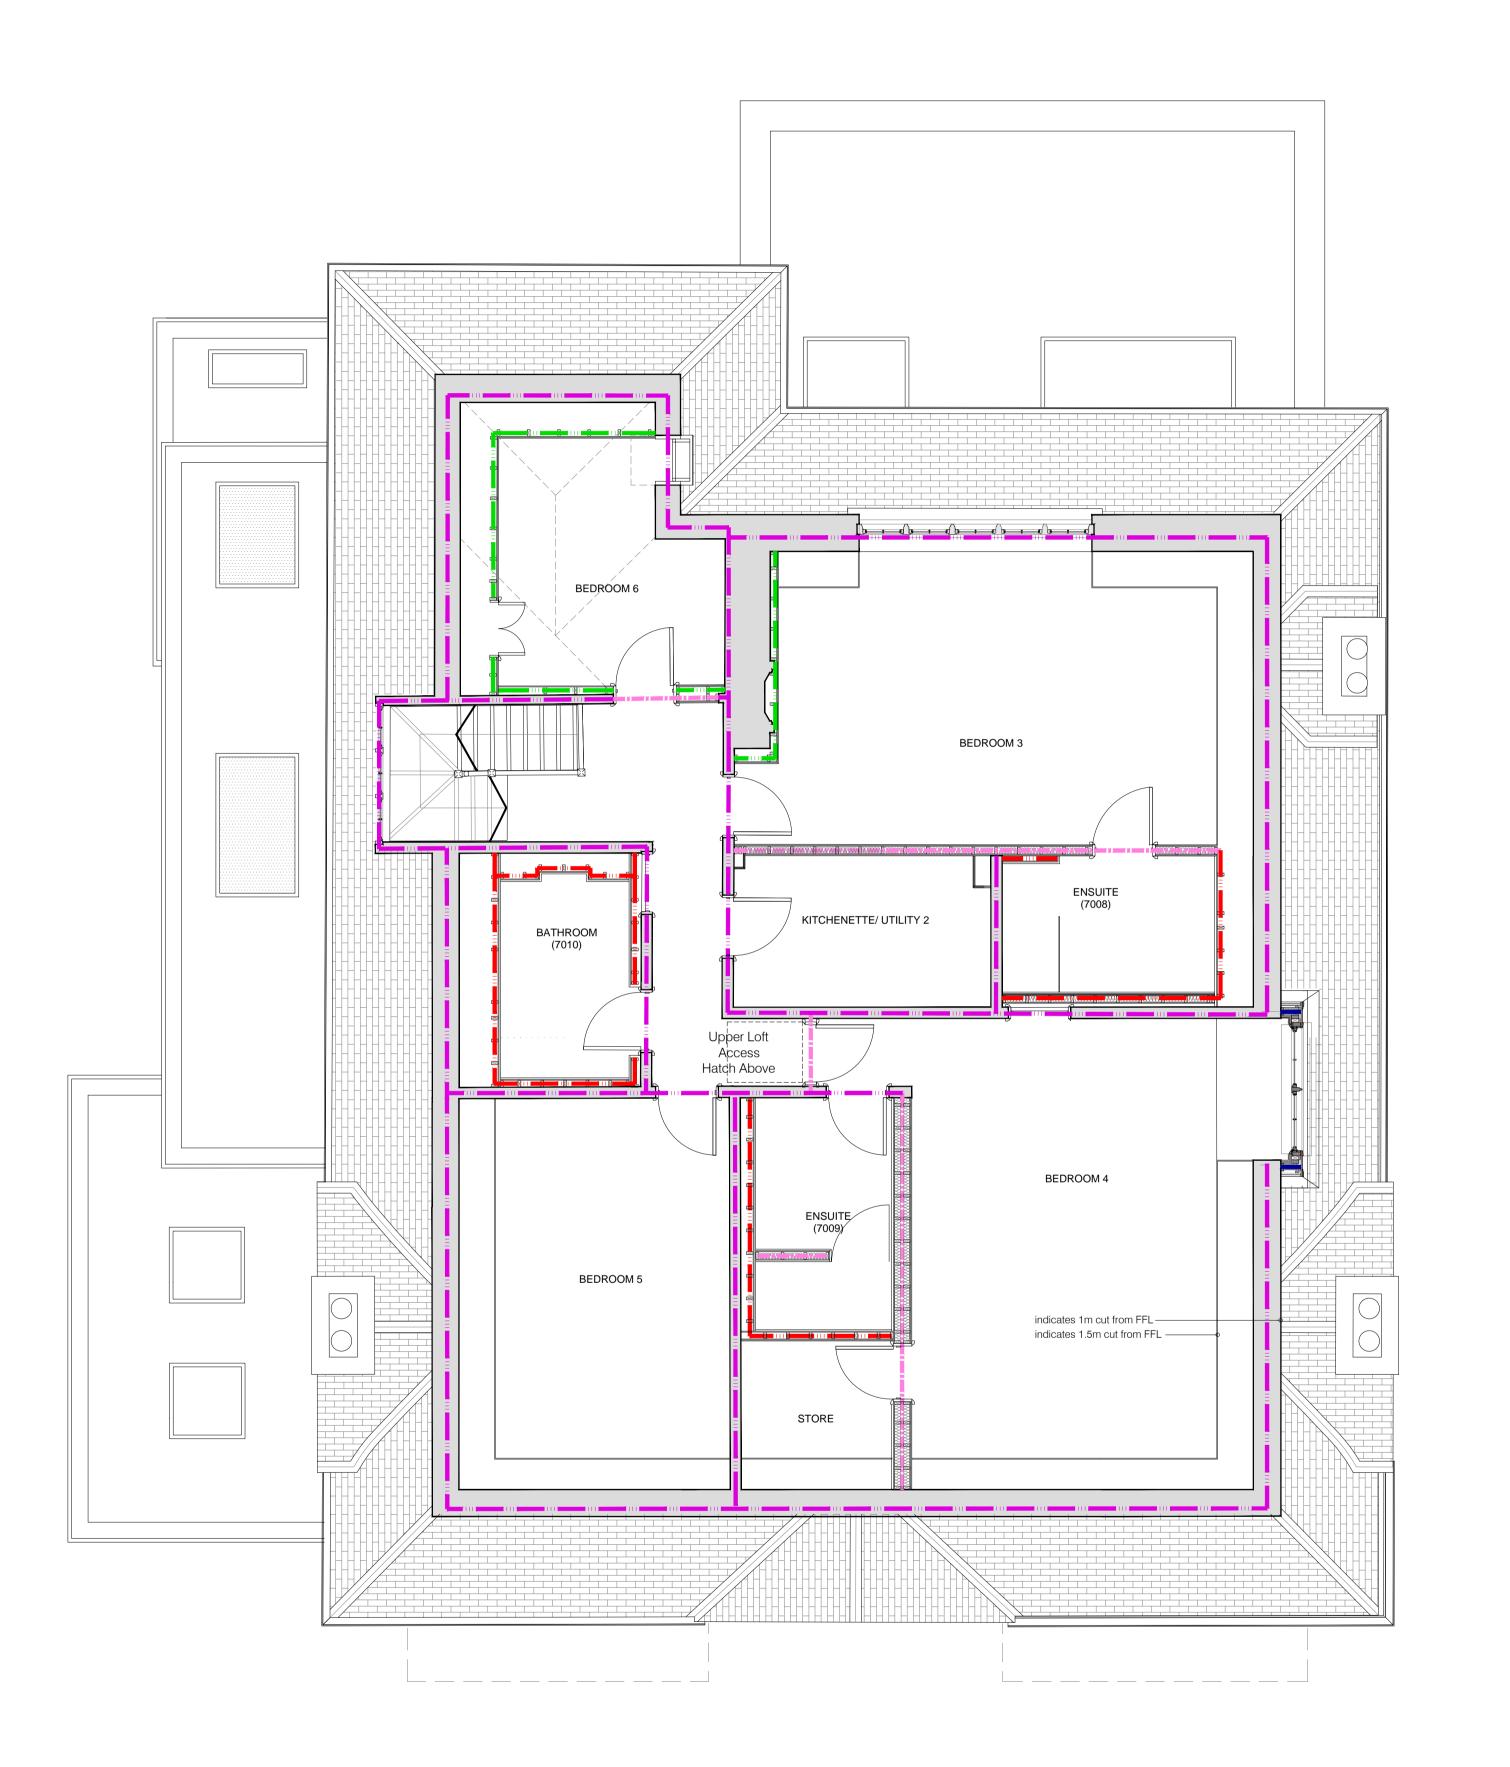

| Client:                                           |                  |        |                |
|---------------------------------------------------|------------------|--------|----------------|
| -                                                 |                  |        |                |
|                                                   |                  |        |                |
| Project Title:                                    |                  |        |                |
| 0.4.1.1                                           | L L N N N (O 7 O | D      |                |
| 24 Heath Drive.                                   | London, NW3 7S   | В      |                |
| 24 Heath Drive.                                   | London. NVV3 75  | В      |                |
|                                                   | London. NVV3 7S  | PR     |                |
| Drawing Title:                                    |                  |        |                |
| Drawing Title: Wall Types Plan                    |                  | .B     |                |
| Drawing Title:                                    |                  | iB     |                |
| Drawing Title: Wall Types Plan                    |                  | Drawn: | Checked:       |
| Drawing Title:<br>Wall Types Plar<br>Second Floor | 1                |        | Checked<br>Δ H |