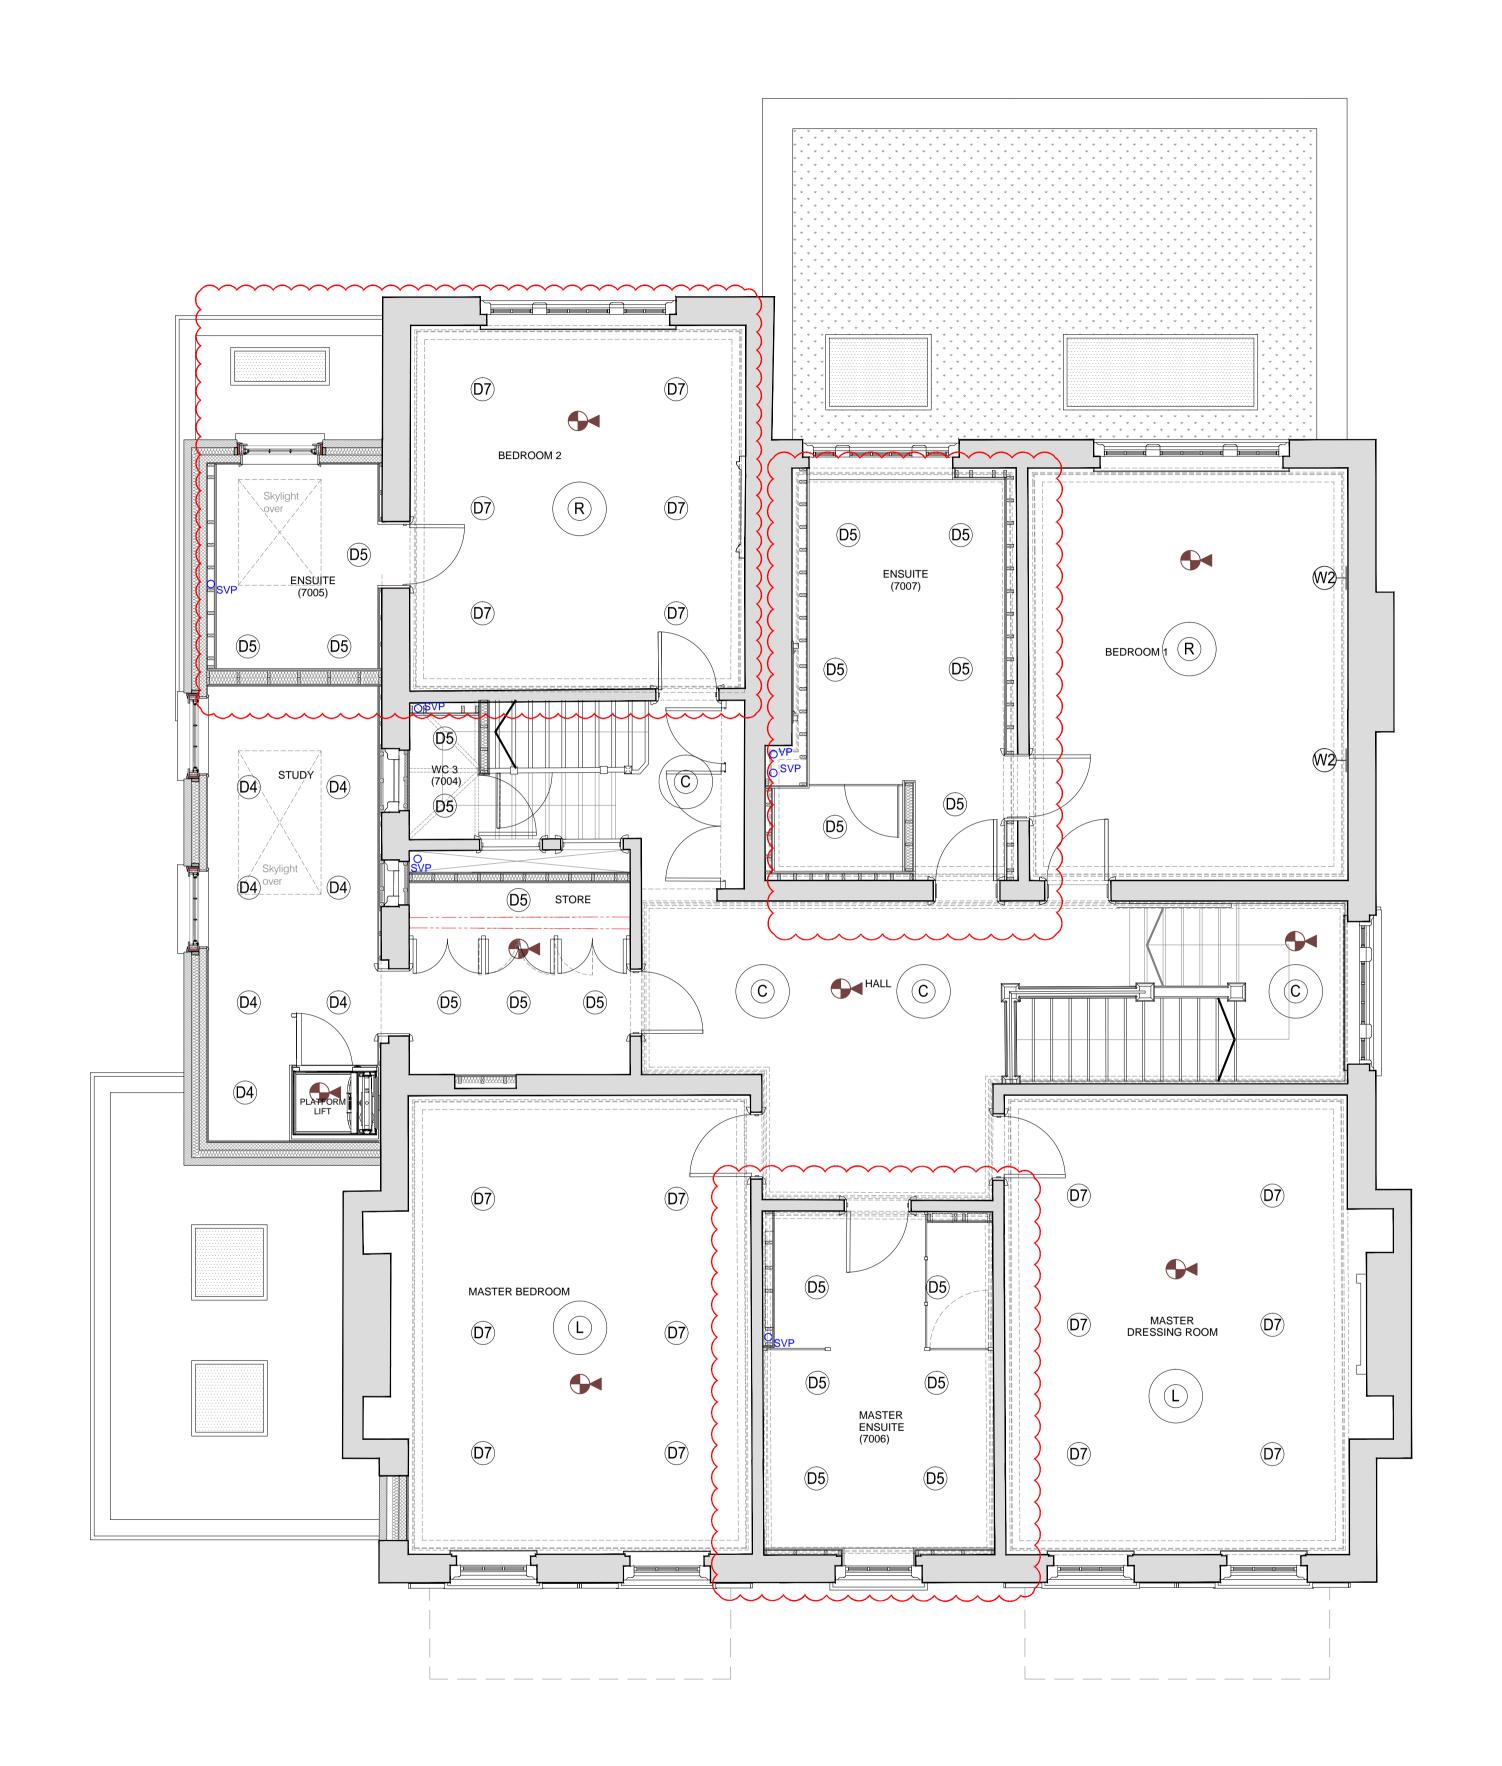

| Ю                              | Wall Luminaire                                                                                                                |
|--------------------------------|-------------------------------------------------------------------------------------------------------------------------------|
|                                | Pendant                                                                                                                       |
| 0                              | Single Point Source Luminaire (Downlight)                                                                                     |
|                                | Decorative Striplight above dados/to the wardrobe                                                                             |
| <u> </u>                       | Linear Fluorescent Luminaire                                                                                                  |
| $\otimes$                      | Small Floor Uplight                                                                                                           |
| Fire Alarm                     |                                                                                                                               |
| •                              | Fire Alarm                                                                                                                    |
| $\bigoplus \blacktriangleleft$ | Heat Detector                                                                                                                 |
|                                | lighting design layout. MEP Engineer's to confirm lighting levels and quantities of fitting youts for full electrical layouts |