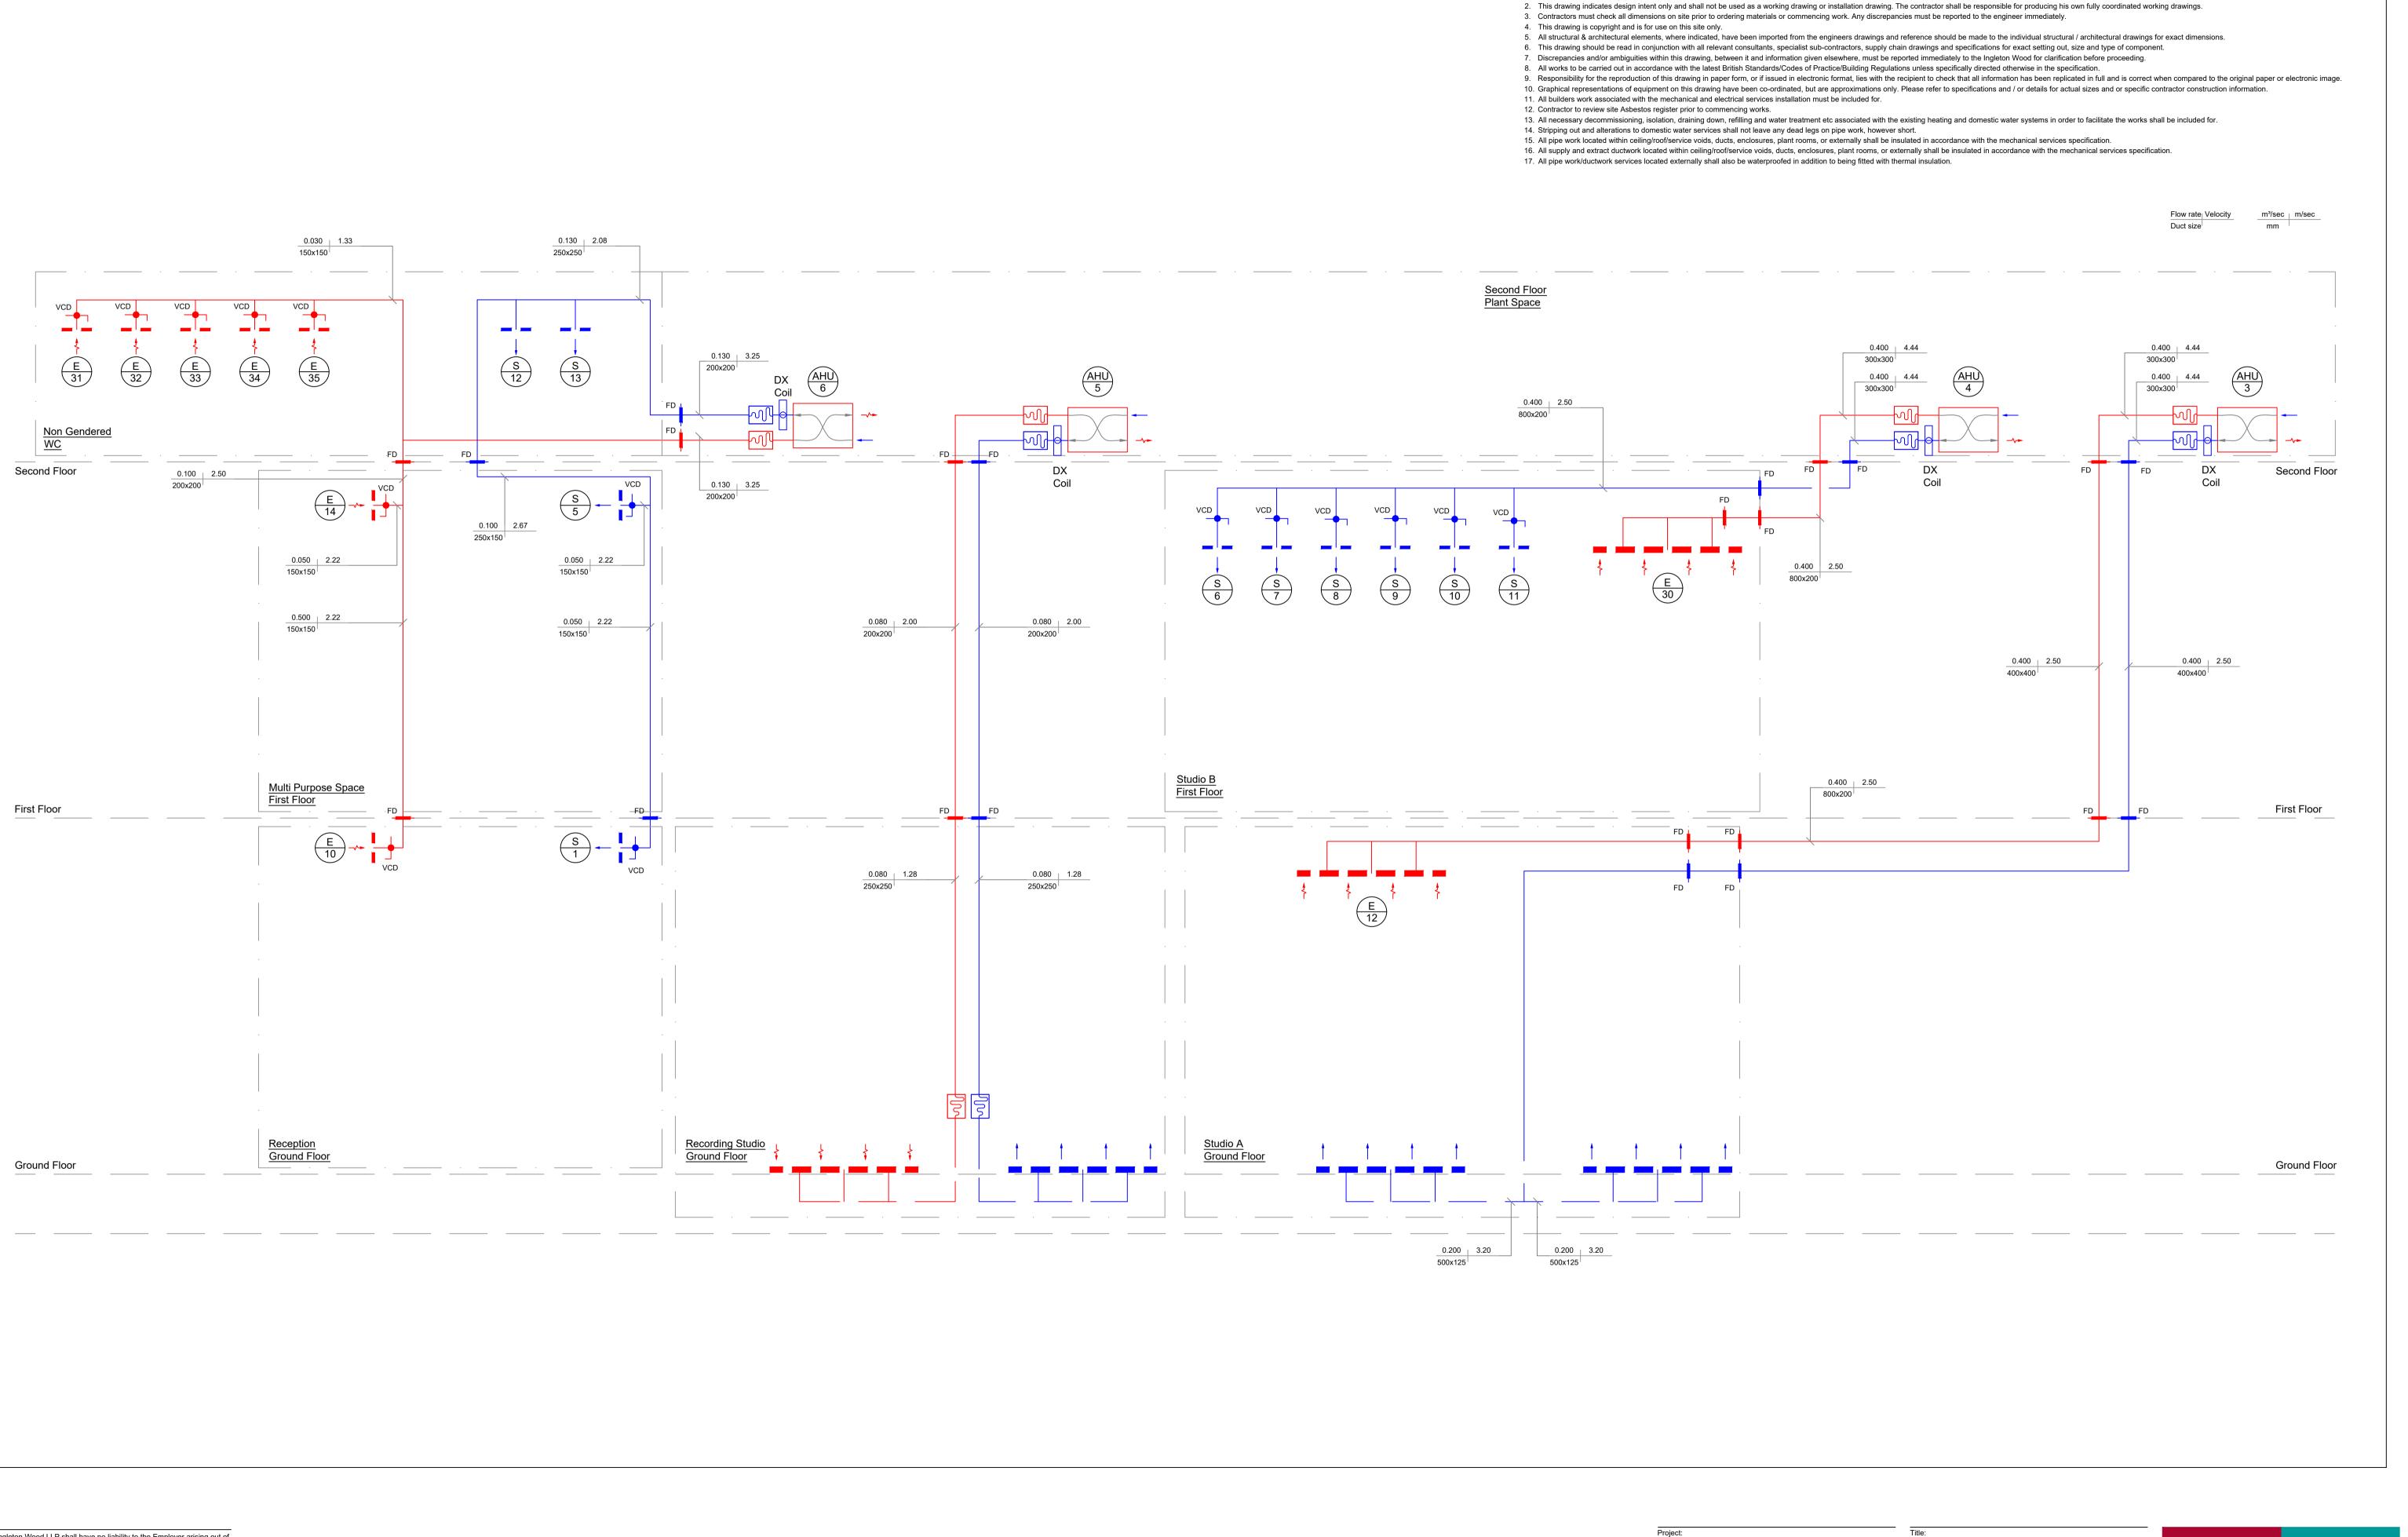

Do Not Scale

1. Do not scale this drawing (printed or electronic versions).

Camden Roundhouse
Chalk Farm Road
Camden
London, NW1 8EH

Title:

Proposed Ventilation Schematic
Sheet 2 of 2

Drawing Number:

CAMRHO-IWD-XX-XX-DR-M-4003