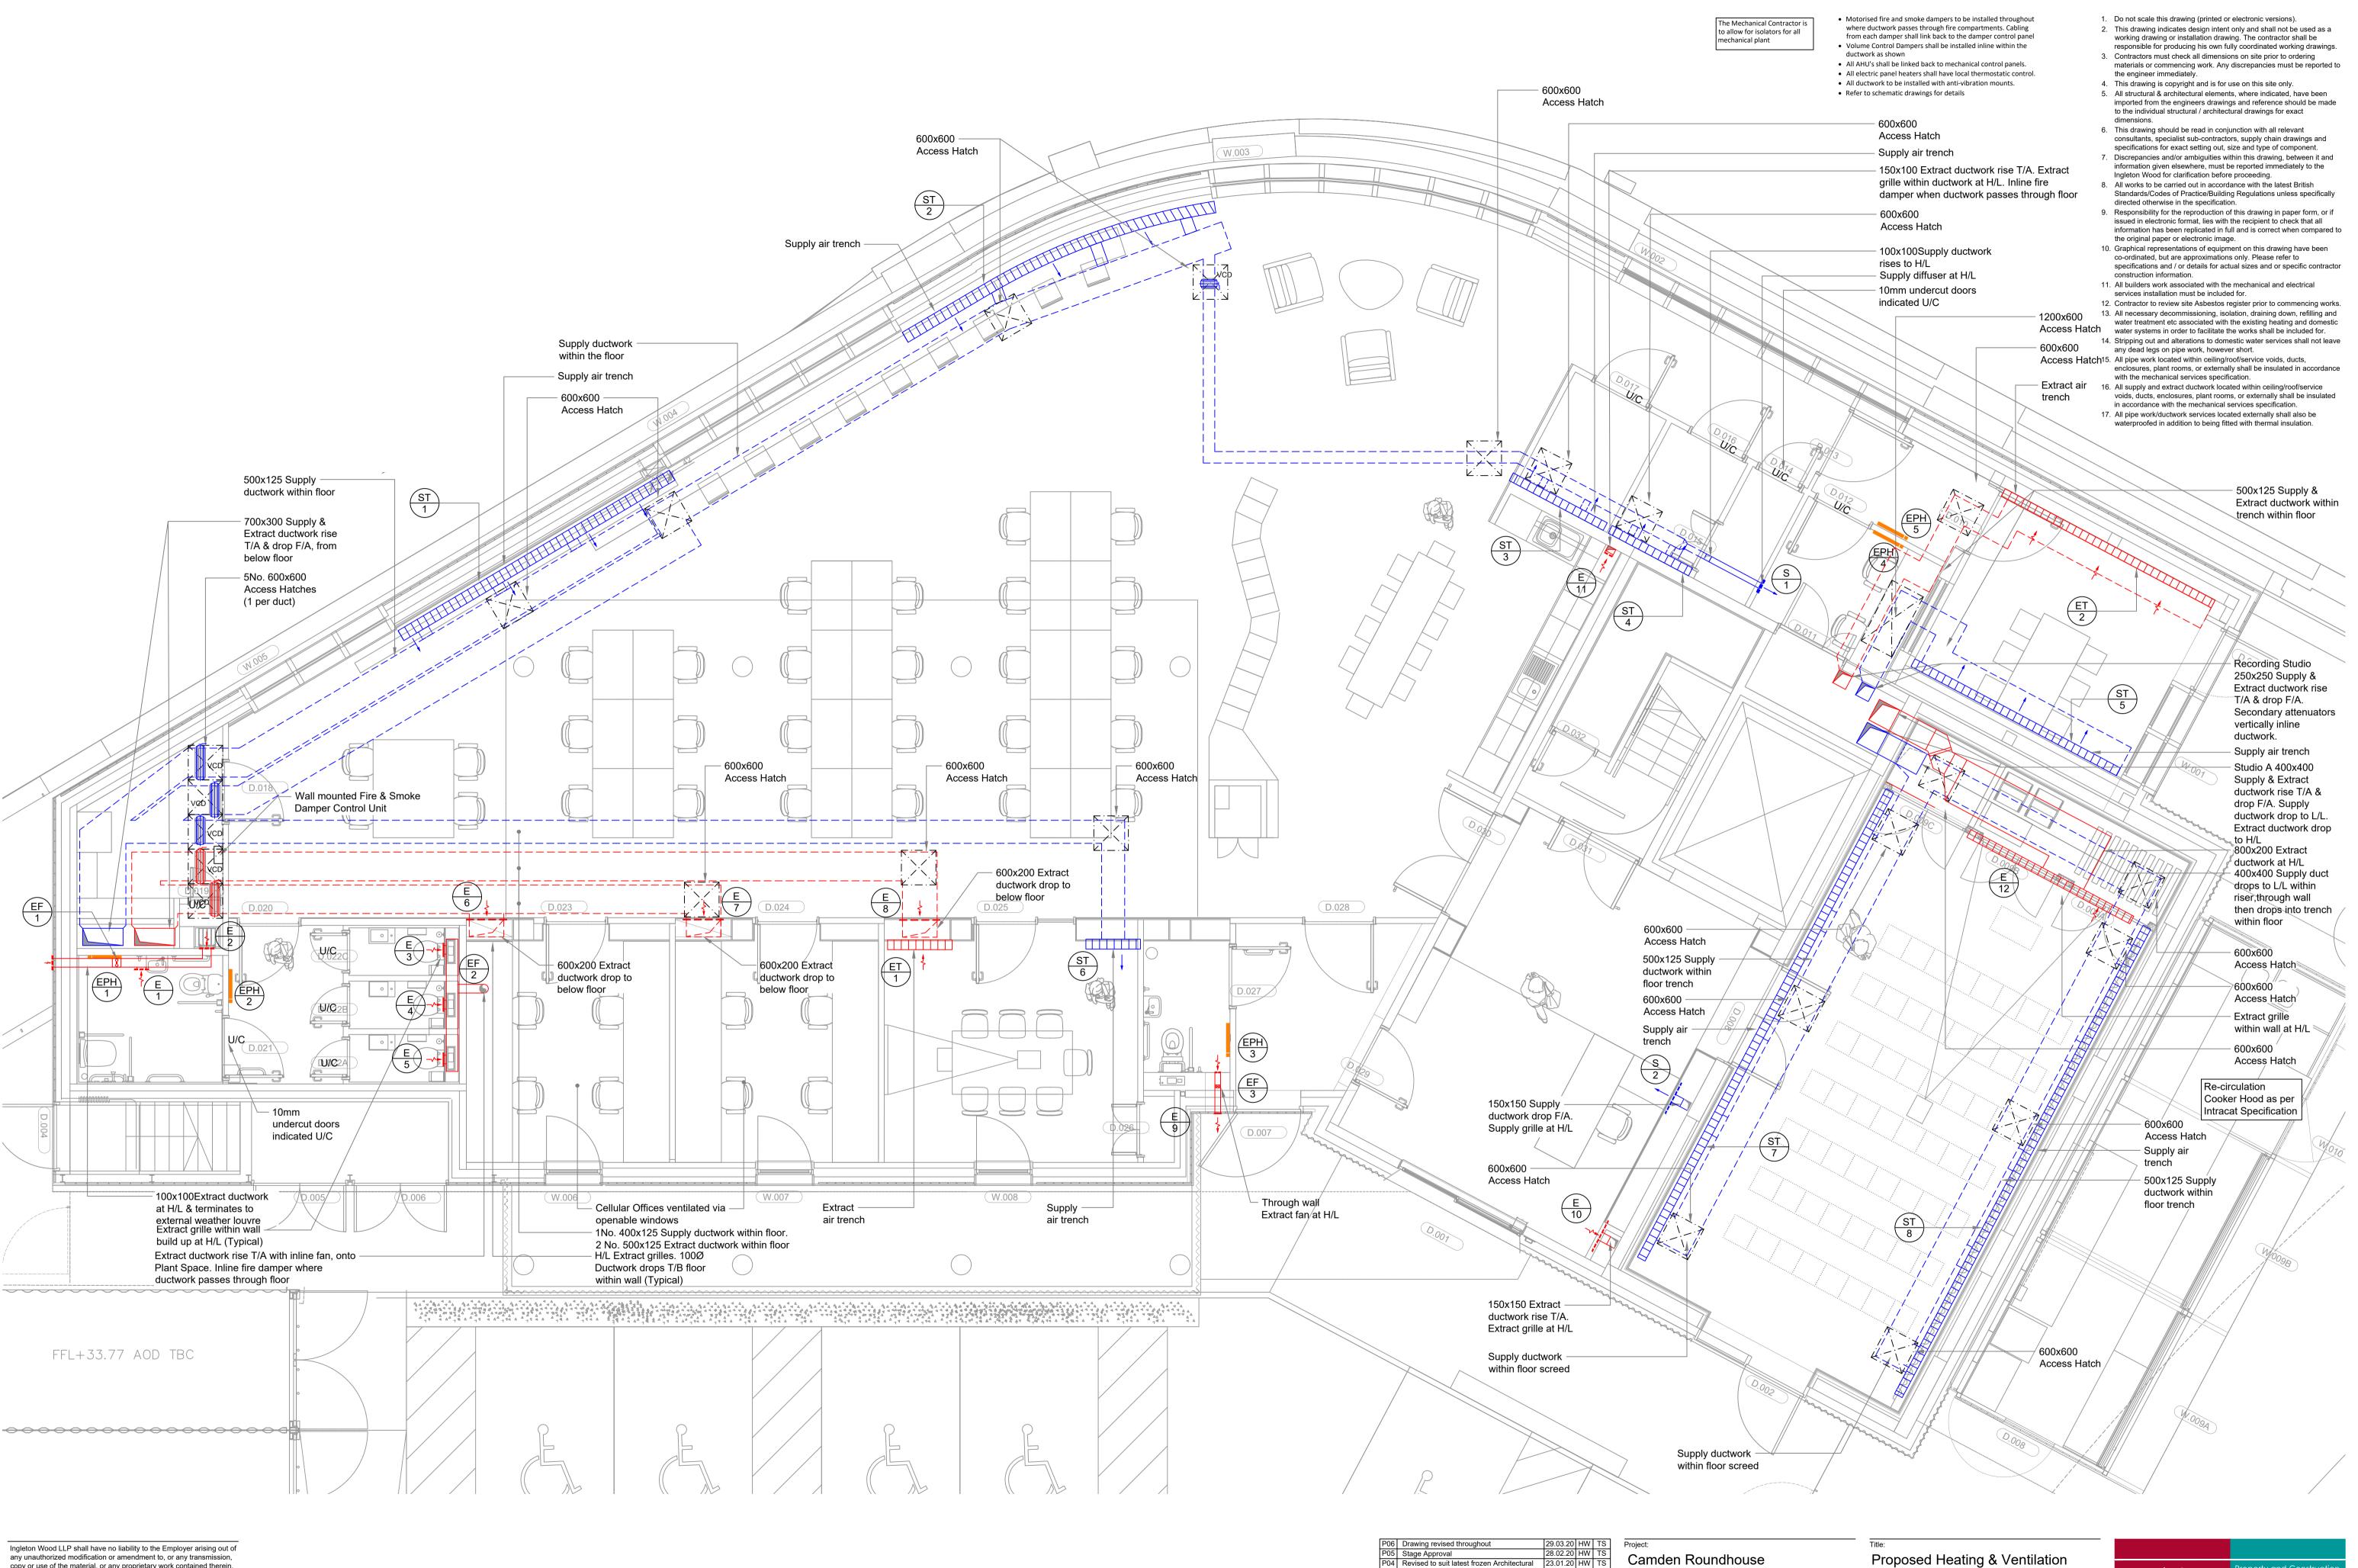

All dimensions are to be checked and verified on-site by the Main Contractor prior to commencement; any discrepancies are to be reported to the Contract Administrator.

This drawing is to be read in conjunction with all other relevant drawings and specifications