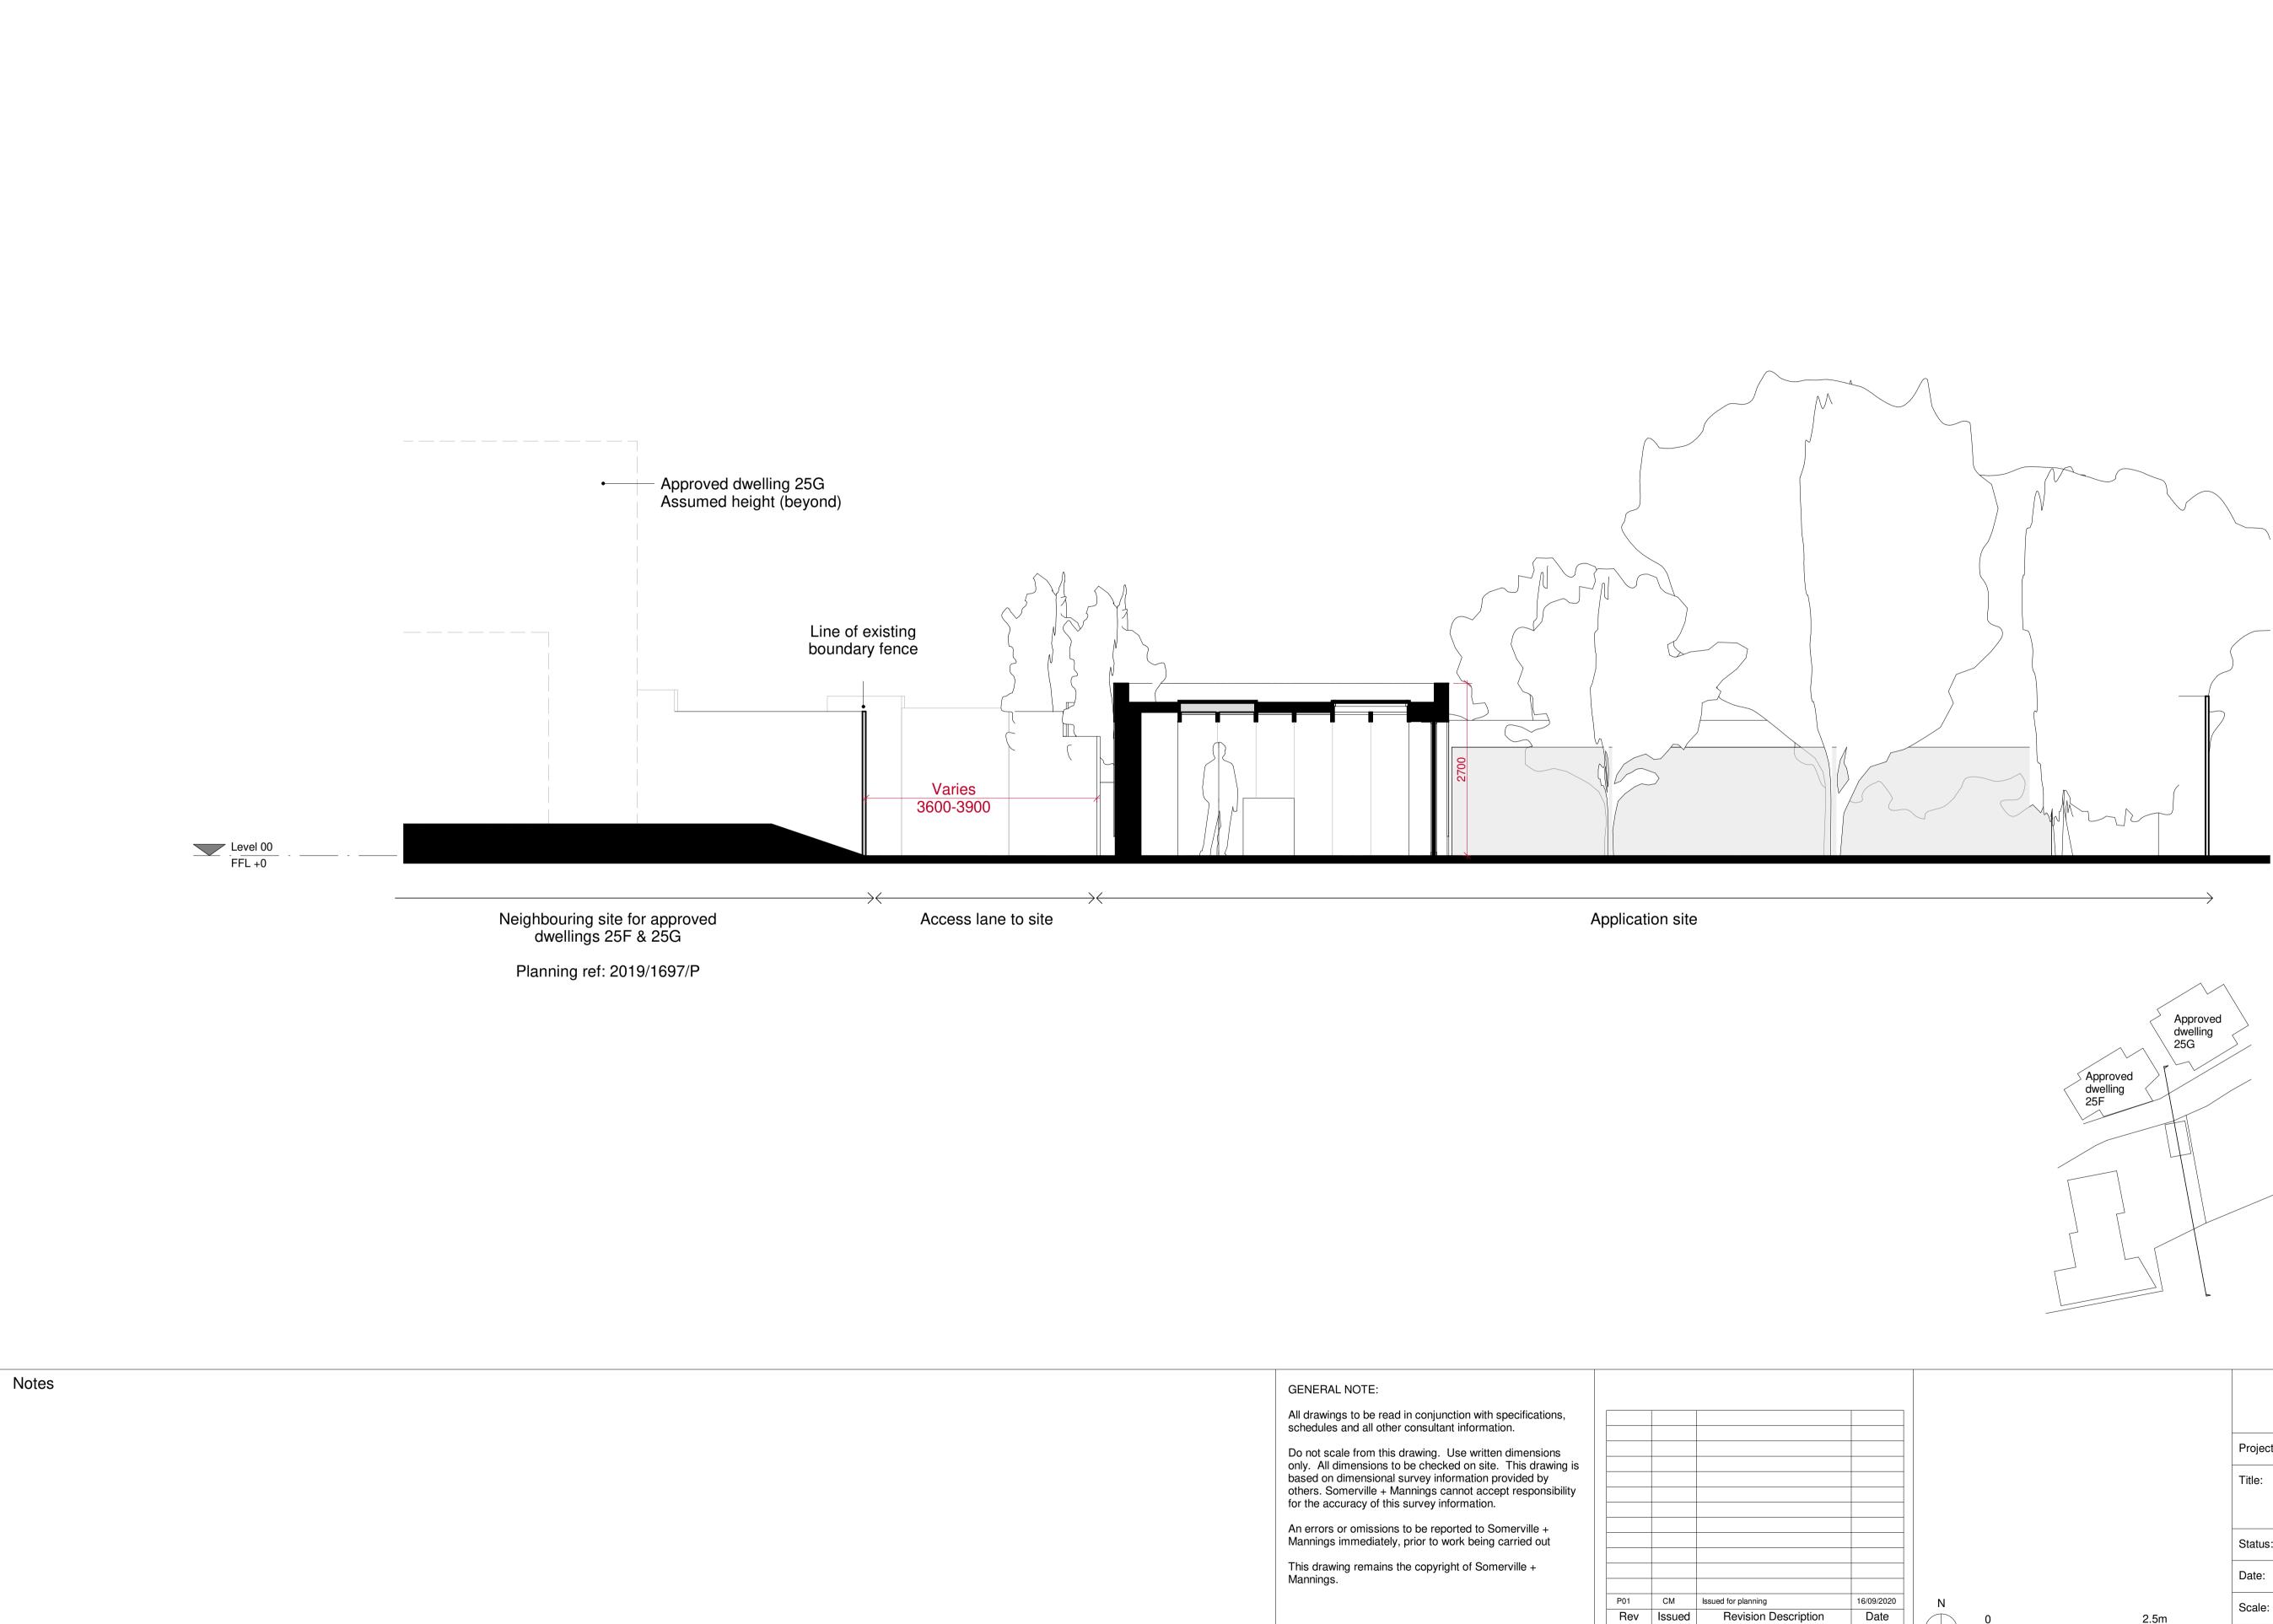

| SOMERVILLE + MANNINGS          |                           |                   |  |  |
|--------------------------------|---------------------------|-------------------|--|--|
| Project:                       | 25B Frognal Garden Studio |                   |  |  |
| Title: Proposed - Long Section |                           |                   |  |  |
| Status:                        | PLANNING                  |                   |  |  |
| Date:                          | 14/09/2020                |                   |  |  |
| Scale:                         | 1:100 at A3 S             | Scale at A1: 1:50 |  |  |
| Drawing no:                    | PL-0016                   | Rev: P01          |  |  |