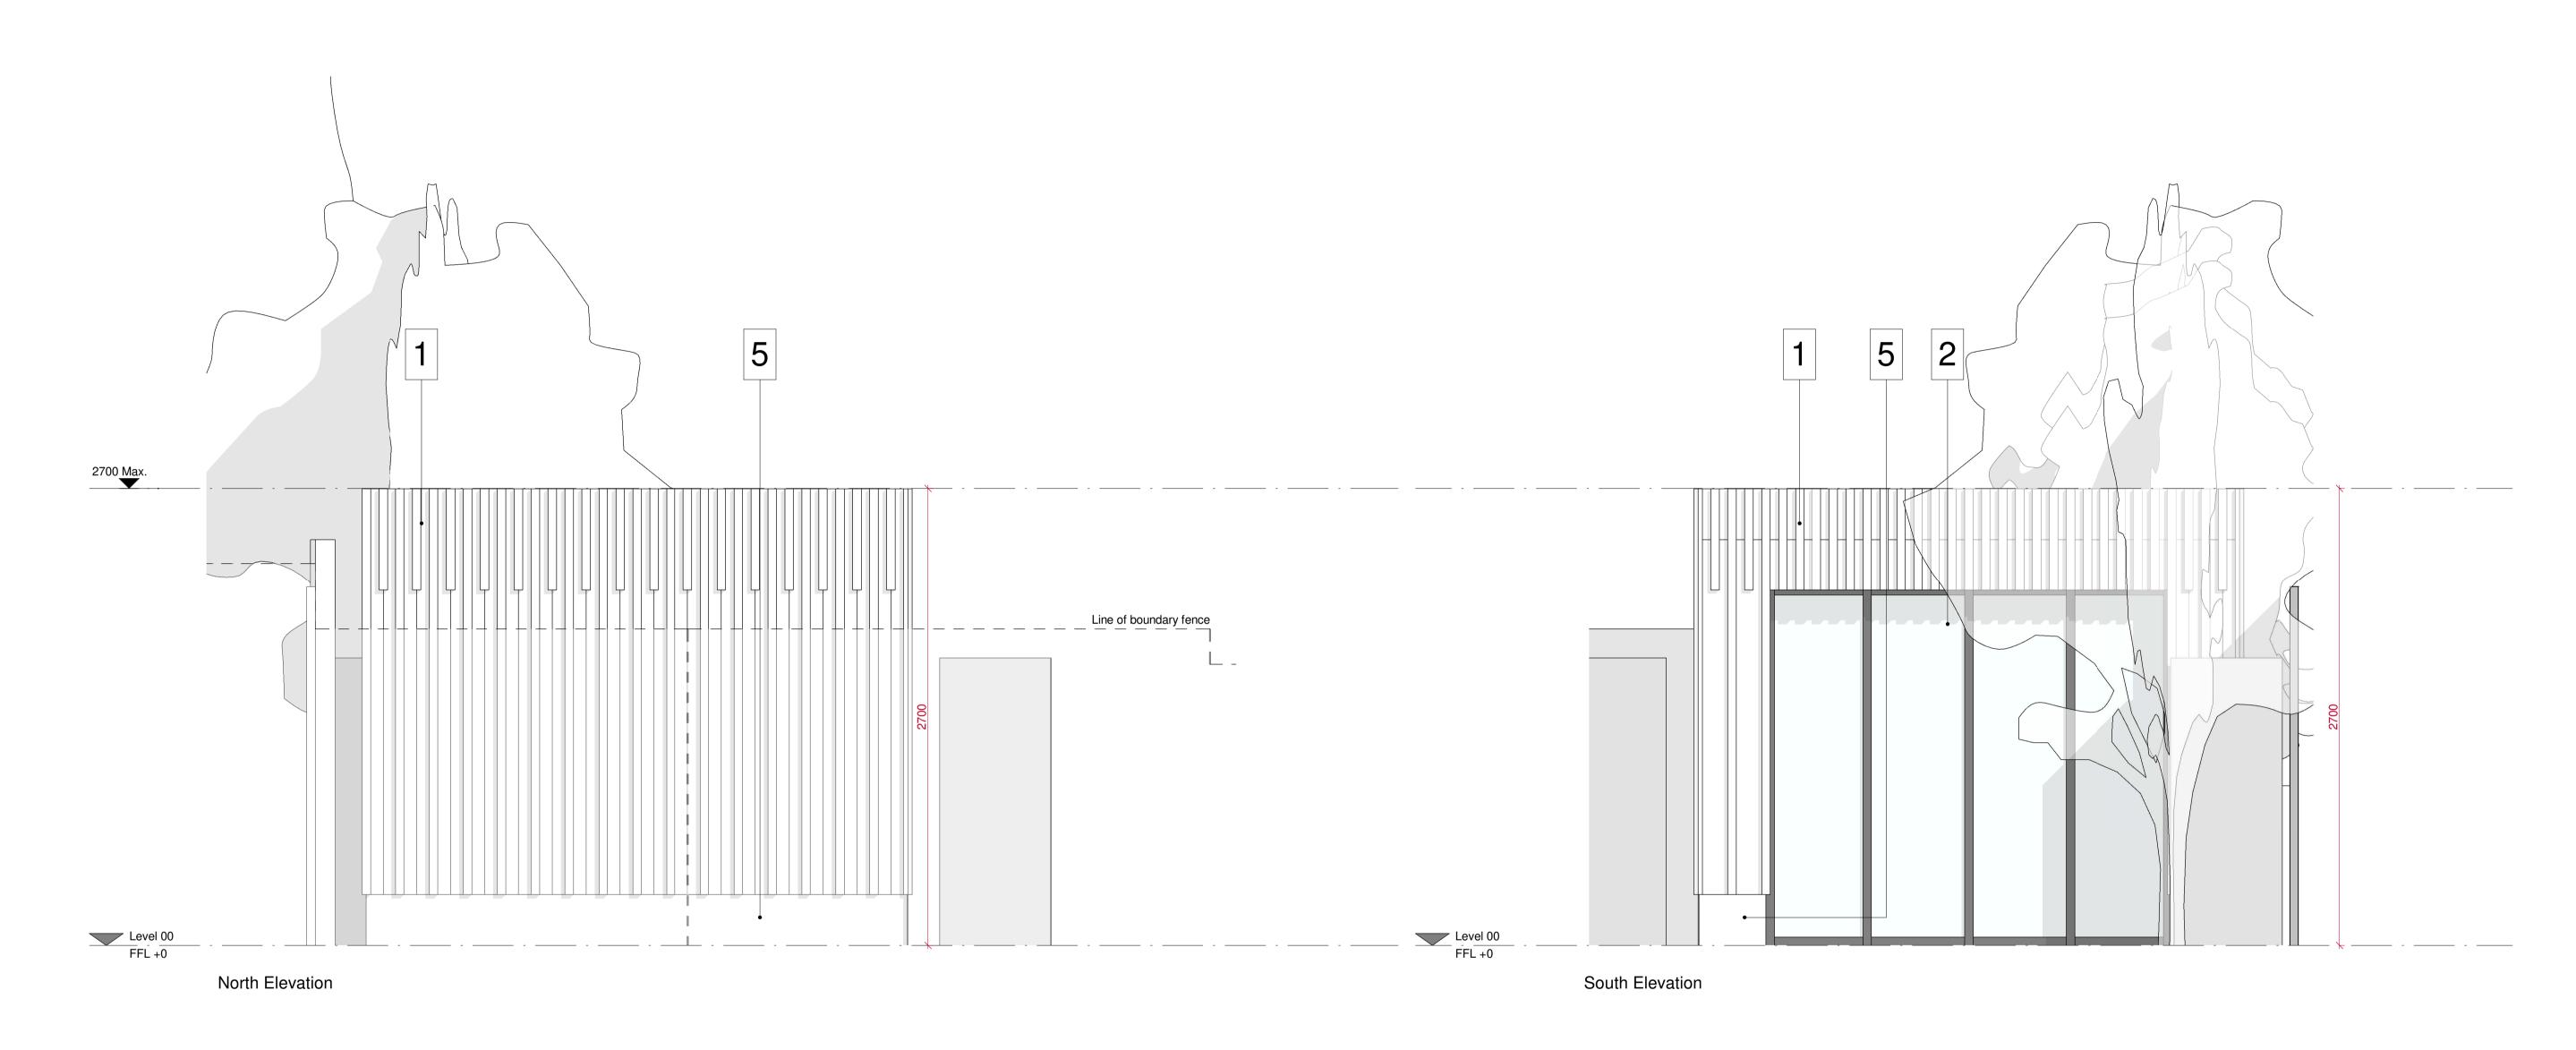

Timber cladding, Sioo: X treated.
 PPC aluminium folding doors
 Solid concrete base

Notes GENERAL NOTE: SOMERVILLE + MANNINGS All drawings to be read in conjunction with specifications, schedules and all other consultant information. 25B Frognal Garden Studio Do not scale from this drawing. Use written dimensions only. All dimensions to be checked on site. This drawing is based on dimensional survey information provided by others. Somerville + Mannings cannot accept responsibility for the accuracy of this survey information. Proposed - Elevations - North and South An errors or omissions to be reported to Somerville + Mannings immediately, prior to work being carried out Status: PLANNING This drawing remains the copyright of Somerville + Mannings. Date: 14/09/2020 P01 CM Issued for planning