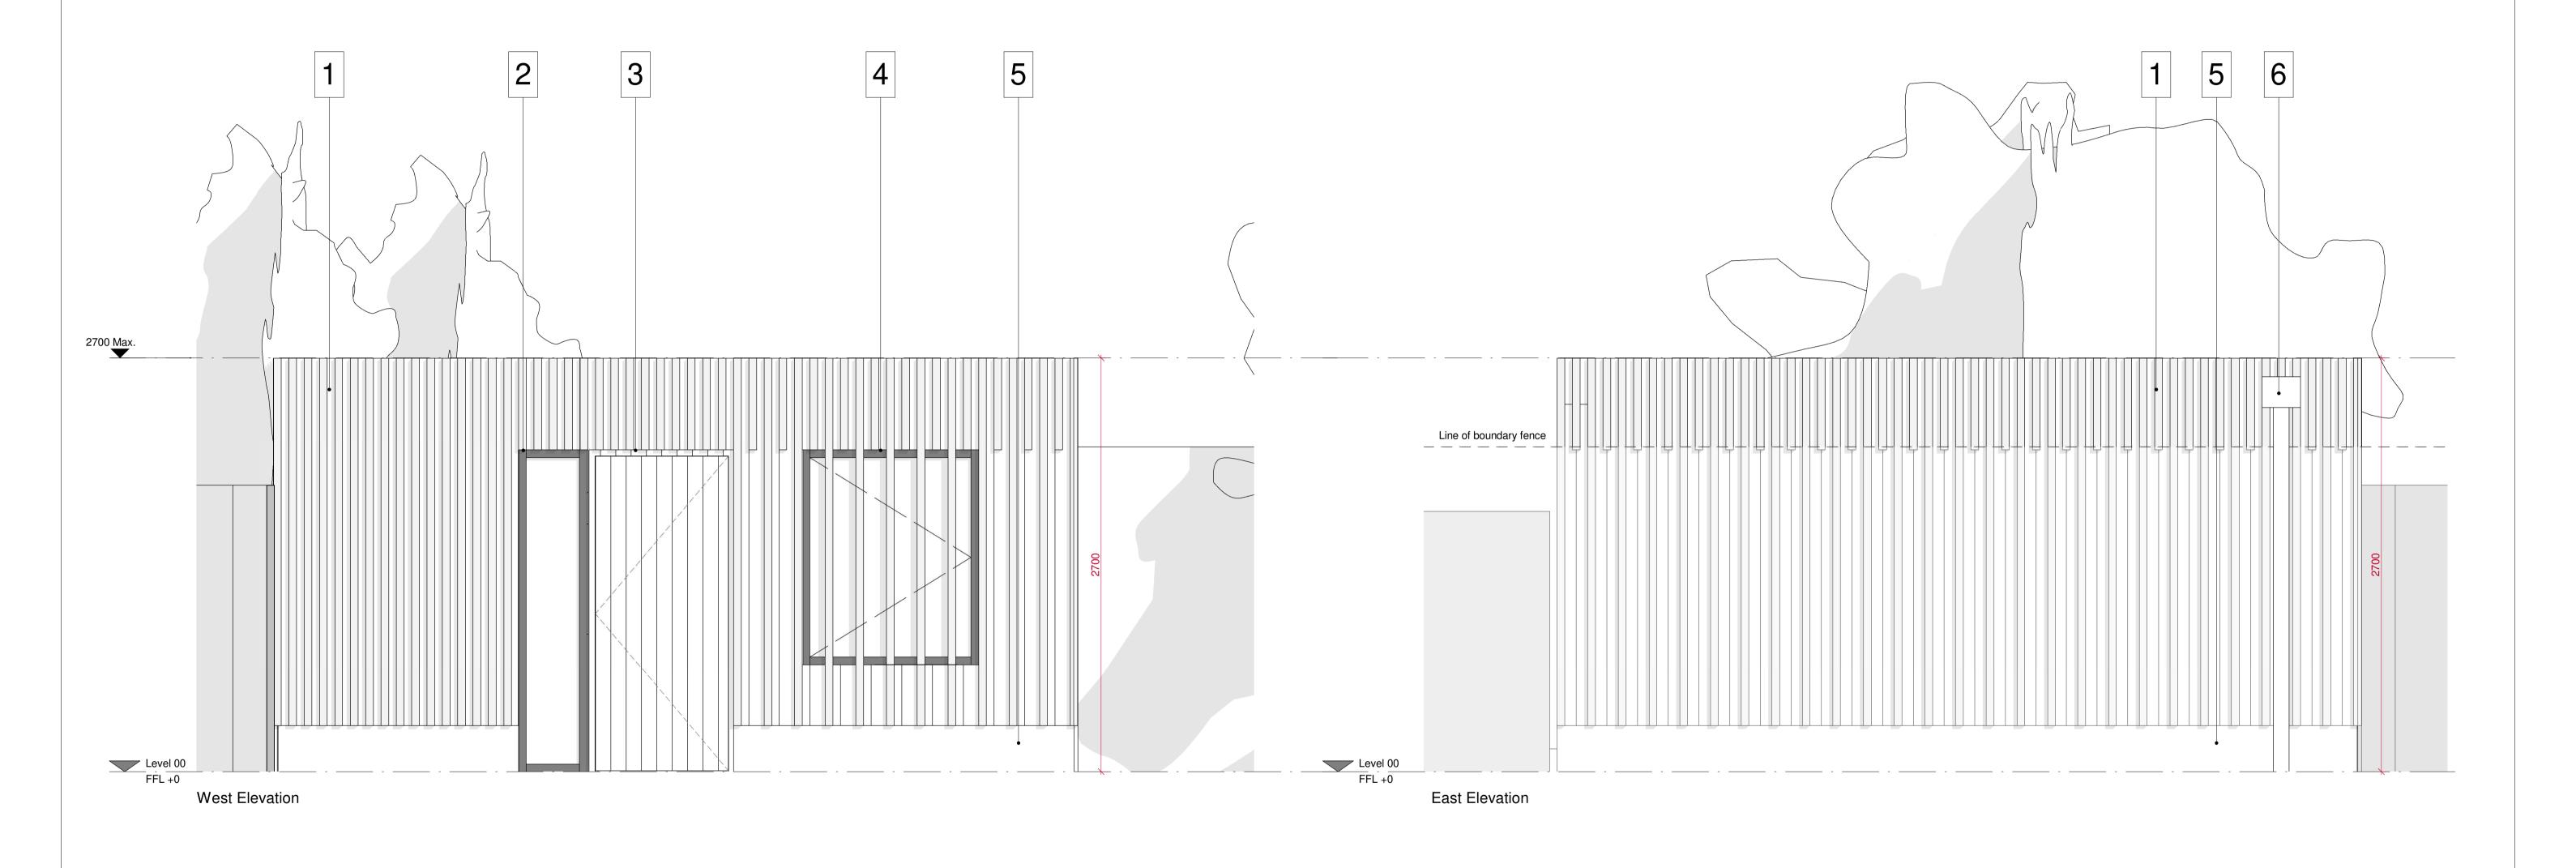

14/09/2020

1:40 at A3

Drawing no: PL-0013

Status:

Date:

Scale:

25B Frognal Garden Studio

Proposed - Elevations - East

Scale at A1: 1:20

Rev: P01

Timber cladding, Sioo: X treated.
 PPC aluminium frame window (fixed)
 Timber door
 PPC aluminium frame window (opening)
 Solid concrete base
 Galvanised RWP

Notes