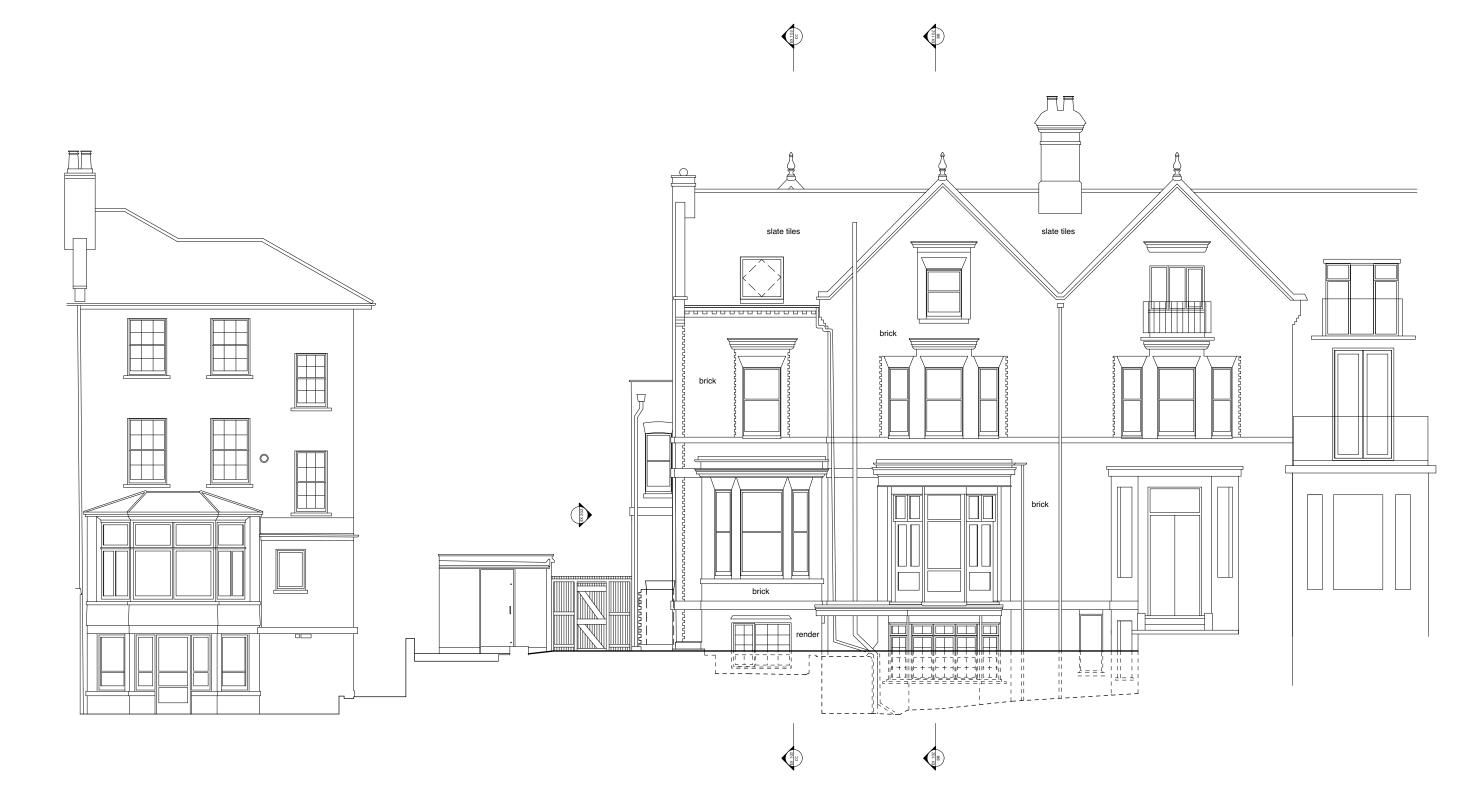

| Notes                                                                                                                                                                                                                                                                |          | Rev | Date | Notes | robert <b>dye</b>                                                    |                                   |
|----------------------------------------------------------------------------------------------------------------------------------------------------------------------------------------------------------------------------------------------------------------------|----------|-----|------|-------|----------------------------------------------------------------------|-----------------------------------|
| These plans and specifications prepared by Robert Dye Architects<br>LLP as instruments of professional service shall remain the property<br>of Robert Dye Architects LLP.                                                                                            | 0 1 2 5m |     |      |       | Robert Dye Architects LLP<br>4 Ella Mews, Cressy Road London NW3 2NH |                                   |
| These plans may not be copied or re-used without the express<br>written consent of Robert Dye Architects LLP. The use of these plans<br>for construction is permitted only when specifically released for<br>construction reference by a dated authorised signature. |          |     |      |       |                                                                      | w.robertdye.com<br>@robertdye.com |
| These plans are project and site specific and shall only be used for<br>their intended purpose unless otherwise permitted by written consent<br>of Robert Dye Architects LLP.                                                                                        |          |     |      |       | 33 Hampstead Lane                                                    | <sup>project no</sup> <b>291</b>  |
| All dimensions shown are indicative and must be double checked on<br>site by the contractor. Any inconsistncies found must be reported to<br>Robert Dye Architects LLP.                                                                                              |          |     |      |       | Existing Rear Elevation                                              | scale<br>1:100 @ A3<br>drawn by   |
| DO NOT SCALE FROM THE DRAWING                                                                                                                                                                                                                                        |          |     |      |       |                                                                      | MC                                |
|                                                                                                                                                                                                                                                                      |          |     |      |       | erawing no rev /                                                     | date<br>Sept 2020                 |
|                                                                                                                                                                                                                                                                      |          |     |      |       | EA 203 /                                                             | dwg status<br>Information         |