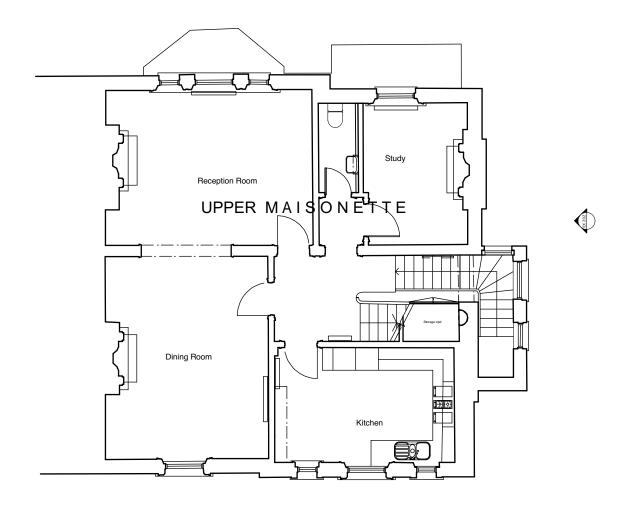

DO NOT SCALE FROM THE DRAWING

|           | 0 | 1 | 2 | 5m |
|-----------|---|---|---|----|
| $\bigcup$ |   |   |   |    |
| N         |   |   |   |    |

| Rev | Date | Notes | robert <b>dye</b>                                                    |                                |                           |  |  |
|-----|------|-------|----------------------------------------------------------------------|--------------------------------|---------------------------|--|--|
|     |      |       | Robert Dye Architects LLP<br>4 Ella Mews, Cressy Road London NW3 2NH |                                |                           |  |  |
|     |      |       | tel: 020 7267 9388<br>fax: 020 7267 9345                             | robertdye.com<br>robertdye.com |                           |  |  |
|     |      |       | 33 Hampstead Lane                                                    |                                | project no<br>291         |  |  |
|     |      |       | Existing First Floor                                                 |                                | scale<br>1:100 @ A3       |  |  |
|     |      |       | plan                                                                 |                                | drawn by<br>MC            |  |  |
|     |      |       | drawing no EX 003                                                    | rev /                          | Sept 2020                 |  |  |
|     |      |       | EX 003                                                               | ,                              | dwg status<br>Information |  |  |