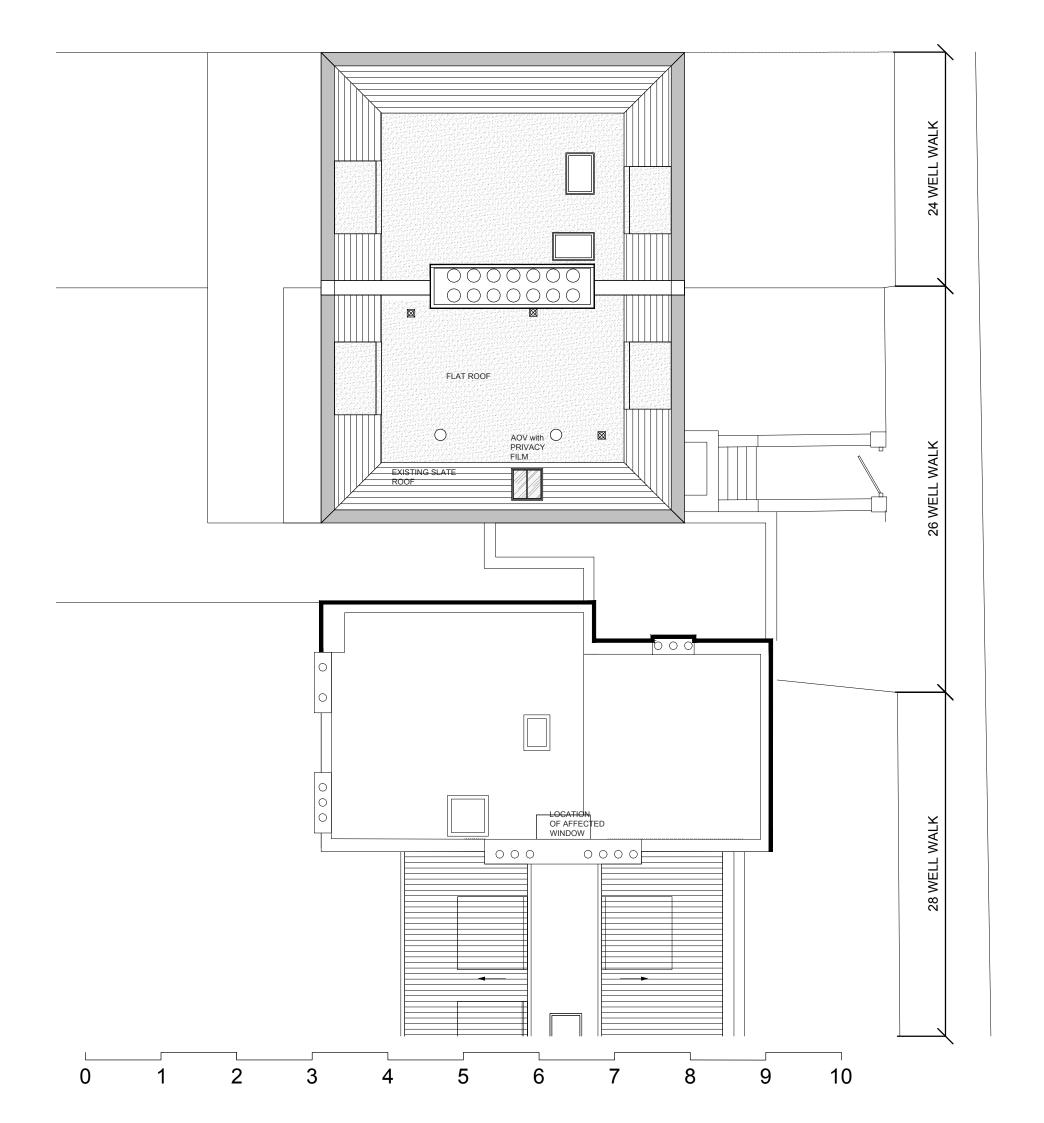

© All rights reserved to Coeus Design Studio Ltd.

REV: 23.09.20 28 Well Walk added to drawing

PROJECT TITLE:

029 26 WELL WALK NW3 1LD

DRAWING TITLE: PROPOSED ROOF PLAN

ISSUED FOR: PLANNING

SCALE: 1:100@A3 DATE: 03.20

DRAWING NO: P\_103 REVISION: 1