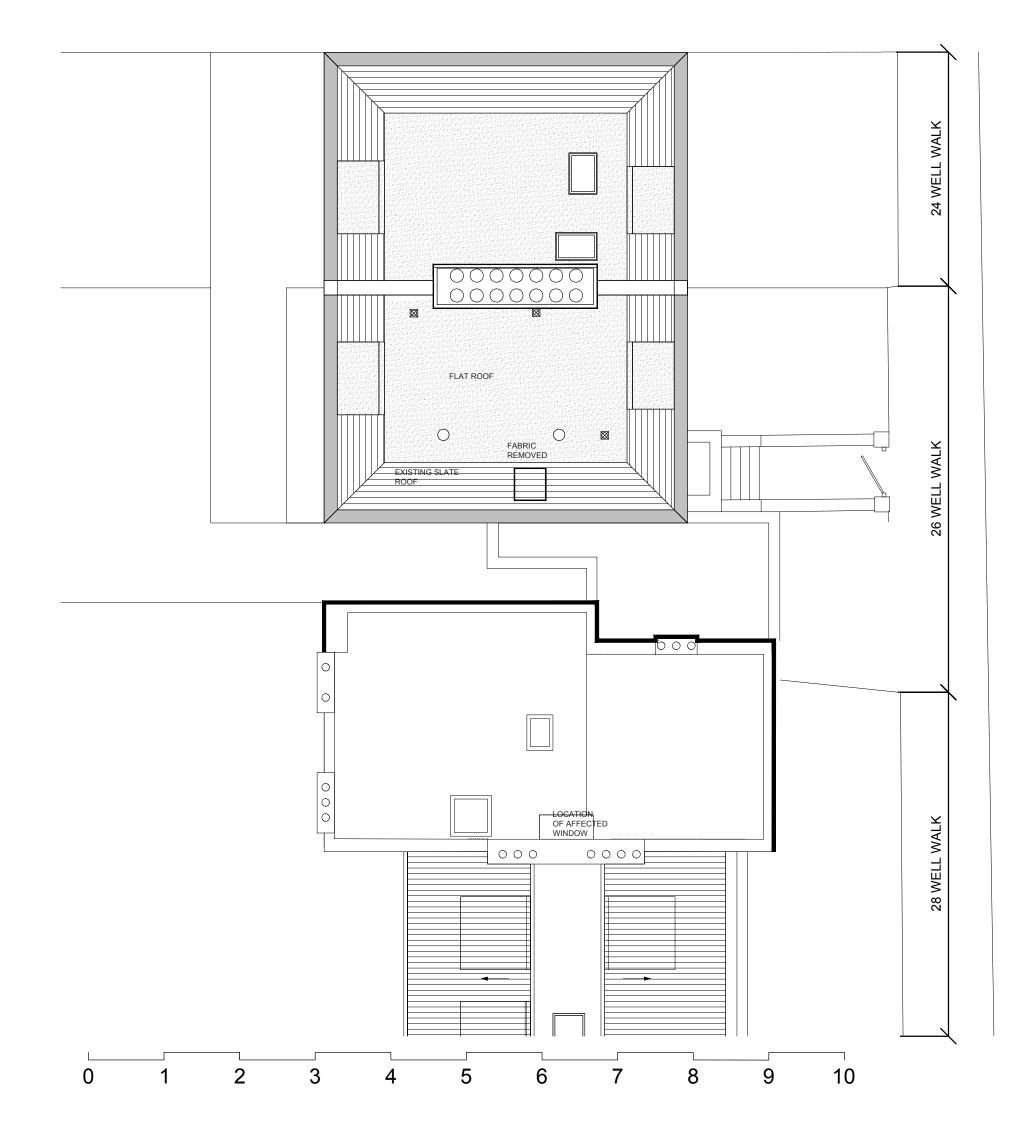

REV: 23.09.20 28 Well Walk added to drawing

029 26 WELL WALK NW3 1LD

DRAWING TITLE: EXISTING ROOF PLAN

| DRAWN BY: CDS        |                        |
|----------------------|------------------------|
| ISSUED FOR: PLANNING |                        |
| SCALE: 1:100@A3      | DATE: 08.20            |
| DRAWING NO: P_102    | <sup>REVISION:</sup> 1 |