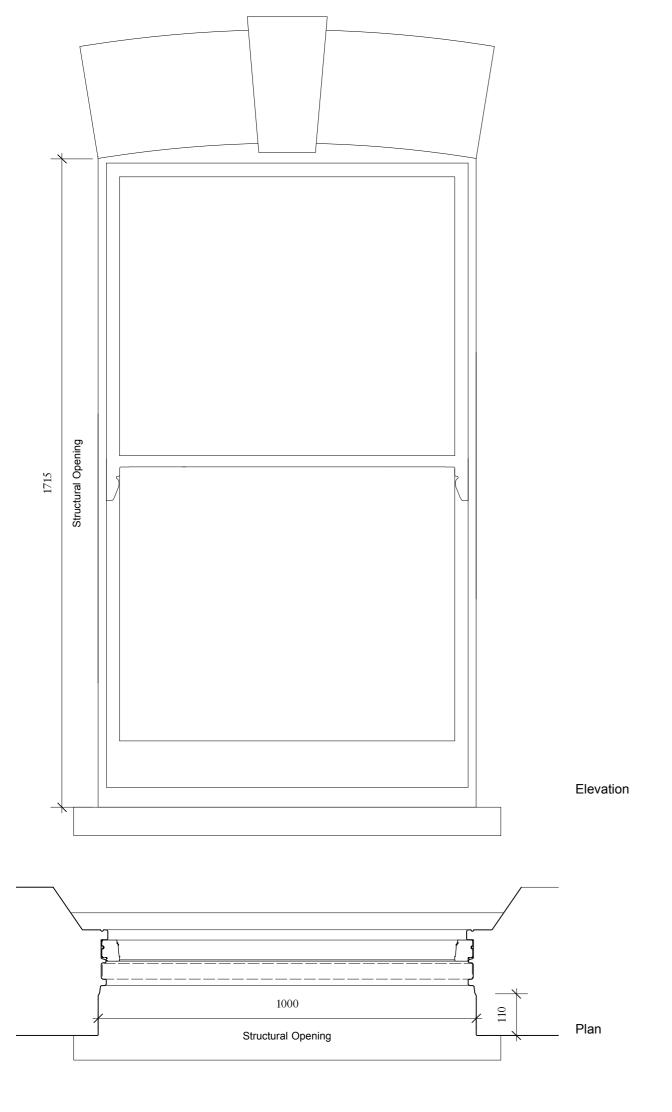

49 Willow Road

Drawing Title

Typical Timber Sash Window Details

| Date         | Drawn | Checked |
|--------------|-------|---------|
| 23/09/2020   | TH    | TH      |
| Scale        |       |         |
| 1:10         |       |         |
| Issue Status |       |         |
| Planning     |       |         |
|              |       |         |