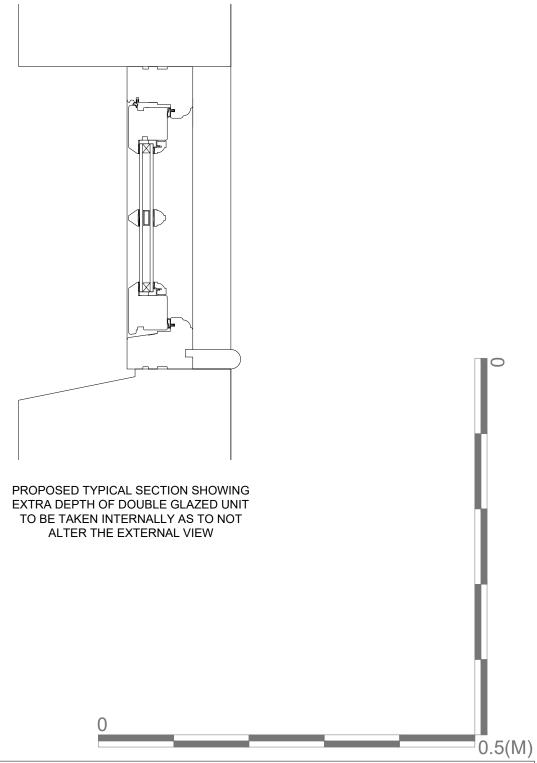

NOTES:
WINDOWS WIT, W.Z. W.S. AND WA ARE TO BE UPGRADED TO DOUBLE-GLAZING.

NOTES:
WINDOWS WIT, W.Z. W.S. AND WA ARE TO BE UPGRADED TO DOUBLE-GLAZING.

NOTES:
WINDOWS WIT, W.Z. W.S. AND WA ARE TO BE UPGRADED TO DOUBLE-GLAZING.