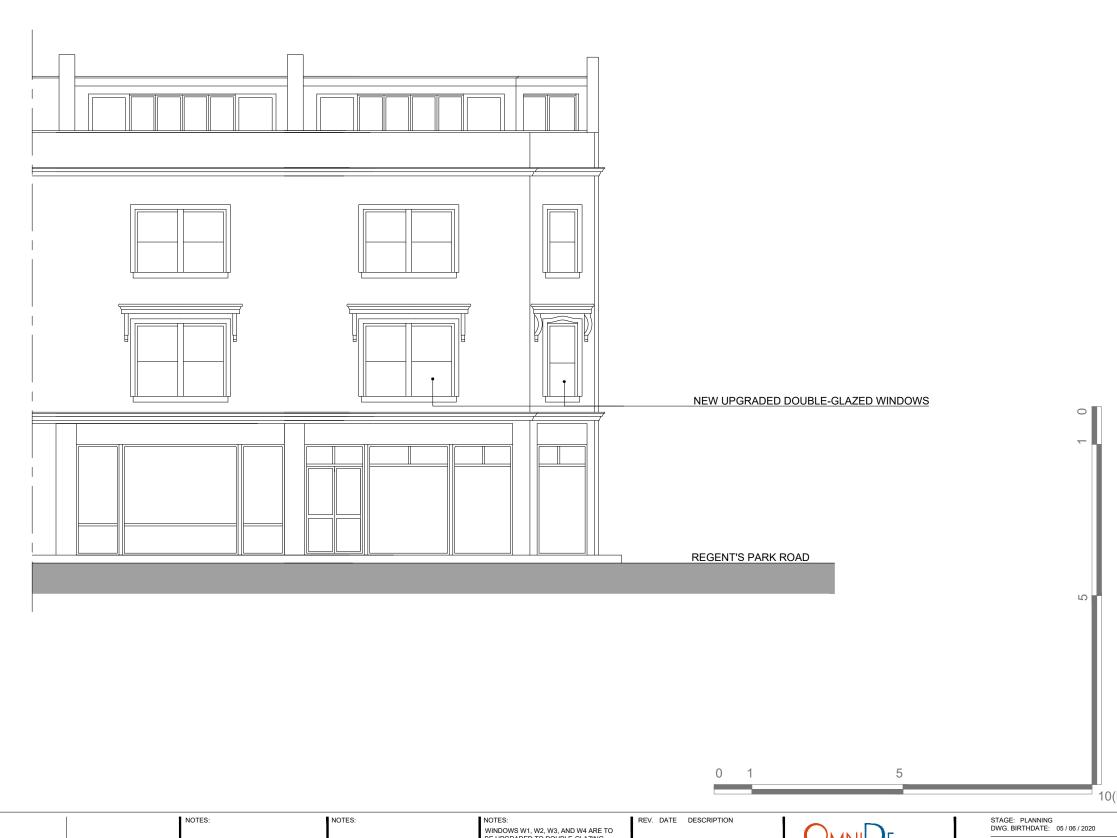

NOTES:
WINDOWS WIT, W.Z. W.S. AND WA ARE TO BE UPGRADED TO DOUBLE-GLAZING.

NOTES:
WINDOWS WIT, W.Z. W.S. AND WA ARE TO BE UPGRADED TO DOUBLE-GLAZING.

NOTES:
WINDOWS WIT, W.Z. W.S. AND WA ARE TO BE UPGRADED TO DOUBLE-GLAZING.

NOTES:
WINDOWS WIT, W.Z. W.S. AND WA ARE TO BE UPGRADED TO DOUBLE-GLAZING.

NOTES:
WINDOWS WIT, W.Z. W.S. AND WA ARE TO BE UPGRADED TO DOUBLE-GLAZING.

SCALE: 1:100 @ A3 / 1:50 @ A1

TITLE: PROPRIED HOUSE, INNO HENRY'S ROAD