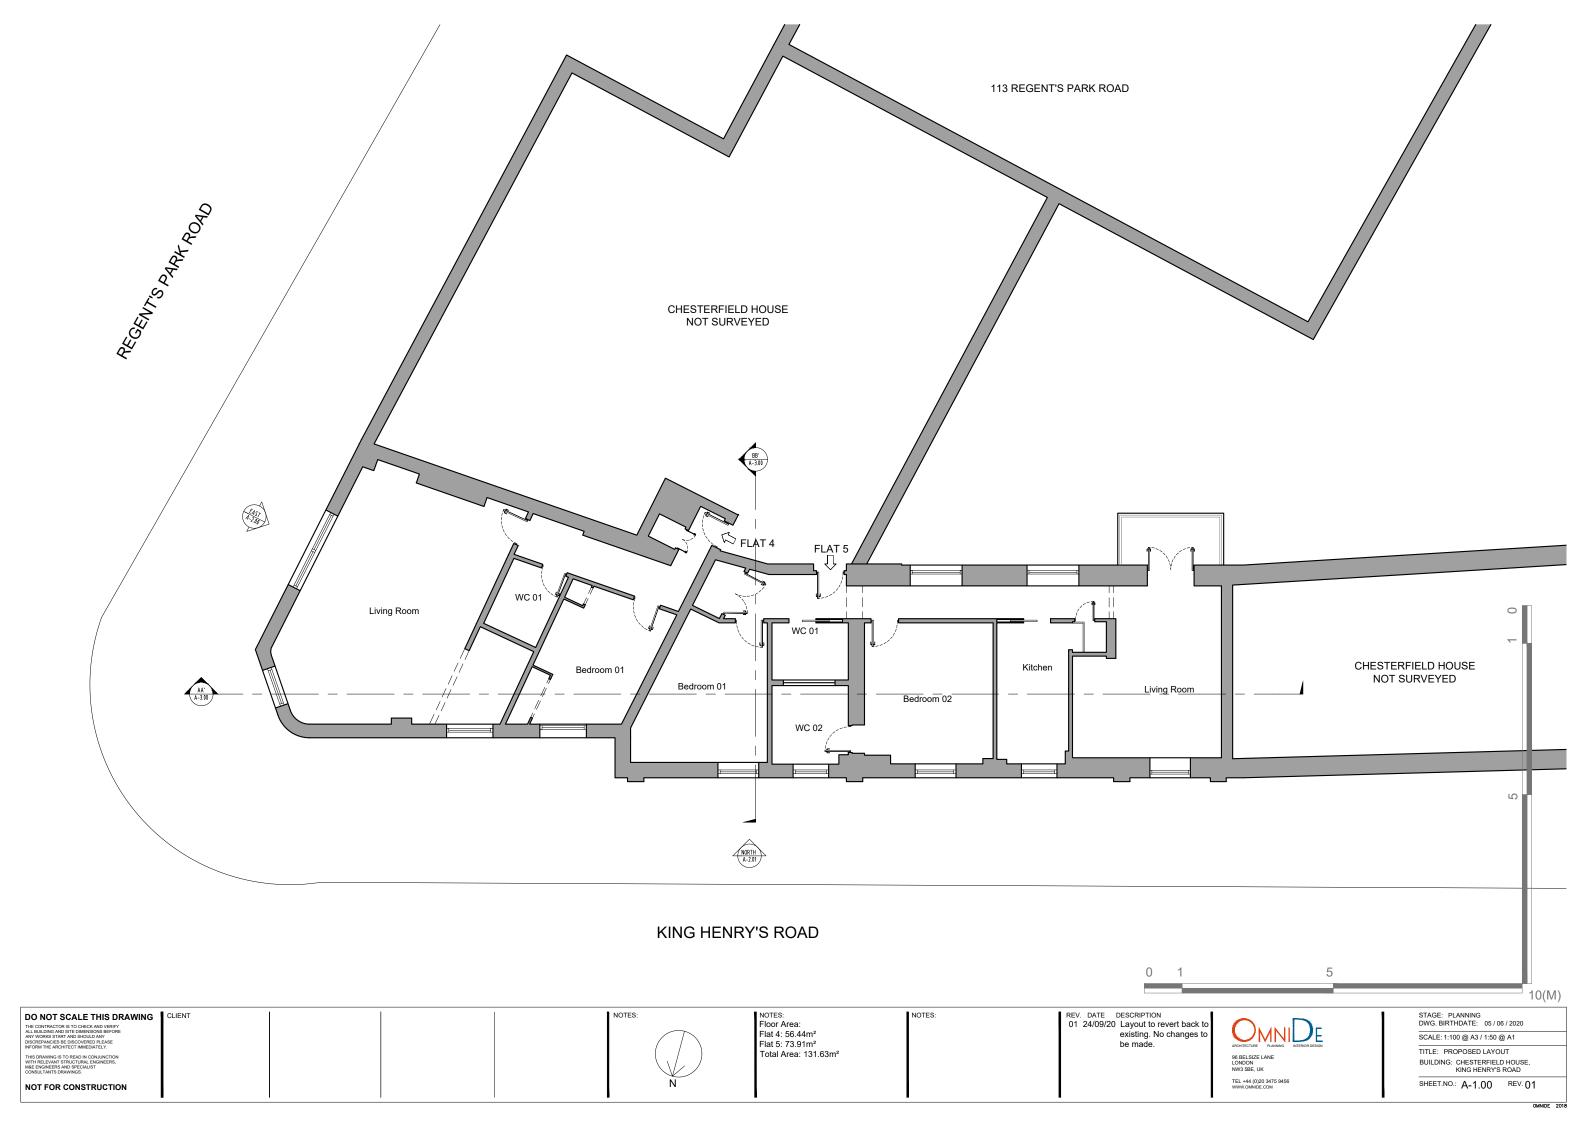

NOTES:
WINDOWS WIT, W.Z. W.S. AND WA ARE TO BE UPGRADED TO DOUBLE-GLAZING.

NOTES:
WINDOWS WIT, W.Z. W.S. AND WA ARE TO BE UPGRADED TO DOUBLE-GLAZING.

SCALE: 1:100 @ A3 / 1:50 @ A1

TITLE: PROPRIED HOUSE, INNO HENRY'S ROAD

BUILDING: CHESTERRIED HOUSE, INNO HENRY'S ROAD

SHEET NO: A-2.00 REV.

OMNOE 2016

EXISTING TYPICAL SECTION

DO NOT SCALE THIS DRAWING
THE CONTRACTOR IS TO GLECK AND VERREY
ALL BULDION, AND STEE COMES TO THE CONTRACTOR IS TO GLECK AND VERREY
ALL BULDION AND STEE COMES TO THE CONTRACTOR IS TO GLECK AND VERREY
ALL BULDION AND STEE COMES TO THE CONTRACTOR IS TO GLECK AND VERREY
ALL BULDION AND STEE COMES TO THE CONTRACTOR IS TO GLECK AND VERREY
THE DRAWING IS TO READ BUT CONTRACTOR IS
WITH HEBILANT STEELD HAD USED.
MAIN STANGERS AND SPECULARS
WITH HEBILANT STEELD HAD USED.
WITH HEBILANT STRONGERS AND SPECULARS
WITH HEBILANT STRONG