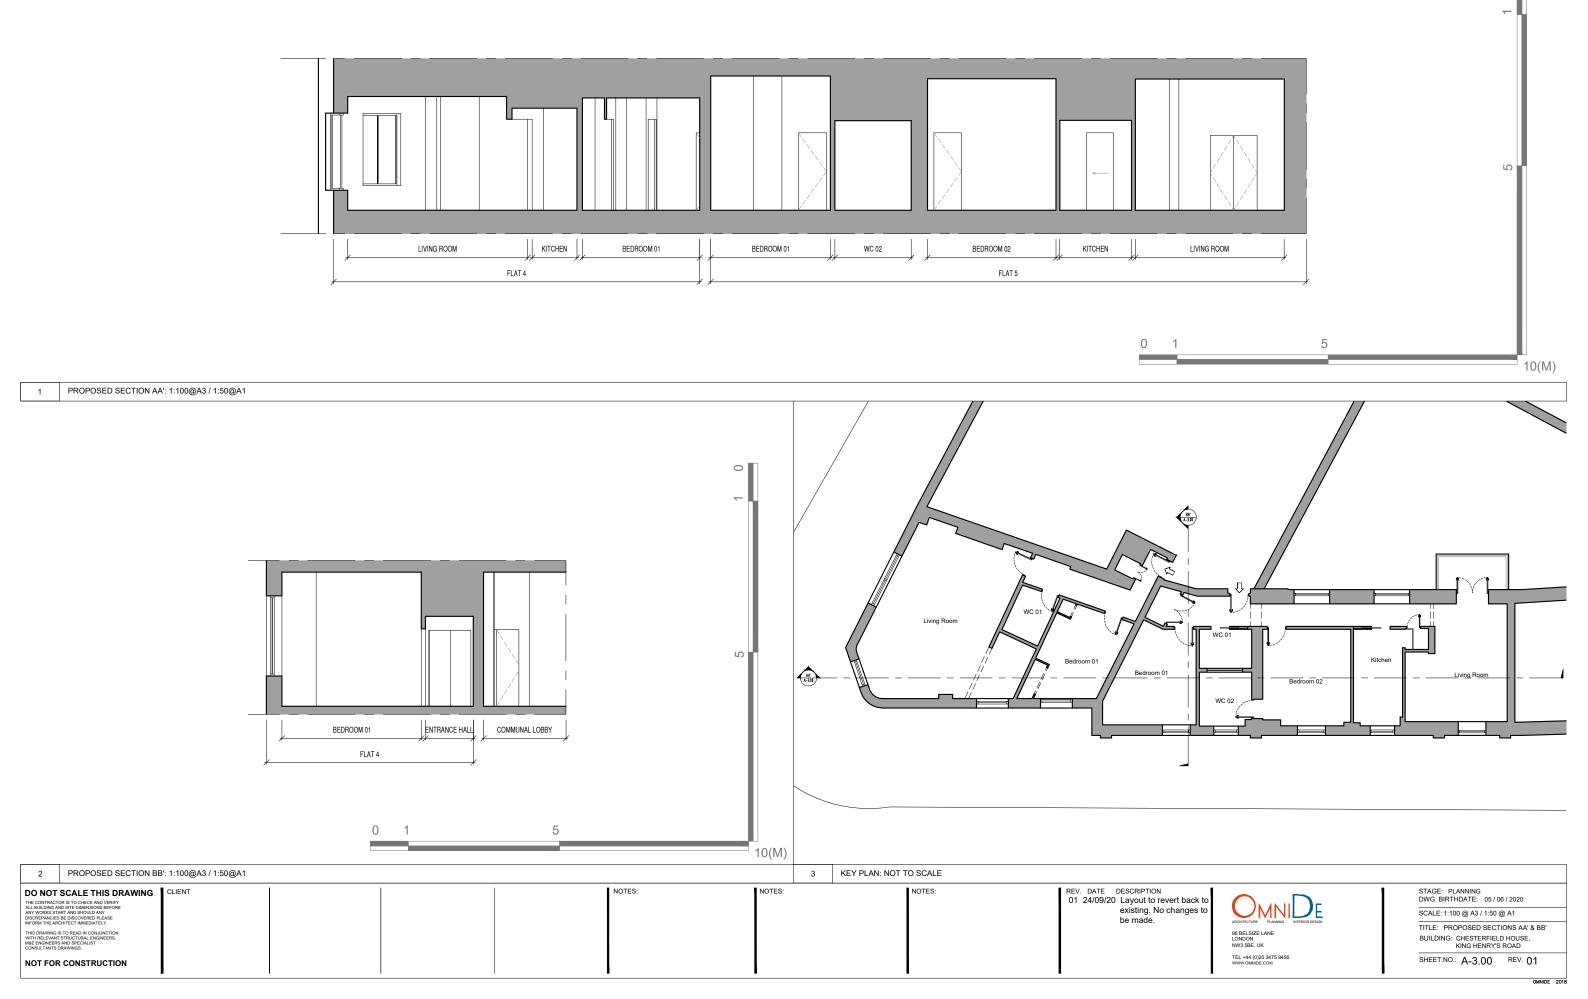

NOTES:
WINDOWS WIT, W.Z. W.S. AND WA ARE TO BE UPGRADED TO DOUBLE-GLAZING.

NOTES:
WINDOWS WIT, W.Z. W.S. AND WA ARE TO BE UPGRADED TO DOUBLE-GLAZING.

SCALE: 1:100 @ A3 / 1:50 @ A1

TITLE: PROPRIED HOUSE, INNO HENRY'S ROAD

BUILDING: CHESTERRIED HOUSE, INNO HENRY'S ROAD

SHEET NO: A-2.00 REV.

OMNOE 2016

EXISTING TYPICAL SECTION

DO NOT SCALE THIS DRAWING
THE CONTRACTOR IS TO GLECK AND VERREY
ALL BULDION, AND STEE COMES TO THE CONTRACTOR IS TO GLECK AND VERREY
ALL BULDION AND STEE COMES TO THE CONTRACTOR IS TO GLECK AND VERREY
ALL BULDION AND STEE COMES TO THE CONTRACTOR IS TO GLECK AND VERREY
ALL BULDION AND STEE COMES TO THE CONTRACTOR IS TO GLECK AND VERREY
THE DRAWING IS TO READ BUT CONTRACTOR IS
WITH HEBILANT STEELD HAD USED.
MAIN STANGERS AND SPECULARS
WITH HEBILANT STEELD HAD USED.
WITH HEBILANT STRONGERS AND SPECULARS
WITH HEBILANT STRONG