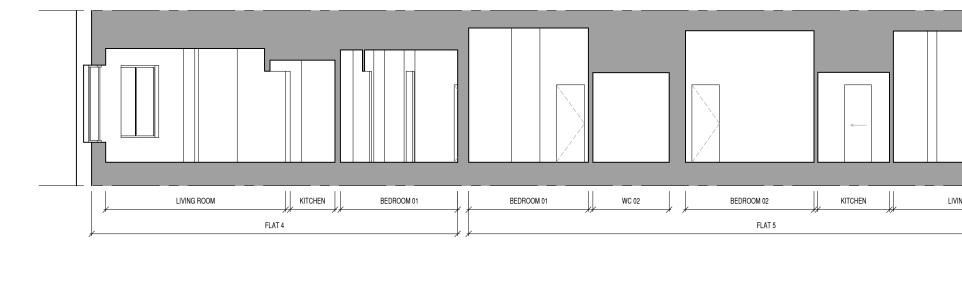

0 5

| DO NOT SCALE THIS DRAWING<br>THE CONTRACTOR IS TO CHECK AND VERIFY<br>ALL BUILDING AND SITE DIMENSIONS BEFORE                                       | CLIENT |  | NOTES: | NOTES:<br>Floor Area:<br>Flat 4: 56.44m²                        | NOTES: | REV. DATE DESCRIPTION |
|-----------------------------------------------------------------------------------------------------------------------------------------------------|--------|--|--------|-----------------------------------------------------------------|--------|-----------------------|
| ANY WORKS START AND SHOULD ANY<br>DISCREPANCIES BE DISCOVERED PLEASE<br>INFORM THE ARCHITECT IMMEDIATELY.<br>THIS DRAWING IS TO READ IN CONJUNCTION |        |  |        | Flat 5: 73.91m <sup>2</sup><br>Total Area: 131.63m <sup>2</sup> |        |                       |
| WITH RELEVANT STRUCTURAL ENGINEERS,<br>MAE ENGINEERS AND SPECIALIST<br>CONSULTANTS DRAWINGS.                                                        |        |  | N      |                                                                 |        |                       |
| NOT FOR CONSTRUCTION                                                                                                                                |        |  | IN     |                                                                 |        | I                     |