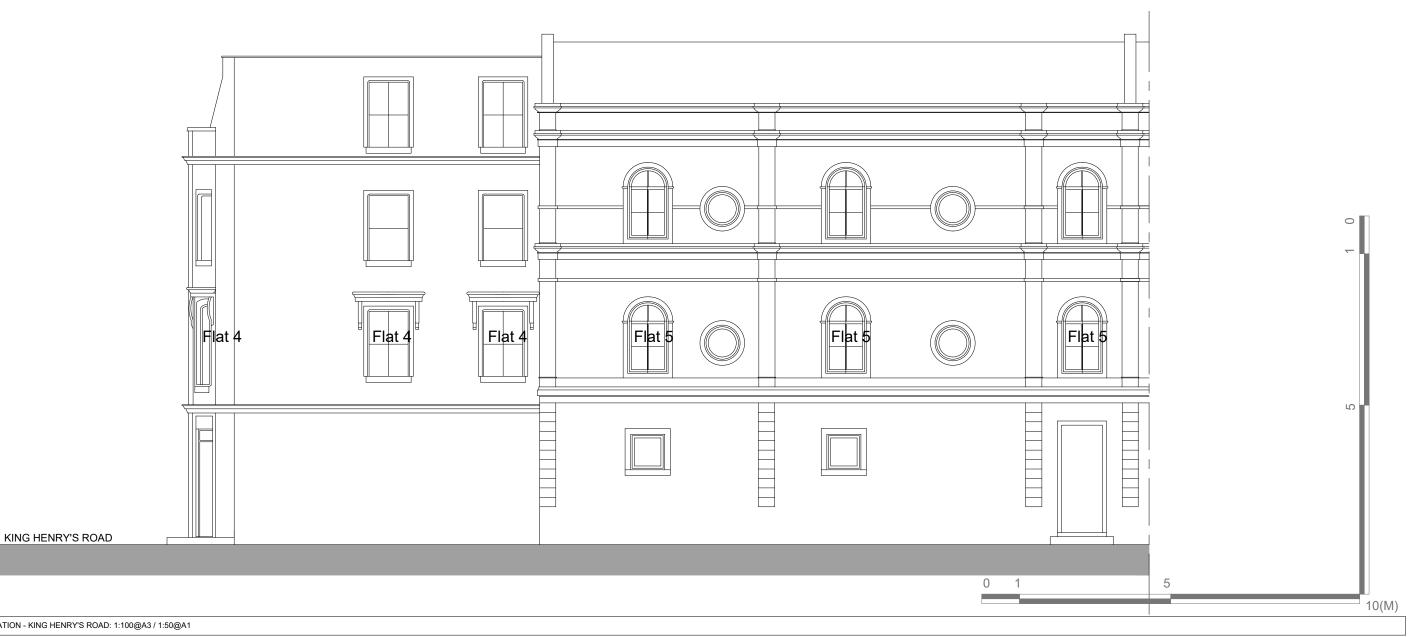

## EXISTING NORTH ELEVATION - KING HENRY'S ROAD: 1:100@A3 / 1:50@A1 1

|  | 2                                                                                                                                                   | EXISTING NORTH ELEVATION - KING HENRY'S ROAD: PHOTO |        |  |  |        |        |        |                       |  |
|--|-----------------------------------------------------------------------------------------------------------------------------------------------------|-----------------------------------------------------|--------|--|--|--------|--------|--------|-----------------------|--|
|  | DO NOT S                                                                                                                                            | SCALE THIS DRAWING                                  | CLIENT |  |  | NOTES: | NOTES: | NOTES: | REV. DATE DESCRIPTION |  |
|  | ALL BUILDING AND<br>ANY WORKS STAR<br>DISCREPANCIES B<br>INFORM THE ARCH<br>THIS DRAWING IS<br>WITH RELEVANT S<br>M&E ENGINEERS A<br>CONSULTANTS DR |                                                     |        |  |  |        |        |        |                       |  |
|  |                                                                                                                                                     |                                                     |        |  |  |        |        |        |                       |  |