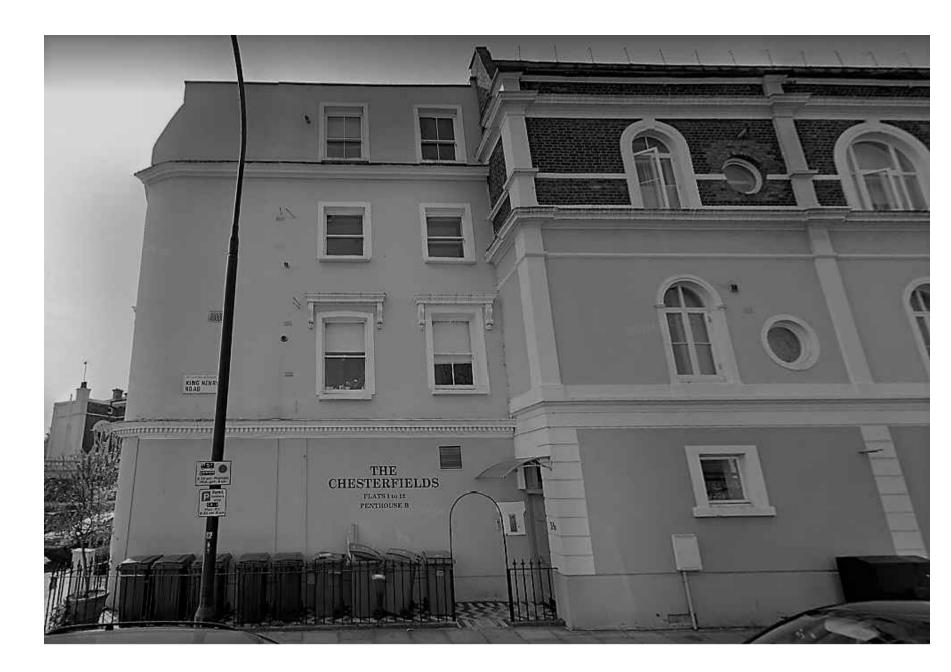

## EXISTING NORTH ELEVATION - KING HENRY'S ROAD: 1:100@A3 / 1:50@A1 1

|  | 2                                                                                                                                                   | EXISTING NORTH ELEVATION - KING HENRY'S ROAD: PHOTO |        |  |  |        |        |        |                       |  |
|--|-----------------------------------------------------------------------------------------------------------------------------------------------------|-----------------------------------------------------|--------|--|--|--------|--------|--------|-----------------------|--|
|  | DO NOT S                                                                                                                                            | SCALE THIS DRAWING                                  | CLIENT |  |  | NOTES: | NOTES: | NOTES: | REV. DATE DESCRIPTION |  |
|  | ALL BUILDING AND<br>ANY WORKS STAR<br>DISCREPANCIES B<br>INFORM THE ARCH<br>THIS DRAWING IS<br>WITH RELEVANT S<br>M&E ENGINEERS A<br>CONSULTANTS DR |                                                     |        |  |  |        |        |        |                       |  |
|  |                                                                                                                                                     |                                                     |        |  |  |        |        |        |                       |  |