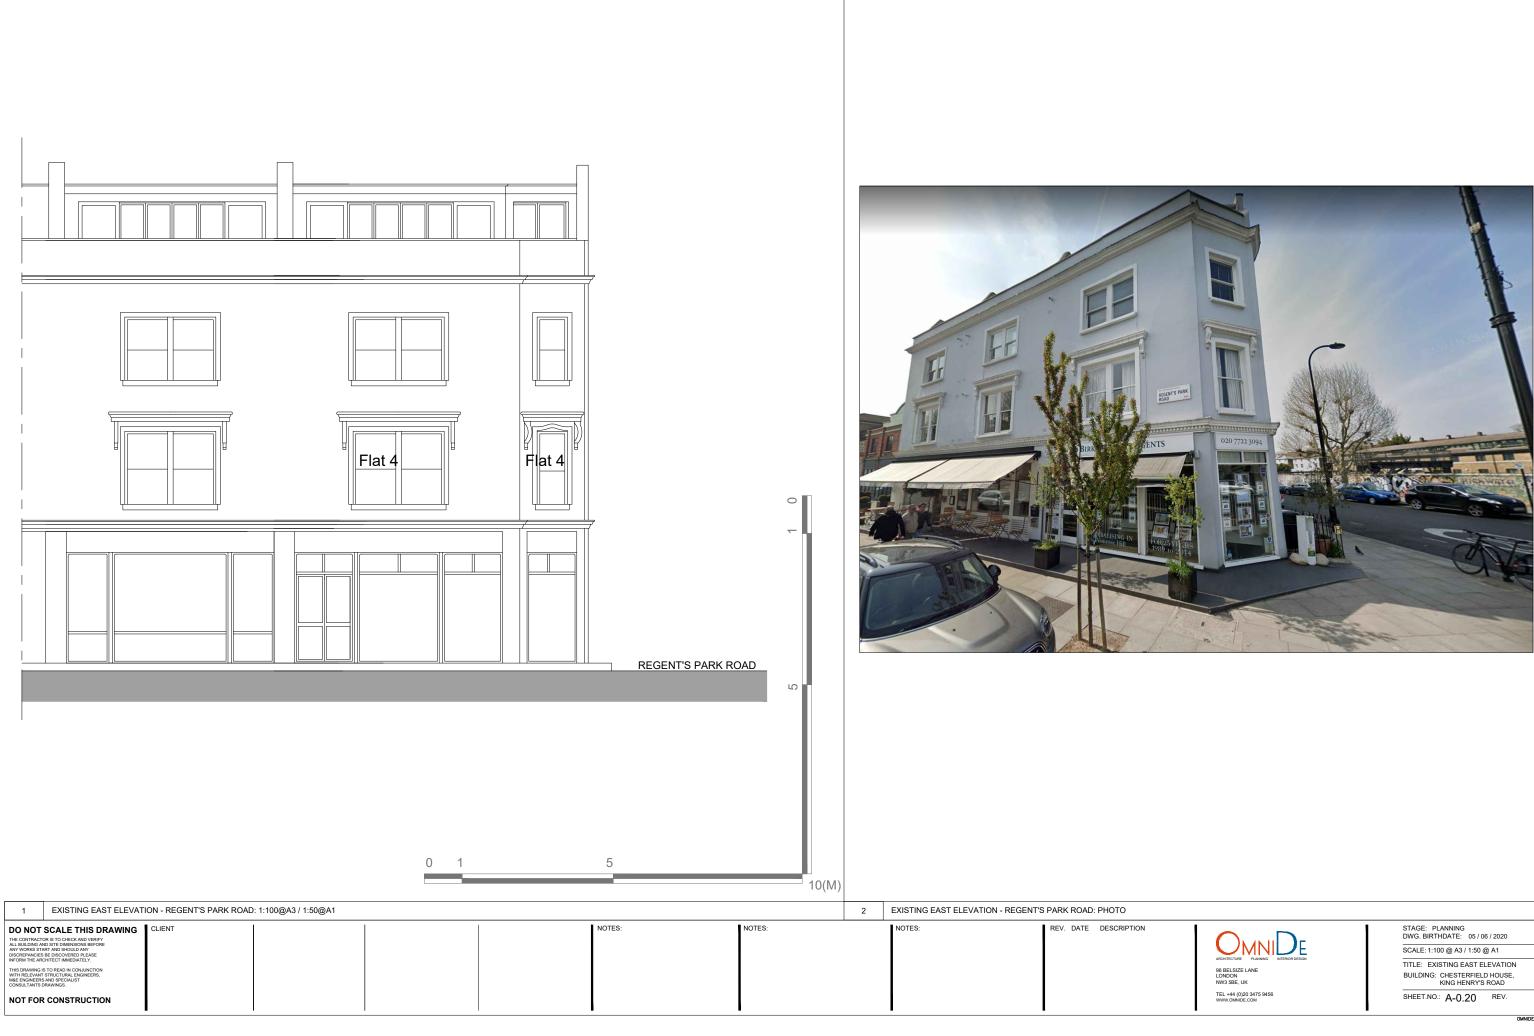

| DWG. BIRTHDATE: 05/06/2020                                                           |
|--------------------------------------------------------------------------------------|
| SCALE: 1:100 @ A3 / 1:50 @ A1                                                        |
| TITLE: EXISTING EAST ELEVATION<br>BUILDING: CHESTERFIELD HOUSE,<br>KING HENRY'S ROAD |
| SHEET.NO.: A-0.20 REV.                                                               |