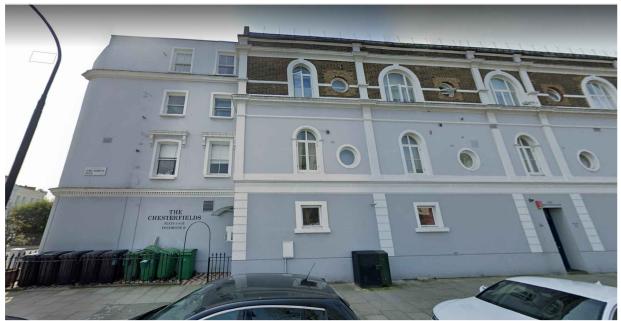

## EXISTING NORTH ELEVATION - KING HENRY'S ROAD: 1:100@A3 / 1:50@A1 1

|  | 2                                                                                                                                                   | EXISTING NORTH ELEVATION - KING HENRY'S ROAD: PHOTO |        |  |  |        |        |        |                       |  |
|--|-----------------------------------------------------------------------------------------------------------------------------------------------------|-----------------------------------------------------|--------|--|--|--------|--------|--------|-----------------------|--|
|  | DO NOT S                                                                                                                                            | SCALE THIS DRAWING                                  | CLIENT |  |  | NOTES: | NOTES: | NOTES: | REV. DATE DESCRIPTION |  |
|  | ALL BUILDING AND<br>ANY WORKS STAR<br>DISCREPANCIES B<br>INFORM THE ARCH<br>THIS DRAWING IS<br>WITH RELEVANT S<br>M&E ENGINEERS A<br>CONSULTANTS DR |                                                     |        |  |  |        |        |        |                       |  |
|  |                                                                                                                                                     |                                                     |        |  |  |        |        |        |                       |  |