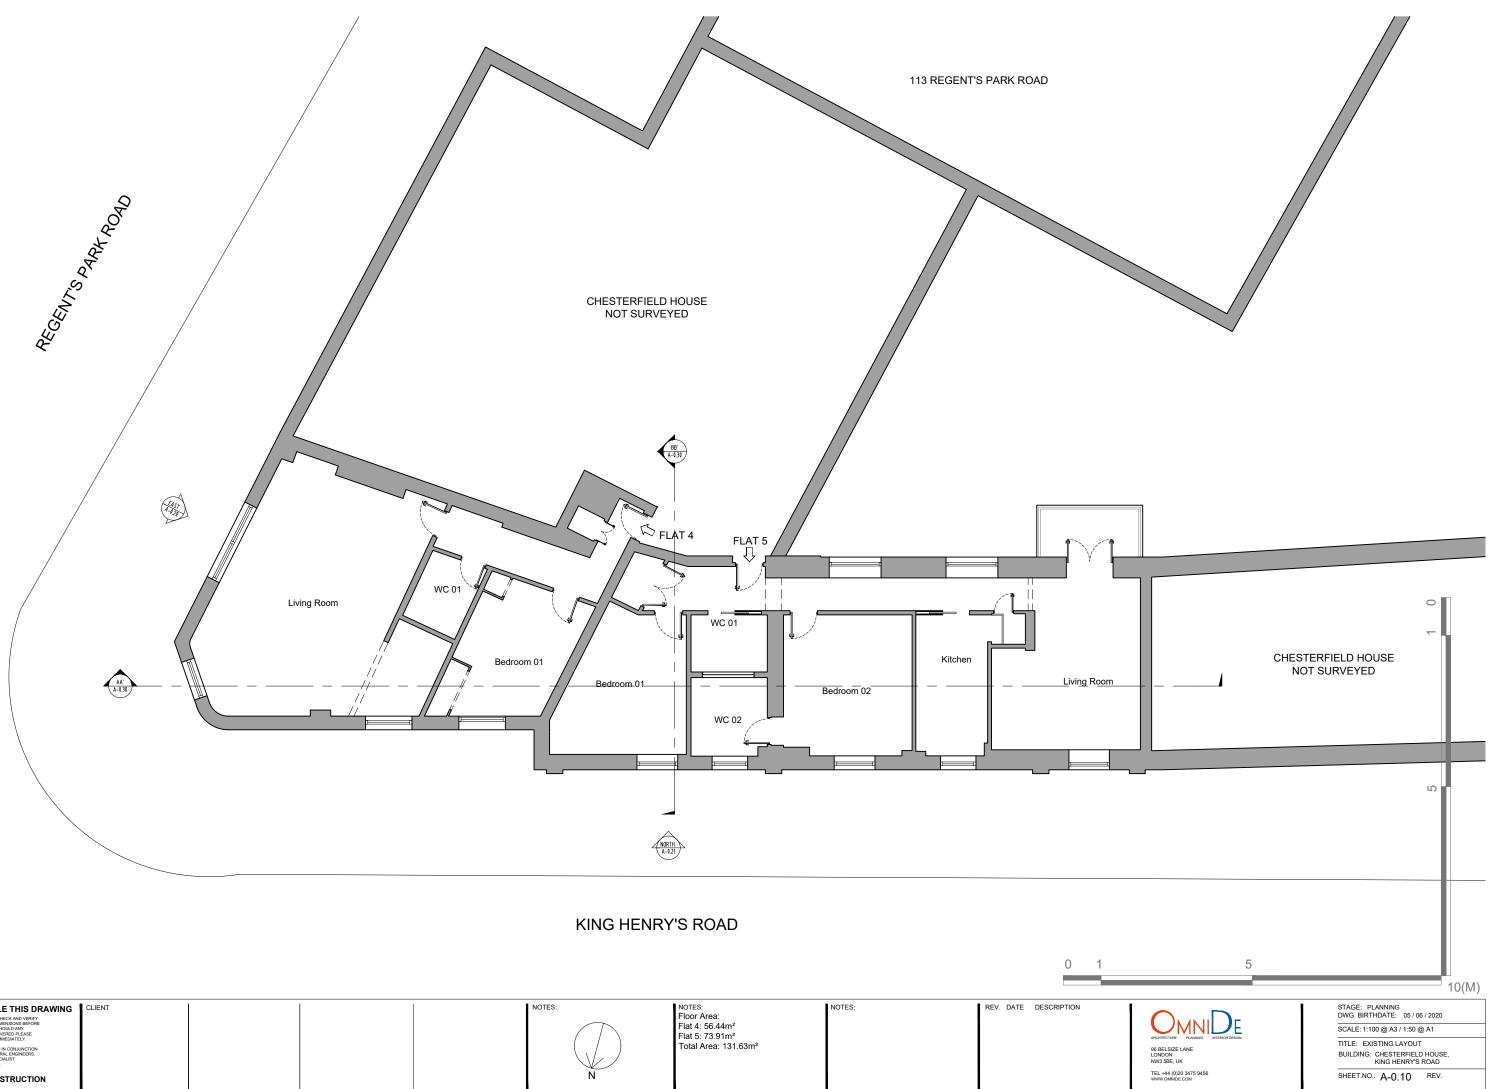

0 5

| DO NOT SCALE THIS DRAWING<br>THE CONTRACTOR IS TO CHECK AND VERIFY<br>ALL BUILDING AND SITE DIMENSIONS BEFORE                                       | CLIENT |  | NOTES: | NOTES:<br>Floor Area:<br>Flat 4: 56.44m²                        | NOTES: | REV. DATE DESCRIPTION |
|-----------------------------------------------------------------------------------------------------------------------------------------------------|--------|--|--------|-----------------------------------------------------------------|--------|-----------------------|
| ANY WORKS START AND SHOULD ANY<br>DISCREPANCIES BE DISCOVERED PLEASE<br>INFORM THE ARCHITECT IMMEDIATELY.<br>THIS DRAWING IS TO READ IN CONJUNCTION |        |  |        | Flat 5: 73.91m <sup>2</sup><br>Total Area: 131.63m <sup>2</sup> |        |                       |
| WITH RELEVANT STRUCTURAL ENGINEERS,<br>MAE ENGINEERS AND SPECIALIST<br>CONSULTANTS DRAWINGS.                                                        |        |  | N      |                                                                 |        |                       |
| NOT FOR CONSTRUCTION                                                                                                                                |        |  | IN     |                                                                 |        | I                     |