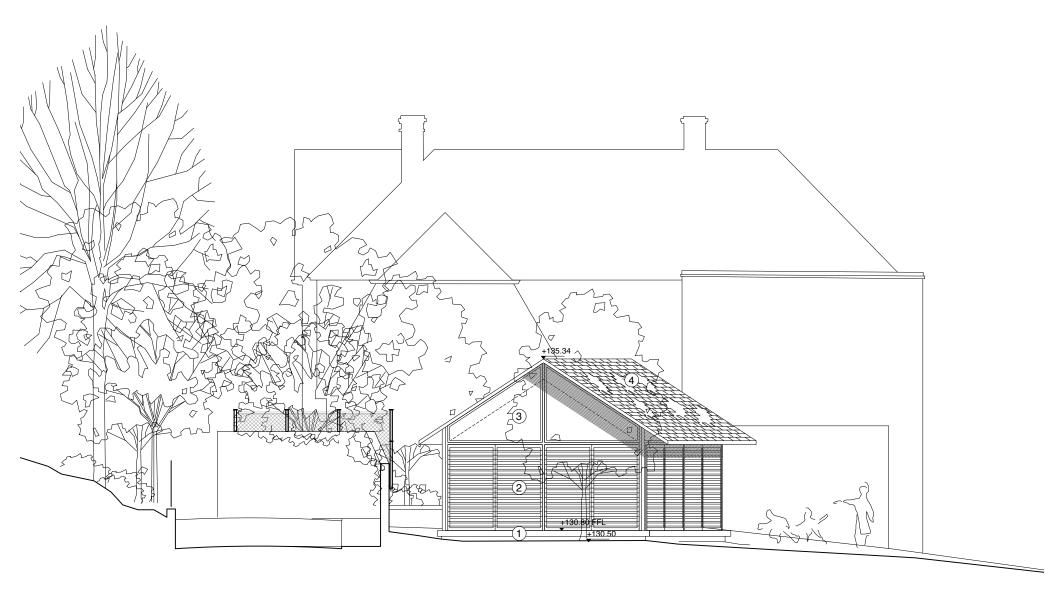

# Project Netley Cottage

Drawing Title
Proposed Pool House
South Elevation

Drawing Status
PLANNING

Date AUG 2020

Drawing Number

West Elevation

Do not scale from this drawing. Dimensions are to be verified on site prior to construction.

### Materials

- Concrete plinth
   Timber louvres (glazing behind)
   Fixed glazing
   Cedar shingles

1-5 Offord Street London N1 1DH 020 7183 7045

studio@4orm.co.uk www.4orm.co.uk