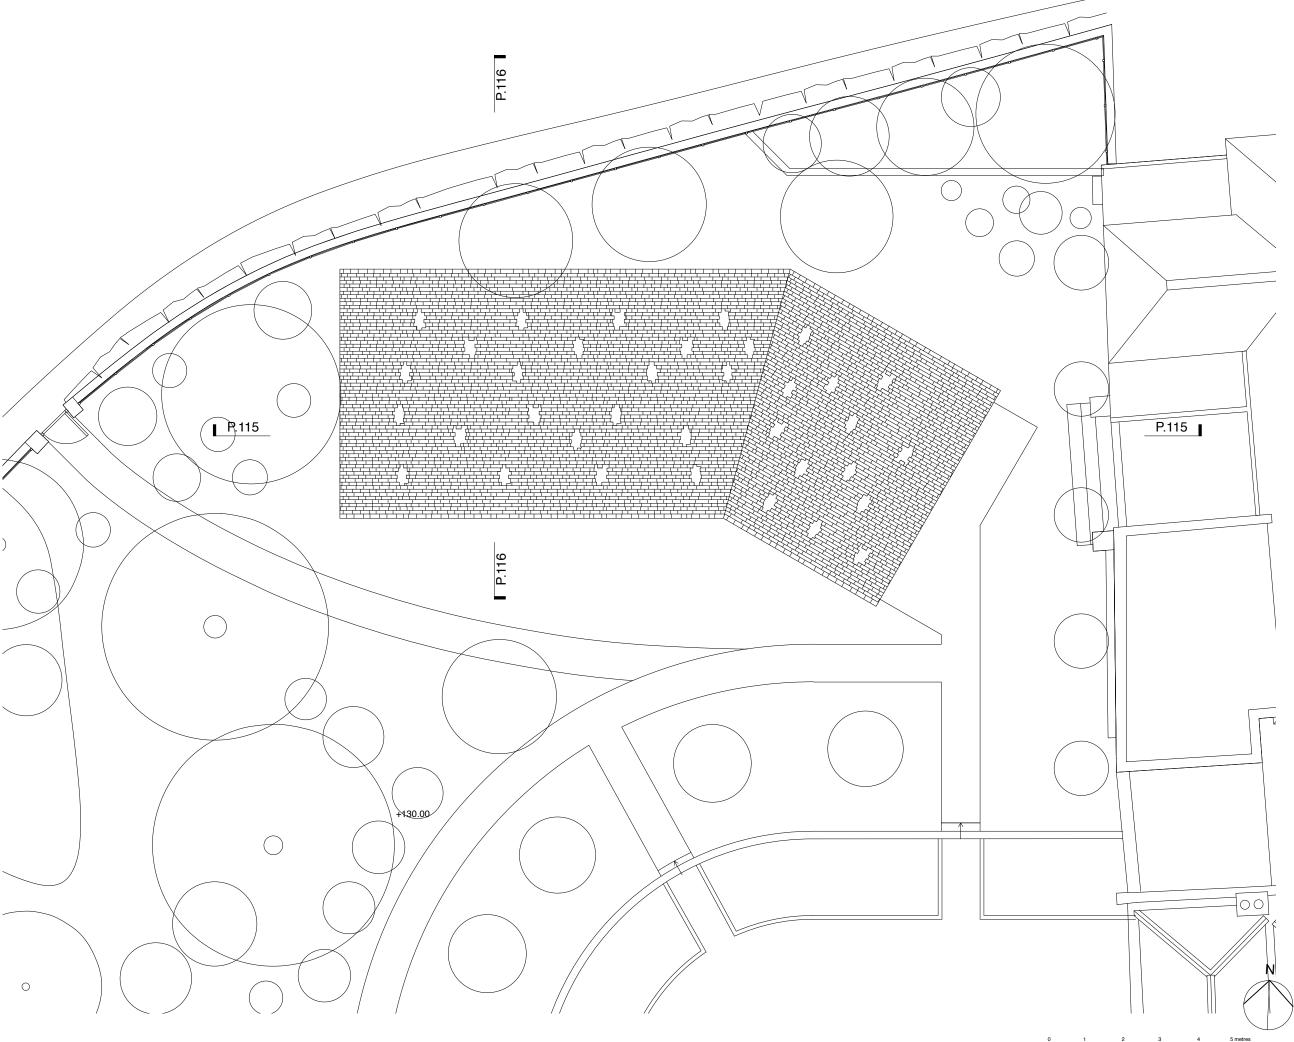

### In association with HANS VERSTUYFT ARCHITECTEN

#### Project Netley Cottage

Drawing Title Proposed Pool House Roof Plan

## Drawing Status PLANNING

| Date     | Scale @ A1 | Drawn |
|----------|------------|-------|
| AUG 2020 | 1:50       | JW    |

Drawing Number

South Elevation

Do not scale from this drawing. Dimensions are to be verified on site prior to construction.