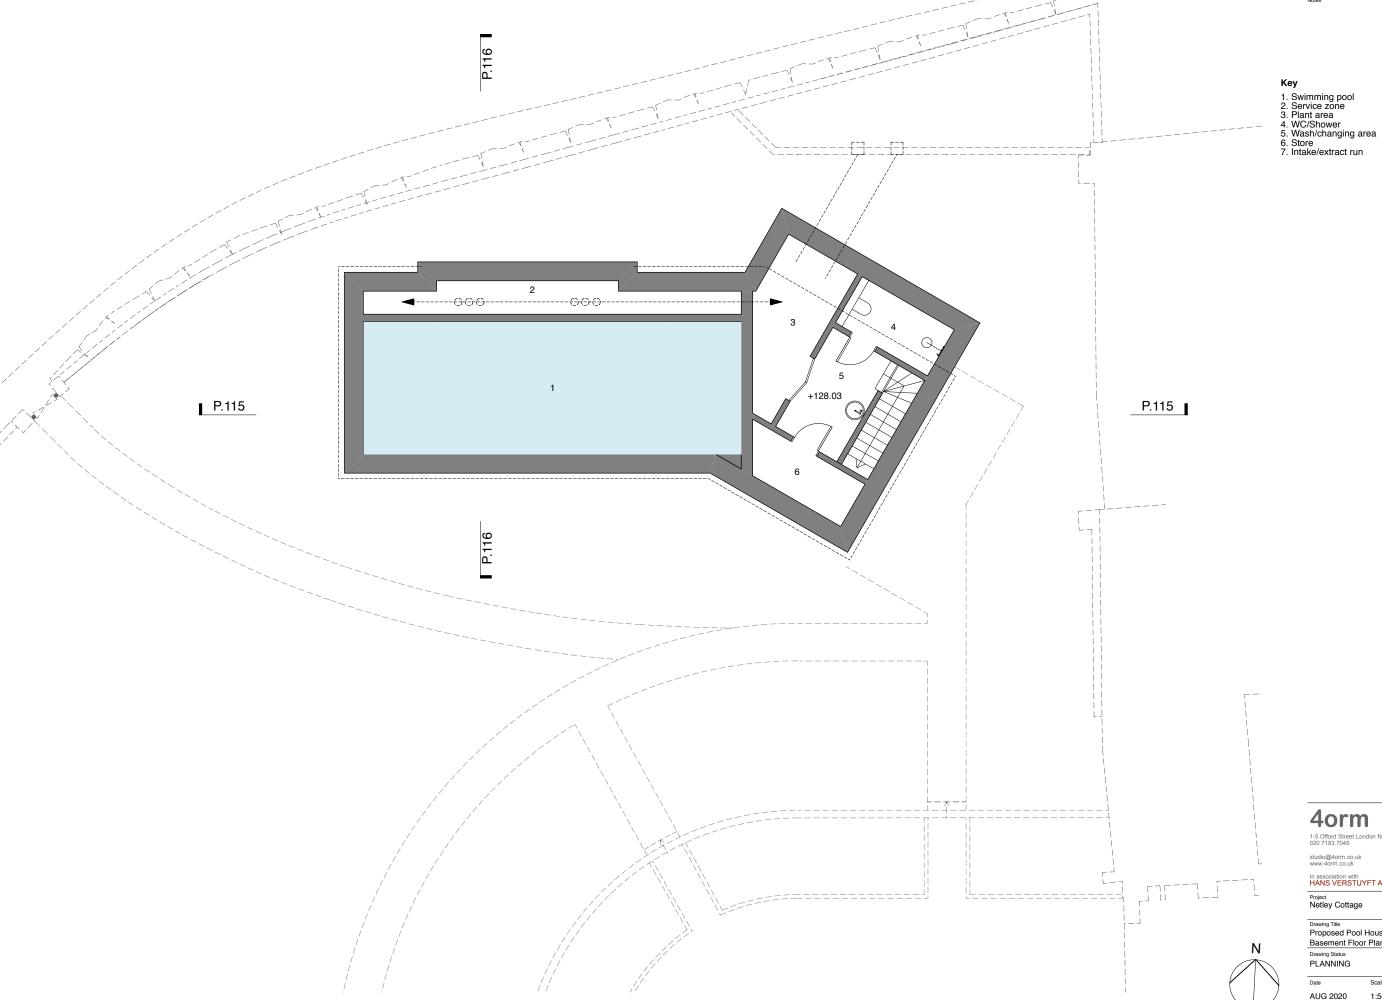

Do not scale from this drawing. Dimensions are to be verified on site prior to construction

**4orm**1-5 Offord Street London N1 1DH 020 7183 7045

In association with HANS VERSTUYFT ARCHITECTEN

Project Netley Cottage

Drawing Title
Proposed Pool House
Basement Floor Plan
Drawing Status
PLANNING

AUG 2020

- Swimming pool
   Service void intake/extract
   Pool side area
   Staircase to lower level
   Intake/extract grilles within planter bed