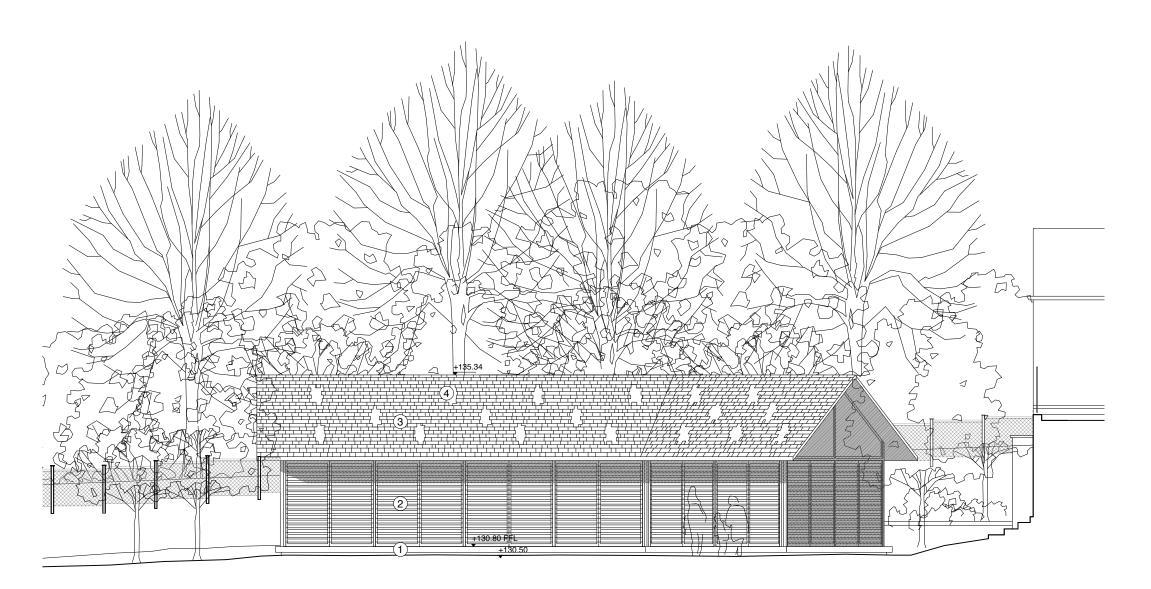

## Drawing Status PLANNING

| Date     | Scale @ A1 | Drawn |
|----------|------------|-------|
| AUG 2020 | 1:50       | JW    |

Drawing Number

South Elevation

Do not scale from this drawing. Dimensions are to be verified on site prior to construction.

#### Materials

- Concrete plinth
   Timber louvres (glazing behind)
   Cedar shingles
   Rooflights set within shingles

1-5 Offord Street London N1 1DH 020 7183 7045

studio@4orm.co.uk www.4orm.co.uk

# Project Netley Cottage

Drawing Title
Proposed Pool House
South Elevation

Drawing Status
PLANNING

Date AUG 2020

Drawing Number

West Elevation

Do not scale from this drawing. Dimensions are to be verified on site prior to construction.