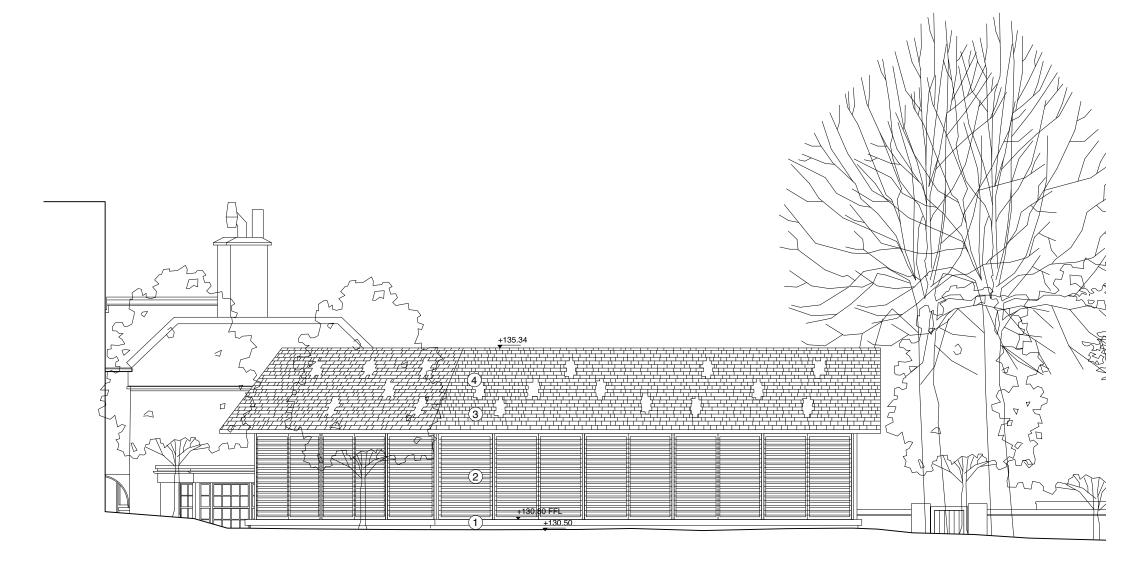

### Materials

- Concrete plinth
   Timber louvres (glazing behind)
   Fixed glazing
   Cedar shingles

4orm

1-5 Offord Street London N1 1DH 020 7183 7045

studio@4orm.co.uk www.4orm.co.uk

In association with HANS VERSTUYFT ARCHITECTEN

Project Netley Cottage

Drawing Title
Proposed Pool House
East Elevation

Drawing Status
PLANNING

AUG 2020

- Legend

  1. Swimming pool
  2. Plant area
  3. Wash/changing area
  4. Staircase
  5. Pool side area