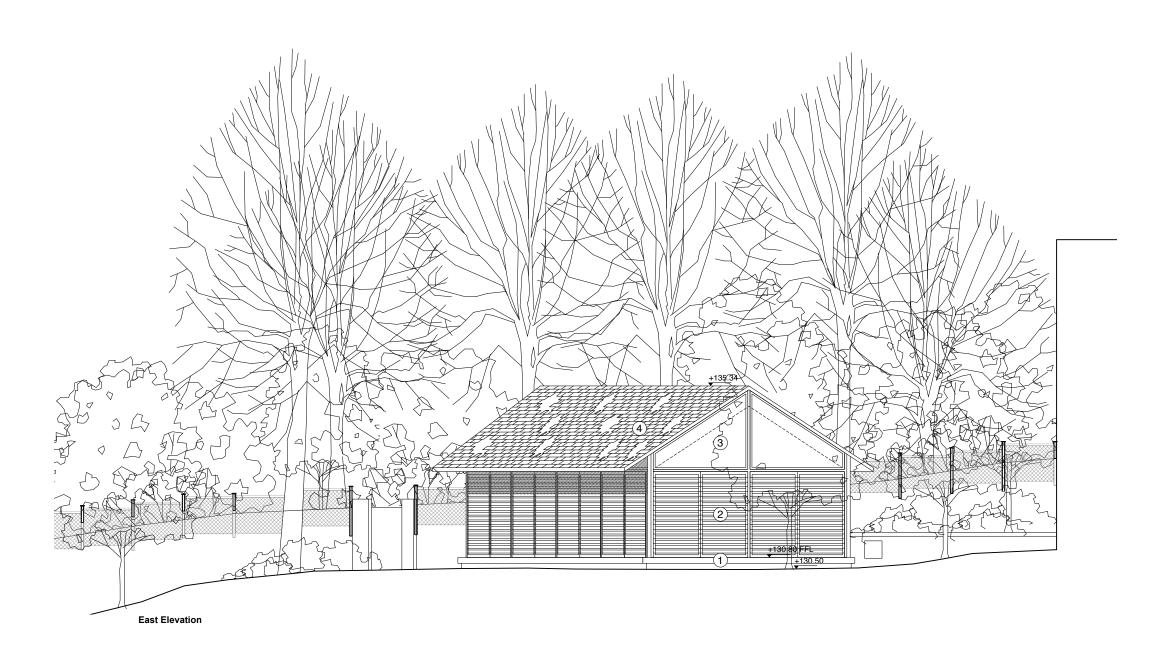

### Materials

- Concrete plinth
   Timber louvres (glazing behind)
   Fixed glazing
   Cedar shingles

4orm

1-5 Offord Street London N1 1DH 020 7183 7045

studio@4orm.co.uk www.4orm.co.uk

In association with HANS VERSTUYFT ARCHITECTEN

Project Netley Cottage

Drawing Title
Proposed Pool House
East Elevation

Drawing Status
PLANNING

AUG 2020

- Legend

  1. Swimming pool
  2. Plant area
  3. Wash/changing area
  4. Staircase
  5. Pool side area