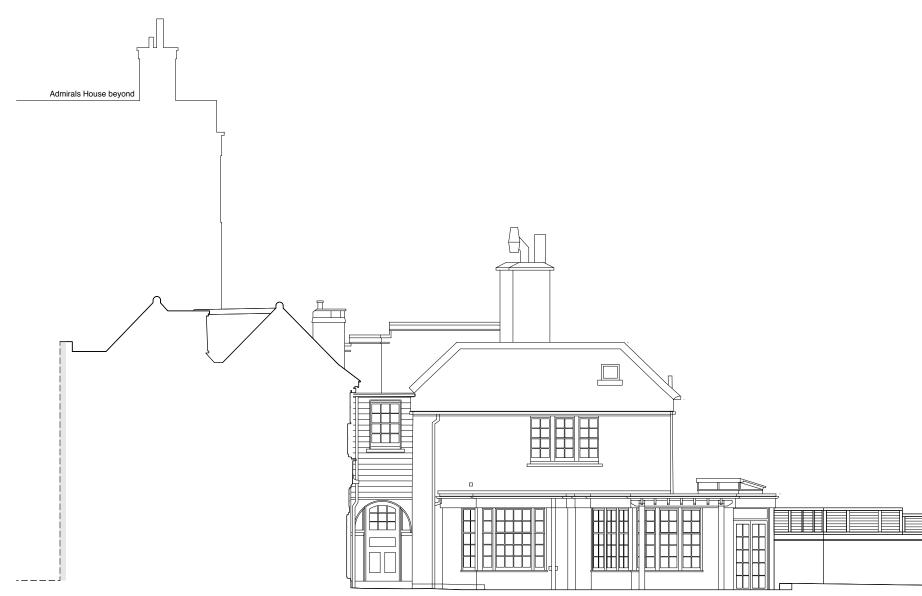

4134-X.11

5 M

Existing West Elevation 1

Do not scale from this drawing. Dimensions are to be verified on site prior to construction.

Notes

Admirals House beyond

| 40rm<br>1-5 Offord Street Lo<br>020 7183 7045                                             | •             |       |
|-------------------------------------------------------------------------------------------|---------------|-------|
| studio@4orm.co.uk<br>www.4orm.co.uk                                                       |               |       |
| In association with<br>HANS VERSTUYF                                                      | TARCHITECTEN  |       |
| Project<br>Netley Cottage<br>Hampstead, Lo<br>Drawing Title<br>Existing<br>West Elevation | ondon NW3     |       |
| Drawing Status<br>PLANNING                                                                |               |       |
| Date                                                                                      | Scale @ A1/A3 | Drawn |
| July 2020                                                                                 | 1:50/100      | EW    |
| Drawing Number                                                                            |               |       |
| 4134-X.12                                                                                 | 2             |       |