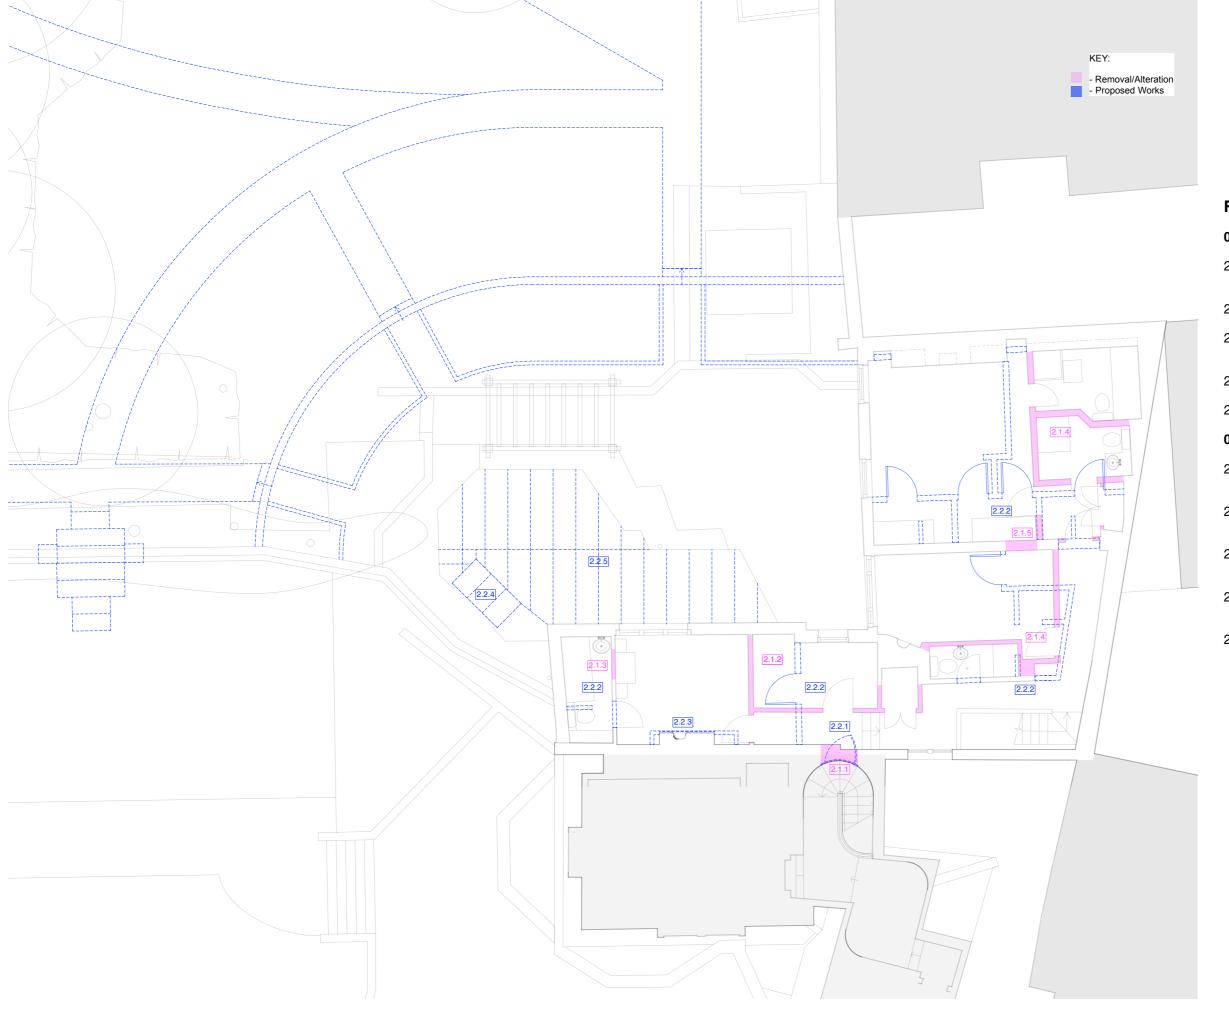

# FIRST FLOOR PLAN

#### 01 Removal/Alteration

- 2.1.1 Opening made to party wall between Netley Cottage and Grove Lodge
- 2.1.2 Removal of internal partitions
- 2.1.3 Opening made within existing partition wall
- 2.1.4 Removal of internal partitions
- 2.1.5 Opening made within existing partition

#### 02 Construction

- 2.2.1 New doorway passage made between Netley Cottage and Grove Lodge
- 2.2.2 Construction of internal partitions and doors to create new spaces
- 2.2.3 Partition bulking out around existing fireplace (fireplace retained)
- 2.2.4 Existing roof lantern enlarged and repaired to gain more natural light inside
- 2.2.5 New lead roof covering to flat roof