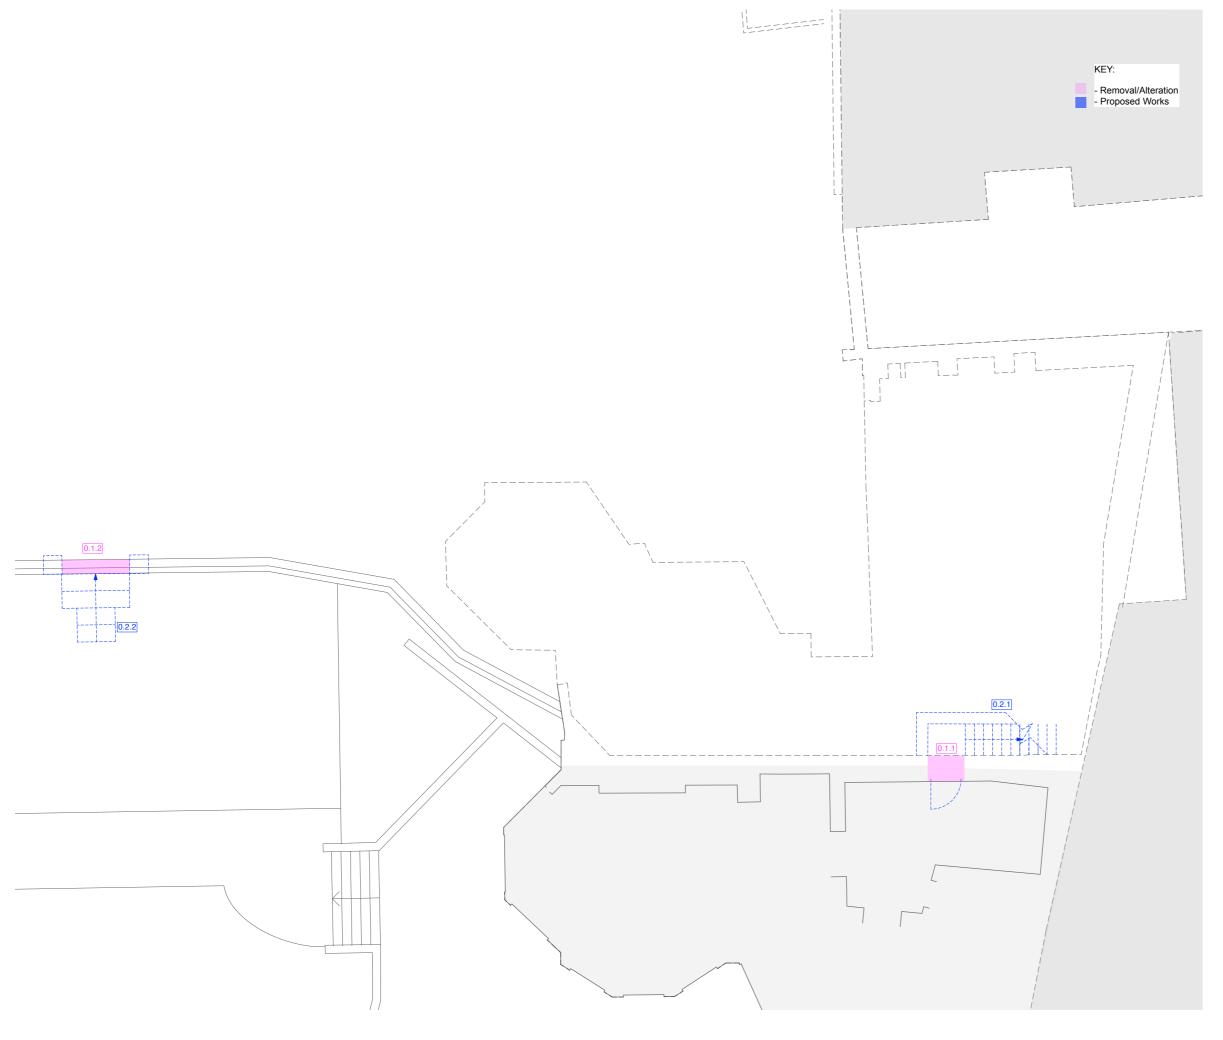

# **BASEMENT FLOOR PLAN**

#### 01 Removal/Alteration

- O.1.1 Opening made to party wall between Netley Cottage and Grove Lodge
- 0.1.2 Opening made to garden wall between Netley Cottage and Grove Lodge, with

#### **02 Construction**

- 0.2.1 Excavation for new staircase connection provided between Netley Cottage and Grove Lodge
- 0.2.2 New steps to opening in garden wall

4134-P.200