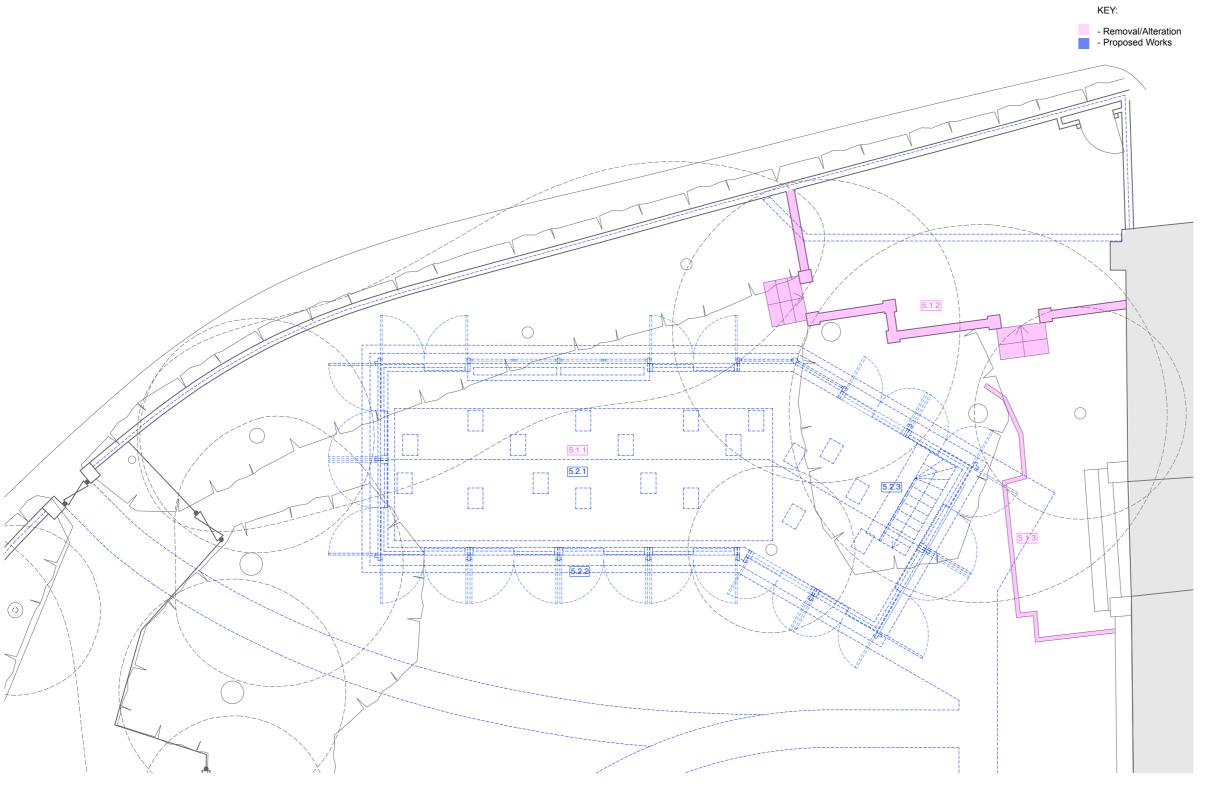

# **POOL HOUSE GROUND FLOOR PLAN**

#### 01 Removal/Alteration/Excavation

- 5.1.1 Excavation of ground area to provide swimming pool enclosure and small basement
- 5.1.2 Removal of existing brick wall
- 5.1.3 Removal of existing hard landscape

#### 02 Construction

- 5.2.1 Construction of swimming pool
- 5.2.2 Construction of pool house superstructure including floor, glazing/walls, shutters, roof covering and roof lights
- 5.2.3 Construction of new staircase