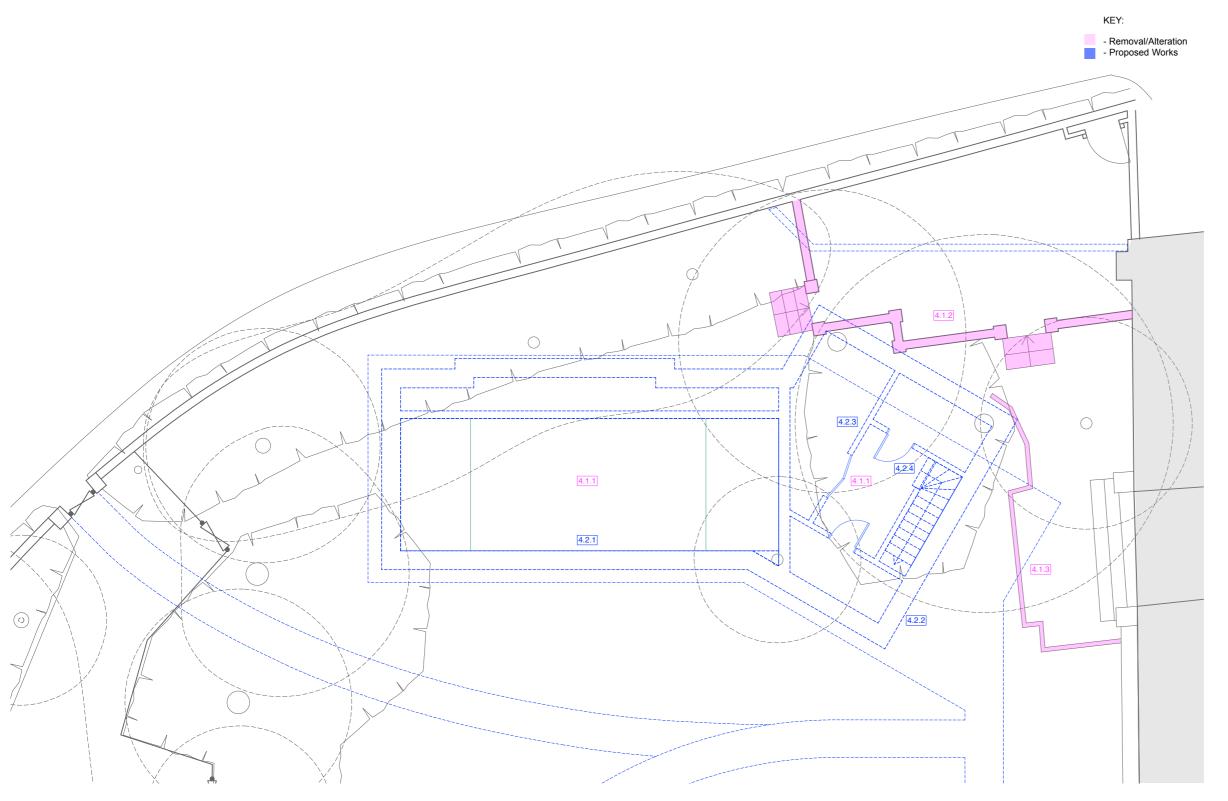

# POOL HOUSE BASEMENT FLOOR PLAN

#### 01 Removal/Alteration/Excavation

- 4.1.1 Excavation of ground area to provide swimming pool enclosure and small basement
- 4.1.2 Removal of existing brick wall footings
- 4.1.3 Removal of existing hard landscape

#### 02 Construction

- 4.2.1 Structural retaining works and waterproof tanking to pool enclosure
- 4.2.2 Structural retaining works and waterproof tanking to small basement enclosure
- 4.2.3 Construction of new internal partitions and doors
- 4.2.4 Construction of new staircase