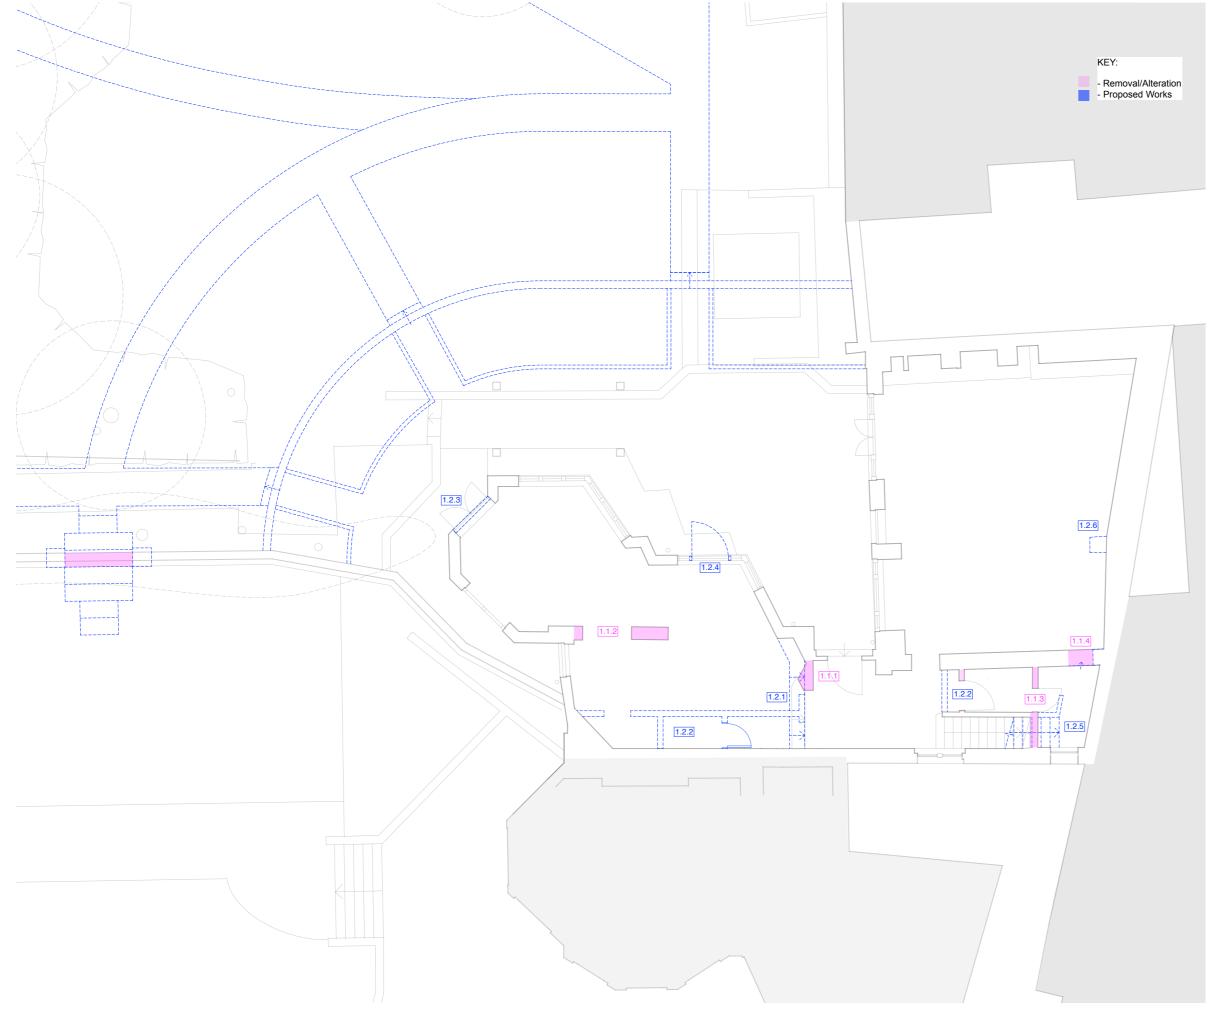

# **GROUND FLOOR PLAN**

#### 01 Removal/Alteration

- 1.1.1 Removal of falsework to entrance area
- 1.1.2 Removal of piers to kitchen area to provide more open space
- 1.1.3 Removal of internal partitions to existing WC area
- 1.1.4 Opening made through wall in location of original opening

#### **02 Construction**

- 1.2.1 Alterations made to existing steps
- 1.2.2 Construction of new internal partitions and door
- 1.2.3 Existing door replaced with casement window to match existing
- .2.4 New french door to match existing introduced to existing windows
- .2.5 New staircase connection provided between Netley Cottage and Grove Lodge
- 1.2.6 New pier re-established in room to replicate historical floor plan