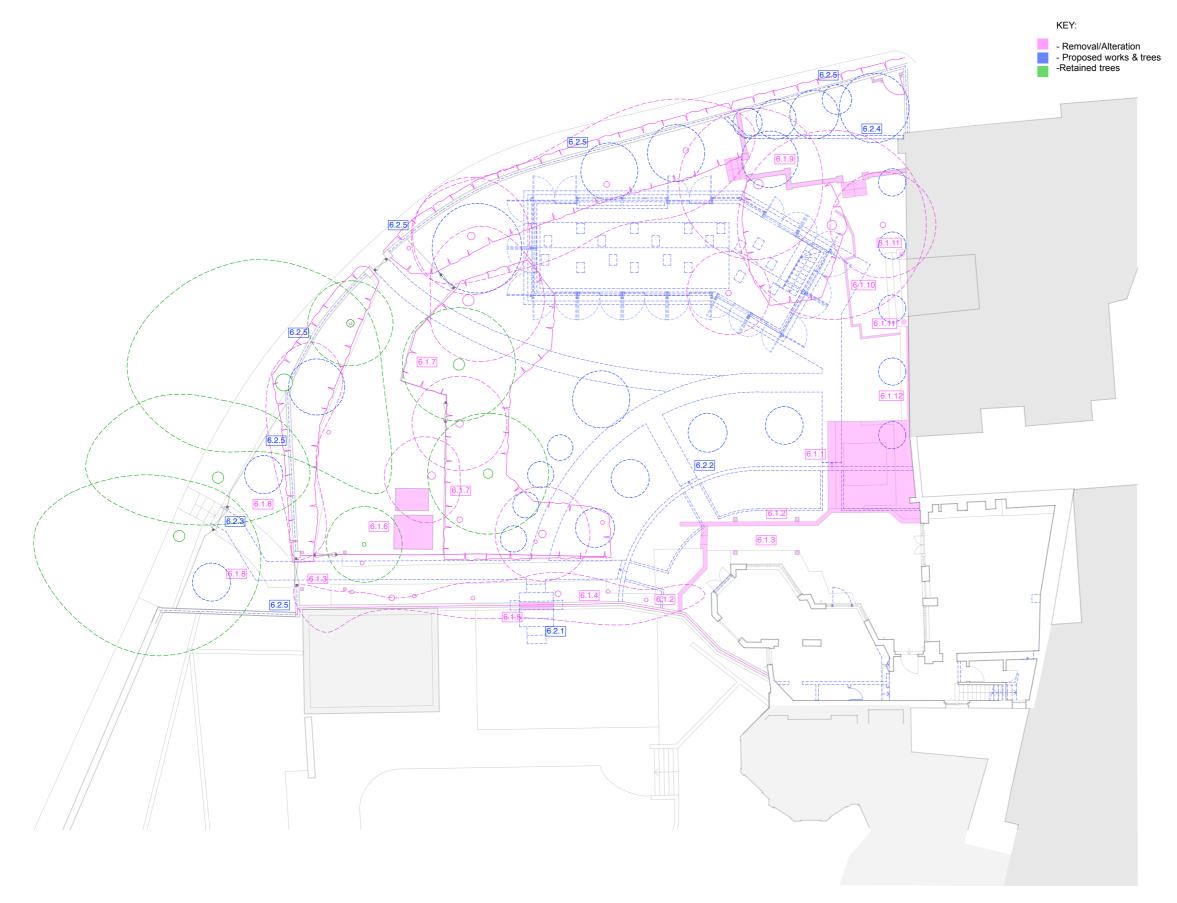

#### LANDSCAPE PLAN

#### 01 Removal/Alteration/Excavation

- 6.1.1 Removal of jacuzzi, plinth and decorative ornaments
- 6.1.2 Removal of retaining brick wall and trellis
- 6.1.3 Removal of timber pergola
- 6.1.4 Removal of trellis to wall
- 6.1.5 Opening made to garden wall
- 6.1.6 Removal of timber sheds
- 6.1.7 Removal of timber fencing
- 6.1.8 Removal of artificial grass, planters, false foliage and grotto lighting
- 6.1.9 Removal of existing brick wall
- 6.1.10 Removal of existing hard landscaping
- 6.1.11 Removal of broken lanterns to piers
- 6.1.12 Removal of timber trellis, artificial ivy along wall and decorative ornaments

### **02 Construction**

- 6.2.1 New steps to opening in garden wall
- 6.2.2 New landscaping to garden (please refer to landscape design plan
- 6.2.3 New black metal railings and gate to entrance
- 6.2.4 Brick wall planter bed
- 6.2.5 New timber trellis to perimeter wall