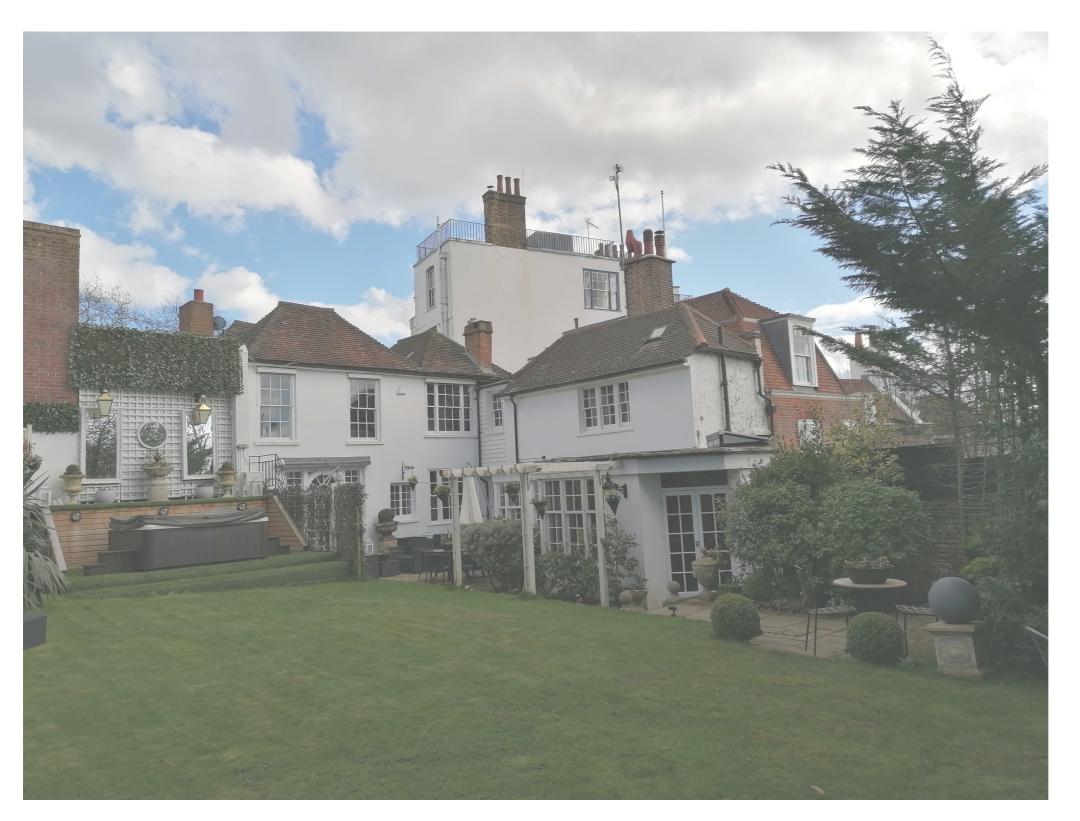

#### LANDSCAPE PLAN

#### 01 Removal/Alteration/Excavation

- 6.1.1 Removal of jacuzzi, plinth and decorative ornaments
- 6.1.2 Removal of retaining brick wall and trellis
- 6.1.3 Removal of timber pergola
- 6.1.4 Removal of trellis to wall
- 6.1.5 Opening made to garden wall
- 6.1.6 Removal of timber sheds
- 6.1.7 Removal of timber fencing
- 6.1.8 Removal of artificial grass, planters, false foliage and grotto lighting
- 6.1.9 Removal of existing brick wall
- 6.1.10 Removal of existing hard landscaping
- 6.1.11 Removal of broken lanterns to piers
- 6.1.12 Removal of timber trellis, artificial ivy along wall and decorative ornaments

### **02 Construction**

- 6.2.1 New steps to opening in garden wall
- 6.2.2 New landscaping to garden (please refer to landscape design plan
- 6.2.3 New black metal railings and gate to entrance
- 6.2.4 Brick wall planter bed
- 6.2.5 New timber trellis to perimeter wall