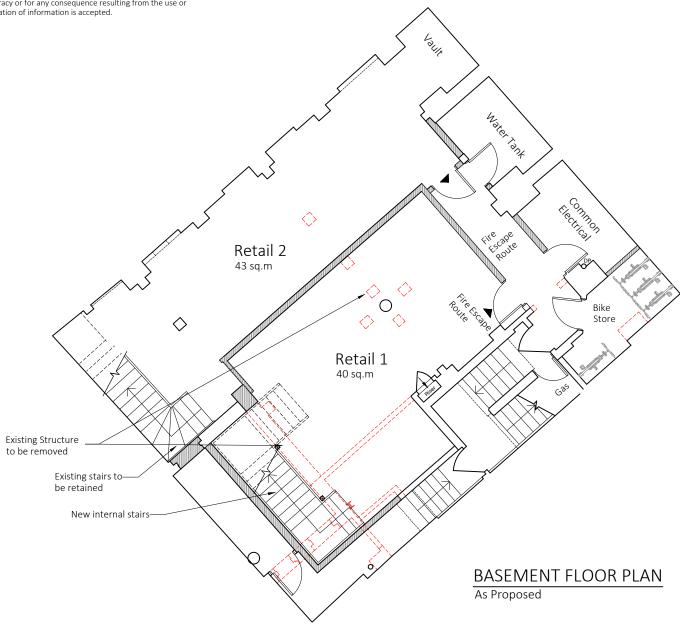

## Legend:

Denotes proposed new structure

Denotes structure to be removed

Basement Ground Total

| AREAS    |          |  |
|----------|----------|--|
| Retail 1 | Retail 2 |  |
| 40sq.m   | 43sq.m   |  |
| 53sq.m   | 43sq.m   |  |
| 93sq.m   | 86sq.m   |  |

| Ė | Basement & Ground Floor Plan<br>As Proposed |
|---|---------------------------------------------|
|   |                                             |

New Unit Split, Lightwell

Infill & Refurbishment Works