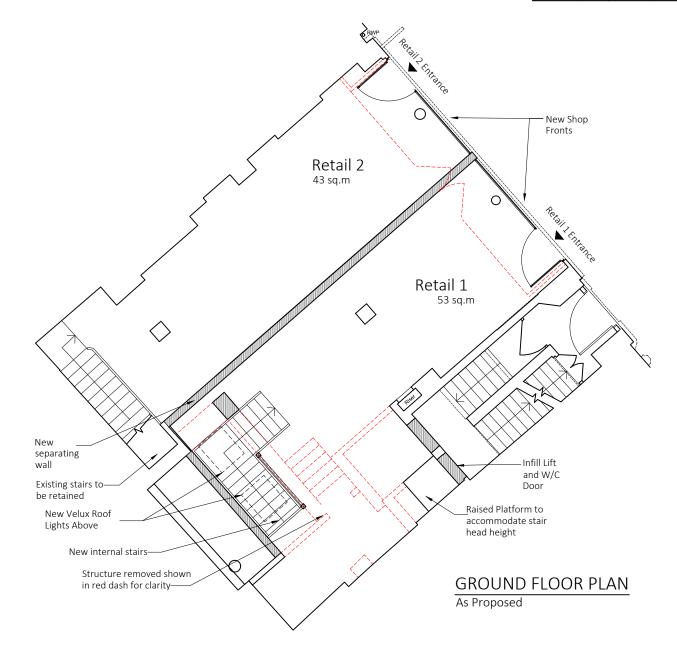

## Legend:

Denotes proposed new structure

Denotes structure to be removed

Basement Ground Total

| AREAS    |          |  |
|----------|----------|--|
| Retail 1 | Retail 2 |  |
| 40sq.m   | 43sq.m   |  |
| 53sq.m   | 43sq.m   |  |
| 93sq.m   | 86sq.m   |  |

| Ė | Basement & Ground Floor Plan<br>As Proposed |
|---|---------------------------------------------|
|   |                                             |

New Unit Split, Lightwell

Infill & Refurbishment Works