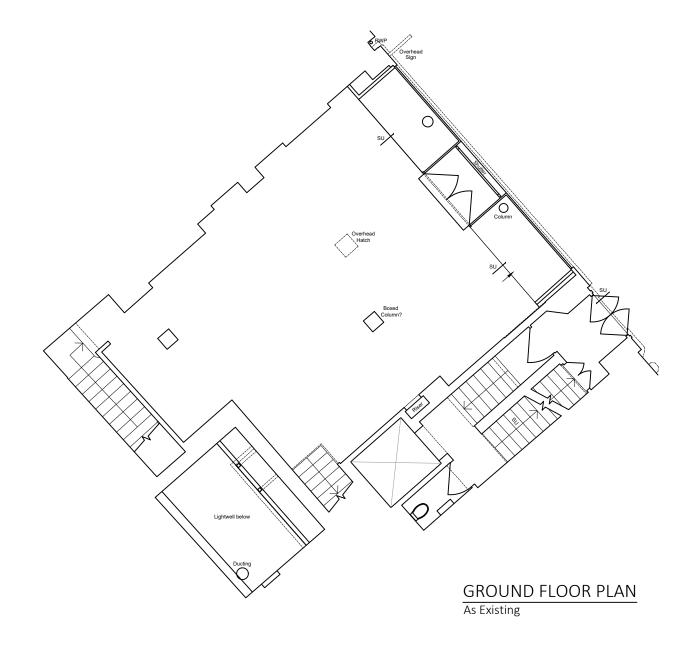

| DRAWING TITLE |                                                           | ADDRESS                         |               | JOB NO.           |
|---------------|-----------------------------------------------------------|---------------------------------|---------------|-------------------|
|               | Basement & Ground Floor Plan<br>As Existing               | 57-59 Neal Street<br>London W1T |               | 24745             |
|               |                                                           |                                 |               | DRAWING NO.  O1-E |
| PROJECT NAME  | New Unit Split, Lightwell<br>Infill & Refurbishment Works | Shaftesbury Covent Garden ltd   |               | 1:100@A3          |
|               |                                                           | DRAWN BY KK                     | CHECKED BY NP | November. 2019    |