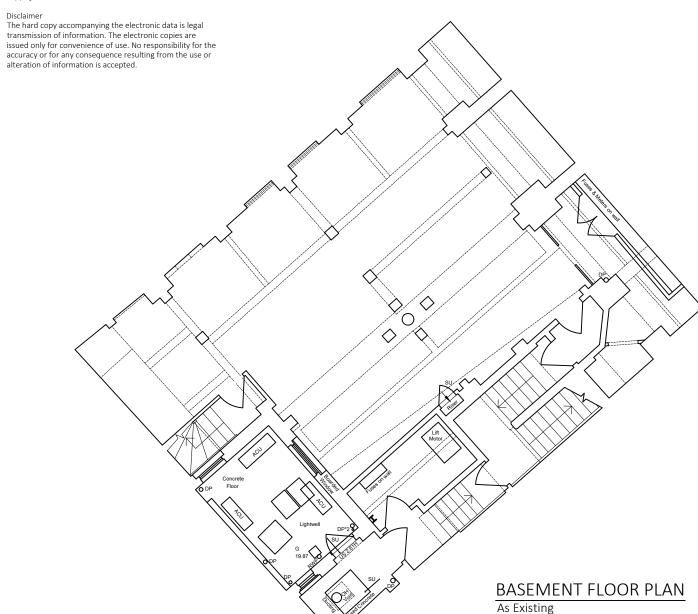

| DRAWING TITLE |                                                           | ADDRESS                         |               | JOB NO.           |
|---------------|-----------------------------------------------------------|---------------------------------|---------------|-------------------|
|               | Basement & Ground Floor Plan<br>As Existing               | 57-59 Neal Street<br>London W1T |               | 24745             |
|               |                                                           |                                 |               | DRAWING NO.  O1-E |
| PROJECT NAME  | New Unit Split, Lightwell<br>Infill & Refurbishment Works | Shaftesbury Covent Garden ltd   |               | 1:100@A3          |
|               |                                                           | DRAWN BY KK                     | CHECKED BY NP | November. 2019    |