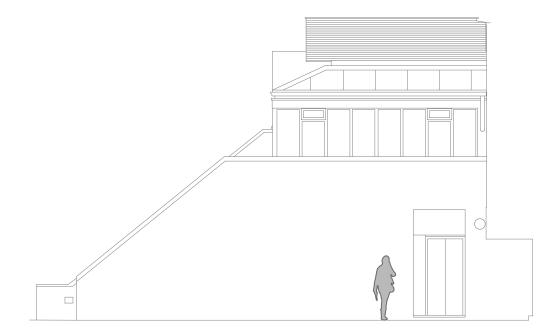

SECOND

**FIRST** 

GROUND

48.000m AD

Elevation A-A

## **FRESSON** AND TEE

6th Floor Queens House 55-56 Lincoln's Inn Fields LONDON WC2A 3LJ

020 7391 7100 www.fandt.com

NOTES: LOCATION PLAN @ 1:1250 and NORTH UP ALL SCALES/DIMENSIONS TO BE CHECKED ON SITE.

REV D.B. Description Date

**ELEVATION A-A** AS EXISTING

SEVEN DIALS COURT
PROPOSED EXTRACT DUCT &
ROOF ENCLOSURE

SEVEN DIALS COURT COVENT GARDEN LONDON WC2

| JOB NO.  | DRAWING NO. |
|----------|-------------|
| 25020    | 106         |
| 1:100@A3 | Sept. 2020  |
| DRAWN BY | CHECKED BY  |
| CM       | NP          |