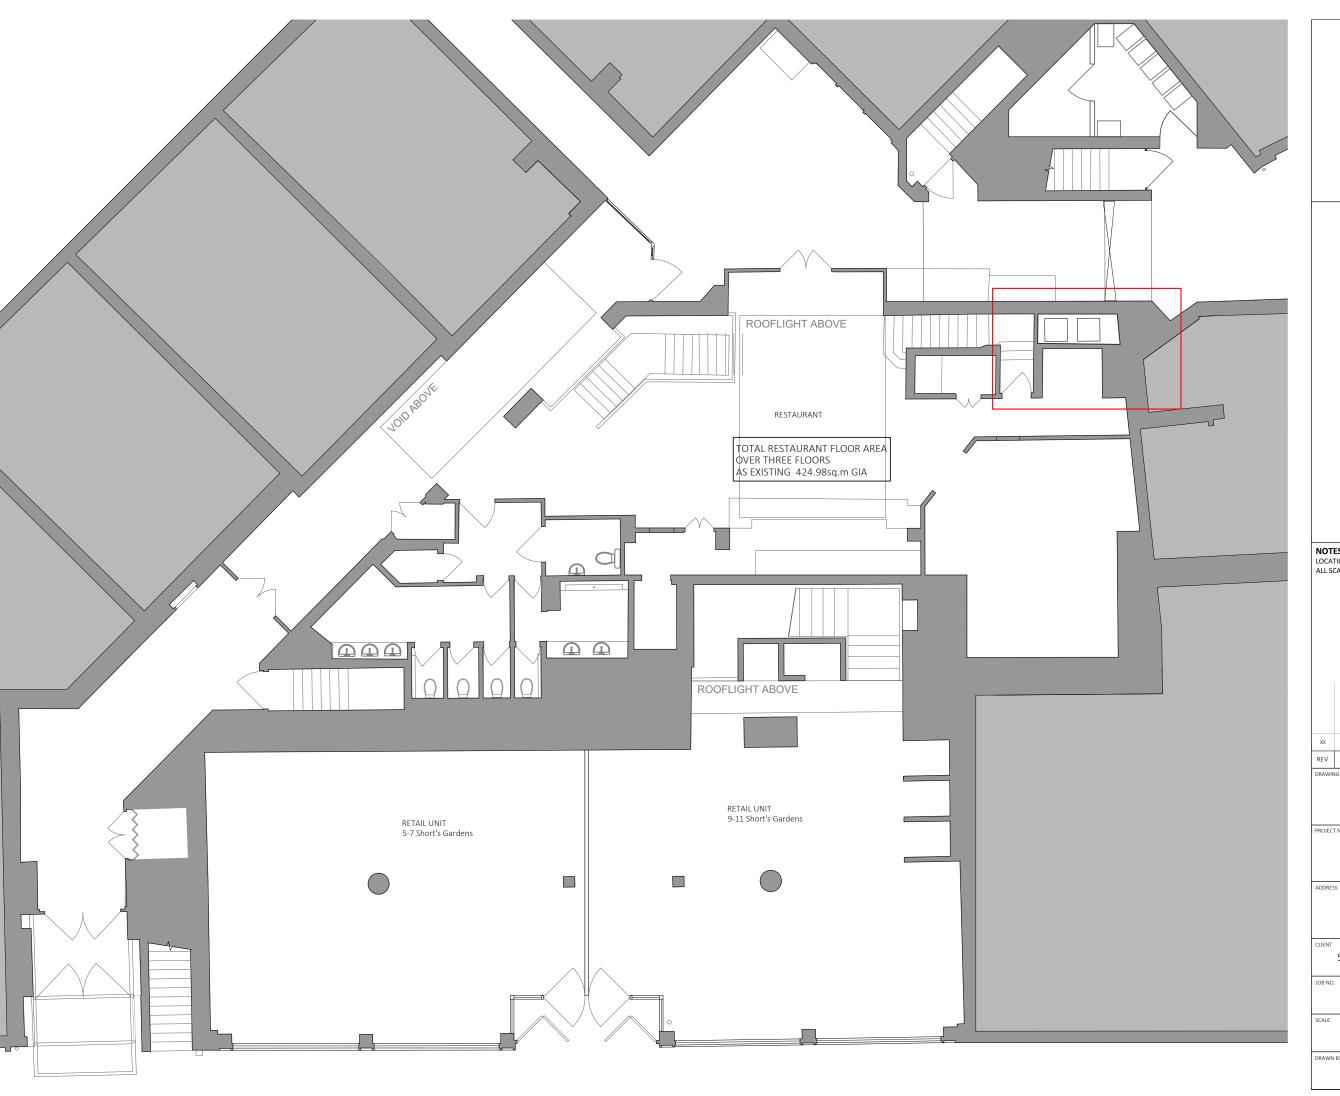

### GROUND FLOOR PLAN AS EXISTING

SEVEN DIALS COURT
PROPOSED EXTRACT DUCT &
ROOF ENCLOSURE

SEVEN DIALS COURT COVENT GARDEN LONDON WC2

| JOB NO.  | DRAWING NO. |
|----------|-------------|
| 25020    | 102         |
| SCALE    | DATE        |
| 1:100@A3 | Sept. 2020  |
| DRAWN BY | CHECKED BY  |
| CM       | NP          |