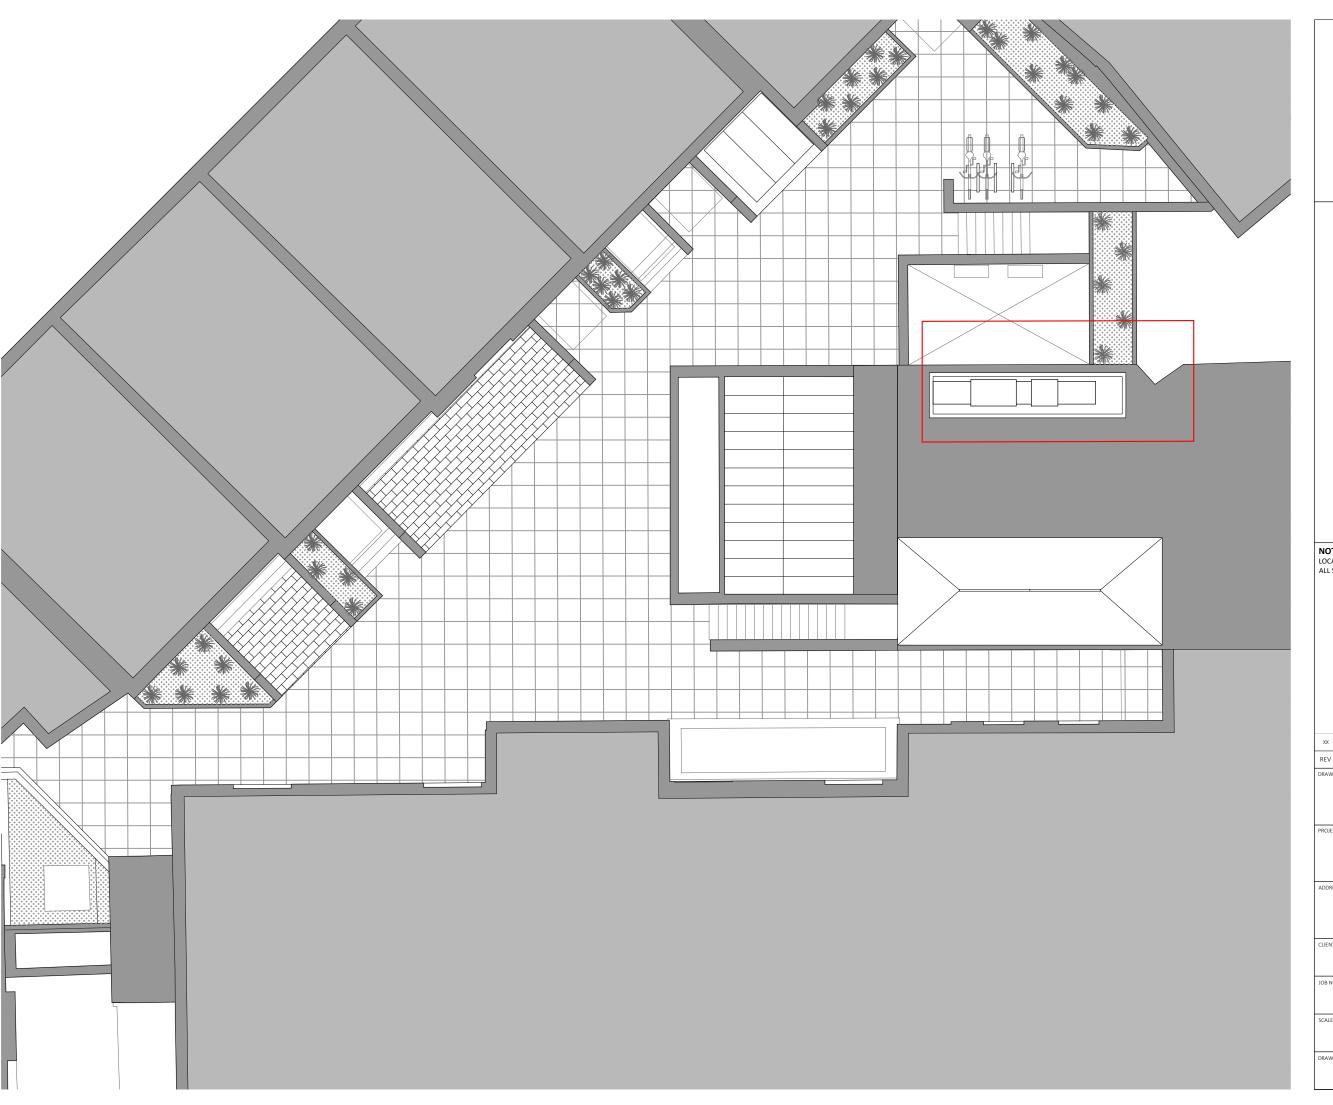

### GROUND FLOOR PLAN AS EXISTING

SEVEN DIALS COURT
PROPOSED EXTRACT DUCT &
ROOF ENCLOSURE

SEVEN DIALS COURT COVENT GARDEN LONDON WC2

| JOB NO.  | DRAWING NO. |
|----------|-------------|
| 25020    | 102         |
| SCALE    | DATE        |
| 1:100@A3 | Sept. 2020  |
| DRAWN BY | CHECKED BY  |
| CM       | NP          |