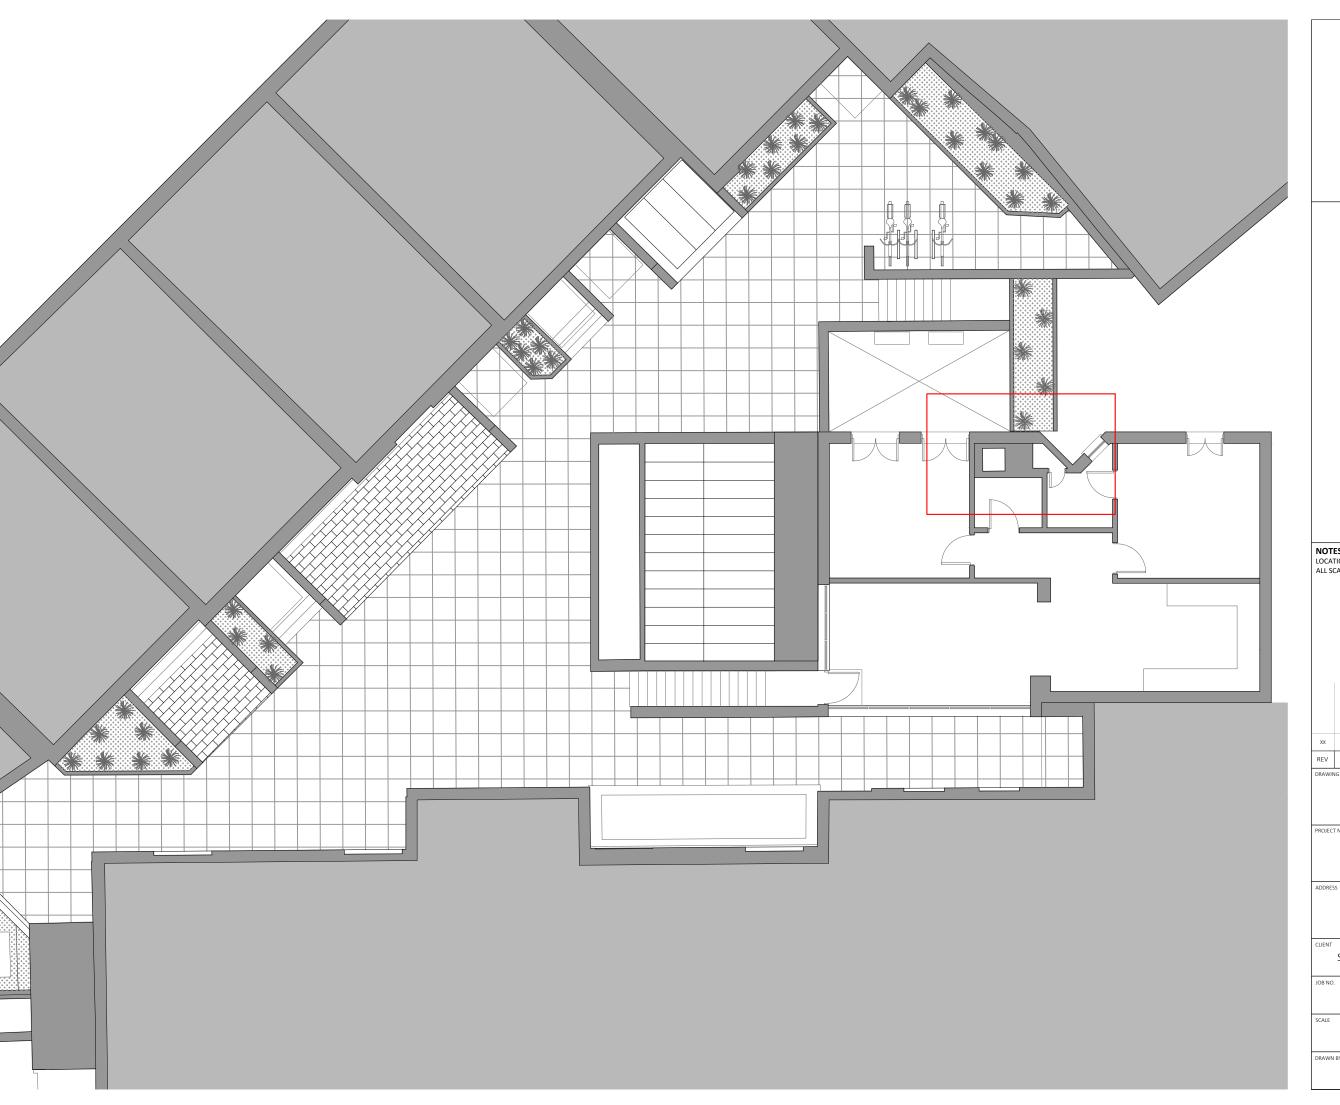

### LOWER GROUND FLOOR PLAN AS EXISTING

SEVEN DIALS COURT
PROPOSED EXTRACT DUCT &
ROOF ENCLOSURE

SEVEN DIALS COURT COVENT GARDEN LONDON WC2

| JOB NO.  | DRAWING NO. |
|----------|-------------|
| 25020    | 101         |
| SCALE    | DATE        |
| 1:100@A3 | Sept. 2020  |
| DRAWN BY | CHECKED BY  |
| CM       | NP          |