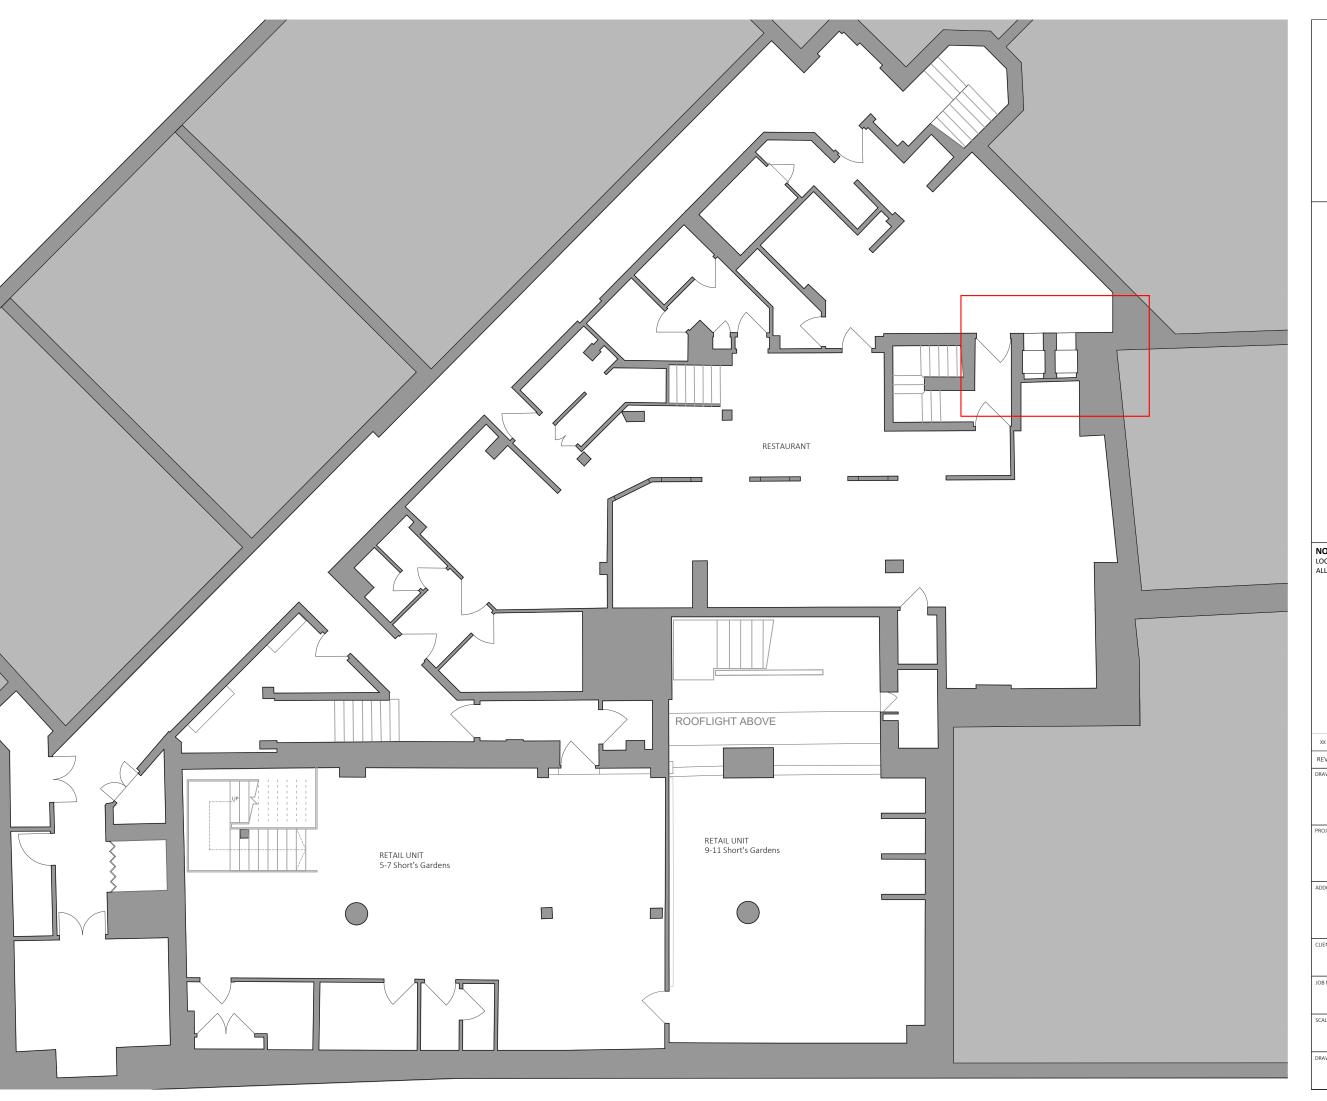

### LOWER GROUND FLOOR PLAN AS EXISTING

SEVEN DIALS COURT
PROPOSED EXTRACT DUCT &
ROOF ENCLOSURE

SEVEN DIALS COURT COVENT GARDEN LONDON WC2

| JOB NO.  | DRAWING NO. |
|----------|-------------|
| 25020    | 101         |
| SCALE    | DATE        |
| 1:100@A3 | Sept. 2020  |
| DRAWN BY | CHECKED BY  |
| CM       | NP          |