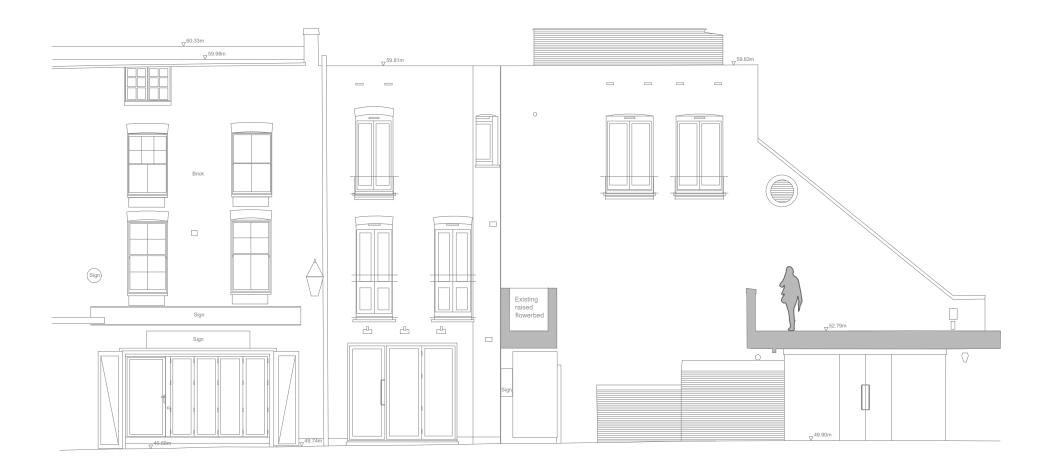

SECOND

**FIRST** 

GROUND

48.000m AD

Elevation A-A

REV D.B. Description Date

**ELEVATION A-A** AS EXISTING

SEVEN DIALS COURT
PROPOSED EXTRACT DUCT &
ROOF ENCLOSURE

SEVEN DIALS COURT COVENT GARDEN LONDON WC2

| JOB NO.  | DRAWING NO. |
|----------|-------------|
| 25020    | 106         |
| 1:100@A3 | Sept. 2020  |
| DRAWN BY | CHECKED BY  |
| CM       | NP          |