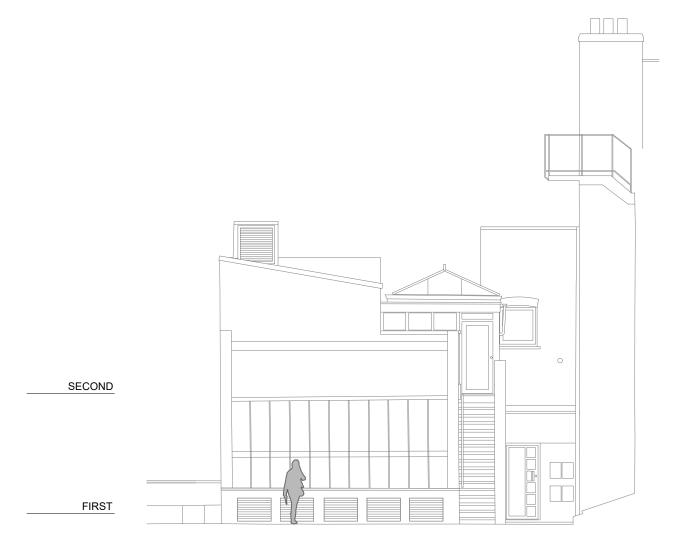

GROUND

48.000m AD

Elevation B-B

48.000m AD Elevation C-C

REV D.B.

DRAWING TITLE

ELEVATION B-B & C-C AS EXISTING

Description

Date

SEVEN DIALS COURT
PROPOSED EXTRACT DUCT &
ROOF ENCLOSURE

RESS

SEVEN DIALS COURT COVENT GARDEN LONDON WC2