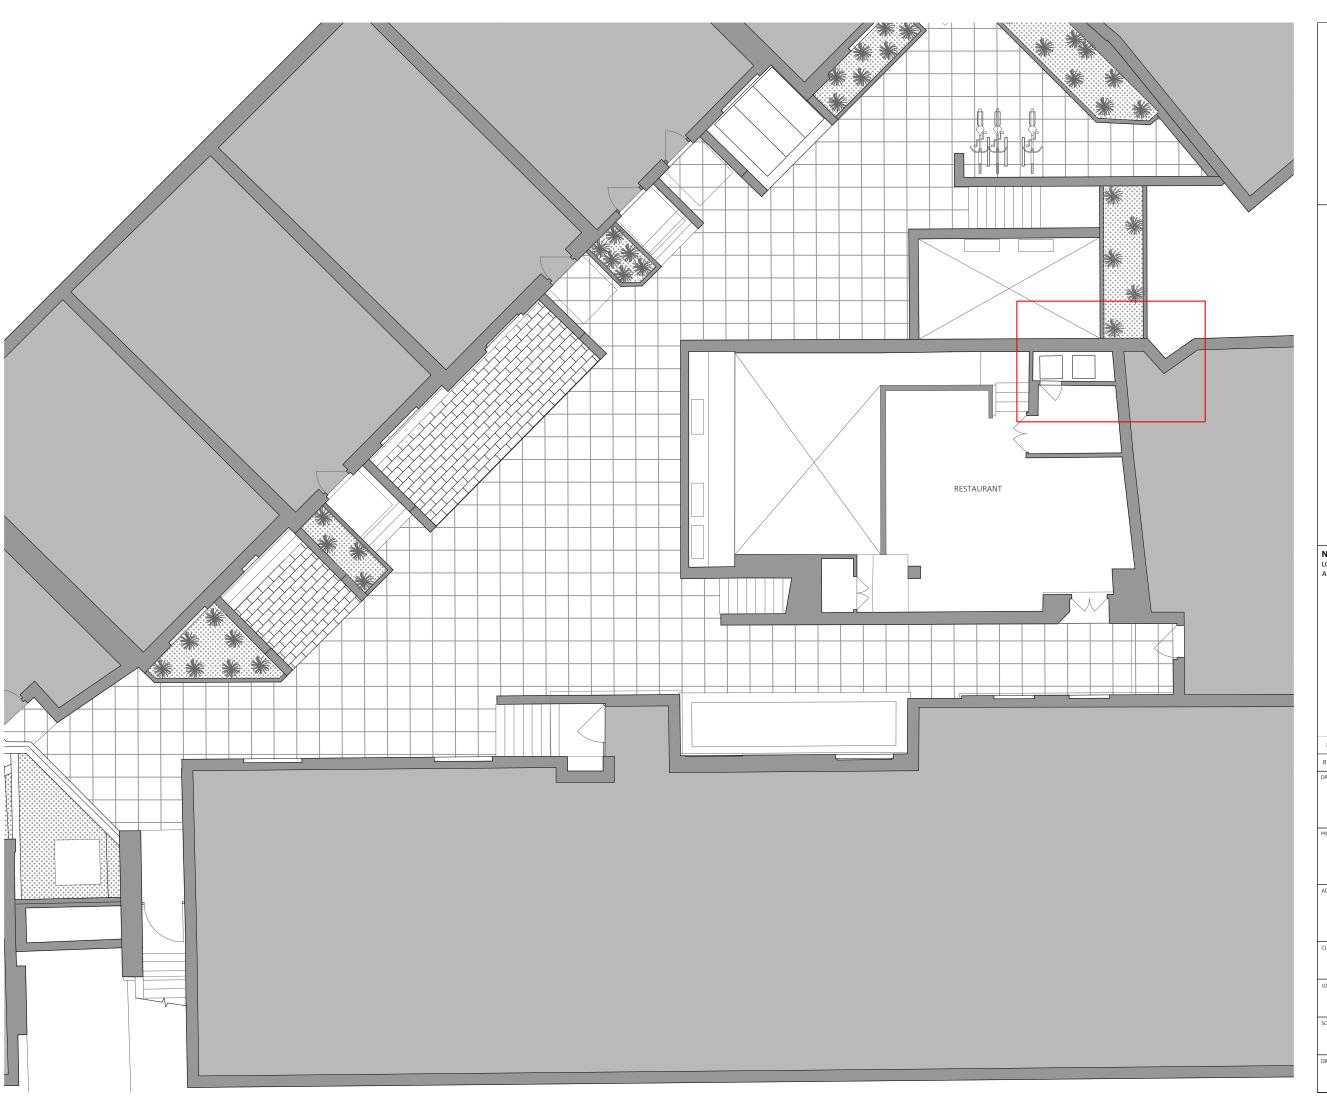

### FIRST FLOOR PLAN AS EXISTING

SEVEN DIALS COURT
PROPOSED EXTRACT DUCT &
ROOF ENCLOSURE

SEVEN DIALS COURT COVENT GARDEN LONDON WC2

| JOB NO.  | DRAWING NO. |
|----------|-------------|
| 25020    | 103         |
| SCALE    | DATE        |
| 1:100@A3 | Sept. 2020  |
| DRAWN BY | CHECKED BY  |
| CM       | NP          |