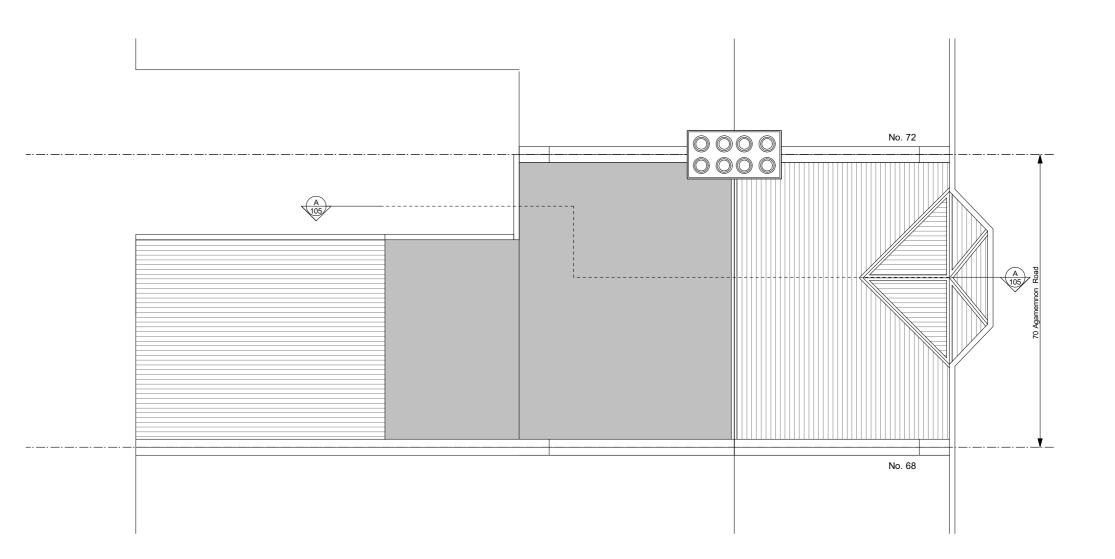

| NOTES                                                                                                                                               | SCALE - m                       | 0m _1m                                                             | 2m                        | 3m 4m | 5m, | REVISIO | NS | Job name        | 70 Agamemr                    | non Road NW6 1EH |                                     |
|-----------------------------------------------------------------------------------------------------------------------------------------------------|---------------------------------|--------------------------------------------------------------------|---------------------------|-------|-----|---------|----|-----------------|-------------------------------|------------------|-------------------------------------|
| This drawing was prepared for the purposes indicated below and is to read as preliminary unless otherwise stated.                                   |                                 | rs should carry out site survey<br>of existing structure required  |                           |       |     |         |    | Drawing title   | Existing Ro                   | oof Plan         |                                     |
| Copyright: This drawing is copyright of Space 120 Architects and is<br>on the terms that it will not be reproduced or copied in whole or any p      | ssued their works prior to mak  | ing shop drawings or otherwis                                      | se setting-out the        |       |     |         |    | Drawing Number  | r 1694 103                    | B Rev            | ♂(architects)                       |
| nor will any information be furnished from it without their consent. Spa<br>120 Architects accepts no liability for the unauthorised use of drawing | is and omissions from or discre |                                                                    | e drawings arising from   |       |     |         |    | Date of issue   | 23.09.20                      |                  | 120 Winchester Road<br>Highams Park |
| should be notified of drawings developed from this source.<br>Scaling: This drawing is representative of the building or site and the               | this drawing for verificat      | rmat. Contractors must refer t<br>tion of the Architects intention | is and ensure that all    |       | \$  |         |    | Scale           | 1:50@A3                       |                  | London E4 9JP<br>07745 895 216      |
| intended works. Contractors should refer to the figured dimensions and<br>should not scale off any part of printed or electronically issued version |                                 | or use is current and should n<br>issued in PDF format.            | ot rely on printed scales | 5     |     |         |    | Purpose of issu | <ul> <li>Household</li> </ul> | er Planning App' | space120@live.com                   |