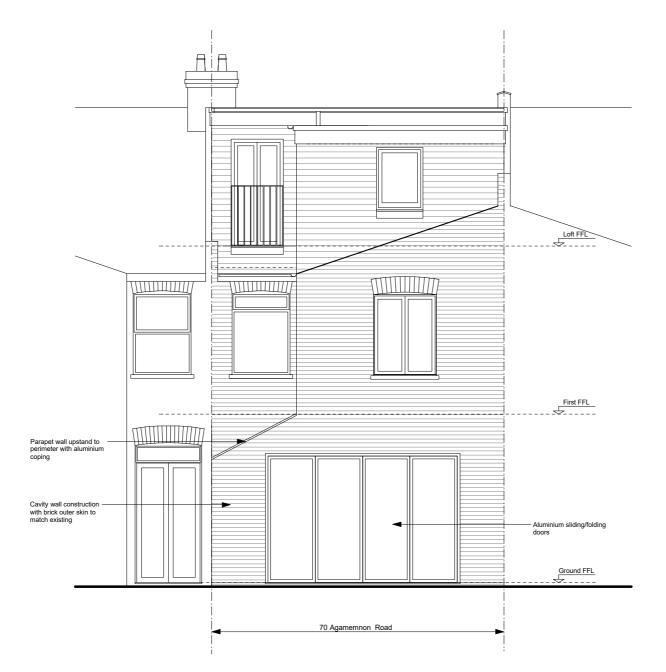

| NOTES                                                                                                                                                | SCALE - m                                                                                                                                                       | 3m4m 5m,          | REVISIONS   | Job name 70 Agamemnon Road NW6 1EH         | <u> きょうし きょう しょう しょう しょう しょう しょう しょう しょう しょう しょう し</u> |  |
|------------------------------------------------------------------------------------------------------------------------------------------------------|-----------------------------------------------------------------------------------------------------------------------------------------------------------------|-------------------|-------------|--------------------------------------------|--------------------------------------------------------|--|
| This drawing was prepared for the purposes indicated below and is to read as preliminary unless otherwise stated.                                    | be this drawing. Contractors should carry out site surveys to confirm<br>dimensions and details of existing structure required for the setting out of           |                   |             | Drawing title Proposed Rear Elevation      | ¥Ι ΖΟ                                                  |  |
|                                                                                                                                                      | sued their works prior to making shop drawings or otherwise setting-out the                                                                                     | $ \geq \sqrt{2} $ |             | Drawing Number 1694 204 Rev /              | (architects)                                           |  |
|                                                                                                                                                      | and omissions from or discrepancies in appearance of the drawings arising from                                                                                  |                   |             | Date of issue 23.09.20                     | 120 Winchester Road<br>Highams Park                    |  |
| should be notified of drawings developed from this source.<br>Scaling: This drawing is representative of the building or site and the                | transfer in electronic format. Contractors must refer to the printed issue of<br>this drawing for verification of the Architects intentions and ensure that all | A                 | Scale 1:50@ | Scale 1:50@A3                              | London E4 9JP<br>07745 895 216                         |  |
| intended works. Contractors should refer to the figured dimensions and<br>should not scale off any part of printed or electronically issued versions |                                                                                                                                                                 |                   |             | Purpose of issue Householder Planning App' | space120@live.com                                      |  |