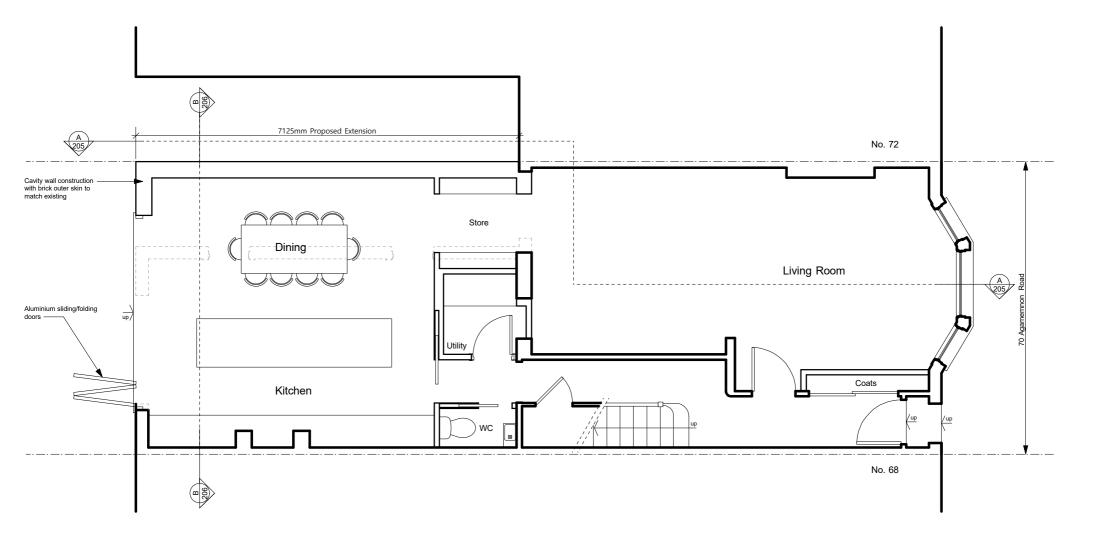

| NOTES SCALE - m                                                                                                                                                                                                                                                                                           | 3m 4m 5m                    | REVISIONS | Job name 70 Agamemnon Road NW6 1EH         |                                     |
|-----------------------------------------------------------------------------------------------------------------------------------------------------------------------------------------------------------------------------------------------------------------------------------------------------------|-----------------------------|-----------|--------------------------------------------|-------------------------------------|
| This drawing was prepared for the purposes indicated below and is to be<br>read as preliminary unless otherwise stated. this drawing. Contractors should carry out site surveys to confirm<br>dimensions and details of existing structure required for the setting out of                                |                             |           | Drawing title Proposed Ground Floor Plan   |                                     |
| Copyright: This drawing is copyright of Space 120 Architects and is issued their works prior to making shop drawings or otherwise setting-out the on the terms that it will not be reproduced or copied in whole or any part works.                                                                       | <b>₹</b> _\/ <sup>®</sup> . |           | Drawing Number 1694 201 Rev /              | Carchitects)                        |
| nor will any information be furnished from it without their consent. Space 120 Architects accepts no liability for the unauthorised use of drawings and omissions from or discrepancies in appearance of the drawings arising from                                                                        |                             |           | Date of issue 23.09.20                     | 120 Winchester Road<br>Highams Park |
| should be notified of drawings developed from this source.<br>Scaling: This drawing is representative of the building or site and the<br>stransfer in electronic format. Contractors must refer to the printed issue of<br>this drawing for verification of the Architects intentions and ensure that all |                             |           | Scale 1:50@A3                              | London E4 9JP<br>07745 895 216      |
| intended works. Contractors should refer to the figured dimensions and<br>should not scale off any part of printed or electronically issued versions of<br>if the drawing has been issued in PDF format.                                                                                                  |                             |           | Purpose of issue Householder Planning App' | space120@live.com                   |