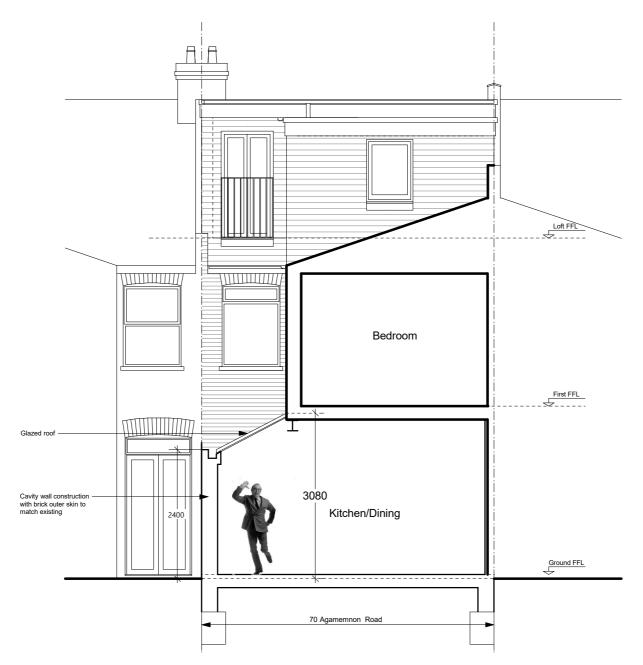

| NOTES                                                                                                                                                | SCALE - m                                                          | 1m                        | <sub>l</sub> 2m     | 3m 4m 5r           | R                | EVISIO | NS     | Job name         | 70 Aga | amemno | on Road NW6 1EH | <u>きょうう</u>                                                                    |
|------------------------------------------------------------------------------------------------------------------------------------------------------|--------------------------------------------------------------------|---------------------------|---------------------|--------------------|------------------|--------|--------|------------------|--------|--------|-----------------|--------------------------------------------------------------------------------|
| This drawing was prepared for the purposes indicated below and is to<br>read as preliminary unless otherwise stated.                                 | be this drawing. Contractors sho<br>dimensions and details of exis |                           |                     |                    |                  |        |        | Drawing title    | Propo  | osed S | Section/Elev A  |                                                                                |
| Copyright: This drawing is copyright of Space 120 Architects and is is<br>on the terms that it will not be reproduced or copied in whole or any pa   | ssued their works prior to making sh                               |                           |                     | $\dot{\mathbf{z}}$ |                  |        |        | Drawing Numbe    | 1694   | 205    | Rev /           | ♂(architects)                                                                  |
| nor will any information be furnished from it without their consent. Spa<br>120 Architects accepts no liability for the unauthorised use of drawings |                                                                    |                           |                     |                    |                  |        |        | Date of issue    | 23.09  | .20    |                 | 120 Winchester Road                                                            |
| should be notified of drawings developed from this source.<br>Scaling: This drawing is representative of the building or site and the                |                                                                    | the Architects intentions | and ensure that all |                    |                  |        |        | Scale            | 1:50@  | D∂A3   |                 | <ul> <li>Highams Park</li> <li>London E4 9JP</li> <li>07745 895 216</li> </ul> |
| intended works. Contractors should refer to the figured dimensions an<br>should not scale off any part of printed or electronically issued version   |                                                                    |                           |                     |                    | Purpose of issue | Hous   | eholde | er Planning App' |        |        |                 |                                                                                |