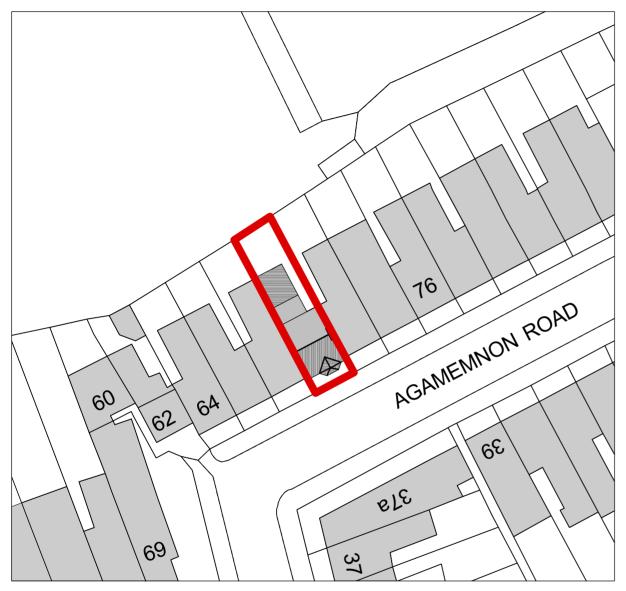

**Existing Block Plan** Site boundary outlined in red

Proposed Block Plan Site boundary outlined in red

**REVISIONS** 

| Job name         | 70 Agamemnon Rd, NW6 1EH    |     | Į |
|------------------|-----------------------------|-----|---|
| Drawing title    | Existing & Prop Block Plans |     |   |
| Drawing Number   | 1694.BP                     | Rev | ( |
| Date of issue    | 24/09/20                    |     |   |
| Scale            | 1:500@A3                    |     |   |
| Purpose of issue | Planning Application        |     |   |