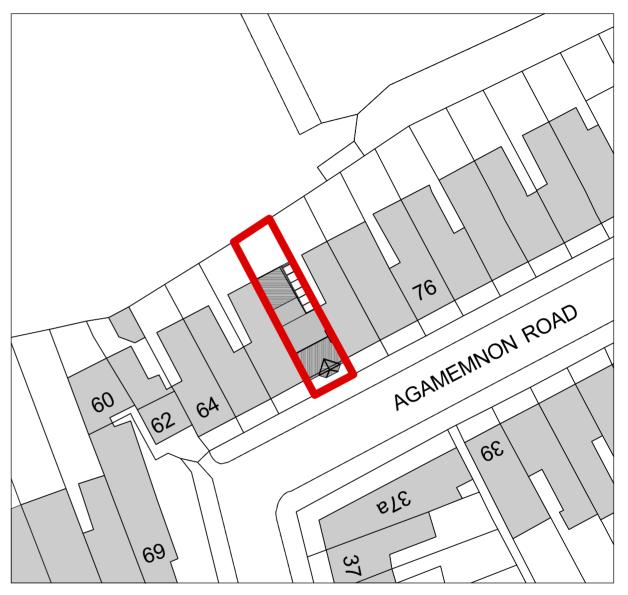

**Existing Block Plan** Site boundary outlined in red

Proposed Block Plan Site boundary outlined in red

**REVISIONS** 

| Job name         | 70 Agamemnon Rd, NW6 1EH    |     | Į |
|------------------|-----------------------------|-----|---|
| Drawing title    | Existing & Prop Block Plans |     |   |
| Drawing Number   | 1694.BP                     | Rev | ( |
| Date of issue    | 24/09/20                    |     |   |
| Scale            | 1:500@A3                    |     |   |
| Purpose of issue | Planning Application        |     |   |