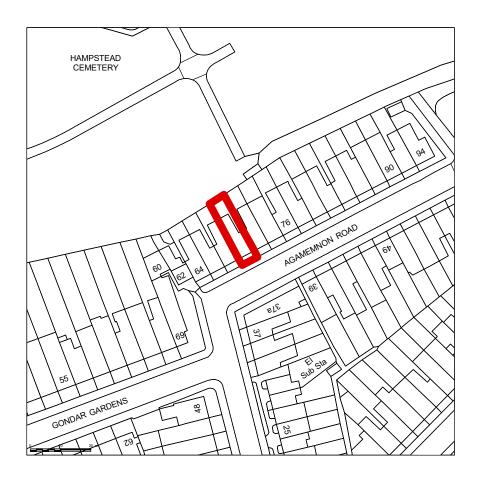

LOCATION PLAN Site outlined in red

|                                   | REVISIONS |  |  | Job name         | 70 Agamemnon Rd, NW6 1EH    |     |
|-----------------------------------|-----------|--|--|------------------|-----------------------------|-----|
| Scale - m  0m 10m 20m 30m 40m 50m |           |  |  | Drawing title    | Site Location Plan          |     |
|                                   |           |  |  | Drawing Number   | 1694.LP                     | Rev |
|                                   |           |  |  | Date of issue    | 24.09.20                    |     |
|                                   |           |  |  | Scale            | 1:1250 @ A3                 |     |
|                                   |           |  |  | Purpose of issue | Local Authority Application |     |