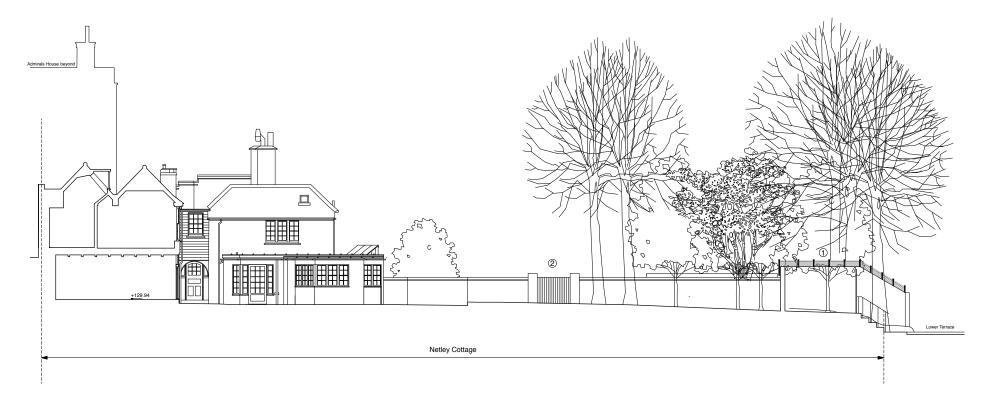

### In association with HANS VERSTUYFT ARCHITECTEN

| Project               |
|-----------------------|
| Netley Cottage        |
| Hampstead, London NW3 |
| Drawing Title         |
| Proposed Sections     |
| CC & DD               |

| Drawing Status |  |
|----------------|--|
| PLANNING       |  |

| Date           | Scale @ A1/A3 | Drawn |
|----------------|---------------|-------|
| July 2020      | 1:100         | JW    |
| Drowing Number |               |       |

4134-P.16

Notes

Proposed Section F-F

Proposed Section E-E

Key Plan

KEY:

1) Timber trellis to perimeter wall

For materials for proposed pool house building please see drawings 4134-P.110, P.111, P.112 & P.113