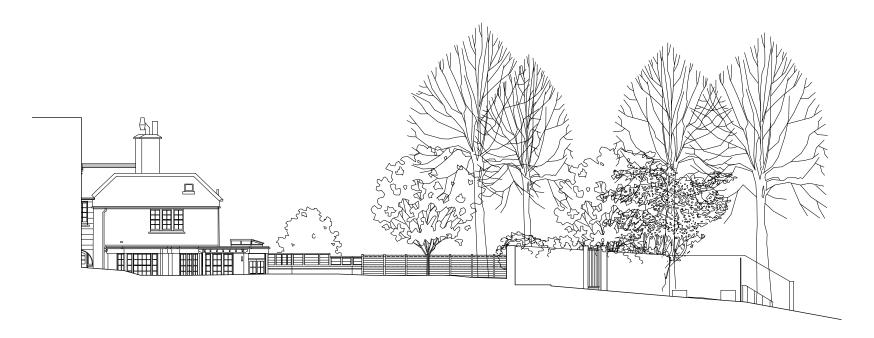

Drawing Number 4134-X.17

0 1 2 3 4 5 6 7 8 9 10 metres

Existing Section G-G

Existing Section H-H

Key Plan

Drawing Number 4134-P.17

Proposed Section G-G

Proposed Section H-H

Key Plan

### KEY:

Timber trellis to perimeter wall
 New black painted railings with entrance gate

For materials for proposed pool house building please see drawings 4134-P.110, P.111, P.112 & P.113