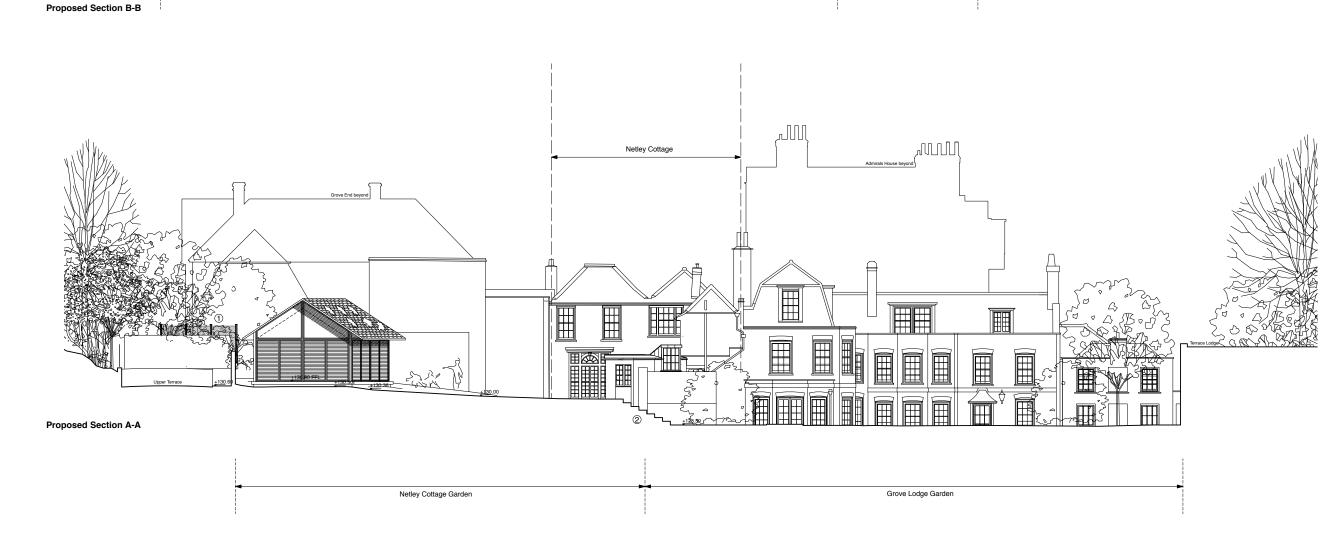

## In association with HANS VERSTUYFT ARCHITECTEN

| Project              |   |
|----------------------|---|
| Netley Cottage       |   |
| Hampstead, London NW | 3 |
| Drawing Title        |   |
| Proposed Sections    |   |
| AA & BB              |   |
| Drawing Status       |   |

| Drawing Status |  |
|----------------|--|
| PLANNING       |  |

| Drawing Number |               |       |
|----------------|---------------|-------|
| July 2020      | 1:100         | JW    |
| Date           | Scale @ A1/A3 | Drawn |

4134-P.15

Note

Proposed Section D-D

Proposed Section C-C

Key Plan