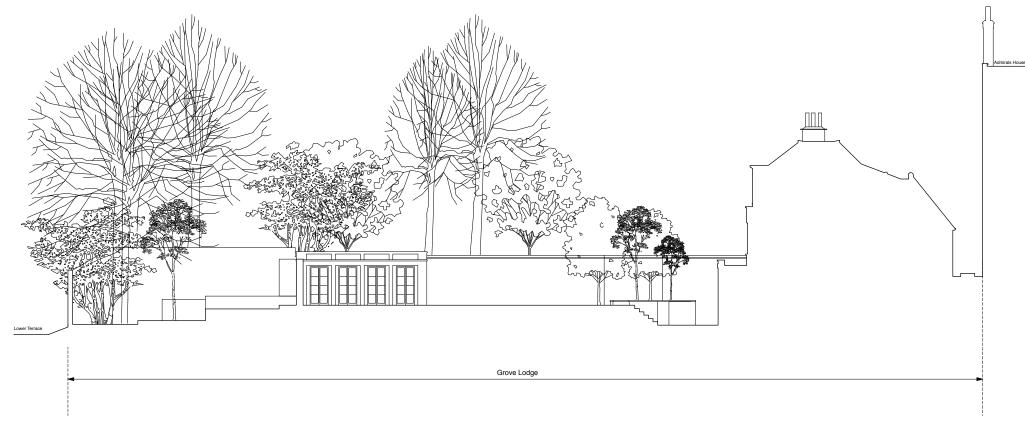

Drawing Number 4134-X.17

0 1 2 3 4 5 6 7 8 9 10 metres

Existing Section G-G

Existing Section H-H

Key Plan