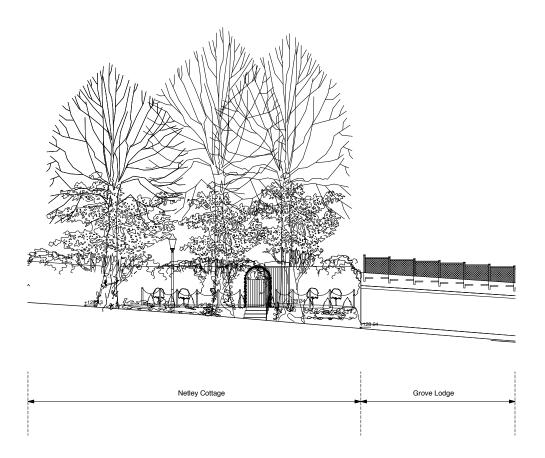

Drawing Number 4134-X.17

0 1 2 3 4 5 6 7 8 9 10 metres

Existing Section G-G

Existing Section H-H

Key Plan

Drawing Number 4134-P.17

Proposed Section G-G

Proposed Section H-H

Key Plan

### KEY:

Timber trellis to perimeter wall
 New black painted railings with entrance gate

For materials for proposed pool house building please see drawings 4134-P.110, P.111, P.112 & P.113