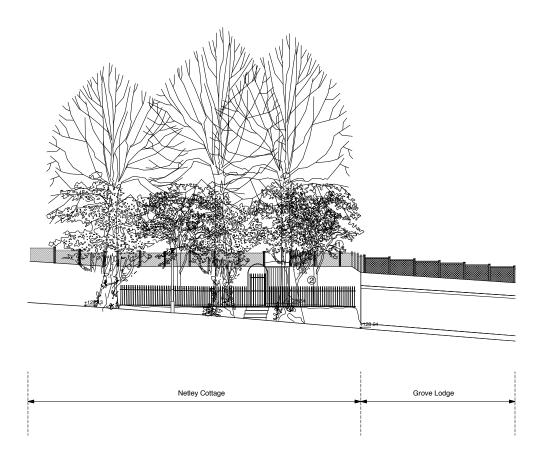

Drawing Number 4134-X.17

0 1 2 3 4 5 6 7 8 9 10 metres

Existing Section G-G

Existing Section H-H

Key Plan

### In association with HANS VERSTUYFT ARCHITECTEN

| Project               |
|-----------------------|
| Netley Cottage        |
| Hampstead, London NW3 |
| Drawing Title         |
| Existing Sections     |
| G-G & H-H             |

### KEY:

Timber trellis to perimeter wall
 New black painted railings with entrance gate

For materials for proposed pool house building please see drawings 4134-P.110, P.111, P.112 & P.113