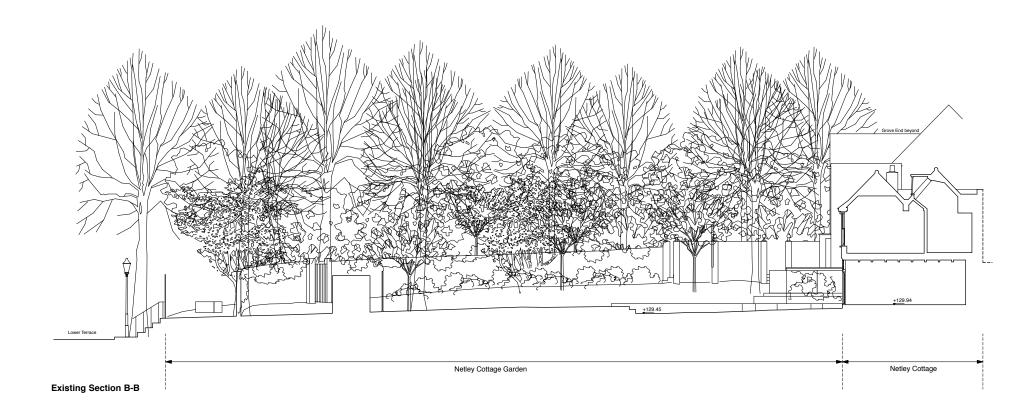

Drawing Status
PLANNING

Date Scale @ A1/A3

July 2020 1:100

Drawing Number 4134-X.15

1 2 3 4 5 6 7 8 9 10 metres

Key Plan

Existing Section D-D

Existing Section C-C