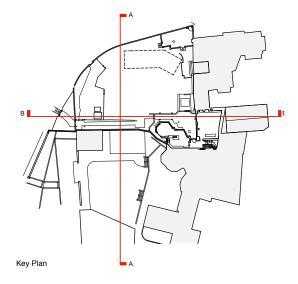

Drawing Status
PLANNING

Date Scale @ A1/A3

July 2020 1:100

Drawing Number 4134-X.15

1 2 3 4 5 6 7 8 9 10 metres

Key Plan

Existing Section D-D

Existing Section C-C

Drawing Number 4134-X.17

0 1 2 3 4 5 6 7 8 9 10 metres

Existing Section G-G

Existing Section H-H

Key Plan