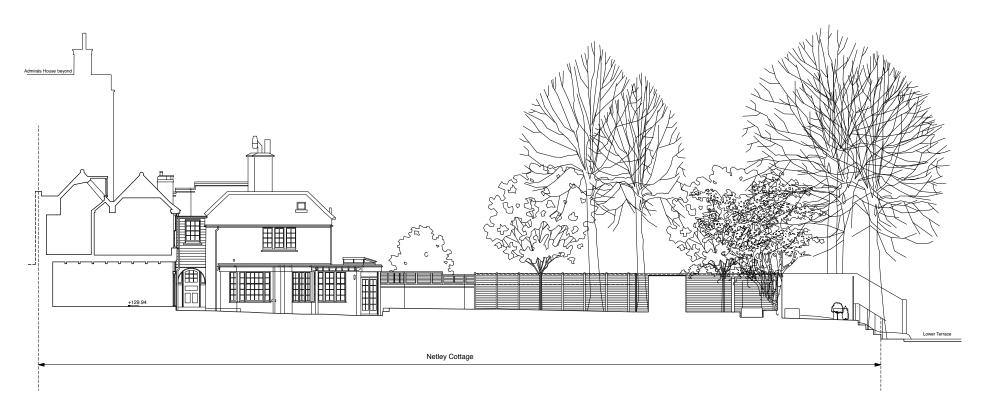

## 4orm

1-5 Offord Street London N1 1DH 020 7183 7045

studio@4orm.co.uk

In association with HANS VERSTUYFT ARCHITECTEN

Project
Netley Cottage
Hampstead, London NW3
Drawing Title
Existing Sections
AA & BB

AA & BB

Drawing Status
PLANNING

Date Scale @ A1/A3

July 2020 1:100

Drawing Number 4134-X.15

1 2 3 4 5 6 7 8 9 10 metres

Key Plan

Existing Section D-D

Existing Section C-C