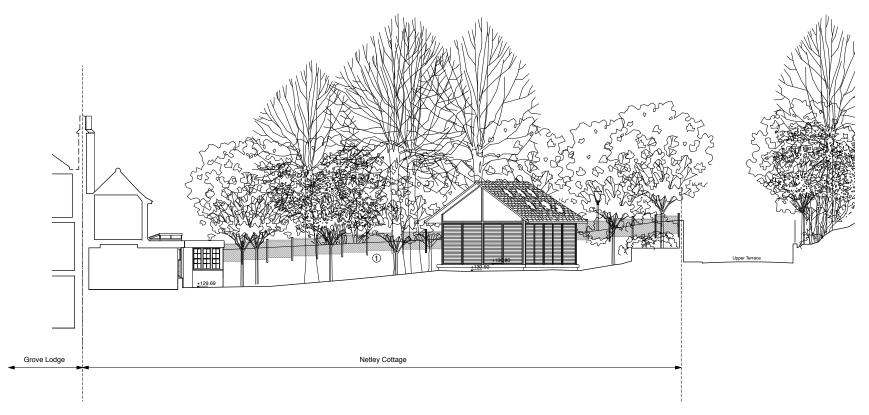

Drawing Status
PLANNING

Date Scale @ A1/A3

July 2020 1:100

Drawing Number 4134-X.15

1 2 3 4 5 6 7 8 9 10 metres

Key Plan

Existing Section D-D

Existing Section C-C