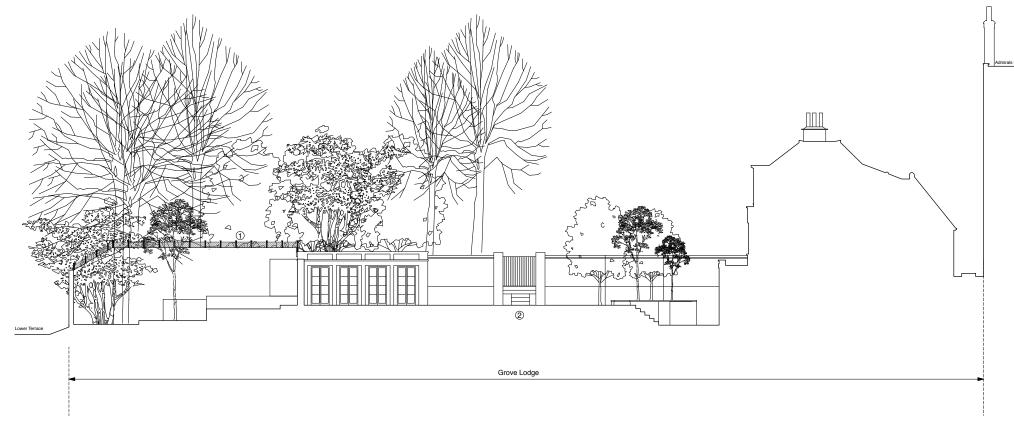

### In association with HANS VERSTUYFT ARCHITECTEN

| Project               |
|-----------------------|
| Netley Cottage        |
| Hampstead, London NW3 |
| Drawing Title         |
| Proposed Sections     |
| CC & DD               |

| Drawing Status |  |
|----------------|--|
| PLANNING       |  |

| Date           | Scale @ A1/A3 | Drawn |
|----------------|---------------|-------|
| July 2020      | 1:100         | JW    |
| Drowing Number |               |       |

4134-P.16

Notes

Proposed Section F-F

Proposed Section E-E

Key Plan

KEY:

1) Timber trellis to perimeter wall

For materials for proposed pool house building please see drawings 4134-P.110, P.111, P.112 & P.113