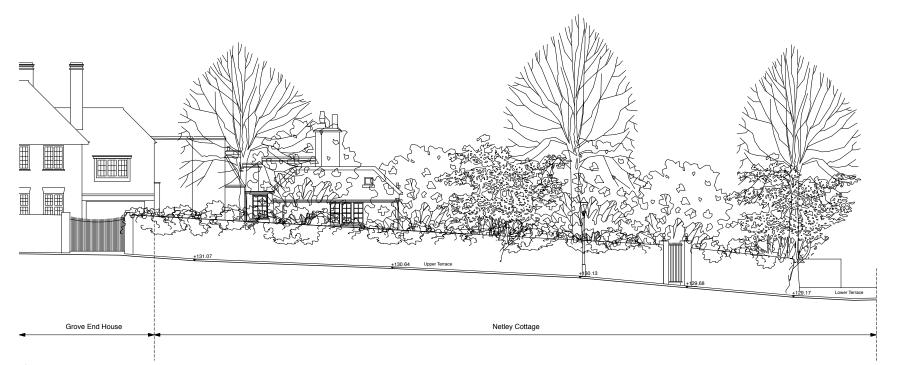

## 4orm

1-5 Offord Street London N1 1DH 020 7183 7045

studio@4orm.co.uk www.4orm.co.uk

## In association with HANS VERSTUYFT ARCHITECTEN

Project
Netley Cottage
Hampstead, London NW3
Drawing Title
Existing Sections
E& FF
Prawing Status

Drawing Status
PLANNING

 Date
 Scale @ A1/A3
 Drawn

 July 2020
 1:100
 JW

Drawing Number 4134-X.17

0 1 2 3 4 5 6 7 8 9 10 metres

Existing Section G-G

Existing Section H-H

Key Plan