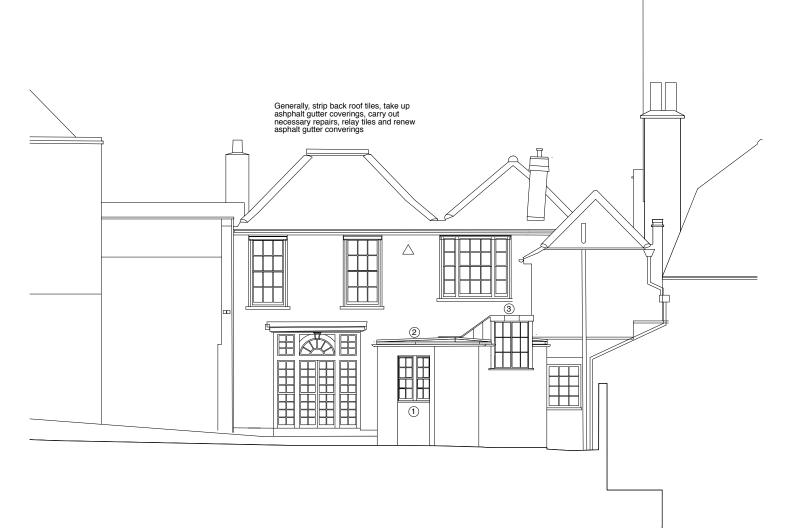

## 4134-P.13

4 5 M

2 3

Proposed East Elevation

Do not scale from this drawing. Dimensions are to be verified on site prior to construction.

Notes

| 4orr                                                                        | n             |       |  |
|-----------------------------------------------------------------------------|---------------|-------|--|
| 1-5 Offord Street<br>020 7183 7045                                          | •••           |       |  |
| studio@4orm.co.u<br>www.4orm.co.uk                                          | ık            |       |  |
| In association with<br>HANS VERSTUYFT ARCHITECTEN                           |               |       |  |
| Netley Cottag<br>Hampstead, I<br>Drawing Title<br>Existing<br>East Elevatio | ondon NW3     |       |  |
| Drawing Status<br>PLANNING                                                  |               |       |  |
| Date                                                                        | Scale @ A1/A3 | Drawn |  |
| July 2020                                                                   | 1:50/100      | EW    |  |
| Drawing Number                                                              |               |       |  |

4134-P.14