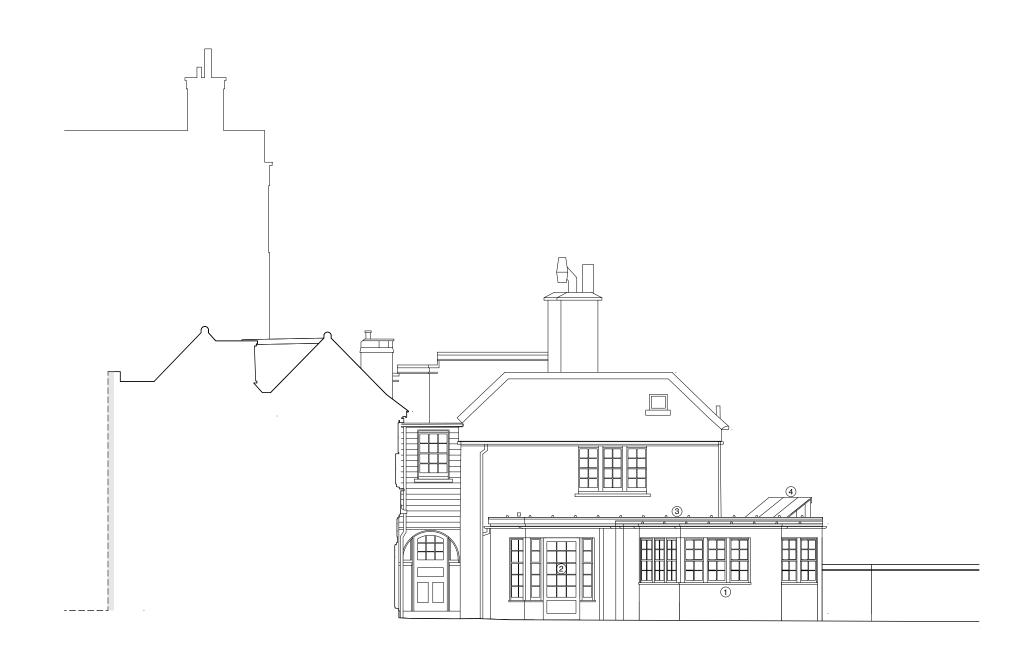

Proposed North Elevation

Do not scale from this drawing. Dimensions are to be verified on site prior to construction.

Notes

KEY:

- Raise window sills. New sash windows with profiles to match existing
  Lower window sill. New glazed door with profiles to match existing
  New lead roof covering
  New lead clad roof lantern

| A                                                 |               |       |  |  |
|---------------------------------------------------|---------------|-------|--|--|
| 4orr                                              | n             |       |  |  |
| 1-5 Offord Street<br>020 7183 7045                | London N1 1DH |       |  |  |
| studio@4orm.co.u<br>www.4orm.co.uk                | ık            |       |  |  |
| In association with<br>HANS VERSTUYFT ARCHITECTEN |               |       |  |  |
| Project                                           |               |       |  |  |
| Netley Cottage<br>Hampstead, London NW3           |               |       |  |  |
| Drawing Title                                     |               |       |  |  |
| Proposed<br>North Elevation                       |               |       |  |  |
| Drawing Status                                    | חו            |       |  |  |
| PI ANNING                                         |               |       |  |  |
| - E attained                                      |               |       |  |  |
| Date                                              | Scale @ A1/A3 | Drawn |  |  |
| July 2020                                         | 1:50/100      | EW    |  |  |
| Drawing Number                                    |               |       |  |  |
| 4134-P.1                                          | 0             |       |  |  |