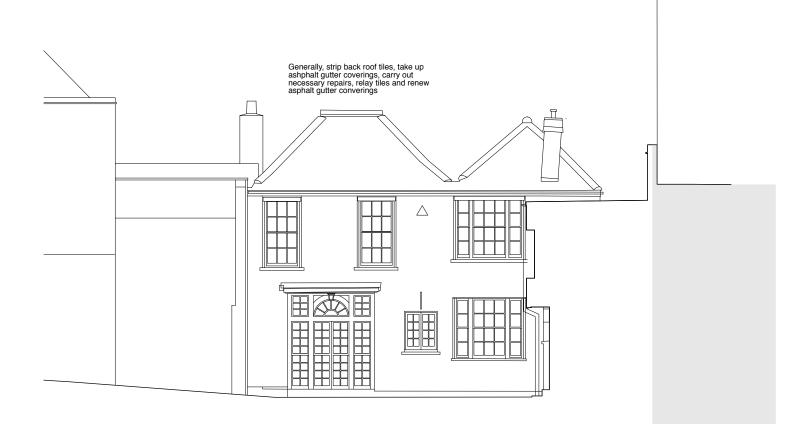

## 4134-P.13

4 5 M

2 3

Proposed East Elevation

Do not scale from this drawing. Dimensions are to be verified on site prior to construction.

Notes

| 4orr                                                                        | n             |       |  |
|-----------------------------------------------------------------------------|---------------|-------|--|
| 1-5 Offord Street<br>020 7183 7045                                          | •••           |       |  |
| studio@4orm.co.u<br>www.4orm.co.uk                                          | ık            |       |  |
| In association with<br>HANS VERSTUYFT ARCHITECTEN                           |               |       |  |
| Netley Cottag<br>Hampstead, I<br>Drawing Title<br>Existing<br>East Elevatio | ondon NW3     |       |  |
| Drawing Status<br>PLANNING                                                  |               |       |  |
| Date                                                                        | Scale @ A1/A3 | Drawn |  |
| July 2020                                                                   | 1:50/100      | EW    |  |
| Drawing Number                                                              |               |       |  |