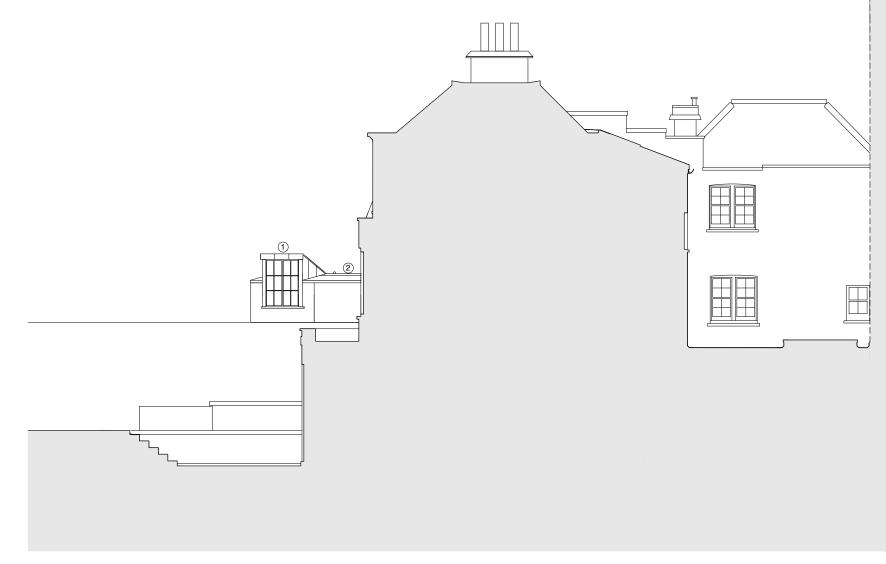

## 4134-P.11

5 M

Proposed West Elevation 1

Do not scale from this drawing. Dimensions are to be verified on site prior to construction.

\_\_\_\_ Notes

KEY:

лШ

- Raise window sills. New sash windows with profiles to match existing
  New lead roof covering
  New lead clad roof lantern

| 40000<br>1-5 Offord Street<br>020 7183 7045                                             | London N1 1DH |       |  |
|-----------------------------------------------------------------------------------------|---------------|-------|--|
| studio@4om.co.uk<br>www.4orm.co.uk<br>In association with<br>HANS VERSTUYFT ARCHITECTEN |               |       |  |
| Project<br>Netley Cottag<br>Hampstead, I<br>Drawing Title<br>Proposed<br>West Elevatio  | London NW3    |       |  |
| Drawing Status<br>PLANNING                                                              |               |       |  |
| Date                                                                                    | Scale @ A1/A3 | Drawn |  |
| July 2020                                                                               | 1:50/100      | EW    |  |
| Drawing Number                                                                          |               |       |  |