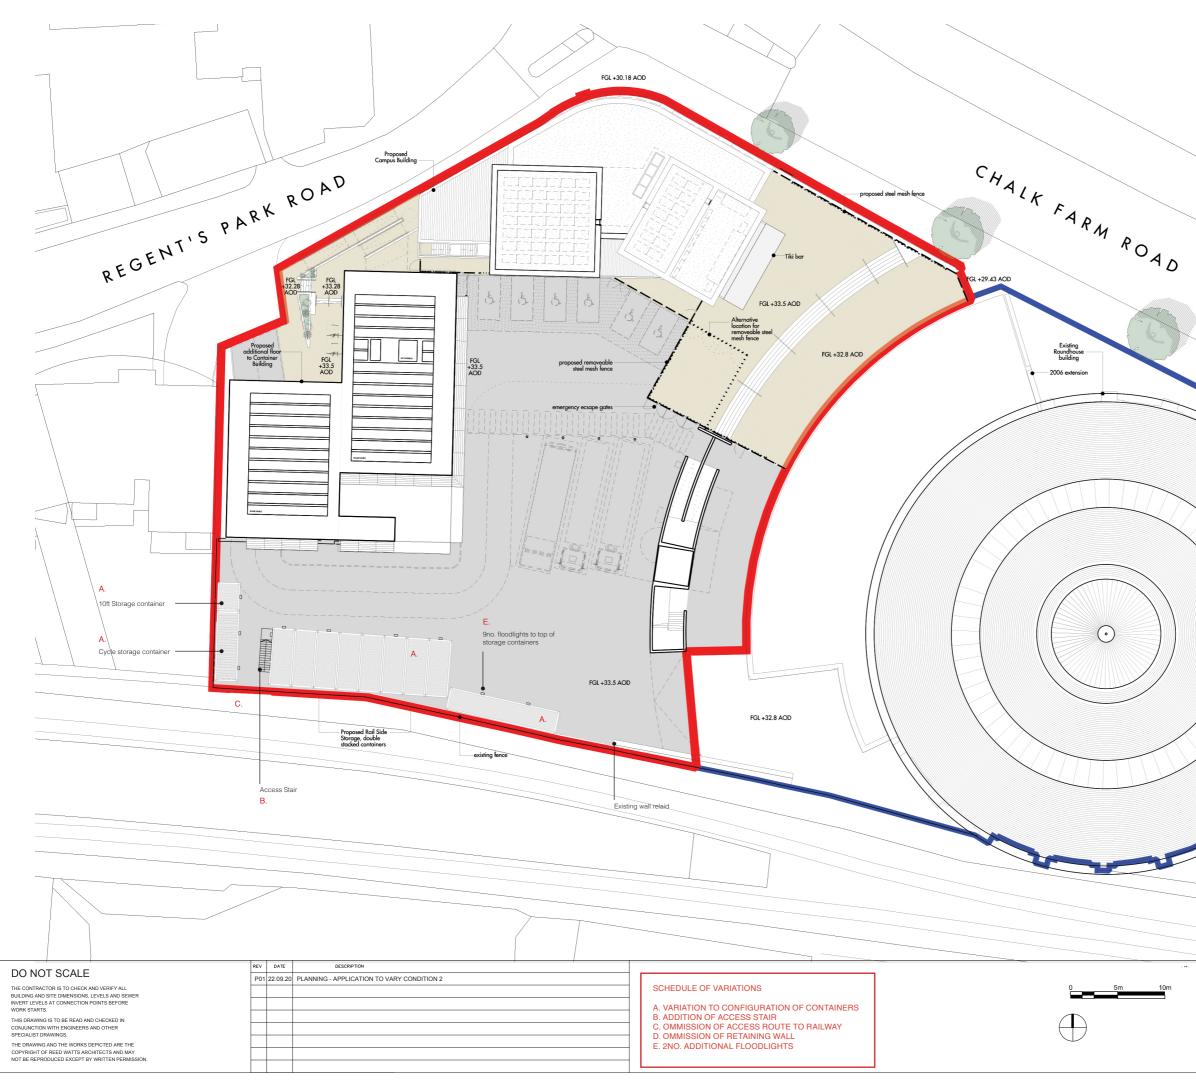

| C N                                                                                                                                      | bundary of development site<br>ther land owned by the applicant<br>ote:<br>main road diudaimer on bottom left corner of this sheet. Also,<br>sundaries are indicative only and are to be verified by others |
|------------------------------------------------------------------------------------------------------------------------------------------|-------------------------------------------------------------------------------------------------------------------------------------------------------------------------------------------------------------|
| DRAWING PROPOSED SITE PLAN - ROOF   DRAWING NO REVISION   1906(0)011 P01   SCALE DATE   1:200 @ A1 1:400 @ A3 28.09.19   STATUS PLANNING | www.reedwatts.com<br>studio@reedwatts.com<br>PROJECT 1906 ROUNDHOUSE CAMPUS                                                                                                                                 |